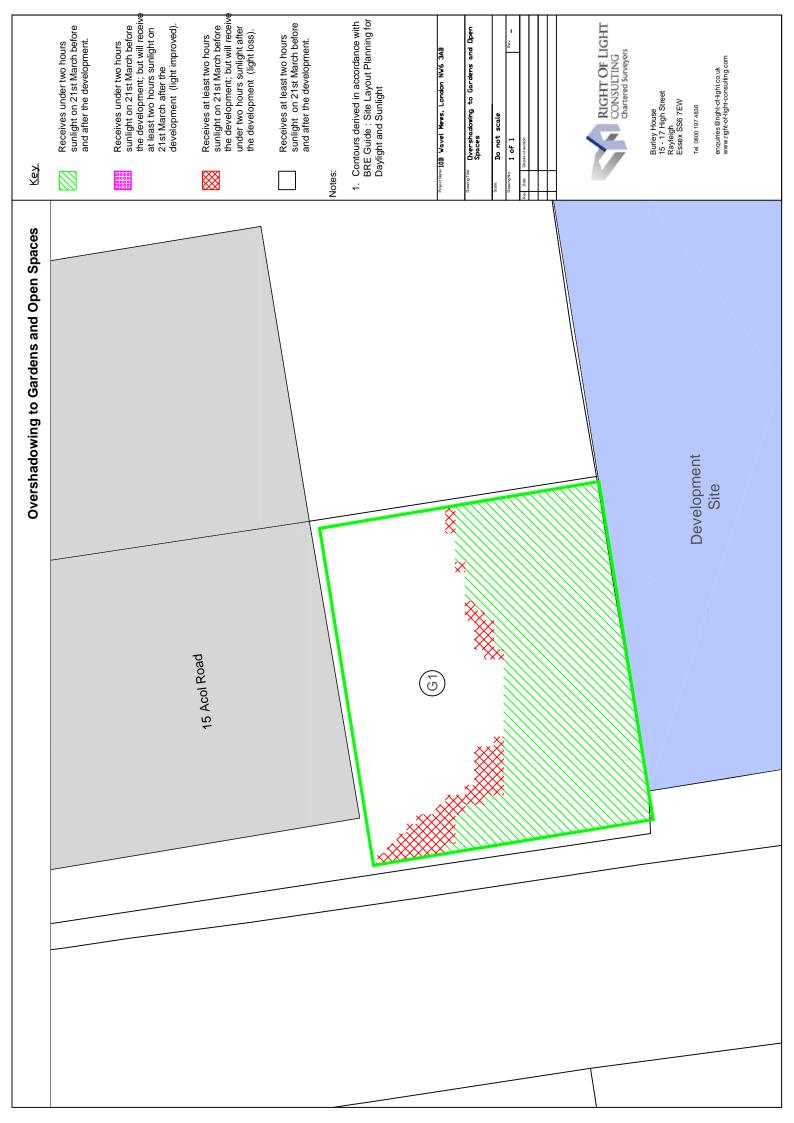

## BRE Daylight and Sunlight – 10b Wavel Mews, London NW6 3AB

I understand objections have been raised over the daylight and sunlight impact of the proposed scheme. In particular, we note concern has highlighted in connection to the level of overshadowing created by the development on the adjacent garden at No. 15 Acol Road.

As you are aware, following our report dated 3 March 2017 we have since been to the proposed site to take measurements to confirm the accuracy of the calculations conducted. For the purpose if the visit, we have cross checked the measurements taken with those in our 3D model. Following our investigation, we identified a minor difference in the footprint position of the existing garage on the site. Whilst the difference identified is negligible, for completeness, we have refined our analysis to consider this difference. I can confirm that the change does not materially affect the findings of our report and the garden at No. 15 still passes the BRE overshadowing to gardens and open spaces test.

Please find enclosed the updated BRE overshadowing to gardens and open spaces results and plan for the garden at No. 15. As the garden passes the BRE test, it therefore follows that the proposed development will not create an unreasonable level of overshadowing.

In summary, Right of Light Consulting confirms that the development design satisfies all of the requirements set out in the BRE guide 'Site Layout Planning for Daylight and Sunlight'. We therefore remain of the of the opinion that there is no daylight/sunlight related reason why planning permission should not be granted for this scheme.

Yours sincerely

Anthony James Fawell B.Sc. (Hons)

Enc. BRE Overshadowing to Gardens and Open Spaces Results Garden Plan

## Overshadowing to Gardens and Open Spaces 10b Wavel Mews, London NW6 3AB

| Reference    | Total Area | Area receiving at least two hours of sunlight on 21st March |     |          |     |         |    |       |
|--------------|------------|-------------------------------------------------------------|-----|----------|-----|---------|----|-------|
|              |            | Before                                                      |     | After    |     | Loss    |    | Ratio |
| 15 Acol Road |            |                                                             |     |          |     |         |    |       |
| Garden 1     | 64.41 m2   | 31.27 m2                                                    | 49% | 27.26 m2 | 42% | 4.01 m2 | 7% | 0.86  |