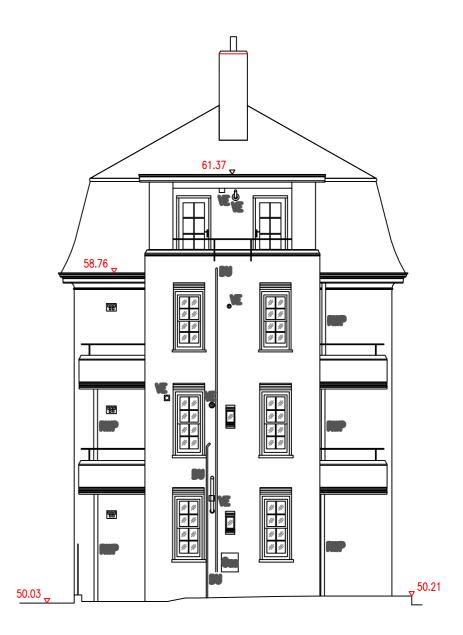

Client
ORIGIN HOUSING

oject

YORK RISE ESTATE

RE-ROOFING, WINDOW REPLACEMENT AND EXTERNAL REFURBISHMENT

TREVITHICK HOUSE

MIDDLE AND END ELEVATIONS, T3, T4 AND T5 AS EXISTING

| Scale        | Date           | Stage    |
|--------------|----------------|----------|
| A2 - 1:100   | 18:08:2017     | Planning |
| Job No       | Drawing No     | Rev      |
| 4590         | 104            | -        |
| Drawn<br>MRK | Approved<br>AG |          |