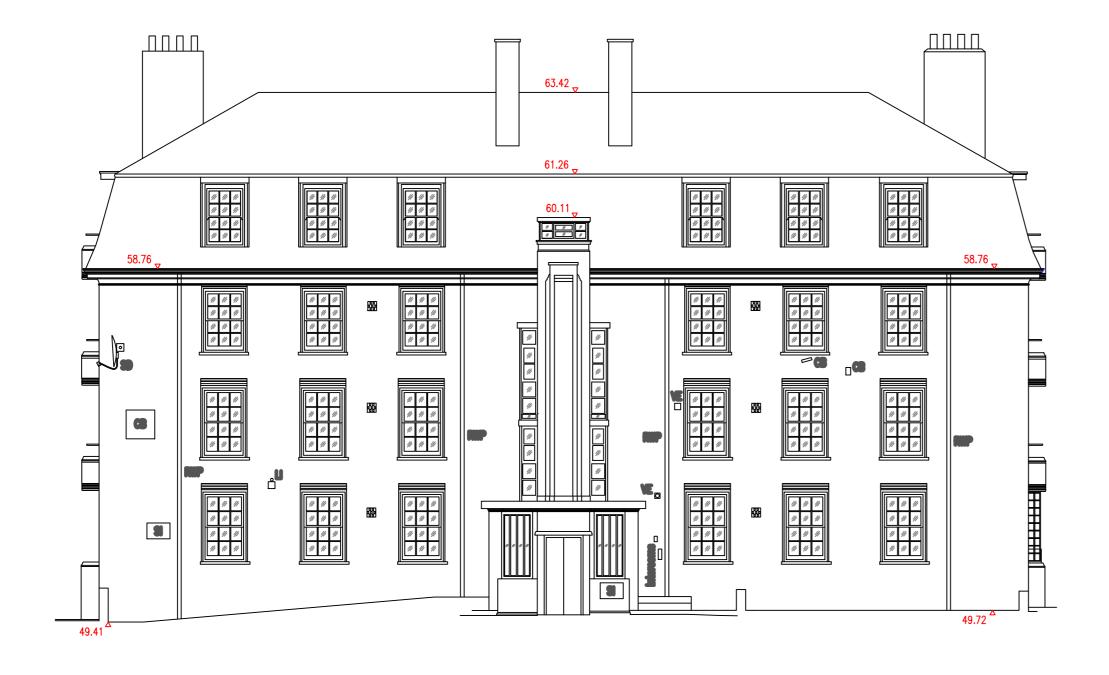

Client
ORIGIN HOUSING

oject

YORK RISE ESTATE

RE-ROOFING, WINDOW REPLACEMENT AND EXTERNAL REFURBISHMENT

TREVITHICK HOUSE

MIDDLE AND END ELEVATIONS, T3, T4 AND T5 AS EXISTING

| Scale        | Date           | Stage    |
|--------------|----------------|----------|
| A2 - 1:100   | 18:08:2017     | Planning |
| Job No       | Drawing No     | Rev      |
| 4590         | 104            | -        |
| Drawn<br>MRK | Approved<br>AG |          |