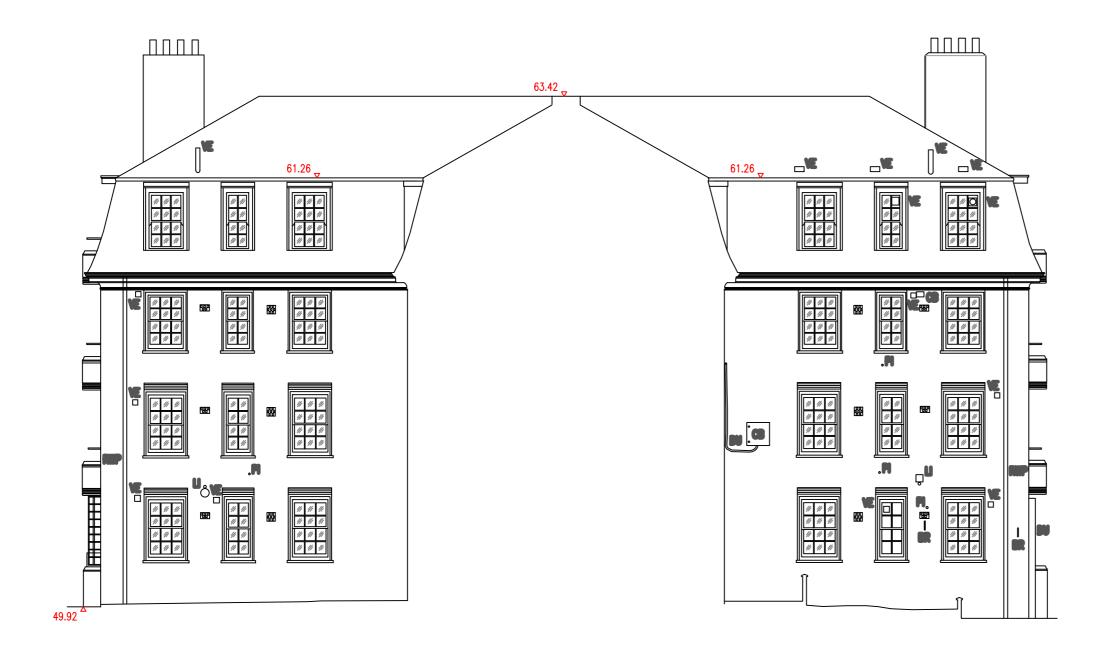

Client
ORIGIN HOUSING

oject

YORK RISE ESTATE

RE-ROOFING, WINDOW REPLACEMENT AND EXTERNAL REFURBISHMENT

TREVITHICK HOUSE

MIDDLE AND END ELEVATIONS, T3, T4 AND T5 AS EXISTING

| Scale        | Date           | Stage    |
|--------------|----------------|----------|
| A2 - 1:100   | 18:08:2017     | Planning |
| Job No       | Drawing No     | Rev      |
| 4590         | 104            | -        |
| Drawn<br>MRK | Approved<br>AG |          |