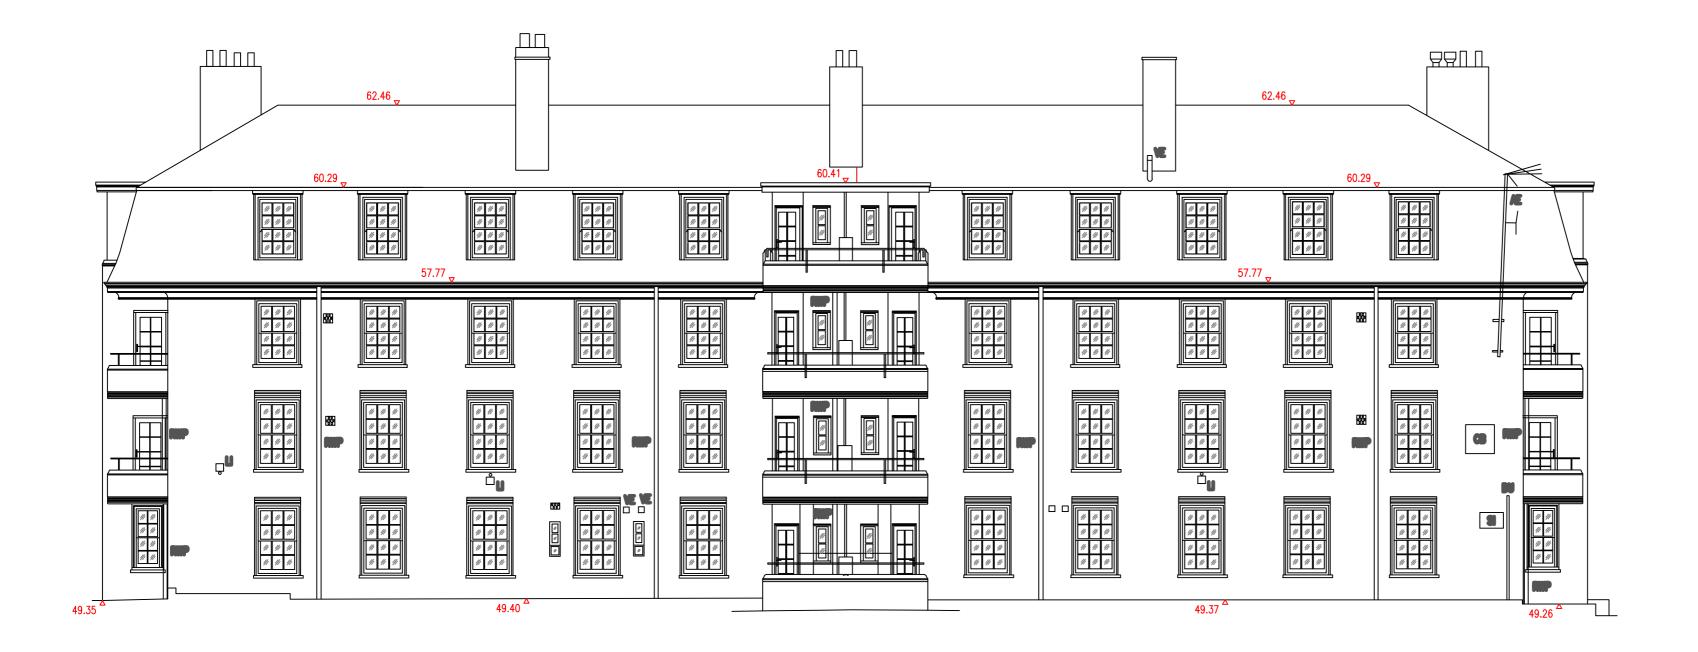

Client

ORIGIN HOUSING

Project

YORK RISE ESTATE

RE-ROOFING, WINDOW REPLACEMENT AND EXTERNAL REFURBISHMENT

DDIINEI HOUSE

BRUNEL HOUSE

LONG ELEVATIONS B1 AND B2 AS EXISTING