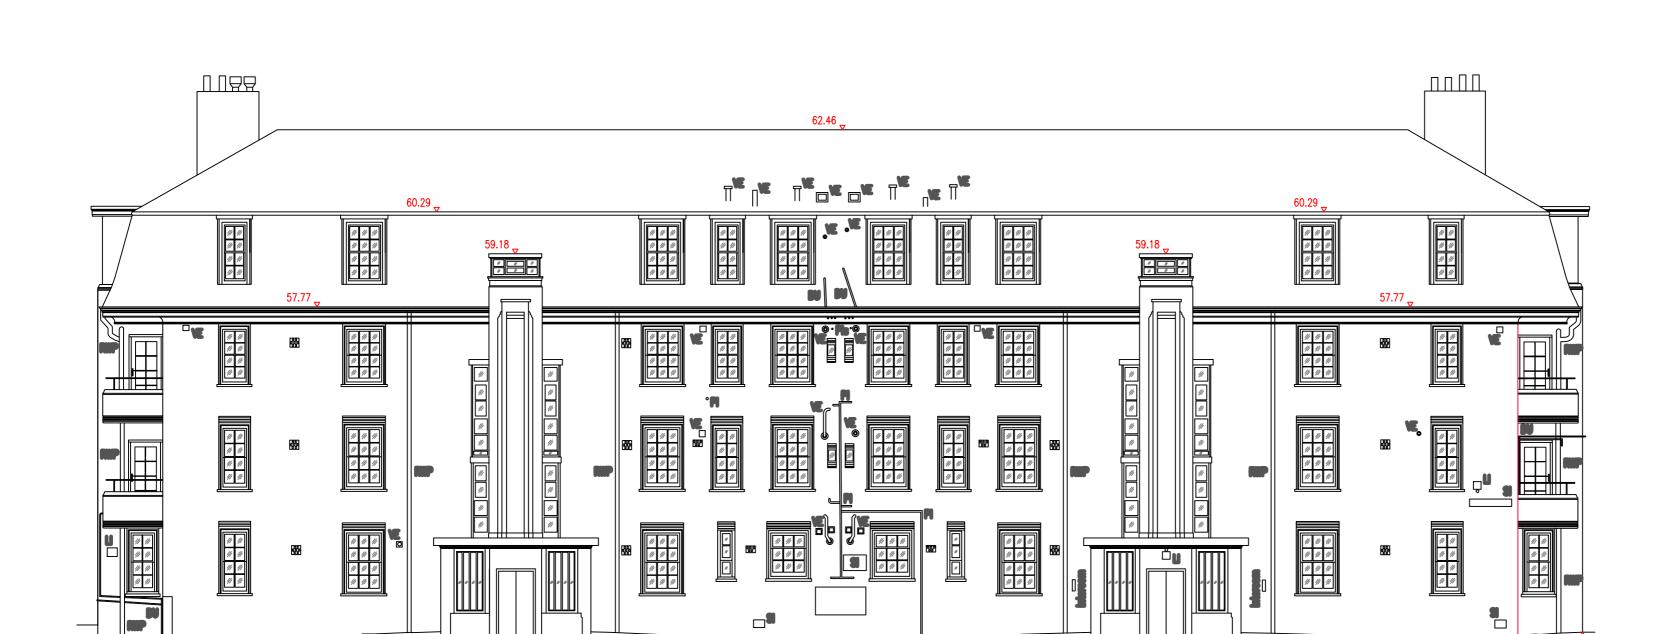

Client

ORIGIN HOUSING

Project

YORK RISE ESTATE

RE-ROOFING, WINDOW REPLACEMENT AND EXTERNAL REFURBISHMENT

DDIINEI HOUSE

BRUNEL HOUSE

LONG ELEVATIONS B1 AND B2 AS EXISTING