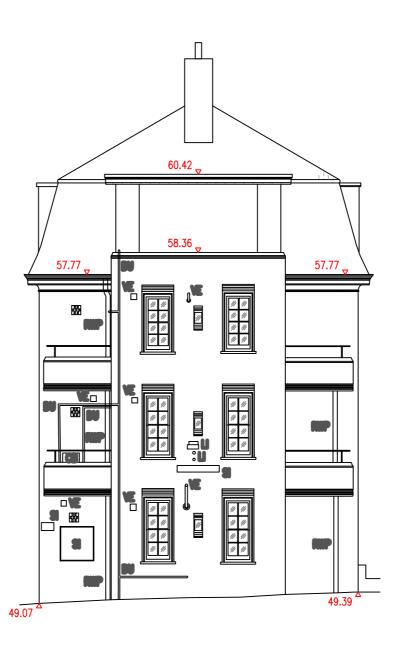

Client

ORIGIN HOUSING

Project

YORK RISE ESTATE
RE-ROOFING, WINDOW REPLACEMENT AND EXTERNAL REFURBISHMENT

BRUNEL HOUSE

END ELEVATIONS B3 & B4 AS EXISTING

| Scale<br>A1 - 1:100 | Date<br>18:08:2017 | Stage<br>Planning |
|---------------------|--------------------|-------------------|
|                     |                    |                   |
| 4590                | 106                | -                 |
| Drawn               | Approved           |                   |
| MRK                 | AG                 |                   |