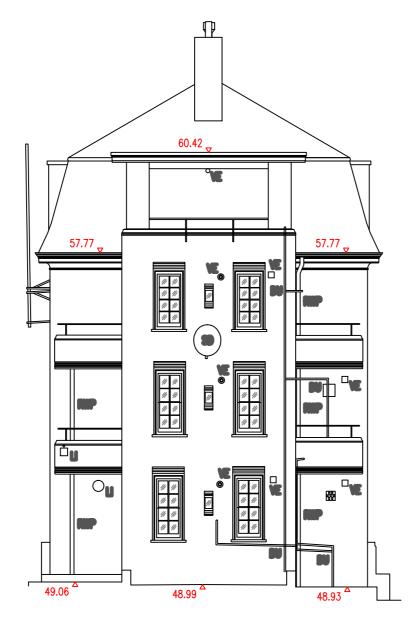

Client

ORIGIN HOUSING

Project

YORK RISE ESTATE
RE-ROOFING, WINDOW REPLACEMENT AND EXTERNAL REFURBISHMENT

BRUNEL HOUSE

END ELEVATIONS B3 & B4 AS EXISTING

| Scale<br>A1 - 1:100 | Date<br>18:08:2017 | Stage<br>Planning |
|---------------------|--------------------|-------------------|
|                     |                    |                   |
| 4590                | 106                | -                 |
| Drawn               | Approved           |                   |
| MRK                 | AG                 |                   |