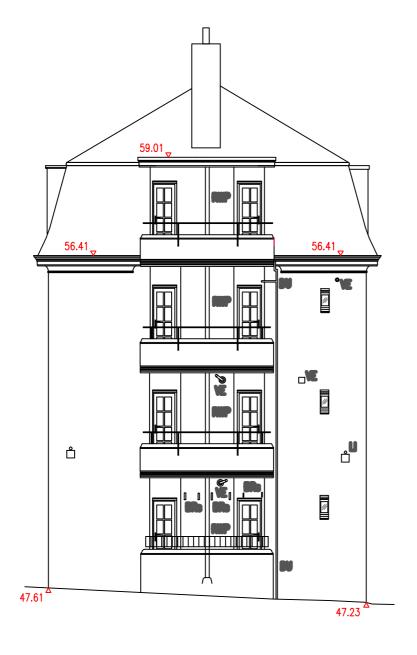

ORIGIN HOUSING

Project

YORK RISE ESTATE

RE-ROOFING, WINDOW REPLACEMENT AND EXTERNAL REFURBISHMENT

NEWCOMEN HOUSE

END ELEVATIONS N3 & N4 AS EXISTING

| Scale        | Date           | Stage    |
|--------------|----------------|----------|
| A2 - 1:100   | 18:08:2017     | Planning |
| Job No       | Drawing No     | Rev      |
| 4590         | 108            | -        |
| Drawn<br>MRK | Approved<br>AG |          |