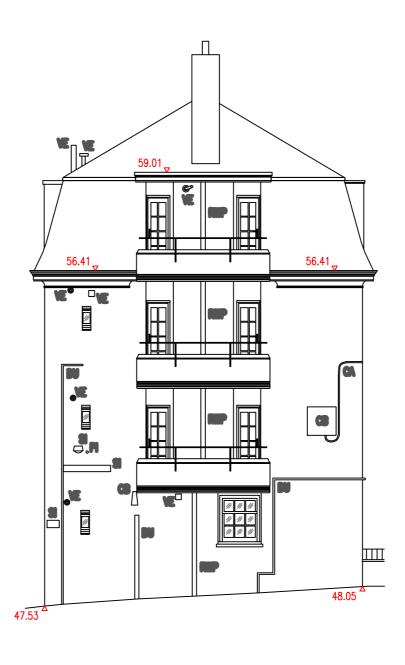

ORIGIN HOUSING

Project

YORK RISE ESTATE

RE-ROOFING, WINDOW REPLACEMENT AND EXTERNAL REFURBISHMENT

NEWCOMEN HOUSE

END ELEVATIONS N3 & N4 AS EXISTING

| Scale        | Date           | Stage    |
|--------------|----------------|----------|
| A2 - 1:100   | 18:08:2017     | Planning |
| Job No       | Drawing No     | Rev      |
| 4590         | 108            | -        |
| Drawn<br>MRK | Approved<br>AG |          |