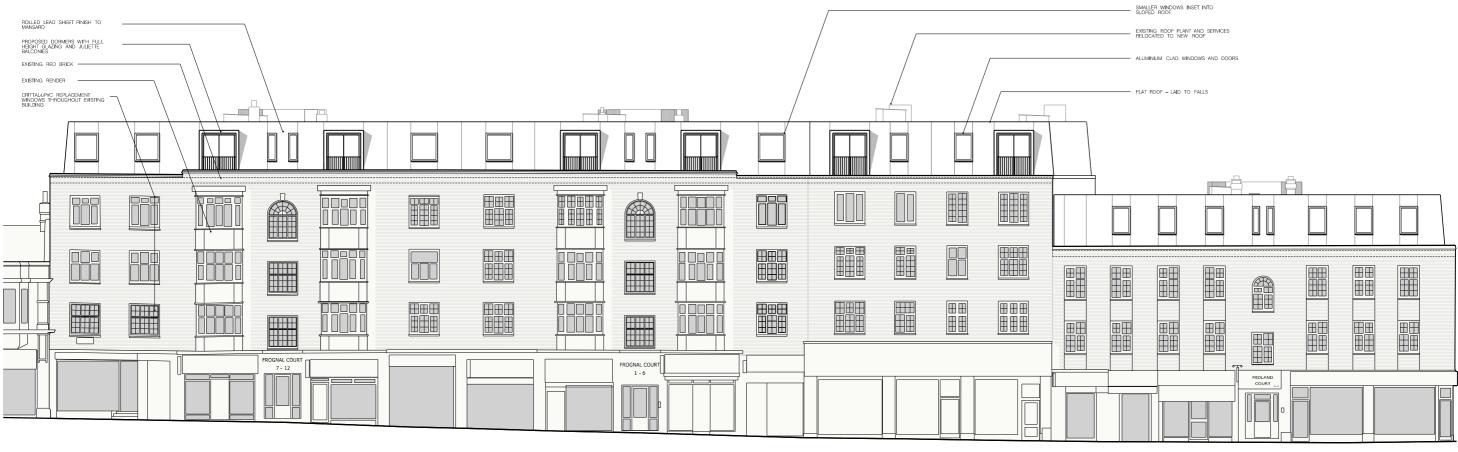

### PROPOSED FRONT ELEVATION

FROGNAL COURT 7 - 12

FROGNAL COURT 1 - 5

WARWICK HOUSE

EXISTING INFORMATION PROVIDED BY CLIENT ALL WORKS TO BE IN ACCORDANCE WITH CURRENT BUILDING REGULATIONS AND TO BE READ AND CONSTRUCTED IN CONJUNCTION WITH A SCHEDULE OF WORKS DOCUMENT AND STRUCTURAL ENGINEER'S INFORMATION ALL DEMOLITION TO BE APPROVED BY STRUCTURAL ENGINEER PRIOR TO COMMENCEMENT ALL DIMENSIONS, EXISTING LEVELS, DRAIN RUNS AND SITE CONDITIONS TO BE VERIFIED ON SITE BY CONTRACTOR PRIOR TO CONSTRUCTION, AND ANY DISCREPANCIES MADE KNOWN RE-ROUTING OF EXISTING AND RUNNING OF NEW DRAINAGE TO BE TO CONTRACTOR'S DESIGN DRAWINGS ARE FOR PLANNING ONLY AND ARE NOT ISSUED FOR CONSTRUCTION COPYRIGHT @ FLOWER MICHELIN ARCHITECTS LLP 2016