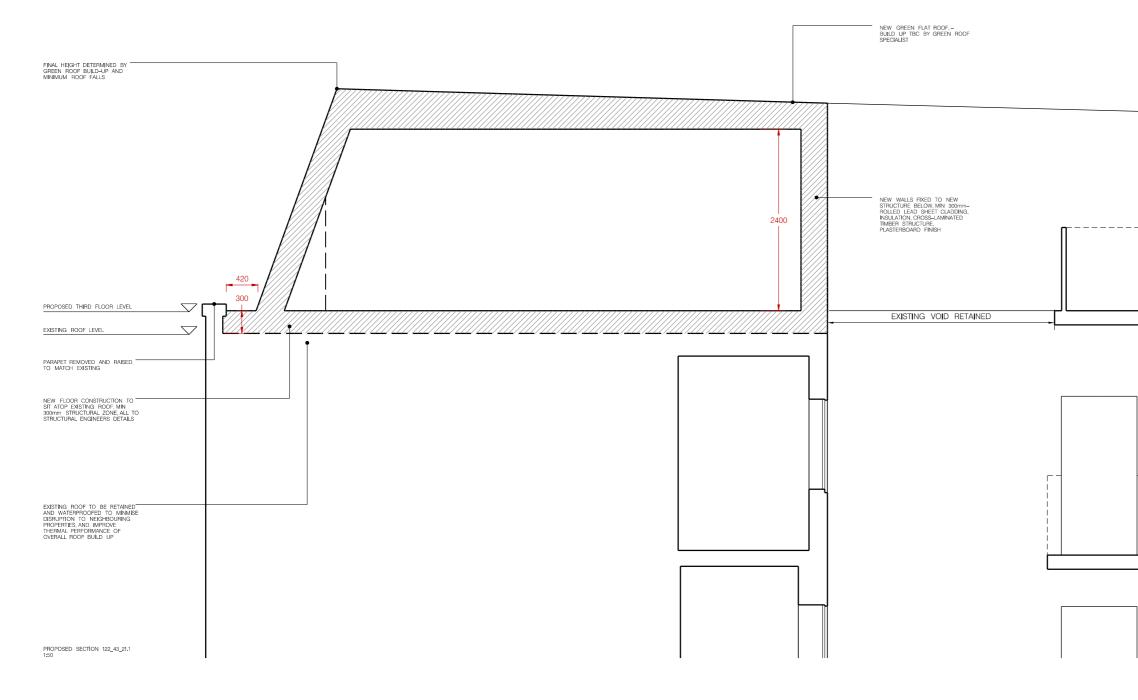

### NEW FLAT ROOF, LAID TO MINIMUM FALLS, MIN 350mm -SINGLE PLY MEMBRANE, INSULATION, CROSS LAMINATED TIMBER WITH SUSPENDED CELING AND PLASTERBOARD FINISH

EXISTING INFORMATION PROVIDED BY CLIENT ALL WORKS TO BE IN ACCORDANCE WITH CURRENT BUILDING REGULTIONS AND TO BE READ AND CONSTRUCTED IN COMINION TO WITH A SCHEDUE OF WORKS DOCUMENT AND STRUCTURAL ENGINEER'S INFORMATION AND STRUCTURAL ENGINEER'S INFORMATION ALL DEMOLITION TO BE APPROVED RY