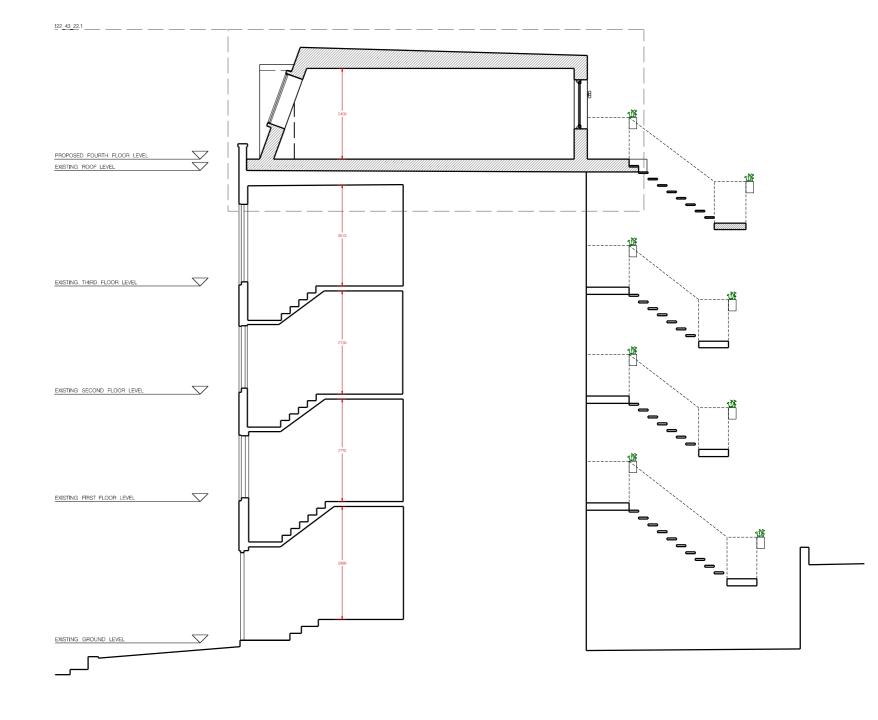

PROPOSED ELEVATION 1:100

PROPOSED SECTION 1:100

|                                            | 1                                                                                                                                                                                                                                                                  |                                                                                                                                                    |          |  |  |
|--------------------------------------------|--------------------------------------------------------------------------------------------------------------------------------------------------------------------------------------------------------------------------------------------------------------------|----------------------------------------------------------------------------------------------------------------------------------------------------|----------|--|--|
| D 01.09.201                                | 2017 85 DEGREE CONTEMPORARY MANSARD<br>AMENDED TO 70 DEGREE TRADITIONAL<br>MANSARD TO FRONT ELEVATION ONLY.<br>WINDOWS AMENDED TO ROOFLIGHTS TO<br>SUIT TRADITIONAL MANSARD                                                                                        |                                                                                                                                                    |          |  |  |
| C 10.07.1                                  | SUIT INTRODUCTION OF VERTI<br>AND ENSURE ALL BUILDING F<br>AND MINIMUM SPACE STANDA<br>ADHERED TO, FACADE MATERI                                                                                                                                                   | AND ENSURE ALL BUILDING REGULATIONS<br>AND MINIMUM SPACE STANDARDS ARE<br>ADHERED TO, FACADE MATERIAL CHANGED<br>FROM FIBRE CEMENT BOARD TO ROLLED |          |  |  |
| B 12.06.1                                  | B 12.06.17 VERTICAL MANSARD REVISED TO<br>INCORPORATE SLOPED ROOF TO FRONT AND<br>SIDE ELEVATION TO APPEAR MORE LIKE A<br>TRADITIONAL MANSARD. WINDOWS SIZES<br>REDUCED. SMALLER WINDOWS TO BE SET<br>INTO THE SLOPED ROOF, DORMERS<br>PROPOSED FOR LARGER WINDOWS |                                                                                                                                                    |          |  |  |
| A 12.06.1                                  | 7 FLOOR PLAN DIAGRAM REVISI<br>CURRENT DRAWINGS                                                                                                                                                                                                                    | ED TO SU                                                                                                                                           | лт       |  |  |
| FLOWER MICHELIN<br>RIBA CHARTERED PRACTICE |                                                                                                                                                                                                                                                                    |                                                                                                                                                    |          |  |  |
| PROJECT                                    | FROGNAL COURT, WARWICK HOUSE AND MII<br>158 FINCHLEY ROAD LONDON NW3 5HL                                                                                                                                                                                           | DLAND COUR                                                                                                                                         | π.       |  |  |
| TITLE                                      | PROPOSED SECTION 22                                                                                                                                                                                                                                                |                                                                                                                                                    |          |  |  |
| NUMBER                                     | 122_43_22                                                                                                                                                                                                                                                          | REVISION                                                                                                                                           | D        |  |  |
| STATUS                                     | PLANNING                                                                                                                                                                                                                                                           | SCALE                                                                                                                                              | 1:100@A3 |  |  |
| 0 1m 2.5m 5m                               |                                                                                                                                                                                                                                                                    |                                                                                                                                                    |          |  |  |

| FLOWER MICHELIN |                                                                                             |          |         |  |
|-----------------|---------------------------------------------------------------------------------------------|----------|---------|--|
| RIBA            | RIBA                                                                                        |          |         |  |
|                 | UNIT 8, 27 ACKMAR ROAD, LONDON SW6 4UR<br>T: 020 7751 0444 E: studio@flowermichelin.com     |          |         |  |
| PROJECT         | PROJECT FROGNAL COURT, WARWICK HOUSE AND MIDLAND COURT,<br>158 FINCHLEY ROAD LONDON NW3 5HL |          |         |  |
| TITLE           | PROPOSED SECTION 22.1                                                                       |          |         |  |
| NUMBER          | 122_44_22.1                                                                                 | REVISION | D       |  |
| STATUS          | PLANNING                                                                                    | SCALE    | 1:50@A3 |  |
| 0 50            | 0 500mm 1m 2.5m                                                                             |          |         |  |
| I               |                                                                                             | <u> </u> |         |  |

 
 D
 01.09.2017
 85 DEGREE CONTEMPORARY MANSARD AMENDED TO 70 DEGREE TRADITIONAL MANSARD TO FRONT ELEVATION ONLY. WINDOWS AMENDED TO ROOFLIGHTS TO SUIT TRADITIONAL MANSARD

 C
 10.07.17
 GENERAL ARRANGEMENT PLANS AMENDED TO SUIT INTRODUCTION OF VERTICAL MANSARD. AND ENSURE ALL BUILDING REGULATIONS AND ENSURE ALL BUILDING REGULATIONS AND HIMMUM SPACE STANDARDS ARE ADHERED TO, FACADE MATERIAL CHANGED FROM FIBRE CEMENT BOARD TO ROLLED LEAD SHEET

 B
 12.06.17
 VERTICAL MANSARD REVISED TO INCORPORATE SLOPED ROOF TO FRONT AND SIDE ELEVATION TO APPEAR MORE LIKE A TRADITIONAL MANSARD. WINDOWS SIZES REDUCED. SMALLER WINDOWS TO BE SET INTO THE SLOPED ROOF, DORMERS PROPOSED FOR LARGER WINDOWS

 A
 12.06.17
 FLOOR PLAN DIAGRAM REVISED TO SUIT CURRENT DRAWINGS