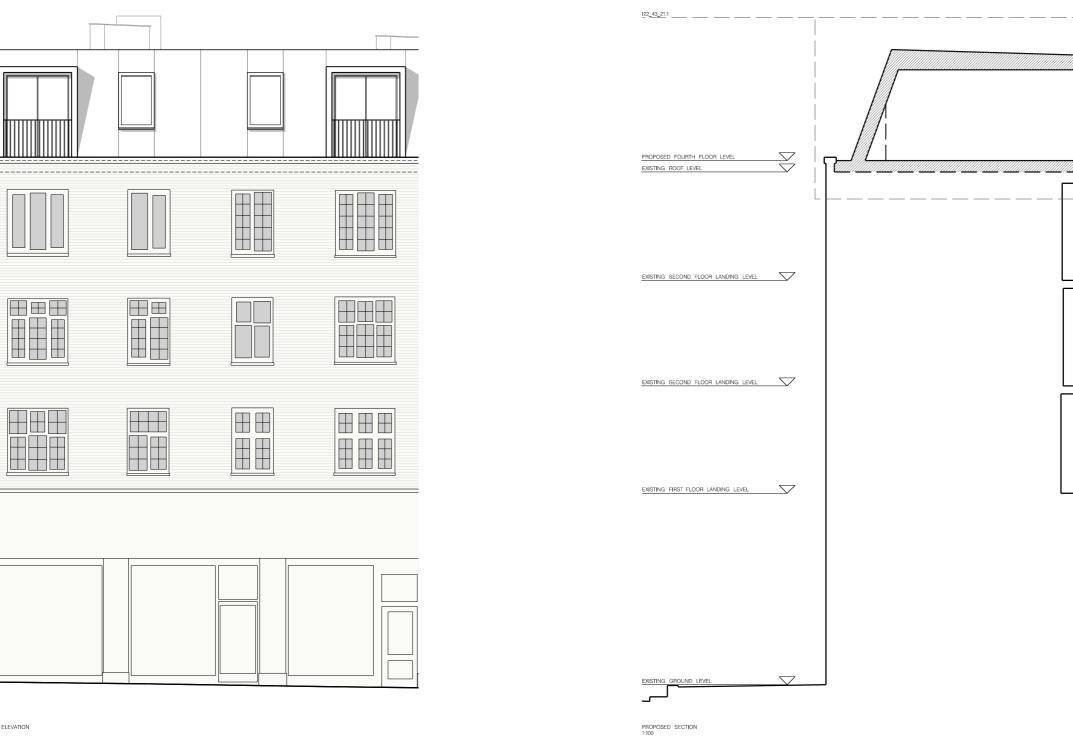

### PROPOSED FRONT ELEVATION

FROGNAL COURT 7 - 12

FROGNAL COURT 1 - 5

WARWICK HOUSE

EXISTING INFORMATION PROVIDED BY CLIENT ALL WORKS TO BE IN ACCORDANCE WITH CURRENT BUILDING REGULATIONS AND TO BE READ AND CONSTRUCTED IN CONJUNCTION WITH A SCHEDULE OF WORKS DOCUMENT AND STRUCTURAL ENGINEER'S INFORMATION ALL DEMOLITION TO BE APPROVED BY STRUCTURAL ENGINEER PRIOR TO COMMENCEMENT ALL DIMENSIONS, EXISTING LEVELS, DRAIN RUNS AND SITE CONDITIONS TO BE VERIFIED ON SITE BY CONTRACTOR PRIOR TO CONSTRUCTION, AND ANY DISCREPANCIES MADE KNOWN RE-ROUTING OF EXISTING AND RUNNING OF NEW DRAINAGE TO BE TO CONTRACTOR'S DESIGN DRAWINGS ARE FOR PLANNING ONLY AND ARE NOT ISSUED FOR CONSTRUCTION COPYRIGHT @ FLOWER MICHELIN ARCHITECTS LLP 2016

MIDLAND COURT

| F 01.09,2017 | 85 DEGREE CONTEMPORARY MANSARD<br>AMENDED TO 70 DEGREE TRADITIONAL<br>MANSARD TO FRONT ELEVATION ONLY.<br>WINDOWS AMENDED TO ROOFLIGHTS TO<br>SUIT TRADITIONAL MANSARD                                                                                                                                                                                                                      |                                                                                                            |          |  |
|--------------|---------------------------------------------------------------------------------------------------------------------------------------------------------------------------------------------------------------------------------------------------------------------------------------------------------------------------------------------------------------------------------------------|------------------------------------------------------------------------------------------------------------|----------|--|
| E 10.07.17   | SUIT INTRODUCTION OF VERTI<br>AND ENSURE ALL BUILDING R<br>AND MINIMUM SPACE STANDA<br>ADHERED TO, FACADE MATERI                                                                                                                                                                                                                                                                            | AND MINIMUM SPACE STANDARDS ARE<br>ADHERED TO FACADE MATERIAL CHANGED<br>FROM FIBRE CEMENT BOARD TO ROLLED |          |  |
| D 12.06.17   | D 12.06.17 VERTICAL MANSADD REVISED TO<br>INCOMPORT SOFTO REOF TO FRONT AND<br>SIDE ELEVATION TO APPEAR MORE LIKE A<br>TRADITIONAL MANSARD, WINDOW SIZES<br>REDUCED. SMALLER WINDOWS TO BE SET<br>INTO THE SOFTO POOR DORMERS<br>PROFOSED FOR LARGER WINDOWS.<br>DESERVICE LARGER WINDOWS.<br>DESERVICE LARGER WINDOWS.<br>DESERVICE AND LARGEN WINDOWS.<br>DESERVICE AND ADDRESS TO FORMAL |                                                                                                            |          |  |
| C 07.06.1    | 7 INTERNAL REVIEW OF WINDOW<br>CONFIGURATION                                                                                                                                                                                                                                                                                                                                                |                                                                                                            |          |  |
| B 03.05.17   | WINDOW SIZES REDUCED TO<br>OFFICERS COMMENTS                                                                                                                                                                                                                                                                                                                                                | REFLECT                                                                                                    | CASE     |  |
| A            | INTERNAL REVIEW OF WINDOW                                                                                                                                                                                                                                                                                                                                                                   | /S                                                                                                         |          |  |
| RIBA         | CHARTERED P<br>27 ACKMAR ROAD, LONDO                                                                                                                                                                                                                                                                                                                                                        | RACT                                                                                                       | AUR      |  |
| PROJECT      | FROGNAL COURT, WARWICK HOUSE AND MIE<br>158 FINCHLEY ROAD, LONDON NW3 5HL                                                                                                                                                                                                                                                                                                                   | DLAND COUP                                                                                                 | п        |  |
| TITLE        | TITLE PROPOSED FRONT ELEVATION                                                                                                                                                                                                                                                                                                                                                              |                                                                                                            |          |  |
| NUMBER       | 122_44_30 REVISION F                                                                                                                                                                                                                                                                                                                                                                        |                                                                                                            | F        |  |
| STATUS       | STATUS PLANNING SCALE 1:200@/                                                                                                                                                                                                                                                                                                                                                               |                                                                                                            | 1:200@A3 |  |
| 0 fm 2m 5m   |                                                                                                                                                                                                                                                                                                                                                                                             |                                                                                                            |          |  |