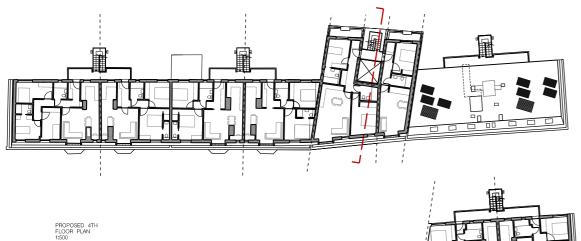

COPYRIGHT © FLOWER MICHELIN ARCHITECTS LLP 2016

EXISTING INFORMATION PROVIDED BY CLIENT

| _ |          |                                                                                                                                                                                                                                              |             |           |
|---|----------|----------------------------------------------------------------------------------------------------------------------------------------------------------------------------------------------------------------------------------------------|-------------|-----------|
| G | 07.09.17 | 05 DEGREE CONTEMPORARY MANSARD<br>AMENDED TO 70 DEGREE TRADITIONAL<br>MANSARD TO FRONT ELEVATION ONLY.<br>WINDOWS AMENDED TO ROOFLIGHT TO SUIT<br>TRADITIONAL MANSARD                                                                        |             |           |
| F | 10.07.17 | PREVIOUS DRAFT UPDATED TO INCORP<br>ALL CHANGES                                                                                                                                                                                              | ORATE       |           |
| E | 10.07.17 | GENERAL ARRANGEMENT PLANS AMEND<br>SUIT INTRODUCTION OF VERTICAL MANS<br>AND ENSURE ALL BUILDING REGULATIO<br>AND MINIMUM SPACE STANDARDS ARE<br>ADHERED TO                                                                                  | SARD,       |           |
| D | 12.06.17 | VERTICAL MANSARD REVISED TO<br>INCORPORATE SLOPED ROOF TO FRON<br>SIDE ELEVATION TO APPEAR MORE LIK<br>TRADITIONAL MANSARD, WINDOW SIZES<br>REDUCED SMALLER WINDOWS TO BE S<br>INTO THE SLOPED ROOF, DORMERS<br>PROPOSED FOR LARGER WINDOWS. | ΕA          |           |
| С | 10.05.17 | ENTRANCE AND LAYOUT OF FLAT 5 REVISED, WA                                                                                                                                                                                                    | UKWAY REVIS | SED       |
| в | 03.05.17 | 03.05.17 FLAT 5 AMENDED TO 2 BED /3 PERSON, LIFT REMOVED                                                                                                                                                                                     |             |           |
| A | 15,22,17 | GIA'S REVISED TO REFLECT NATIONALLY DESCRIPTION                                                                                                                                                                                              | BED SPACE   | STANDARDS |
|   | RIB,     | B, 27 ACKMAR ROAD, LONDO                                                                                                                                                                                                                     | RACT        | AUR       |
| P | ROJECT   | FROGNAL COURT, WARWICK HOUSE AND MIC<br>158 FINCHLEY ROAD, LONDON NW3 5HL                                                                                                                                                                    | DLAND COUP  | п         |
| T | ITLE     | PROPOSED FOURTH FLOOR PLAN                                                                                                                                                                                                                   |             |           |
| 1 | UMBER    | 122_44_14                                                                                                                                                                                                                                    | REVISION    | G         |
| 5 | STATUS   | PLANNING                                                                                                                                                                                                                                     | SCALE       | 1:200@A3  |
|   |          |                                                                                                                                                                                                                                              |             |           |