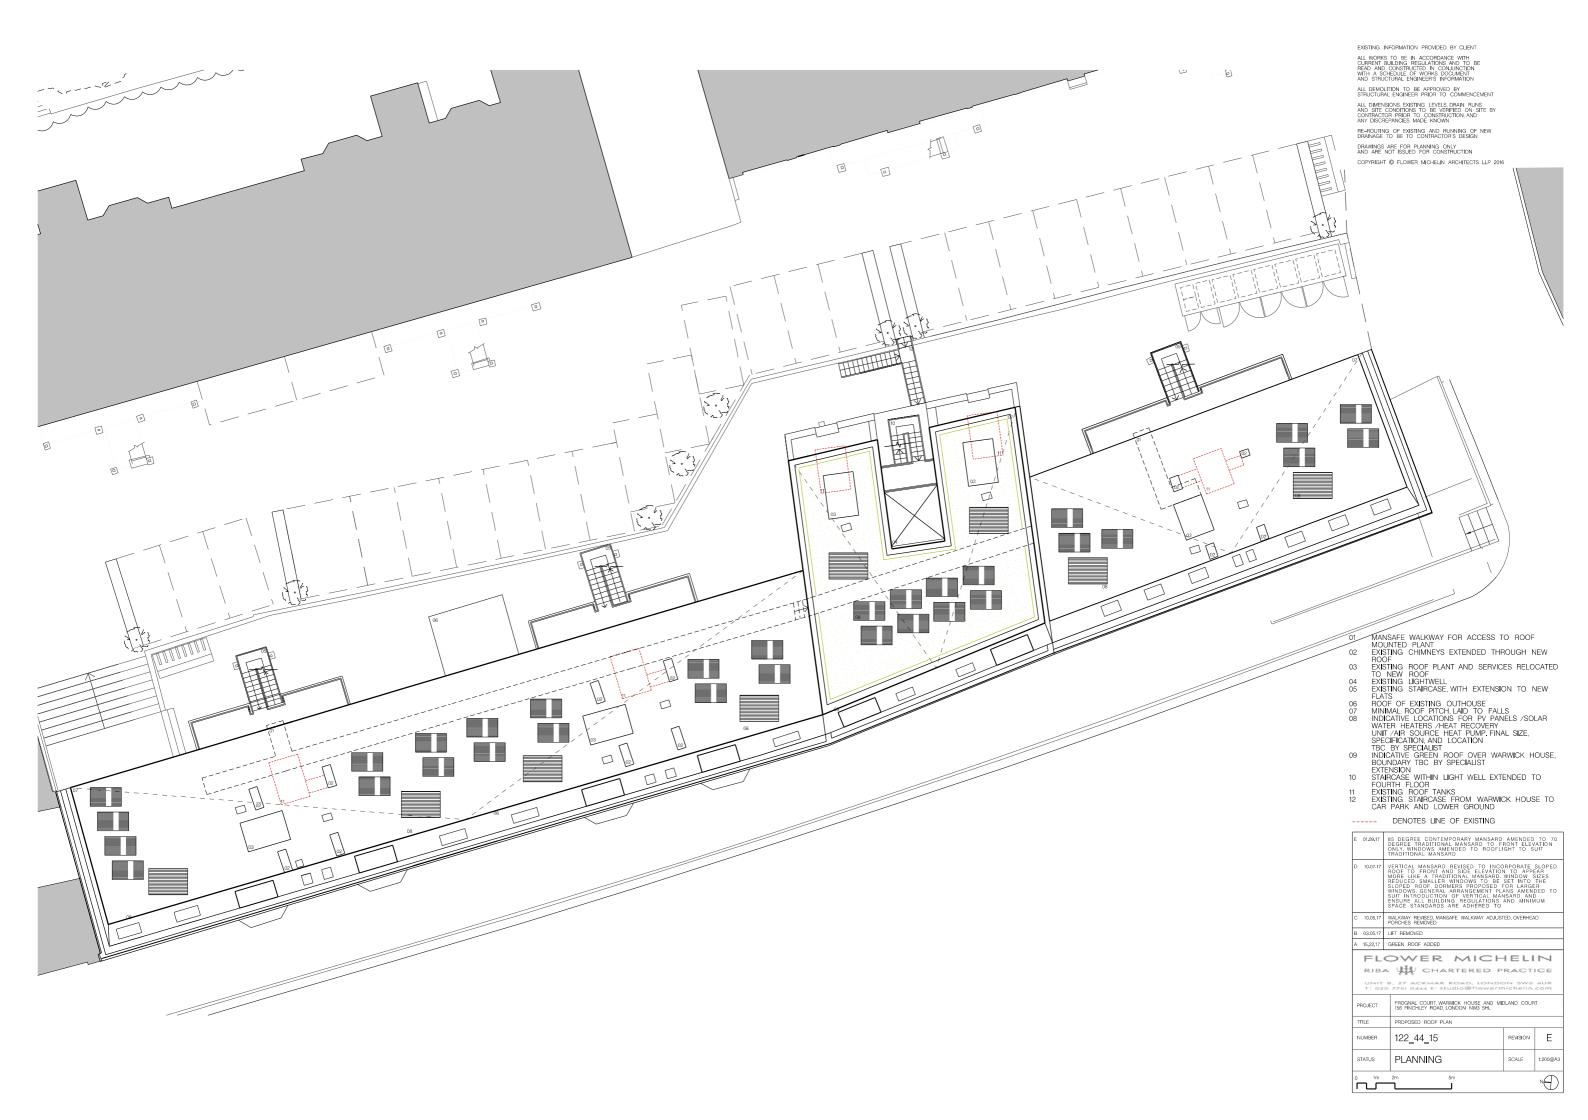

### NEW FLAT ROOF, LAID TO MINIMUM FALLS, MIN 350mm -SINGLE PLY MEMBRANE, INSULATION, CROSS LAMINATED TIMBER WITH SUSPENDED CELING AND PLASTERBOARD FINISH

EXISTING INFORMATION PROVIDED BY CLIENT ALL WORKS TO BE IN ACCORDANCE WITH CURRENT BUILDING REGULTIONS AND TO BE READ AND CONSTRUCTED IN COMINION TO WITH A SCHEDUE OF WORKS DOCUMENT AND STRUCTURAL ENGINEER'S INFORMATION AND STRUCTURAL ENGINEER'S INFORMATION ALL DEMOLITION TO BE APPROVED RY