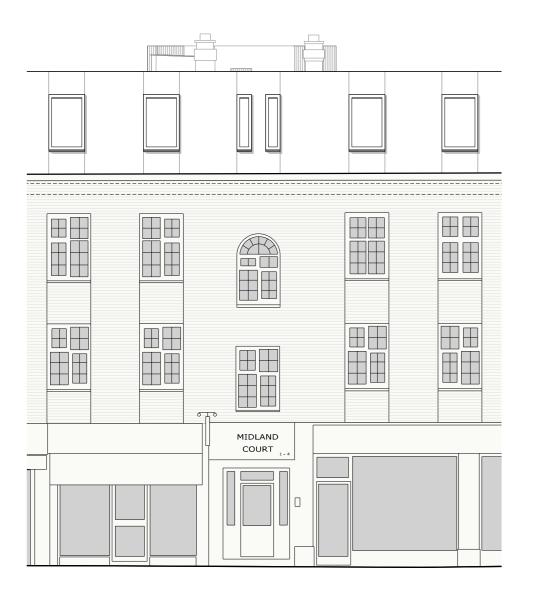

### PROPOSED FRONT ELEVATION

FROGNAL COURT 7 - 12

FROGNAL COURT 1 - 5

WARWICK HOUSE

EXISTING INFORMATION PROVIDED BY CLIENT ALL WORKS TO BE IN ACCORDANCE WITH CURRENT BUILDING REGULATIONS AND TO BE READ AND CONSTRUCTED IN CONJUNCTION WITH A SCHEDULE OF WORKS DOCUMENT AND STRUCTURAL ENGINEER'S INFORMATION ALL DEMOLITION TO BE APPROVED BY STRUCTURAL ENGINEER PRIOR TO COMMENCEMENT ALL DIMENSIONS, EXISTING LEVELS, DRAIN RUNS AND SITE CONDITIONS TO BE VERIFIED ON SITE BY CONTRACTOR PRIOR TO CONSTRUCTION, AND ANY DISCREPANCIES MADE KNOWN RE-ROUTING OF EXISTING AND RUNNING OF NEW DRAINAGE TO BE TO CONTRACTOR'S DESIGN DRAWINGS ARE FOR PLANNING ONLY AND ARE NOT ISSUED FOR CONSTRUCTION COPYRIGHT @ FLOWER MICHELIN ARCHITECTS LLP 2016

MIDLAND COURT

| F 01.09,2017 | 85 DEGREE CONTEMPORARY MANSARD<br>AMENDED TO 70 DEGREE TRADITIONAL<br>MANSARD TO FRONT ELEVATION ONLY.<br>WINDOWS AMENDED TO ROOFLIGHTS TO<br>SUIT TRADITIONAL MANSARD                                                                                                                                                                                                                      |                                                                                                            |          |  |
|--------------|---------------------------------------------------------------------------------------------------------------------------------------------------------------------------------------------------------------------------------------------------------------------------------------------------------------------------------------------------------------------------------------------|------------------------------------------------------------------------------------------------------------|----------|--|
| E 10.07.17   | SUIT INTRODUCTION OF VERTI<br>AND ENSURE ALL BUILDING R<br>AND MINIMUM SPACE STANDA<br>ADHERED TO, FACADE MATERI                                                                                                                                                                                                                                                                            | AND MINIMUM SPACE STANDARDS ARE<br>ADHERED TO FACADE MATERIAL CHANGED<br>FROM FIBRE CEMENT BOARD TO ROLLED |          |  |
| D 12.06.17   | D 12.06.17 VERTICAL MANSADD REVISED TO<br>INCOMPORT SOFTO REOF TO FRONT AND<br>SIDE ELEVATION TO APPEAR MORE LIKE A<br>TRADITIONAL MANSARD, WINDOW SIZES<br>REDUCED. SMALLER WINDOWS TO BE SET<br>INTO THE SOFTO POOR DORMERS<br>PROFOSED FOR LARGER WINDOWS.<br>DESERVICE LARGER WINDOWS.<br>DESERVICE LARGER WINDOWS.<br>DESERVICE AND LARGEN WINDOWS.<br>DESERVICE AND ADDRESS TO FORMAL |                                                                                                            |          |  |
| C 07.06.1    | 7 INTERNAL REVIEW OF WINDOW<br>CONFIGURATION                                                                                                                                                                                                                                                                                                                                                |                                                                                                            |          |  |
| B 03.05.17   | WINDOW SIZES REDUCED TO<br>OFFICERS COMMENTS                                                                                                                                                                                                                                                                                                                                                | REFLECT                                                                                                    | CASE     |  |
| A            | INTERNAL REVIEW OF WINDOW                                                                                                                                                                                                                                                                                                                                                                   | /S                                                                                                         |          |  |
| RIBA         | CHARTERED P<br>27 ACKMAR ROAD, LONDO                                                                                                                                                                                                                                                                                                                                                        | RACT                                                                                                       | AUR      |  |
| PROJECT      | FROGNAL COURT, WARWICK HOUSE AND MIE<br>158 FINCHLEY ROAD, LONDON NW3 5HL                                                                                                                                                                                                                                                                                                                   | DLAND COUP                                                                                                 | п        |  |
| TITLE        | TITLE PROPOSED FRONT ELEVATION                                                                                                                                                                                                                                                                                                                                                              |                                                                                                            |          |  |
| NUMBER       | 122_44_30 REVISION F                                                                                                                                                                                                                                                                                                                                                                        |                                                                                                            | F        |  |
| STATUS       | STATUS PLANNING SCALE 1:200@/                                                                                                                                                                                                                                                                                                                                                               |                                                                                                            | 1:200@A3 |  |
| 0 fm 2m 5m   |                                                                                                                                                                                                                                                                                                                                                                                             |                                                                                                            |          |  |