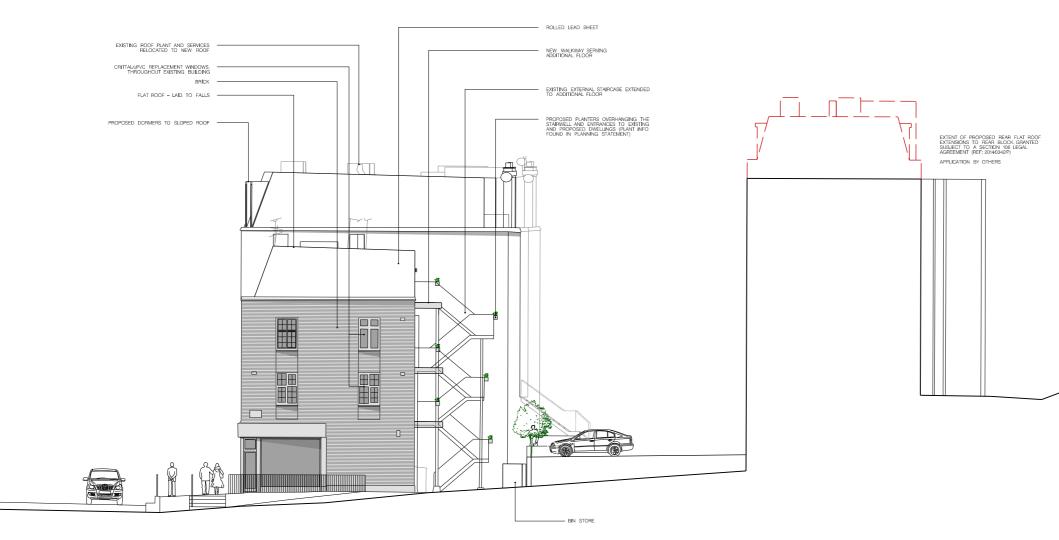

### NEW FLAT ROOF, LAID TO MINIMUM FALLS, MIN 350mm -SINGLE PLY MEMBRANE, INSULATION, CROSS LAMINATED TIMBER WITH SUSPENDED CELING AND PLASTERBOARD FINISH

EXISTING INFORMATION PROVIDED BY CLIENT ALL WORKS TO BE IN ACCORDANCE WITH CURRENT BUILDING REGULTIONS AND TO BE READ AND CONSTRUCTED IN COMINION TO WITH A SCHEDUE OF WORKS DOCUMENT AND STRUCTURAL ENGINEER'S INFORMATION AND STRUCTURAL ENGINEER'S INFORMATION ALL DEMOLITION TO BE APPROVED RY