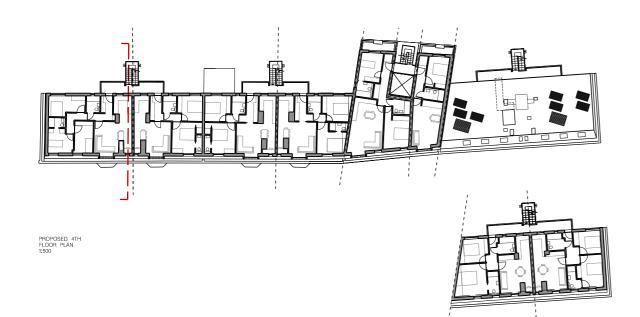

COPYRIGHT © FLOWER MICHELIN ARCHITECTS LLP 2016

EXISTING INFORMATION PROVIDED BY CLIENT

| _ |          |                                                                                                                                                                                                                                              |             |           |
|---|----------|----------------------------------------------------------------------------------------------------------------------------------------------------------------------------------------------------------------------------------------------|-------------|-----------|
| G | 07.09.17 | 05 DEGREE CONTEMPORARY MANSARD<br>AMENDED TO 70 DEGREE TRADITIONAL<br>MANSARD TO FRONT ELEVATION ONLY.<br>WINDOWS AMENDED TO ROOFLIGHT TO SUIT<br>TRADITIONAL MANSARD                                                                        |             |           |
| F | 10.07.17 | PREVIOUS DRAFT UPDATED TO INCORP<br>ALL CHANGES                                                                                                                                                                                              | ORATE       |           |
| E | 10.07.17 | GENERAL ARRANGEMENT PLANS AMEND<br>SUIT INTRODUCTION OF VERTICAL MANS<br>AND ENSURE ALL BUILDING REGULATIO<br>AND MINIMUM SPACE STANDARDS ARE<br>ADHERED TO                                                                                  | SARD,       |           |
| D | 12.06.17 | VERTICAL MANSARD REVISED TO<br>INCORPORATE SLOPED ROOF TO FRON<br>SIDE ELEVATION TO APPEAR MORE LIK<br>TRADITIONAL MANSARD, WINDOW SIZES<br>REDUCED SMALLER WINDOWS TO BE S<br>INTO THE SLOPED ROOF, DORMERS<br>PROPOSED FOR LARGER WINDOWS. | ΕA          |           |
| С | 10.05.17 | ENTRANCE AND LAYOUT OF FLAT 5 REVISED, WA                                                                                                                                                                                                    | UKWAY REVIS | SED       |
| в | 03.05.17 | 03.05.17 FLAT 5 AMENDED TO 2 BED /3 PERSON, LIFT REMOVED                                                                                                                                                                                     |             |           |
| A | 15,22,17 | GIA'S REVISED TO REFLECT NATIONALLY DESCRIPTION                                                                                                                                                                                              | BED SPACE   | STANDARDS |
|   | RIB,     | B, 27 ACKMAR ROAD, LONDO                                                                                                                                                                                                                     | RACT        | AUR       |
| P | ROJECT   | FROGNAL COURT, WARWICK HOUSE AND MIC<br>158 FINCHLEY ROAD, LONDON NW3 5HL                                                                                                                                                                    | DLAND COUP  | п         |
| T | ITLE     | PROPOSED FOURTH FLOOR PLAN                                                                                                                                                                                                                   |             |           |
| 1 | UMBER    | 122_44_14                                                                                                                                                                                                                                    | REVISION    | G         |
| 5 | STATUS   | PLANNING                                                                                                                                                                                                                                     | SCALE       | 1:200@A3  |
|   |          |                                                                                                                                                                                                                                              |             |           |