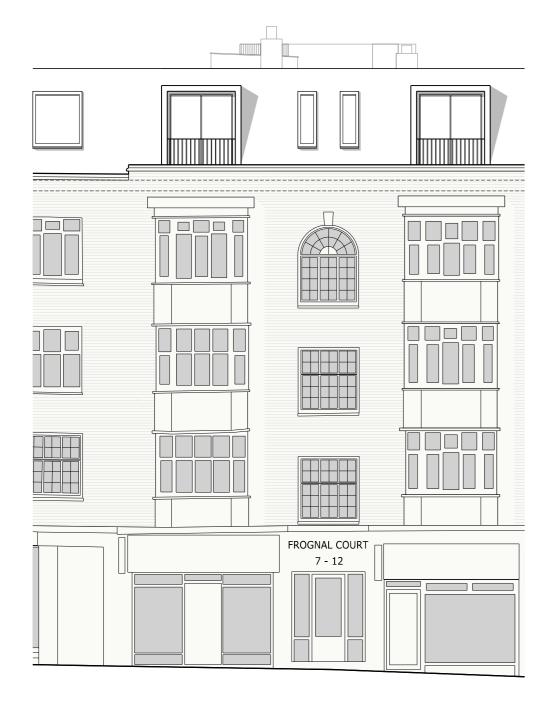

### PROPOSED FRONT ELEVATION

FROGNAL COURT 7 - 12

FROGNAL COURT 1 - 5

WARWICK HOUSE

EXISTING INFORMATION PROVIDED BY CLIENT ALL WORKS TO BE IN ACCORDANCE WITH CURRENT BUILDING REGULATIONS AND TO BE READ AND CONSTRUCTED IN CONJUNCTION WITH A SCHEDULE OF WORKS DOCUMENT AND STRUCTURAL ENGINEER'S INFORMATION ALL DEMOLITION TO BE APPROVED BY STRUCTURAL ENGINEER PRIOR TO COMMENCEMENT ALL DIMENSIONS, EXISTING LEVELS, DRAIN RUNS AND SITE CONDITIONS TO BE VERIFIED ON SITE BY CONTRACTOR PRIOR TO CONSTRUCTION, AND ANY DISCREPANCIES MADE KNOWN RE-ROUTING OF EXISTING AND RUNNING OF NEW DRAINAGE TO BE TO CONTRACTOR'S DESIGN DRAWINGS ARE FOR PLANNING ONLY AND ARE NOT ISSUED FOR CONSTRUCTION COPYRIGHT @ FLOWER MICHELIN ARCHITECTS LLP 2016