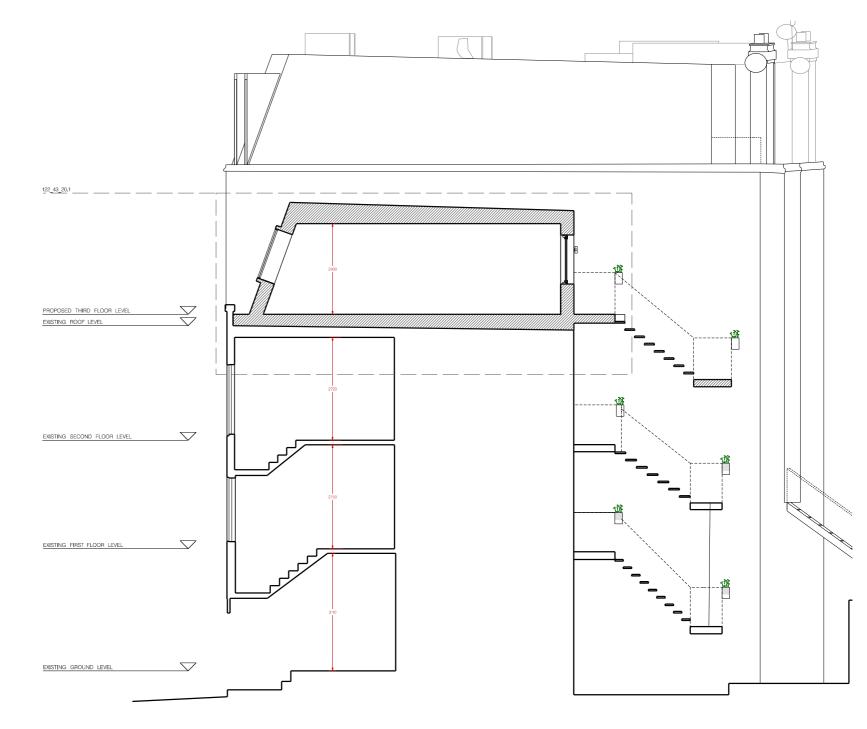

PROPOSED SECTION 1:100

| C 01.09.17<br>85 DEGREE CONTEMPORARY MANSARD<br>AMENDED TO 70 DEGREE TRADITIONAL<br>MANSARD TO FRONT ELEVATION ONLY.<br>WINDOWS AMENDED TO ROOFLIGHT TO SUIT<br>TRADITIONAL MANSARD                                                                                                                                                                                                                                                                                                                                   |                                                                         |            |          |  |
|-----------------------------------------------------------------------------------------------------------------------------------------------------------------------------------------------------------------------------------------------------------------------------------------------------------------------------------------------------------------------------------------------------------------------------------------------------------------------------------------------------------------------|-------------------------------------------------------------------------|------------|----------|--|
| B 10.07.17 VERTICAL MANSARD REVISED TO<br>INCORPORATE SLOPED ROOF TO FRONT AND<br>SIDE ELEVATION TO APPEAR MORE LIKE A<br>TRADITIONAL MANSARD. WINDOW SIZES<br>REDUCED. SMALLER WINDOWS TO BE SET<br>INTO THE SLOPED ROOF, DORMERS<br>PROPOSED FOR LARGER WINDOWS. GENERAL<br>ARRANGEMENT PLANS AMENDED TO SUIT<br>INTRODUCTION OF VERTICAL MANSARD. AND<br>ENSURE ALL BUILDING REGULATIONS AND<br>MINIMUM SPACE STANDARDS ARE ADHERED<br>TO, FACADE MATERIAL CHANGED FROM FIBRE<br>COMENT DOAND TO BOLIFD LFAD SHFFT |                                                                         |            |          |  |
| A 12.06.1                                                                                                                                                                                                                                                                                                                                                                                                                                                                                                             | 7 FLOOR PLAN DIAGRAM REVIS<br>CURRENT DRAWINGS                          | ED TO SI   | TIL      |  |
| FLOWER MICHELIN<br>RIBA W CHARTERED PRACTICE                                                                                                                                                                                                                                                                                                                                                                                                                                                                          |                                                                         |            |          |  |
| PROJECT                                                                                                                                                                                                                                                                                                                                                                                                                                                                                                               | FROGNAL COURT, WARWICK HOUSE AND MI<br>158 FINCHLEY ROAD LONDON NW3 5HL | DLAND COUF | RT.      |  |
| TITLE                                                                                                                                                                                                                                                                                                                                                                                                                                                                                                                 | TITLE PROPOSED SECTION 20                                               |            |          |  |
| NUMBER                                                                                                                                                                                                                                                                                                                                                                                                                                                                                                                | 122_44_20                                                               | REVISION   | С        |  |
| STATUS                                                                                                                                                                                                                                                                                                                                                                                                                                                                                                                | PLANNING                                                                | SCALE      | 1:100@A3 |  |
| 0 1m 2.5m 5m                                                                                                                                                                                                                                                                                                                                                                                                                                                                                                          |                                                                         |            |          |  |