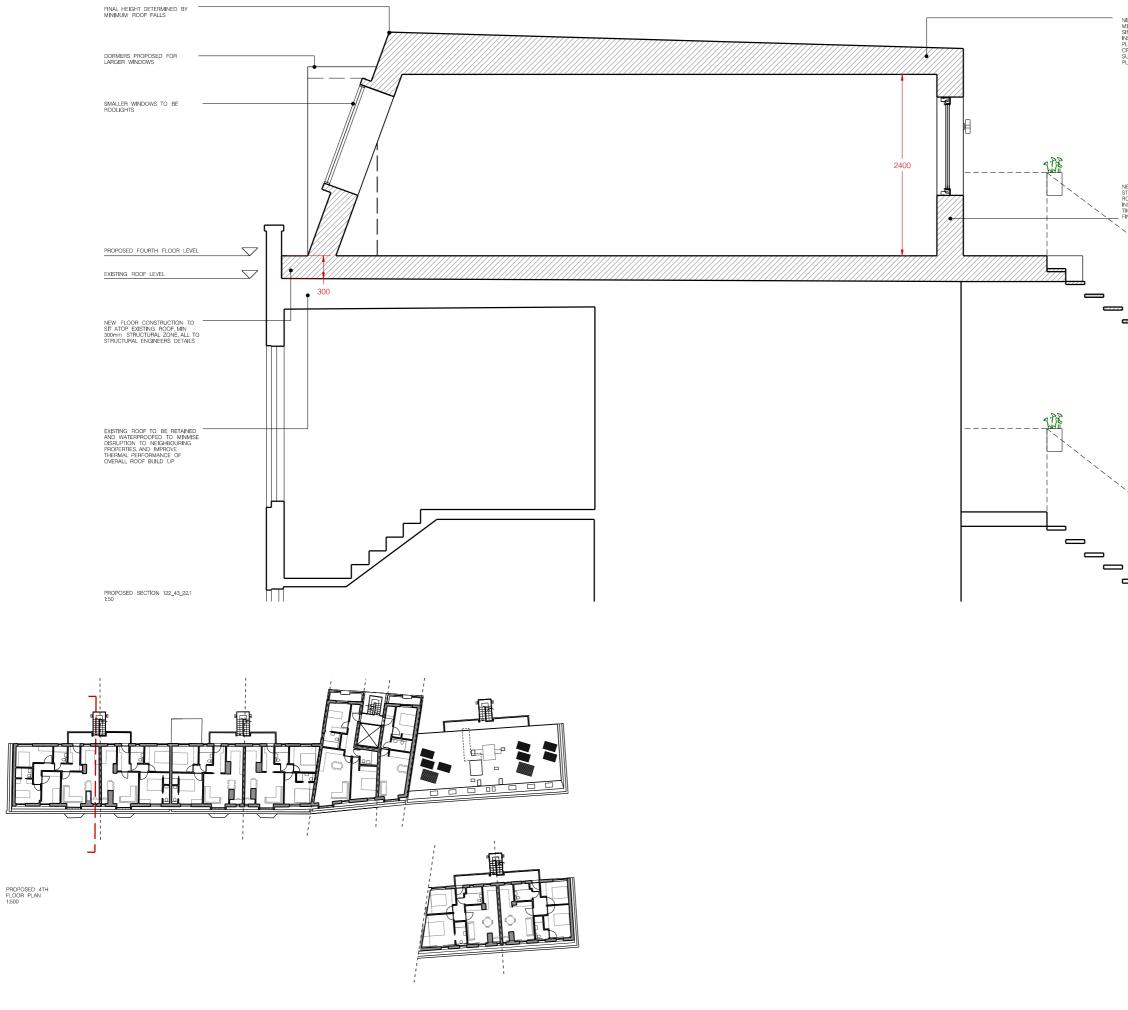

PROPOSED ELEVATION 1:100

PROPOSED SECTION 1:100

|                                            | 1                                                                                                                                                                                                                                                                  |                                                                                                                                                    |          |  |  |
|--------------------------------------------|--------------------------------------------------------------------------------------------------------------------------------------------------------------------------------------------------------------------------------------------------------------------|----------------------------------------------------------------------------------------------------------------------------------------------------|----------|--|--|
| D 01.09.201                                | 2017 85 DEGREE CONTEMPORARY MANSARD<br>AMENDED TO 70 DEGREE TRADITIONAL<br>MANSARD TO FRONT ELEVATION ONLY.<br>WINDOWS AMENDED TO ROOFLIGHTS TO<br>SUIT TRADITIONAL MANSARD                                                                                        |                                                                                                                                                    |          |  |  |
| C 10.07.1                                  | SUIT INTRODUCTION OF VERTI<br>AND ENSURE ALL BUILDING F<br>AND MINIMUM SPACE STANDA<br>ADHERED TO, FACADE MATERI                                                                                                                                                   | AND ENSURE ALL BUILDING REGULATIONS<br>AND MINIMUM SPACE STANDARDS ARE<br>ADHERED TO, FACADE MATERIAL CHANGED<br>FROM FIBRE CEMENT BOARD TO ROLLED |          |  |  |
| B 12.06.1                                  | B 12.06.17 VERTICAL MANSARD REVISED TO<br>INCORPORATE SLOPED ROOF TO FRONT AND<br>SIDE ELEVATION TO APPEAR MORE LIKE A<br>TRADITIONAL MANSARD. WINDOWS SIZES<br>REDUCED. SMALLER WINDOWS TO BE SET<br>INTO THE SLOPED ROOF, DORMERS<br>PROPOSED FOR LARGER WINDOWS |                                                                                                                                                    |          |  |  |
| A 12.06.1                                  | 7 FLOOR PLAN DIAGRAM REVISI<br>CURRENT DRAWINGS                                                                                                                                                                                                                    | ED TO SU                                                                                                                                           | лт       |  |  |
| FLOWER MICHELIN<br>RIBA CHARTERED PRACTICE |                                                                                                                                                                                                                                                                    |                                                                                                                                                    |          |  |  |
| PROJECT                                    | FROGNAL COURT, WARWICK HOUSE AND MII<br>158 FINCHLEY ROAD LONDON NW3 5HL                                                                                                                                                                                           | DLAND COUR                                                                                                                                         | π.       |  |  |
| TITLE                                      | PROPOSED SECTION 22                                                                                                                                                                                                                                                |                                                                                                                                                    |          |  |  |
| NUMBER                                     | 122_43_22                                                                                                                                                                                                                                                          | REVISION                                                                                                                                           | D        |  |  |
| STATUS                                     | PLANNING                                                                                                                                                                                                                                                           | SCALE                                                                                                                                              | 1:100@A3 |  |  |
| 0 1m 2.5m 5m                               |                                                                                                                                                                                                                                                                    |                                                                                                                                                    |          |  |  |

| FLOWER MICHELIN |                                                                                             |          |         |  |
|-----------------|---------------------------------------------------------------------------------------------|----------|---------|--|
| RIBA            | RIBA                                                                                        |          |         |  |
|                 | UNIT 8, 27 ACKMAR ROAD, LONDON SW6 4UR<br>T: 020 7751 0444 E: studio@flowermichelin.com     |          |         |  |
| PROJECT         | PROJECT FROGNAL COURT, WARWICK HOUSE AND MIDLAND COURT,<br>158 FINCHLEY ROAD LONDON NW3 5HL |          |         |  |
| TITLE           | PROPOSED SECTION 22.1                                                                       |          |         |  |
| NUMBER          | 122_44_22.1                                                                                 | REVISION | D       |  |
| STATUS          | PLANNING                                                                                    | SCALE    | 1:50@A3 |  |
| 0 50            | 0 500mm 1m 2.5m                                                                             |          |         |  |
| I               |                                                                                             | <u> </u> |         |  |

 
 D
 01.09.2017
 85 DEGREE CONTEMPORARY MANSARD AMENDED TO 70 DEGREE TRADITIONAL MANSARD TO FRONT ELEVATION ONLY. WINDOWS AMENDED TO ROOFLIGHTS TO SUIT TRADITIONAL MANSARD

 C
 10.07.17
 GENERAL ARRANGEMENT PLANS AMENDED TO SUIT INTRODUCTION OF VERTICAL MANSARD. AND ENSURE ALL BUILDING REGULATIONS AND ENSURE ALL BUILDING REGULATIONS AND HIMMUM SPACE STANDARDS ARE ADHERED TO, FACADE MATERIAL CHANGED FROM FIBRE CEMENT BOARD TO ROLLED LEAD SHEET

 B
 12.06.17
 VERTICAL MANSARD REVISED TO INCORPORATE SLOPED ROOF TO FRONT AND SIDE ELEVATION TO APPEAR MORE LIKE A TRADITIONAL MANSARD. WINDOWS SIZES REDUCED. SMALLER WINDOWS TO BE SET INTO THE SLOPED ROOF, DORMERS PROPOSED FOR LARGER WINDOWS

 A
 12.06.17
 FLOOR PLAN DIAGRAM REVISED TO SUIT CURRENT DRAWINGS

### NEW FLAT ROOF, LAID TO MINIMUM FALLS, MIN 350mm -SINGLE PLY MEMBRANE, INSULATION, CROSS LAMINATED TIMBER WITH SUSPENDED CELING AND PLASTERBOARD FINISH

EXISTING INFORMATION PROVIDED BY CLIENT ALL WORKS TO BE IN ACCORDANCE WITH CURRENT BUILDING REGULTIONS AND TO BE READ AND CONSTRUCTED IN COMINION TO WITH A SCHEDUE OF WORKS DOCUMENT AND STRUCTURAL ENGINEER'S INFORMATION AND STRUCTURAL ENGINEER'S INFORMATION ALL DEMOLITION TO BE APPROVED RY