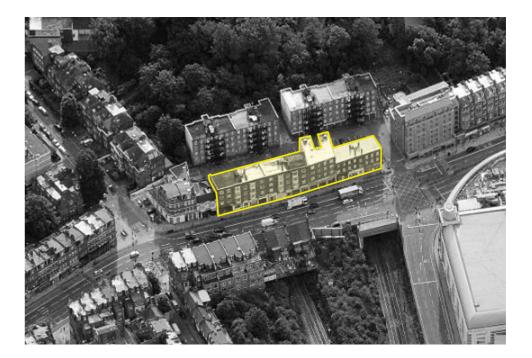

----- DENOTES LINE OF EXISTING

- NOTES:

   01
   PEDESTRIAN ACCESS TOFROM FINCHLEY ROAD

   02
   VEHICULAR ACCESS TOFROM FINCHLEY ROAD

   03
   HOLIDAY INN

   04
   HOLIDAY INN CAR PARK

   05
   FLATS 14-29 (BLOCKS A AND B) FROGNAL COURT: SEE SEPARATE PLANNING APPLICATION BY OTHERS (CAMDEN REF: 20140342P)

   06
   FLATS 30-45 (BLOCKS A AND B) FROGNAL COURT: SEE SEPARATE PLANNING APPLICATION BY OTHERS (CAMDEN REF: 20140342P)

   07
   LAND BETWEEN FROGNAL COURT AND NETHERAL ADADENS

   08
   PRIVATE PARKING

   09
   EXISTING STAIRWELL TO EXISTING FLATS, WITH EXTENSION TO STAIRWELL TO EXISTING FLATS

   08
   PRIVATE PARKING

   09
   EXISTING SALATS

   10
   PARKING BAY DESIGNATED FOR DISABLED PEOPLE

   12
   EXISTING STAIRWELL TO CONNECT WARWICK COURT TO CAR PARK AND LOWER GROUND

   13
   PROPOSED BICYCLE PARKING

   14
   PROPOSED BIN STORE

   ------- DENOTES LINE OF EXISTING
- NOTES:

ALL WORKS TO BE IN ACCORDANCE WITH CURRENT BUILDING REGULATIONS AND TO BE READ AND CONSTRUCTED IN CONJUNCTION WITH A SCHEDULE OF WORKS DOCUMENT AND STRUCTURAL ENGINEER'S INFORMATION ALL DEMOLITION TO BE APPROVED BY STRUCTURAL ENGINEER PRIOR TO COMMENCEMENT ALL DIMENSIONS, EXISTING LEVELS, DRAIN RUNS AND SITE CONDITIONS TO BE VERIFIED ON SITE BY CONTRACTOR PRIOR TO CONSTRUCTION, AND ANY DISCREPANCIES MADE KNOWN RE-ROUTING OF EXISTING AND RUNNING OF NEW DRAINAGE TO BE TO CONTRACTOR'S DESIGN DRAWINGS ARE FOR PLANNING ONLY AND ARE NOT ISSUED FOR CONSTRUCTION