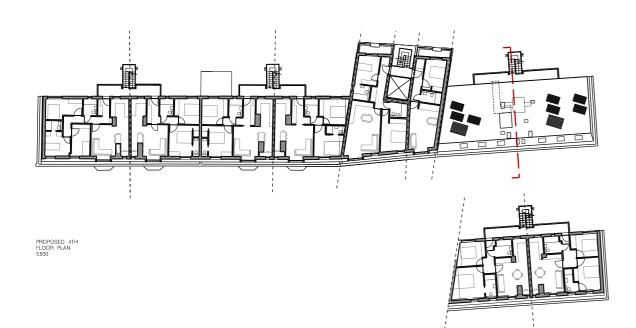

COPYRIGHT © FLOWER MICHELIN ARCHITECTS LLP 2016

EXISTING INFORMATION PROVIDED BY CLIENT

| _ |          |                                                                                                                                                                                                                                              |             |           |
|---|----------|----------------------------------------------------------------------------------------------------------------------------------------------------------------------------------------------------------------------------------------------|-------------|-----------|
| G | 07.09.17 | 05 DEGREE CONTEMPORARY MANSARD<br>AMENDED TO 70 DEGREE TRADITIONAL<br>MANSARD TO FRONT ELEVATION ONLY.<br>WINDOWS AMENDED TO ROOFLIGHT TO SUIT<br>TRADITIONAL MANSARD                                                                        |             |           |
| F | 10.07.17 | PREVIOUS DRAFT UPDATED TO INCORP<br>ALL CHANGES                                                                                                                                                                                              | ORATE       |           |
| E | 10.07.17 | GENERAL ARRANGEMENT PLANS AMEND<br>SUIT INTRODUCTION OF VERTICAL MANS<br>AND ENSURE ALL BUILDING REGULATIO<br>AND MINIMUM SPACE STANDARDS ARE<br>ADHERED TO                                                                                  | SARD,       |           |
| D | 12.06.17 | VERTICAL MANSARD REVISED TO<br>INCORPORATE SLOPED ROOF TO FRON<br>SIDE ELEVATION TO APPEAR MORE LIK<br>TRADITIONAL MANSARD, WINDOW SIZES<br>REDUCED SMALLER WINDOWS TO BE S<br>INTO THE SLOPED ROOF, DORMERS<br>PROPOSED FOR LARGER WINDOWS. | ΕA          |           |
| С | 10.05.17 | ENTRANCE AND LAYOUT OF FLAT 5 REVISED, WA                                                                                                                                                                                                    | UKWAY REVIS | SED       |
| в | 03.05.17 | 03.05.17 FLAT 5 AMENDED TO 2 BED /3 PERSON, LIFT REMOVED                                                                                                                                                                                     |             |           |
| A | 15,22,17 | GIA'S REVISED TO REFLECT NATIONALLY DESCRIPTION                                                                                                                                                                                              | BED SPACE   | STANDARDS |
|   | RIB,     | B, 27 ACKMAR ROAD, LONDO                                                                                                                                                                                                                     | RACT        | AUR       |
| P | ROJECT   | FROGNAL COURT, WARWICK HOUSE AND MIC<br>158 FINCHLEY ROAD, LONDON NW3 5HL                                                                                                                                                                    | DLAND COUP  | п         |
| T | ITLE     | PROPOSED FOURTH FLOOR PLAN                                                                                                                                                                                                                   |             |           |
| 1 | UMBER    | 122_44_14                                                                                                                                                                                                                                    | REVISION    | G         |
| 5 | STATUS   | PLANNING                                                                                                                                                                                                                                     | SCALE       | 1:200@A3  |
|   |          |                                                                                                                                                                                                                                              |             |           |