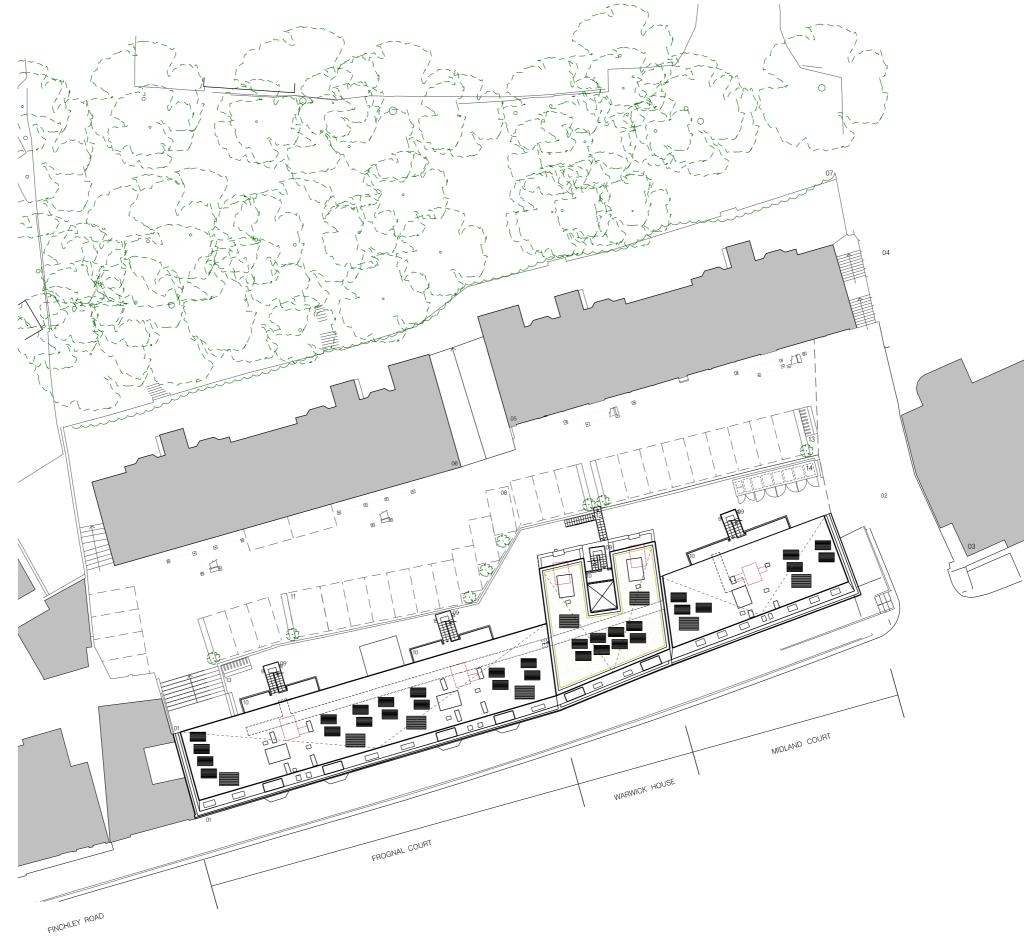

| 85 DEGREE CONTEMPORARY MANSARD AMENDED TO<br>70 DEGREE TRADITIONAL MANSARD TO FRONT<br>ELEVATION ONLY WINDOWS AMENDED TO ROOFLIGHT<br>TO SUIT TRADITIONAL MANSARD                          |                                                                                                                                                                                                                                                                                                                              |                                                                                                                                                              |  |  |
|--------------------------------------------------------------------------------------------------------------------------------------------------------------------------------------------|------------------------------------------------------------------------------------------------------------------------------------------------------------------------------------------------------------------------------------------------------------------------------------------------------------------------------|--------------------------------------------------------------------------------------------------------------------------------------------------------------|--|--|
| GENERAL ARRANGEMENT PLANS AMENDED TO<br>SUIT INTRODUCTION OF VERTICAL MANSARD,<br>AND ENSUBE ALL BUILDING REGULATIONS<br>AND MINIMUM SPACE STANDARDS ARE<br>ADHERED TO                     |                                                                                                                                                                                                                                                                                                                              |                                                                                                                                                              |  |  |
| ON D VERTICAL MANSARD REVISED TO<br>INCORPORATE SLOPED ROOF TO FRONT AND<br>SIDE LEVATION TO APPEAR MORE LIKE A<br>TRADITIONAL MANSARD, WINDOW SIZES<br>REDUCED, SMALLER WINDOWS TO BE SET |                                                                                                                                                                                                                                                                                                                              |                                                                                                                                                              |  |  |
| WALKWAYS REVISED TO FLAT 5,<br>OVERHEAD PORCHES REMOVED                                                                                                                                    |                                                                                                                                                                                                                                                                                                                              |                                                                                                                                                              |  |  |
| LIFT REMOVED                                                                                                                                                                               |                                                                                                                                                                                                                                                                                                                              |                                                                                                                                                              |  |  |
| PEVISION A<br>02.02.2017 BIN STORE EXTENDED TO PROVIDE SHELTERED CYCLE<br>STORAGE ADDITIONAL WASTE<br>STORAGE ADDITIONAL TREES. GREEN ROOF ADDED TO WARWICK<br>HOUSE.                      |                                                                                                                                                                                                                                                                                                                              |                                                                                                                                                              |  |  |
| ower Mich                                                                                                                                                                                  | HELI                                                                                                                                                                                                                                                                                                                         | Ζ                                                                                                                                                            |  |  |
| W CHARTERED P                                                                                                                                                                              | RACT                                                                                                                                                                                                                                                                                                                         | CE                                                                                                                                                           |  |  |
|                                                                                                                                                                                            |                                                                                                                                                                                                                                                                                                                              |                                                                                                                                                              |  |  |
| FROGNAL COURT, WARWICK HOUSE AND MIL<br>158 FINCHLEY ROAD, LONDON NW3 5HL                                                                                                                  | DLAND COUF                                                                                                                                                                                                                                                                                                                   | Т                                                                                                                                                            |  |  |
| PROPOSED SITE PLAN                                                                                                                                                                         |                                                                                                                                                                                                                                                                                                                              |                                                                                                                                                              |  |  |
| 122_44_01                                                                                                                                                                                  | REVISION                                                                                                                                                                                                                                                                                                                     | F                                                                                                                                                            |  |  |
| STATUS PLANNING SCALE 1:400@/                                                                                                                                                              |                                                                                                                                                                                                                                                                                                                              |                                                                                                                                                              |  |  |
|                                                                                                                                                                                            |                                                                                                                                                                                                                                                                                                                              |                                                                                                                                                              |  |  |
|                                                                                                                                                                                            | 20 DEGREE TRADITIONAL MANSARD<br>ELEVATION ONLY, WINDOWS AMENDE<br>TO SUIT TRADITIONAL MANSARD<br>SUIT TRADITIONAL MANSARD<br>SUIT TRADITIONAL MANSARD<br>SUIT INTRODUCTION OF VERTICAL MANSARD<br>AND ENSURE ALL BUILDING REGUL<br>AND MINIMUM SPACE STANDARDS /<br>JOHERED TO SUIT AND | 10 DEGREE TRADITIONAL MANSARD TO FRONT<br>TO SUIT TRADITIONAL MANSARD TO ROUTO SUIT TRADITIONAL MANSARD<br>OSING ALL AND |  |  |