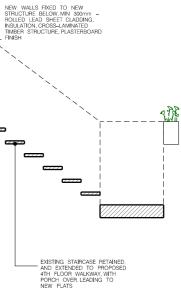

### NEW FLAT ROOF, LAID TO MINIMUM FALLS, MIN 350mm -SINGLE PLY MEMBRANE, INSULATION, CROSS LAMINATED TIMBER WITH SUSPENDED CELING AND PLASTERBOARD FINISH

EXISTING INFORMATION PROVIDED BY CLIENT ALL WORKS TO BE IN ACCORDANCE WITH CURRENT BUILDING REGULTIONS AND TO BE READ AND CONSTRUCTED IN COMINION TO WITH A SCHEDUE OF WORKS DOCUMENT AND STRUCTURAL ENGINEER'S INFORMATION AND STRUCTURAL ENGINEER'S INFORMATION ALL DEMOLITION TO BE APPROVED RY

AND ARE NOT ISSUED FOR CONSTRUCTION COPYRIGHT © FLOWER MICHELIN ARCHITECTS LLP 2016

PLANTER BOXES OVERHANGING LANDINGS OF EXISTING STAIRCASES AND ENTRANCES TO PROPOSED AND EXISTING APARTMENTS WITH LOW MAINTAINENCE PLANTING