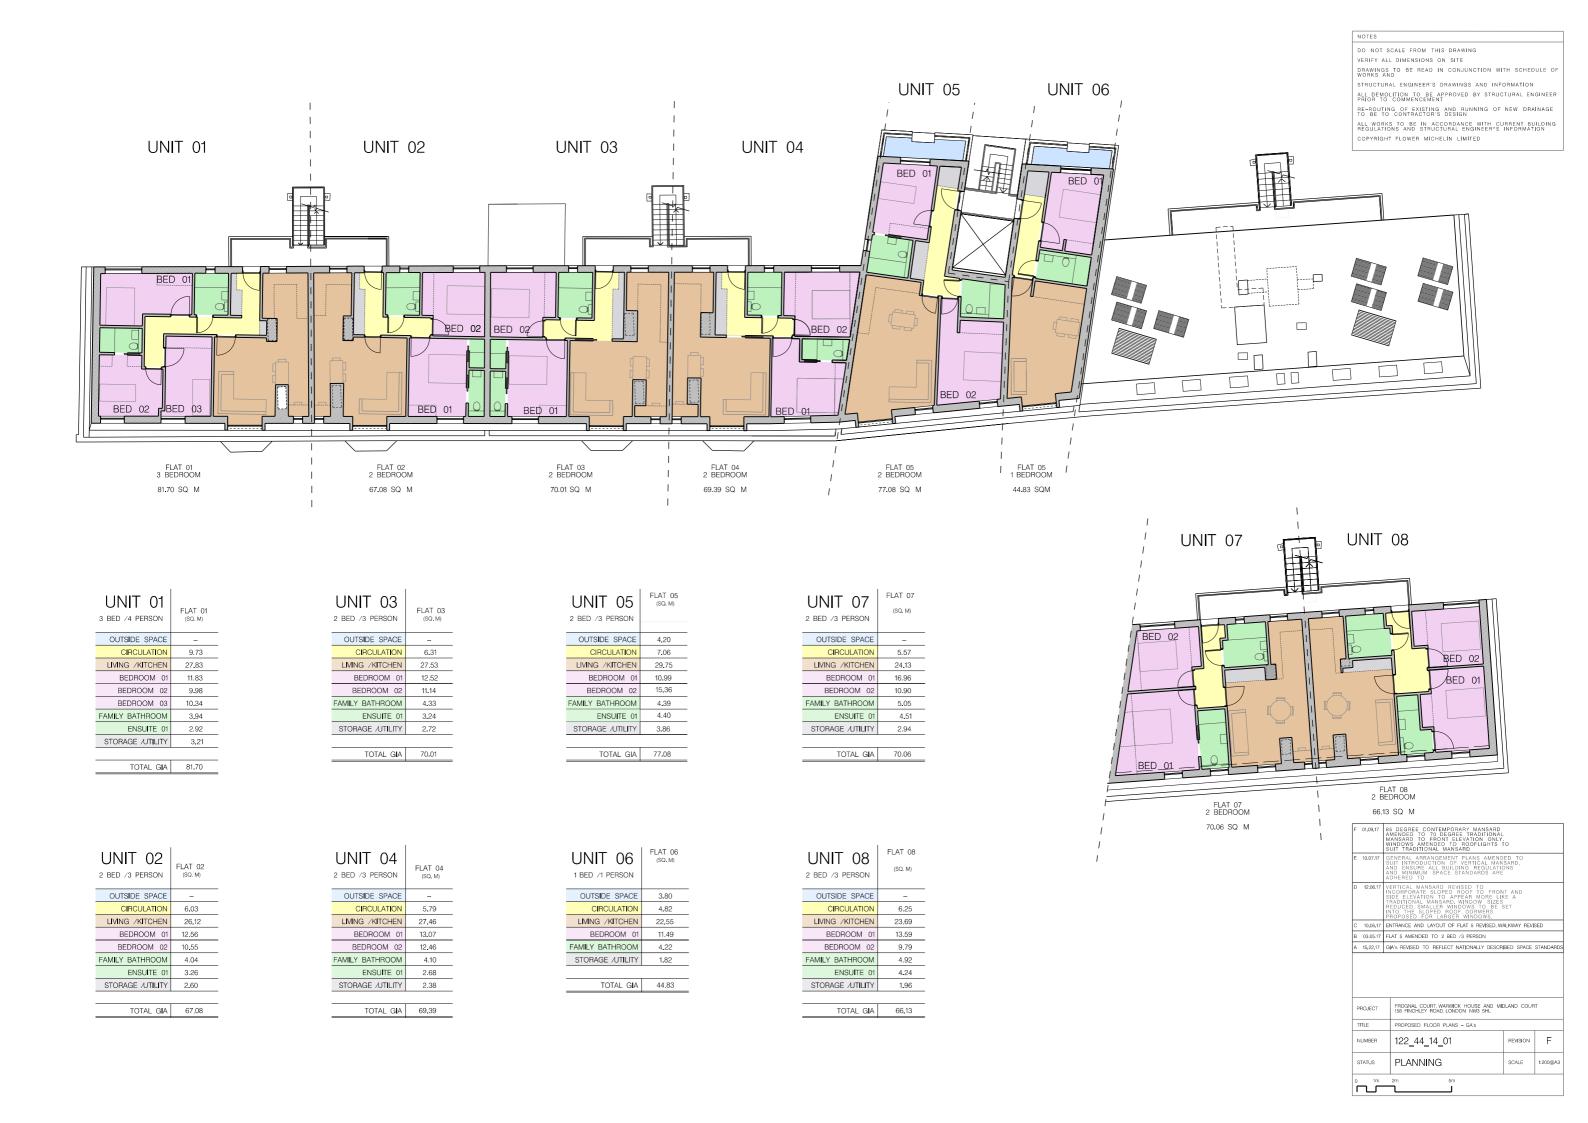

COPYRIGHT © FLOWER MICHELIN ARCHITECTS LLP 2016

EXISTING INFORMATION PROVIDED BY CLIENT

| _ |          |                                                                                                                                                                                                                                              |             |           |
|---|----------|----------------------------------------------------------------------------------------------------------------------------------------------------------------------------------------------------------------------------------------------|-------------|-----------|
| G | 07.09.17 | 05 DEGREE CONTEMPORARY MANSARD<br>AMENDED TO 70 DEGREE TRADITIONAL<br>MANSARD TO FRONT ELEVATION ONLY.<br>WINDOWS AMENDED TO ROOFLIGHT TO SUIT<br>TRADITIONAL MANSARD                                                                        |             |           |
| F | 10.07.17 | PREVIOUS DRAFT UPDATED TO INCORP<br>ALL CHANGES                                                                                                                                                                                              | ORATE       |           |
| E | 10.07.17 | GENERAL ARRANGEMENT PLANS AMEND<br>SUIT INTRODUCTION OF VERTICAL MANS<br>AND ENSURE ALL BUILDING REGULATIO<br>AND MINIMUM SPACE STANDARDS ARE<br>ADHERED TO                                                                                  | SARD,       |           |
| D | 12.06.17 | VERTICAL MANSARD REVISED TO<br>INCORPORATE SLOPED ROOF TO FRON<br>SIDE ELEVATION TO APPEAR MORE LIK<br>TRADITIONAL MANSARD, WINDOW SIZES<br>REDUCED SMALLER WINDOWS TO BE S<br>INTO THE SLOPED ROOF, DORMERS<br>PROPOSED FOR LARGER WINDOWS. | ΕA          |           |
| С | 10.05.17 | ENTRANCE AND LAYOUT OF FLAT 5 REVISED, WA                                                                                                                                                                                                    | UKWAY REVIS | SED       |
| в | 03.05.17 | 03.05.17 FLAT 5 AMENDED TO 2 BED /3 PERSON, LIFT REMOVED                                                                                                                                                                                     |             |           |
| A | 15,22,17 | GIA'S REVISED TO REFLECT NATIONALLY DESCRIPTION                                                                                                                                                                                              | BED SPACE   | STANDARDS |
|   | RIB,     | B, 27 ACKMAR ROAD, LONDO                                                                                                                                                                                                                     | RACT        | AUR       |
| P | ROJECT   | FROGNAL COURT, WARWICK HOUSE AND MIC<br>158 FINCHLEY ROAD, LONDON NW3 5HL                                                                                                                                                                    | DLAND COUP  | п         |
| T | ITLE     | PROPOSED FOURTH FLOOR PLAN                                                                                                                                                                                                                   |             |           |
| 1 | UMBER    | 122_44_14                                                                                                                                                                                                                                    | REVISION    | G         |
| 5 | STATUS   | PLANNING                                                                                                                                                                                                                                     | SCALE       | 1:200@A3  |
|   |          |                                                                                                                                                                                                                                              |             |           |