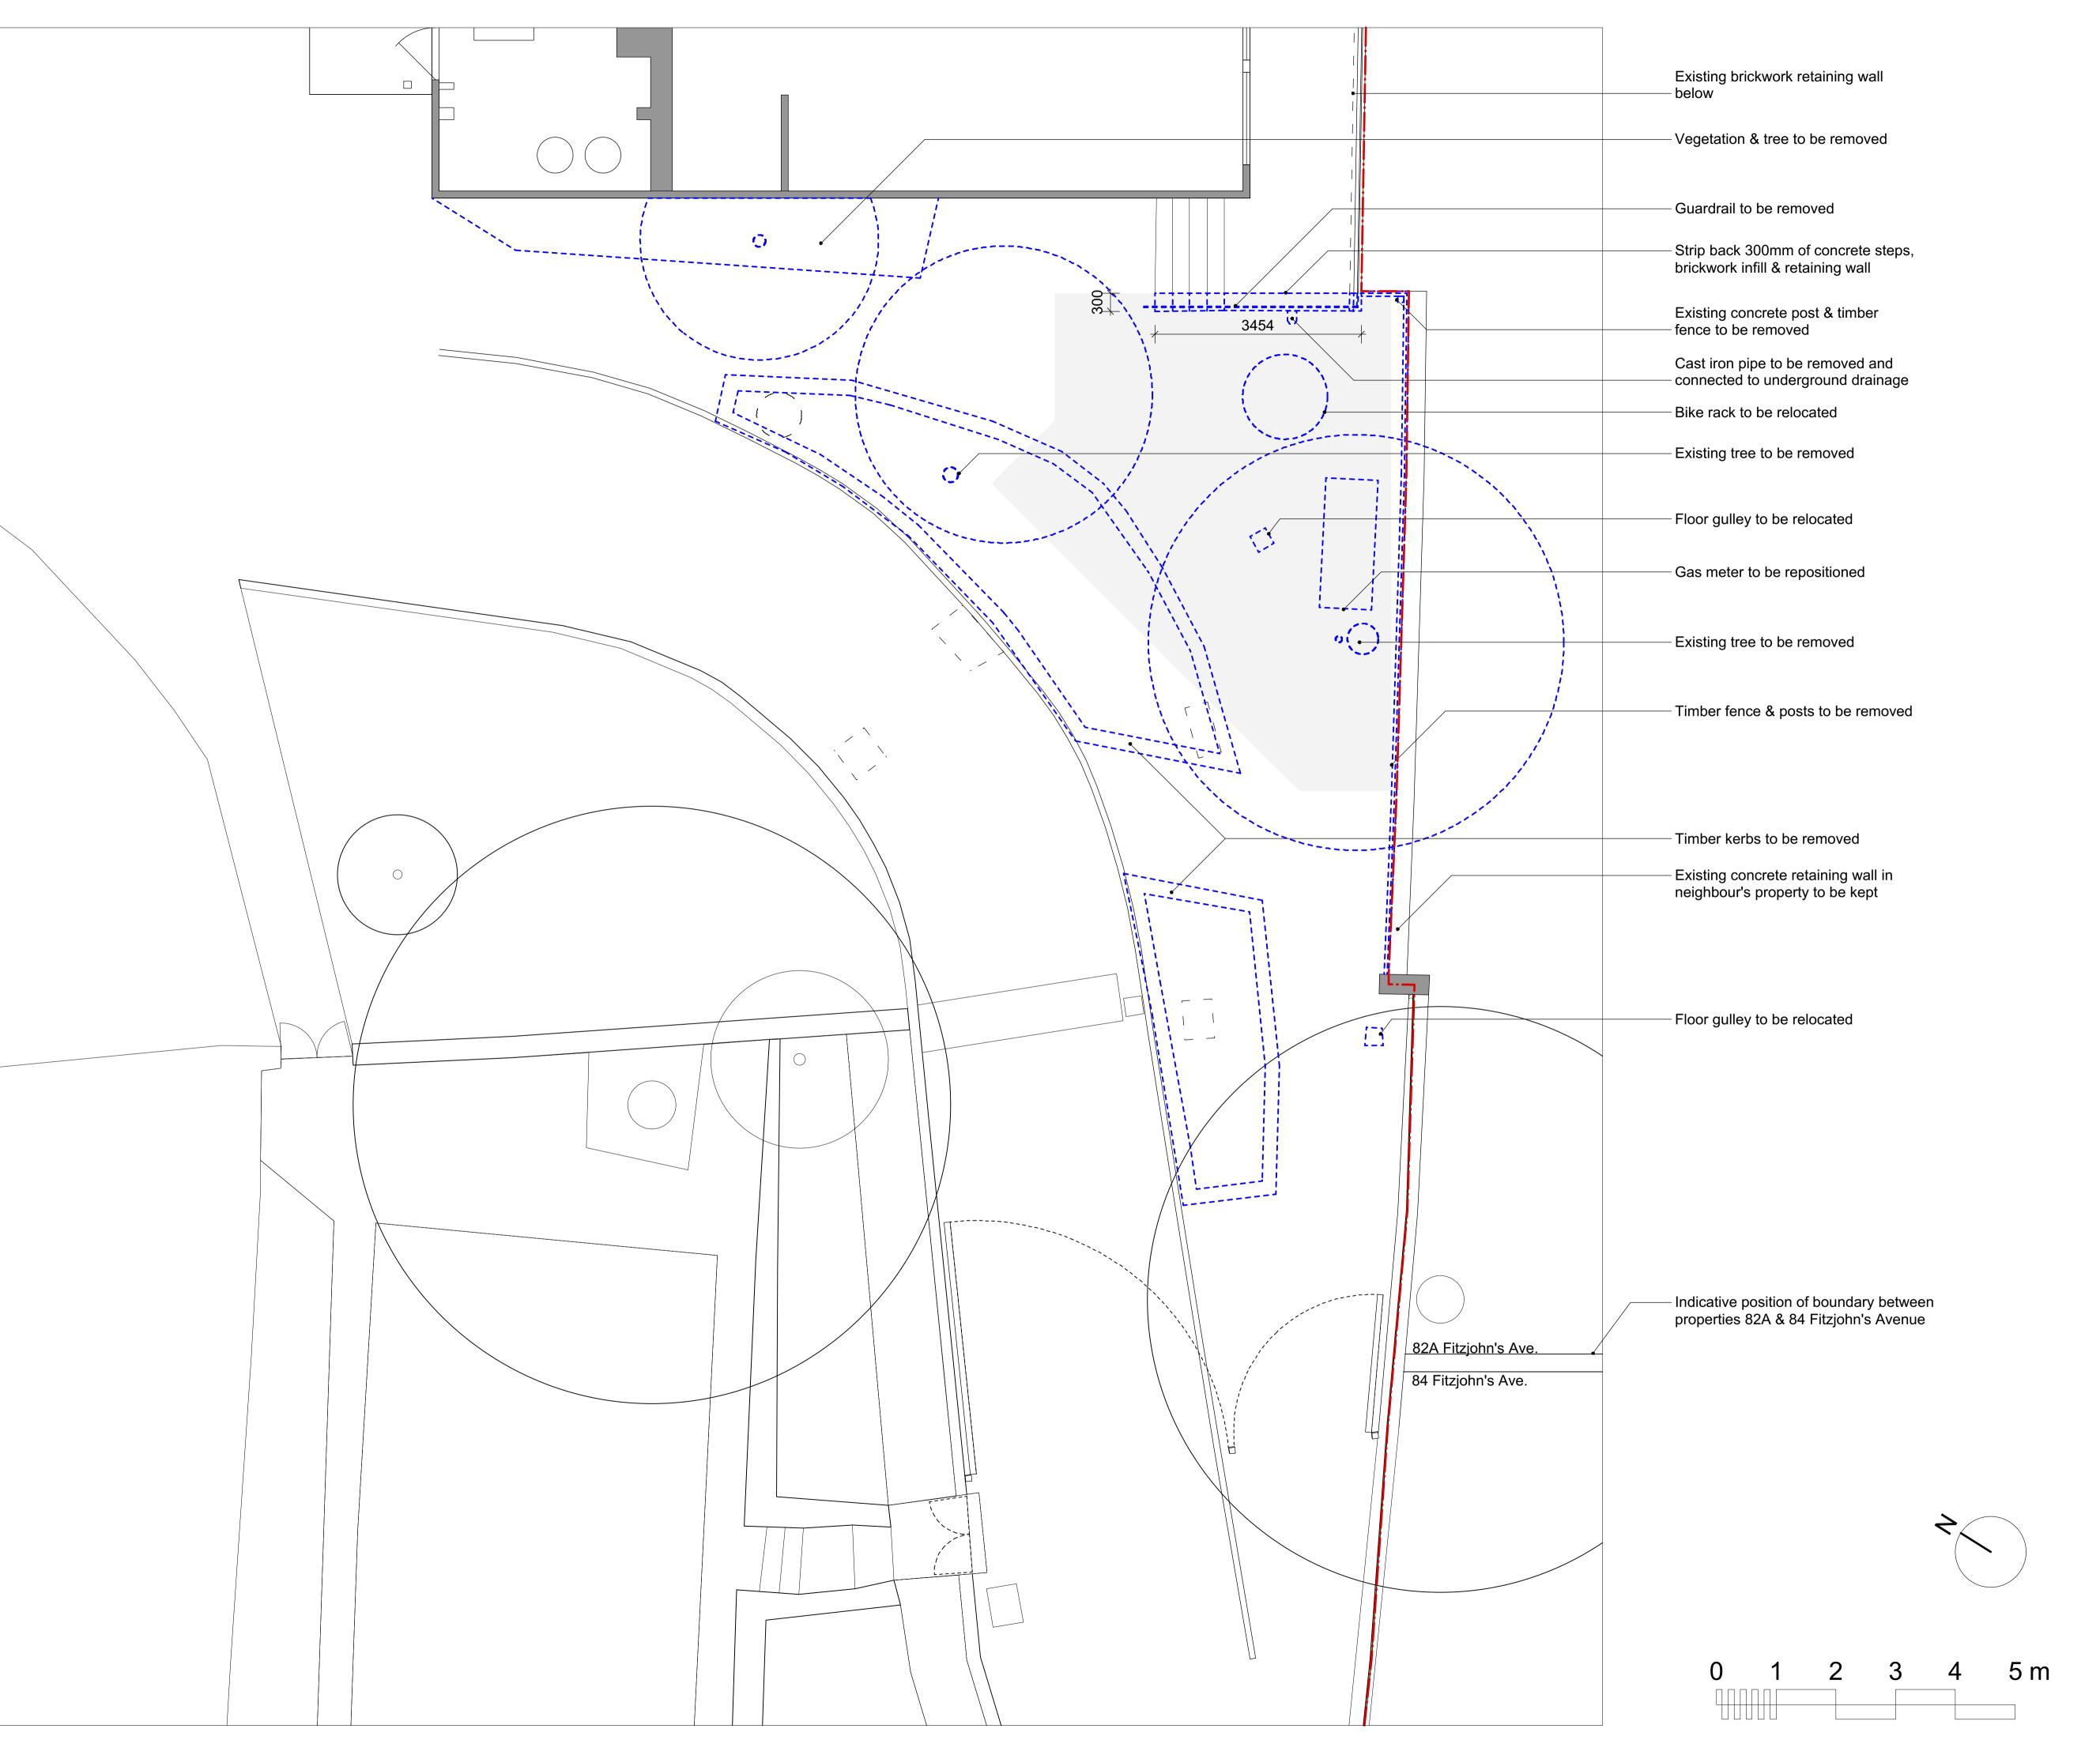

## KEY:

Items to be removed

**Building footprint** 

Boundary line

© Copyright Curl la Tourelle Architects

NOTES:

All dimensions to be checked on site, not scaled from this drawing.

Any discrepancies on this drawing with other contract documents to be reported immediately to the Contract Administrator for clarification.

## CONSTRUCTION

Client

Fitzjohns Primary School

## Curl la Tourelle Architects

80 Lamble Street, London NW5 4AB tel +44 (0)20 7267 0055 www.cltarchitects.co.uk

Job

New Office

## 86A Fitzjohn's Ave, Hampstead NW3 6NP London

Drawing Title

Demolition site plan

| Scale      |                      |    | 1:50  | @  | A1   |
|------------|----------------------|----|-------|----|------|
|            |                      |    | 1:100 | @  | АЗ   |
| Date       | Drawn Issued Checked |    |       |    |      |
| 12.12.2015 |                      | AM | AM    | NA |      |
| Drg. No.   |                      |    |       |    | Rev. |
| 705E       | 103                  |    |       |    | _    |