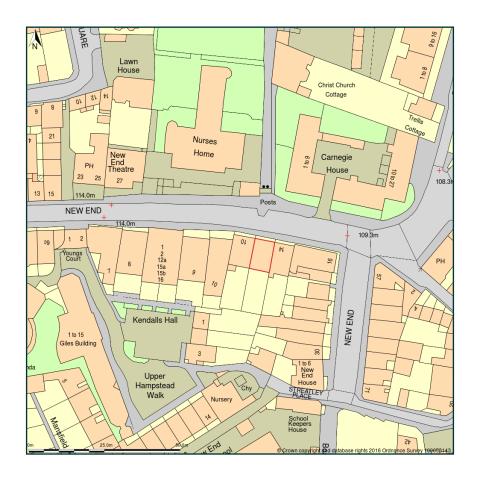

## 12, New End, London, Camden, NW3 1JA

Site Plan shows area bounded by: 526413.73, 185920.69 526555.15, 186062.12 (at a scale of 1:1250) The representation of a road, track or path is no evidence of a right of way. The representation of features as lines is no evidence of a property boundary.