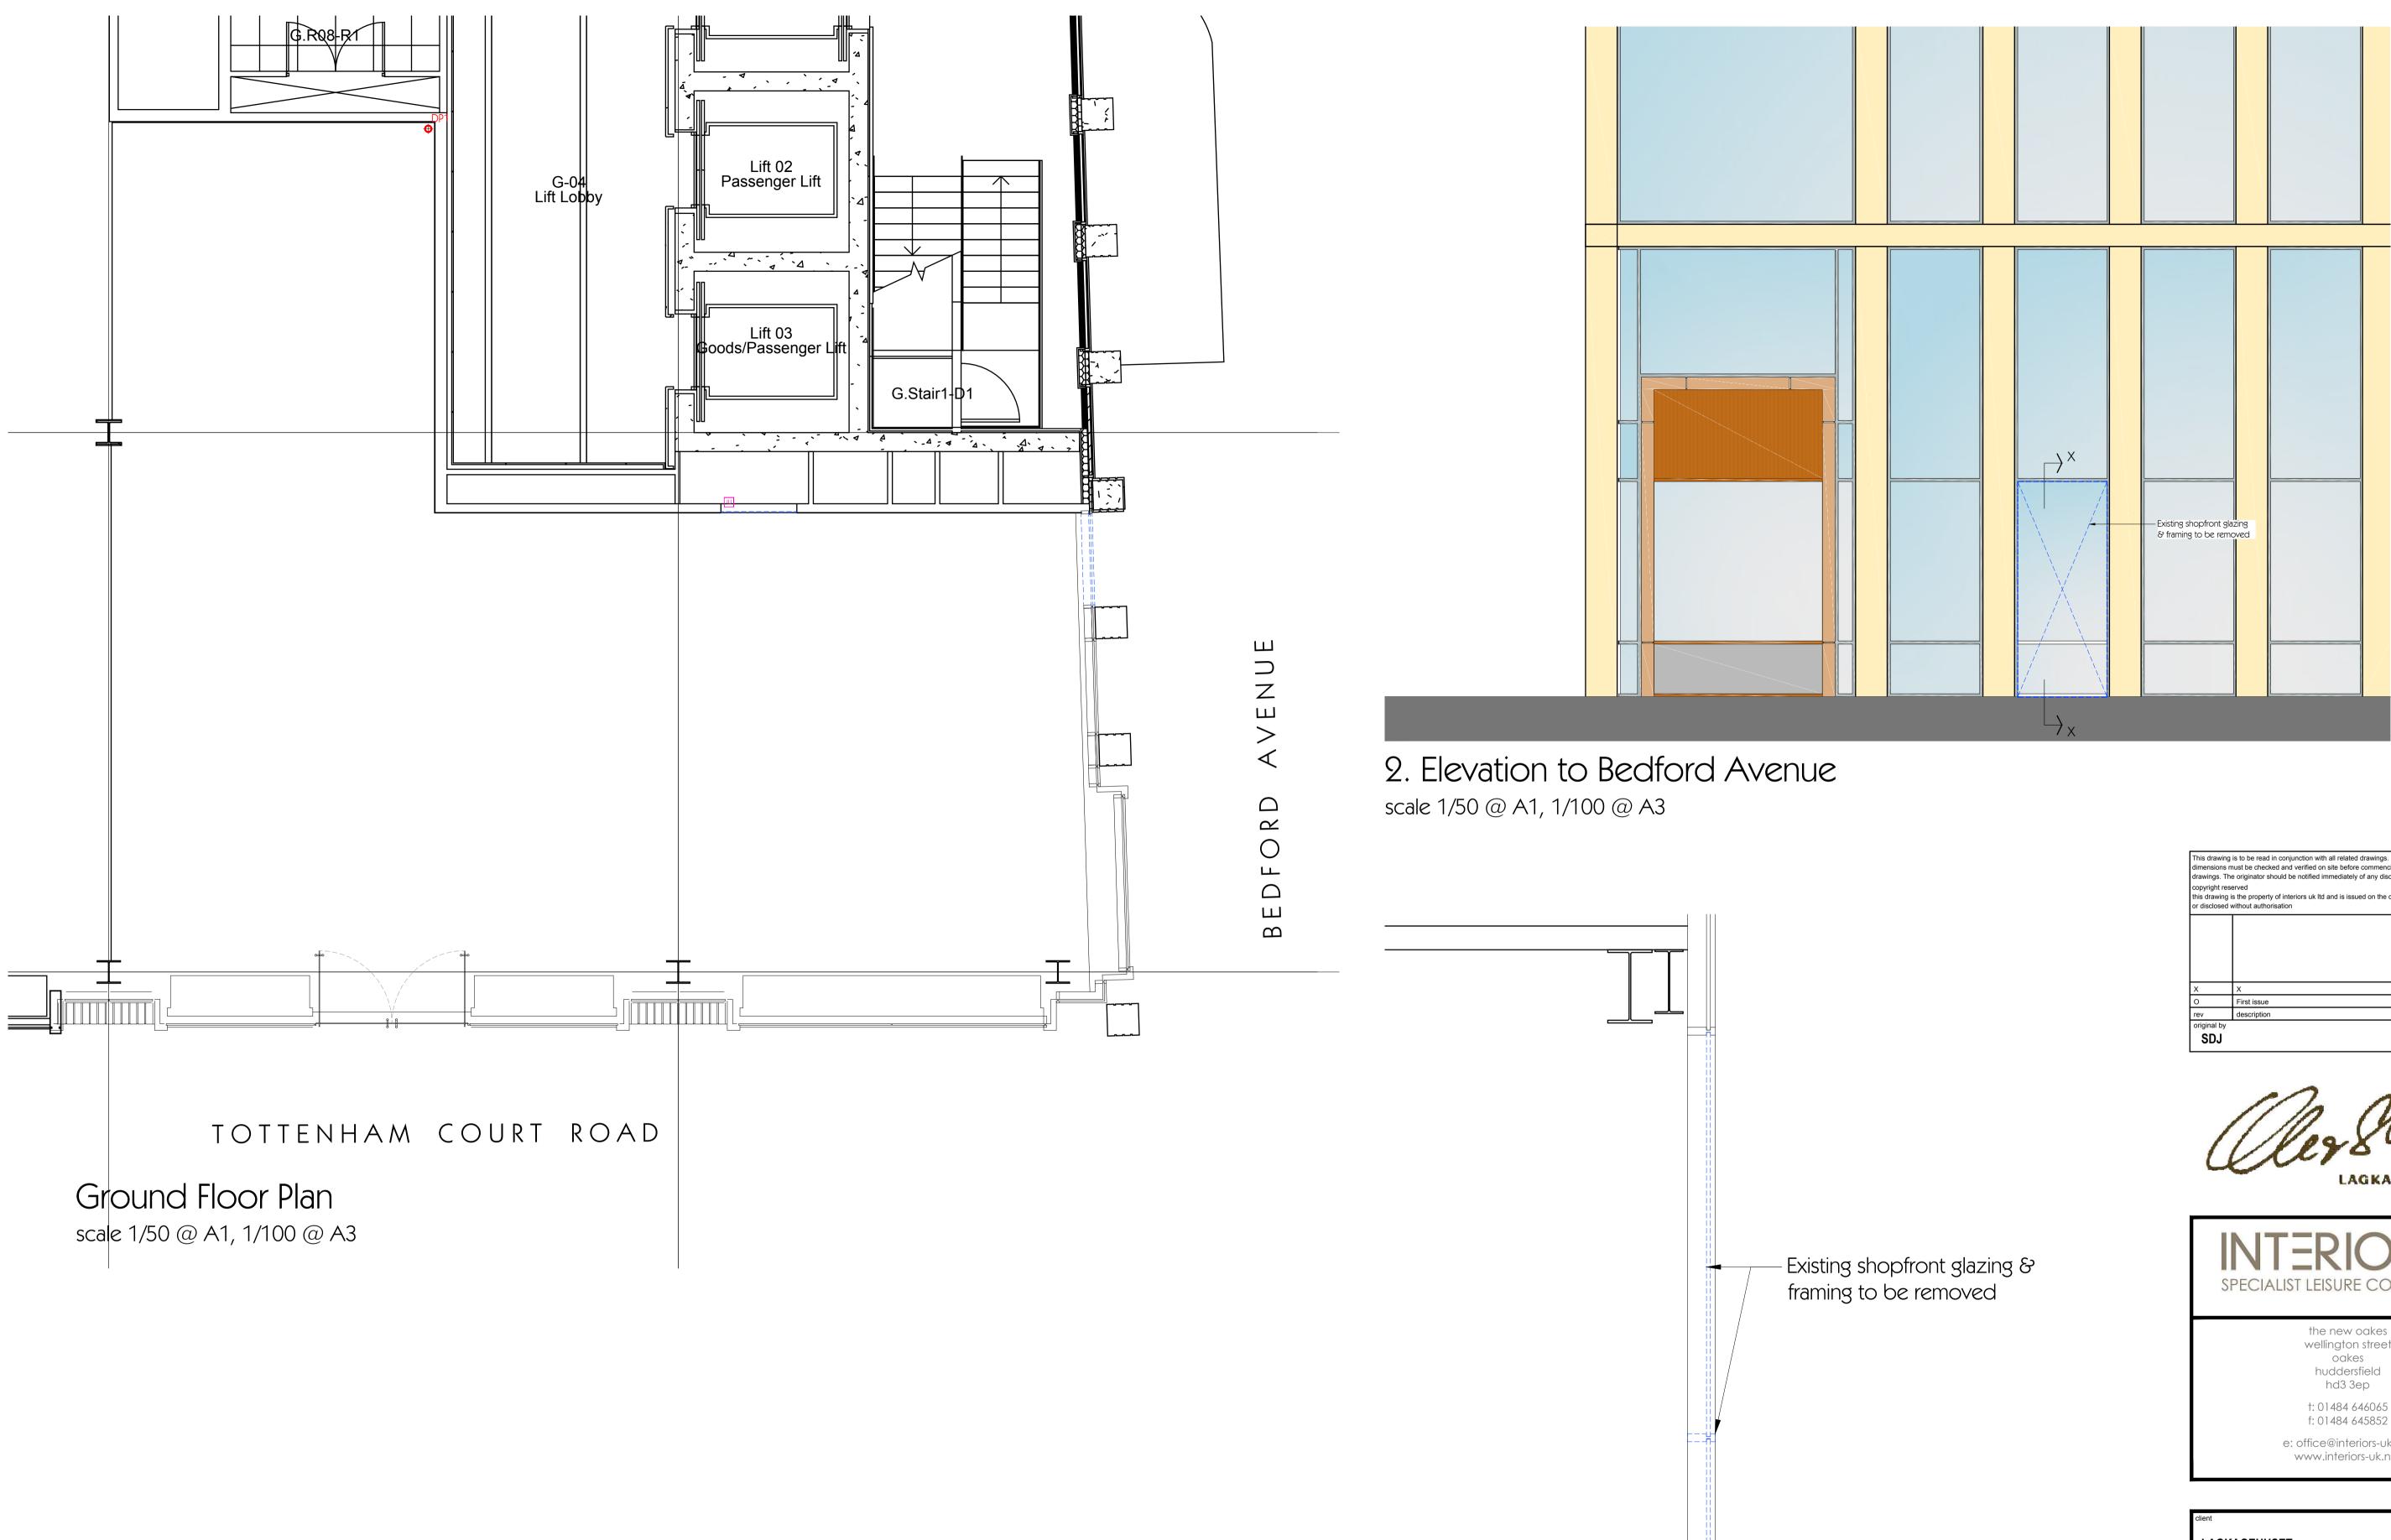

Meg Steen LAGKAGEHUSET

**INTERIORS**<sup>UK</sup> SPECIALIST LEISURE CONTRACTORS the new oakes wellington street

t: 01484 646065 f: 01484 645852

e: office@interiors-uk.net www.interiors-uk.net

| client                                                                                       |                       |                          |  |  |  |
|----------------------------------------------------------------------------------------------|-----------------------|--------------------------|--|--|--|
| LAGKAGEHUSET                                                                                 |                       |                          |  |  |  |
| <sup>project</sup><br>OLE & STEEN<br>1 BEDFORD AVENUE, UNIT 4,<br>FITZROVIA, LONDON WC1B 3AU |                       |                          |  |  |  |
| drawing<br>PLAN, ELEVATION & SECTION - AS EXISTING                                           |                       |                          |  |  |  |
| computer file                                                                                | plot date             |                          |  |  |  |
| project number<br>LAG-XXX                                                                    | scale<br>as indicated |                          |  |  |  |
| drawing number <b>S03</b>                                                                    | rev<br>O              | issue status PRELIMINARY |  |  |  |