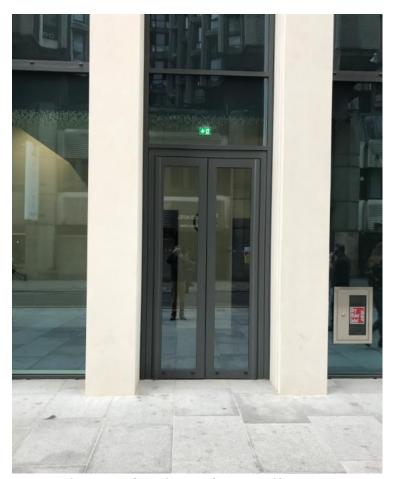

The proposed doorway will provide a secondary customer entrance to the retail unit and provide an alternative means of escape from the customer seating area.

The proposed doorway has been designed to fit within the existing curtain walling and will match the design and detailing of an adjacent fire exit door from the adjacent offices.

View of the Bedford Avenue frontage

Existing fire exist door from adjacent offices.