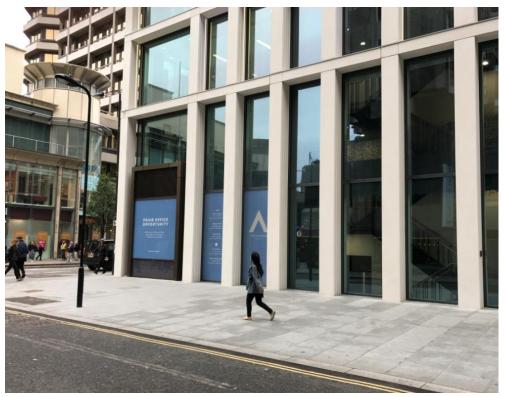

## <u>Proposed Entrance Door from Bedford Avenue</u> <u>Design & Access Statement</u>

It is proposed to form a new entrance & exit door from the Ole & Steen unit within the existing shopfront on the Bedford Avenue elevation.

View of the Bedford Avenue frontage

Existing fire exist door from adjacent offices.