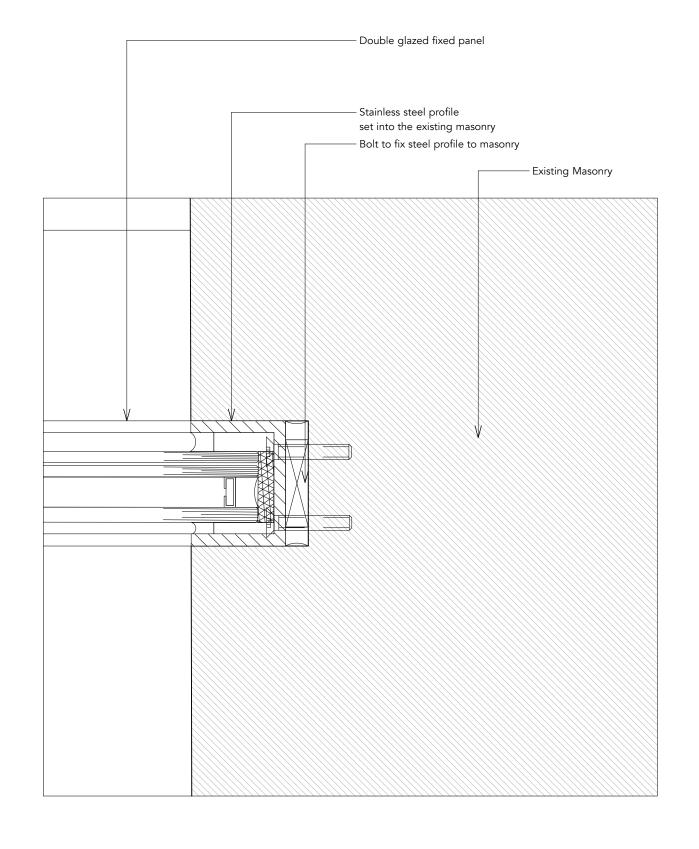

# CONDITON B

Detail of the junction of the new work with the rear elevation

Architecture & Design
12 Salem Rd, London W2 4DL

+44 (0)207 483 8360
office@rundellassociates.com
rundellassociates.com

Client
Pierre de Weck

# CONDITON B

Detail of the junction of the new work with the rear elevation

1 Plan Detail 1 Scale:1:2 A3

200 mm