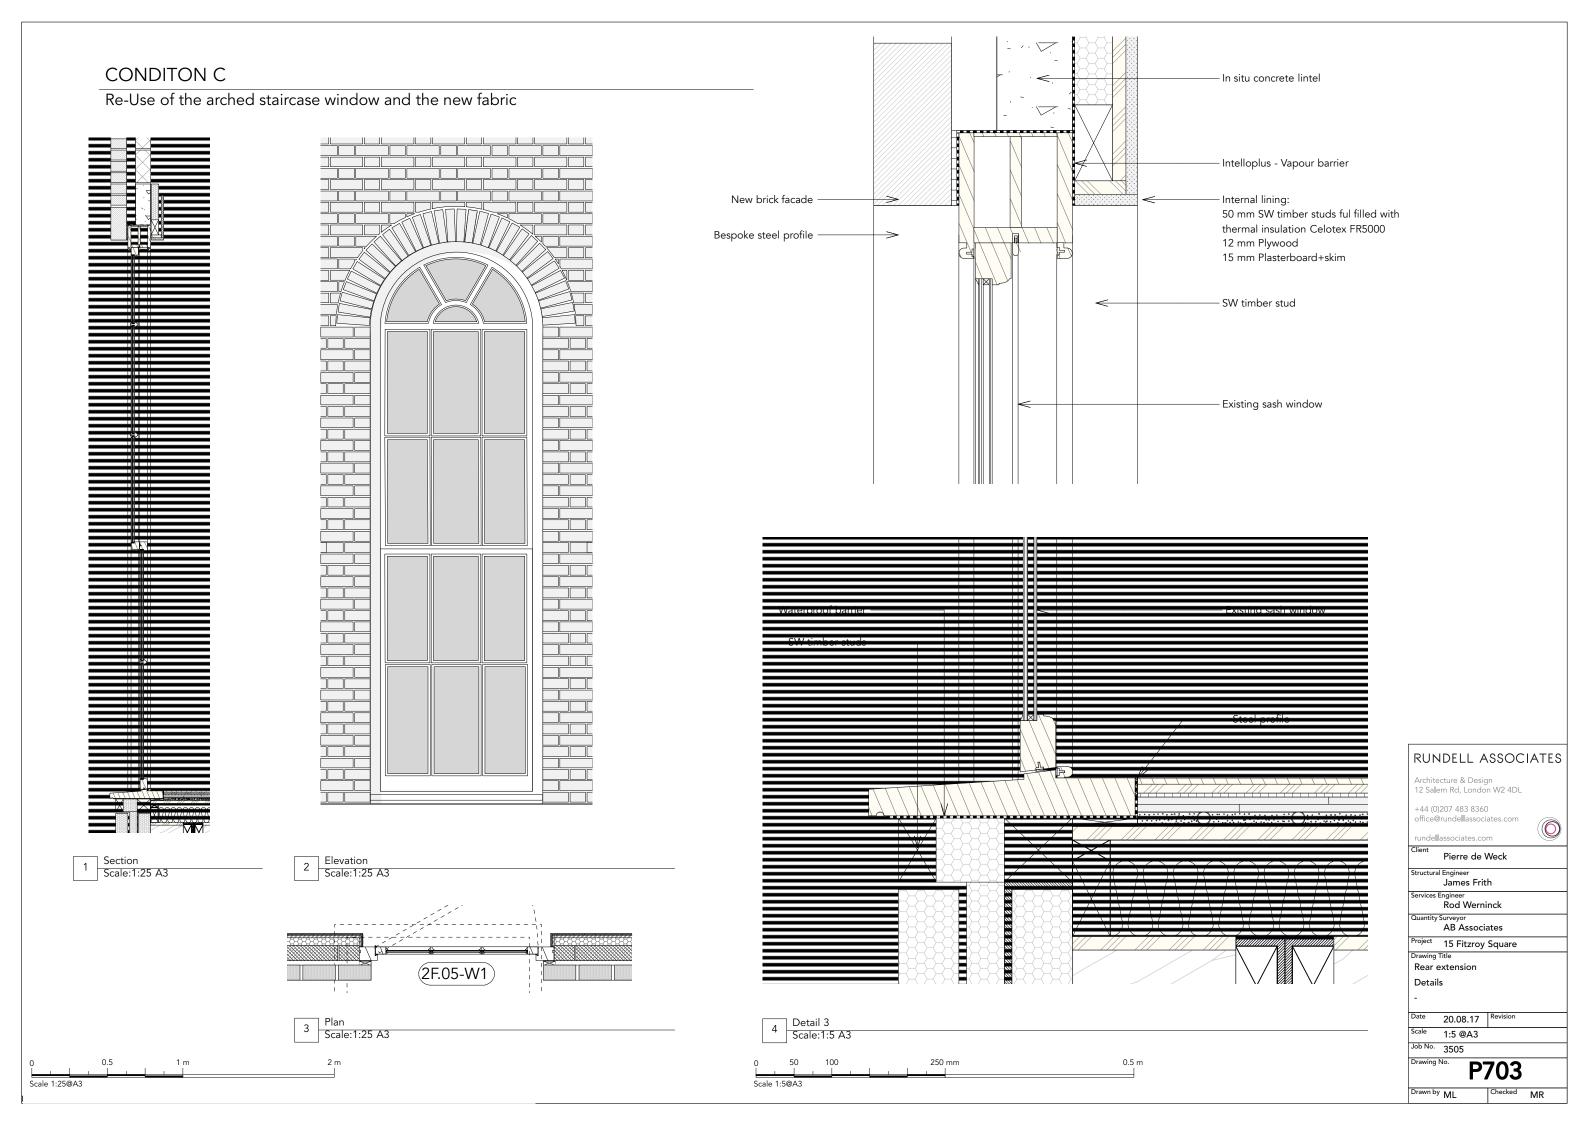

ffice@rundellassociates.com
rundellassociates.com

Client
Pierre de Weck

Structural Engineer
James Frith

Services Engineer
Rod Werninck

Quantity Surveyor
AB Associates

Project
15 Fitzroy Square

Drawing Title
Rear extension
Details

Date
20.08.17

Scale
1:2 @A3
Job No. 3505

Drawing No.

P701

RUNDELL ASSOCIATES

0 20 50 100 200 mm Scale 1:2@A3

# CONDITON B

Detail of the junction of the new work with the rear elevation



1 Plan Detail 1 Scale:1:2 A3

200 mm

### RUNDELL ASSOCIATES

Architecture & Design 12 Salem Rd, London W2 4DL

+44 (0)207 483 8360 office@runde**ll**associates.com

Pierre de Weck

Structural Engineer
James Frith

rvices Engineer Rod Werninck

Quantity Surveyor
AB Associates

Project 15 Fitzroy Square

Rear extension

Details

Date 28.08.17

1:2 @A3

Job No. 3505



## **CONDITON G**

Treatment of the retained decorative rooflight on the First FLoor



0 50 100 250 mm 0.5 m Scale 1:5@A3



## **CONDITON G**

Treatment of the retained decorative rooflight on the First FLoor



Architecture & Design
12 Salem Rd, London W2 4DL

+44 (0)207 483 8360
office@rundellassociates.com
rundellassociates.com

Client
Pierre de Weck

Structural Engineer
James Frith
Services Engineer
Rod Werninck

Quantity Surveyor
AB Associates

Project 15 Fitzroy Square

Drawing Title
Rear extension
Details

Date 20.08.17 Revision

Scale 1:5 @A3

Job No. 3505

Drawing No.

P705

Drawing No.

Checked MR

RUNDELL ASSOCIATES