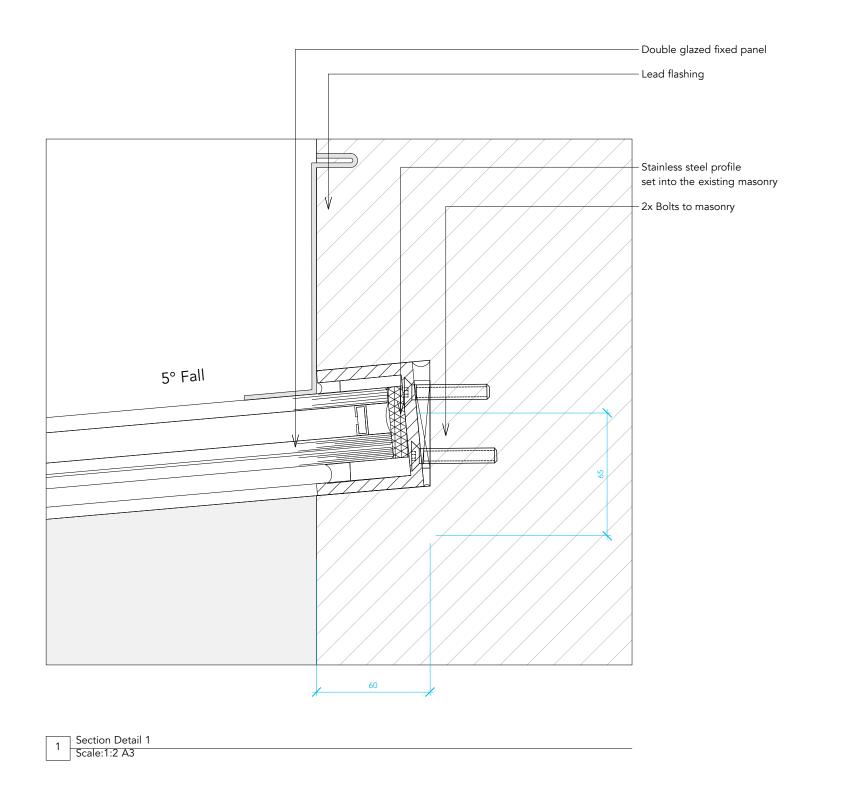

# CONDITON B

Detail of the junction of the new work with the rear elevation

Architecture & Design
12 Salem Rd, London W2 4DL

+44 (0)207 483 8360
office@rundellassociates.com
rundellassociates.com

Client
Pierre de Weck

# CONDITON B

Detail of the junction of the new work with the rear elevation

1 Plan Detail 1 Scale:1:2 A3

200 mm