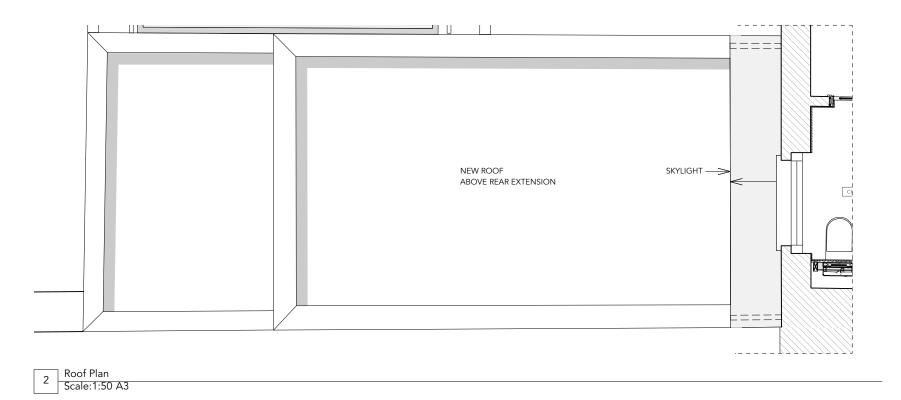

Scale 1:50@A3



# CONDITON B

Detail of the junction of the new work with the rear elevation



Architecture & Design
12 Salem Rd, London W2 4DL

+44 (0)207 483 8360
office@rundellassociates.com
rundellassociates.com

Client
Pierre de Weck

Structural Engineer
James Frith

Services Engineer
Rod Werninck

Quantity Surveyor
AB Associates

Project
15 Fitzroy Square

Drawing Title
Rear extension
Details

Date
20.08.17

Scale
1:2 @A3
Job No. 3505

Drawing No.

P701

RUNDELL ASSOCIATES

0 20 50 100 200 mm Scale 1:2@A3

# CONDITON B

Detail of the junction of the new work with the rear elevation



1 Plan Detail 1 Scale:1:2 A3

200 mm

### RUNDELL ASSOCIATES

Architecture & Design 12 Salem Rd, London W2 4DL

+44 (0)207 483 8360 office@runde**ll**associates.com

Pierre de Weck

Structural Engin