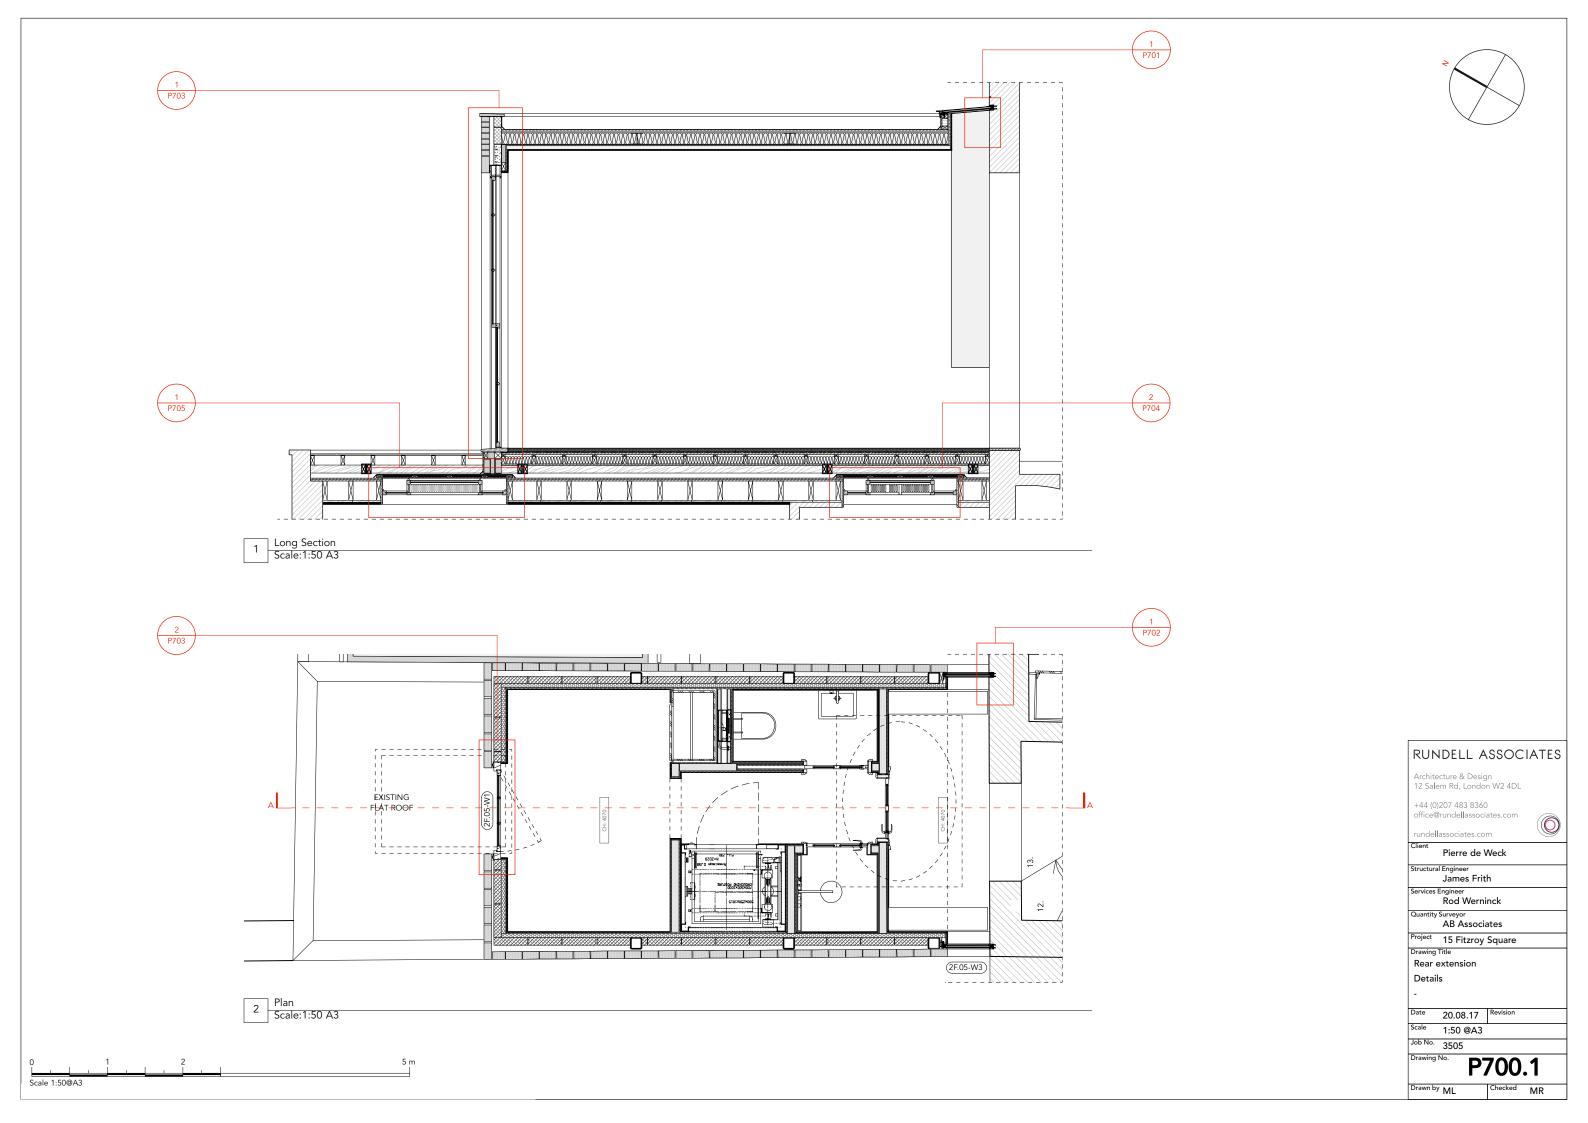

Scale 1:50@A3



# CONDITON B

Detail of the junction of the new work with the rear elevation



Architecture & Design
12 Salem Rd, London W2 4DL

+44 (0)207 483 8360
office@rundellassociates.com
rundellassociates.com

Client
Pierre de Weck

Structural Engineer
James Frith

Services Engineer
Rod Werninck

Quantity Surveyor
AB Associates

Project
15 Fitzroy Square

Drawing Title
Rear extension
Details

Date
20.08.17

Scale
1:2 @A3
Job No. 3505

Drawing No.

P701

RUNDELL ASSOCIATES

0 20 50 100 200 mm Scale 1:2@A3

# CONDITON B

Detail of the junction of the new work with the rear elevation



1 Plan Detail 1 Scale:1:2 A3

200 mm

### RUNDELL ASSOCIATES

Architecture & Design 12 Salem Rd, London W2 4DL

+44 (0)207 483 8360 office@runde**ll**associates.com

Pierre de Weck

Structural E