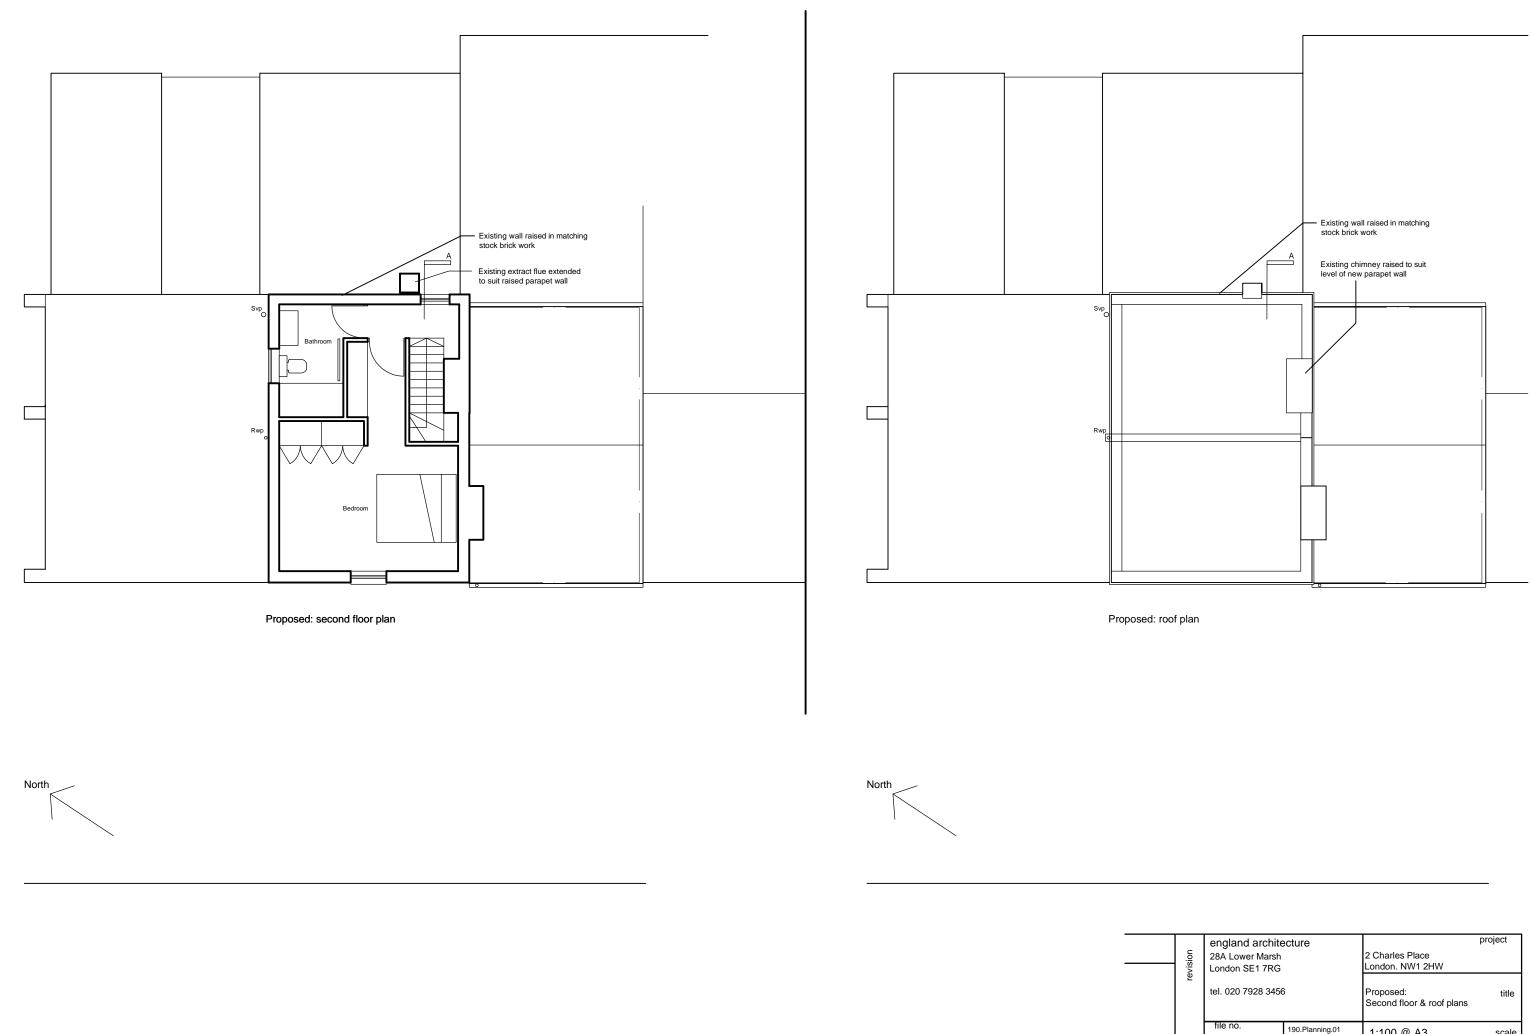

|          | england architecture                                    |                                              |                                                                                | project                                                                                                             |
|----------|---------------------------------------------------------|----------------------------------------------|--------------------------------------------------------------------------------|---------------------------------------------------------------------------------------------------------------------|
| revision | 28A Lower Marsh<br>London SE1 7RG<br>tel. 020 7928 3456 |                                              | 2 Charles Place<br>London. NW1 2HW                                             |                                                                                                                     |
| re       |                                                         |                                              | Proposed:<br>Second floor & roof plans                                         | title                                                                                                               |
|          | file no.                                                | 190.Planning.01                              | 1·100 @ A3                                                                     | scale                                                                                                               |
|          | dwg status                                              | 31.08.17 Planning                            |                                                                                |                                                                                                                     |
|          | project no.                                             | 190                                          | dwg.no Proposed.02                                                             | 2                                                                                                                   |
|          | revisio                                                 | tel. 020 7928 3456<br>file no.<br>dwg status | tel. 020 7928 3456<br>file no. 190.Planning.01<br>dwg status 31.08.17 Planning | tel. 020 7928 3456 Proposed:<br>Second floor & roof plans   file no. 190.Planning.01   dwg status 31.08.17 Planning |