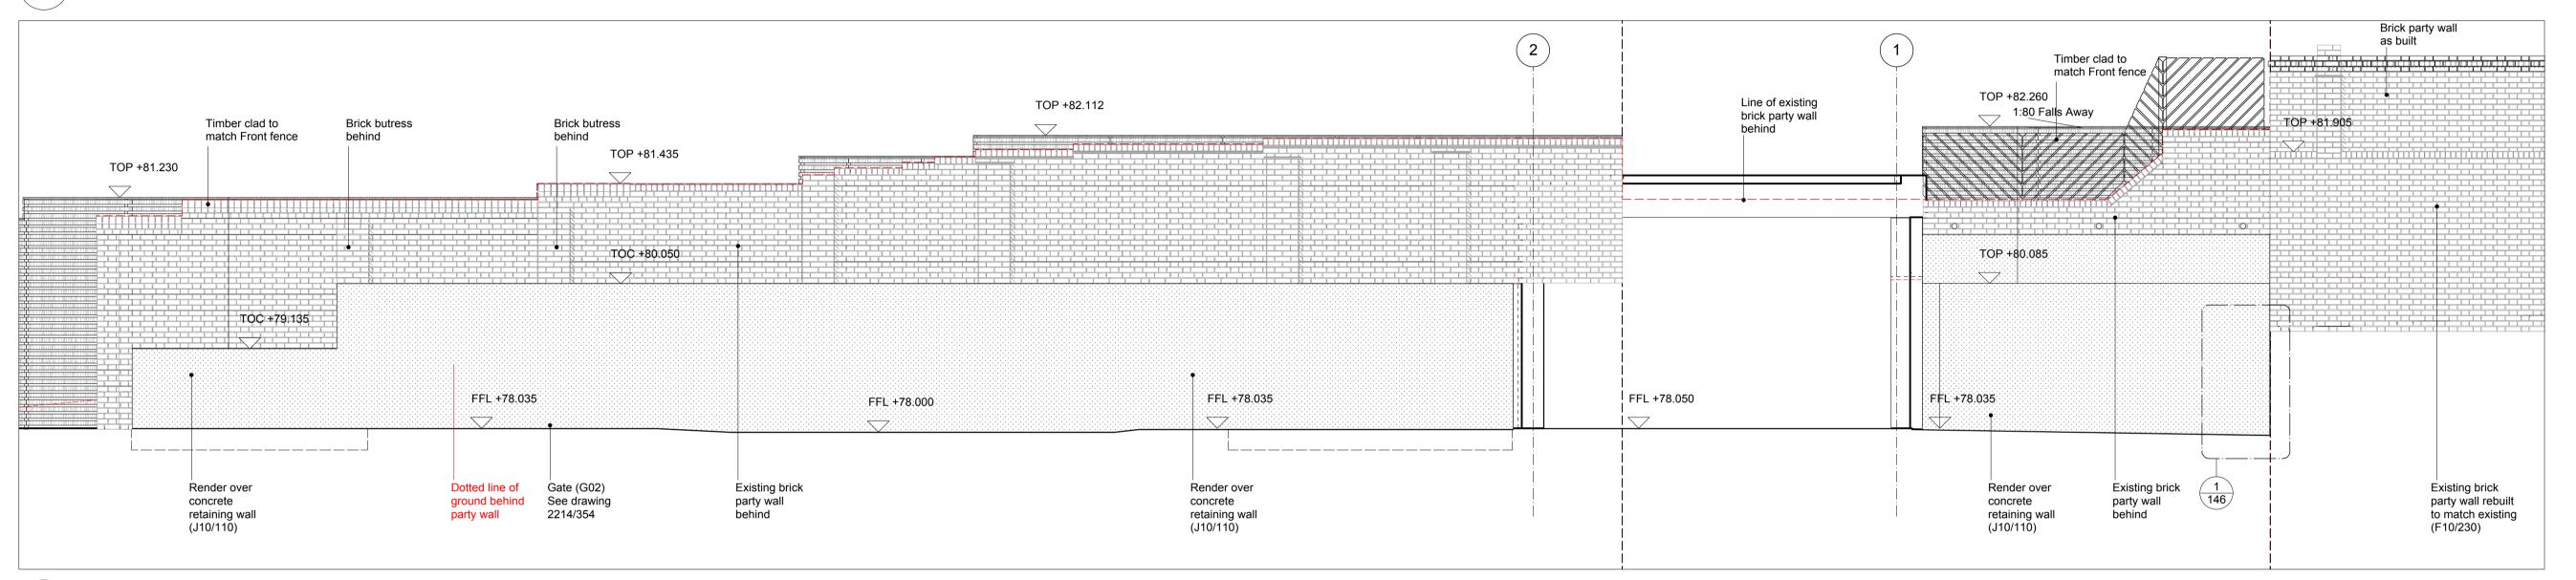

## 2 Proposed - Western Party Wall Elevation - Timber above retaining wall

Revision Date Notes
1 01/09/17 For Planning

Notes

For all soft landscape design and specification refer to TO Studio, Landscape Architect drawings and design specification