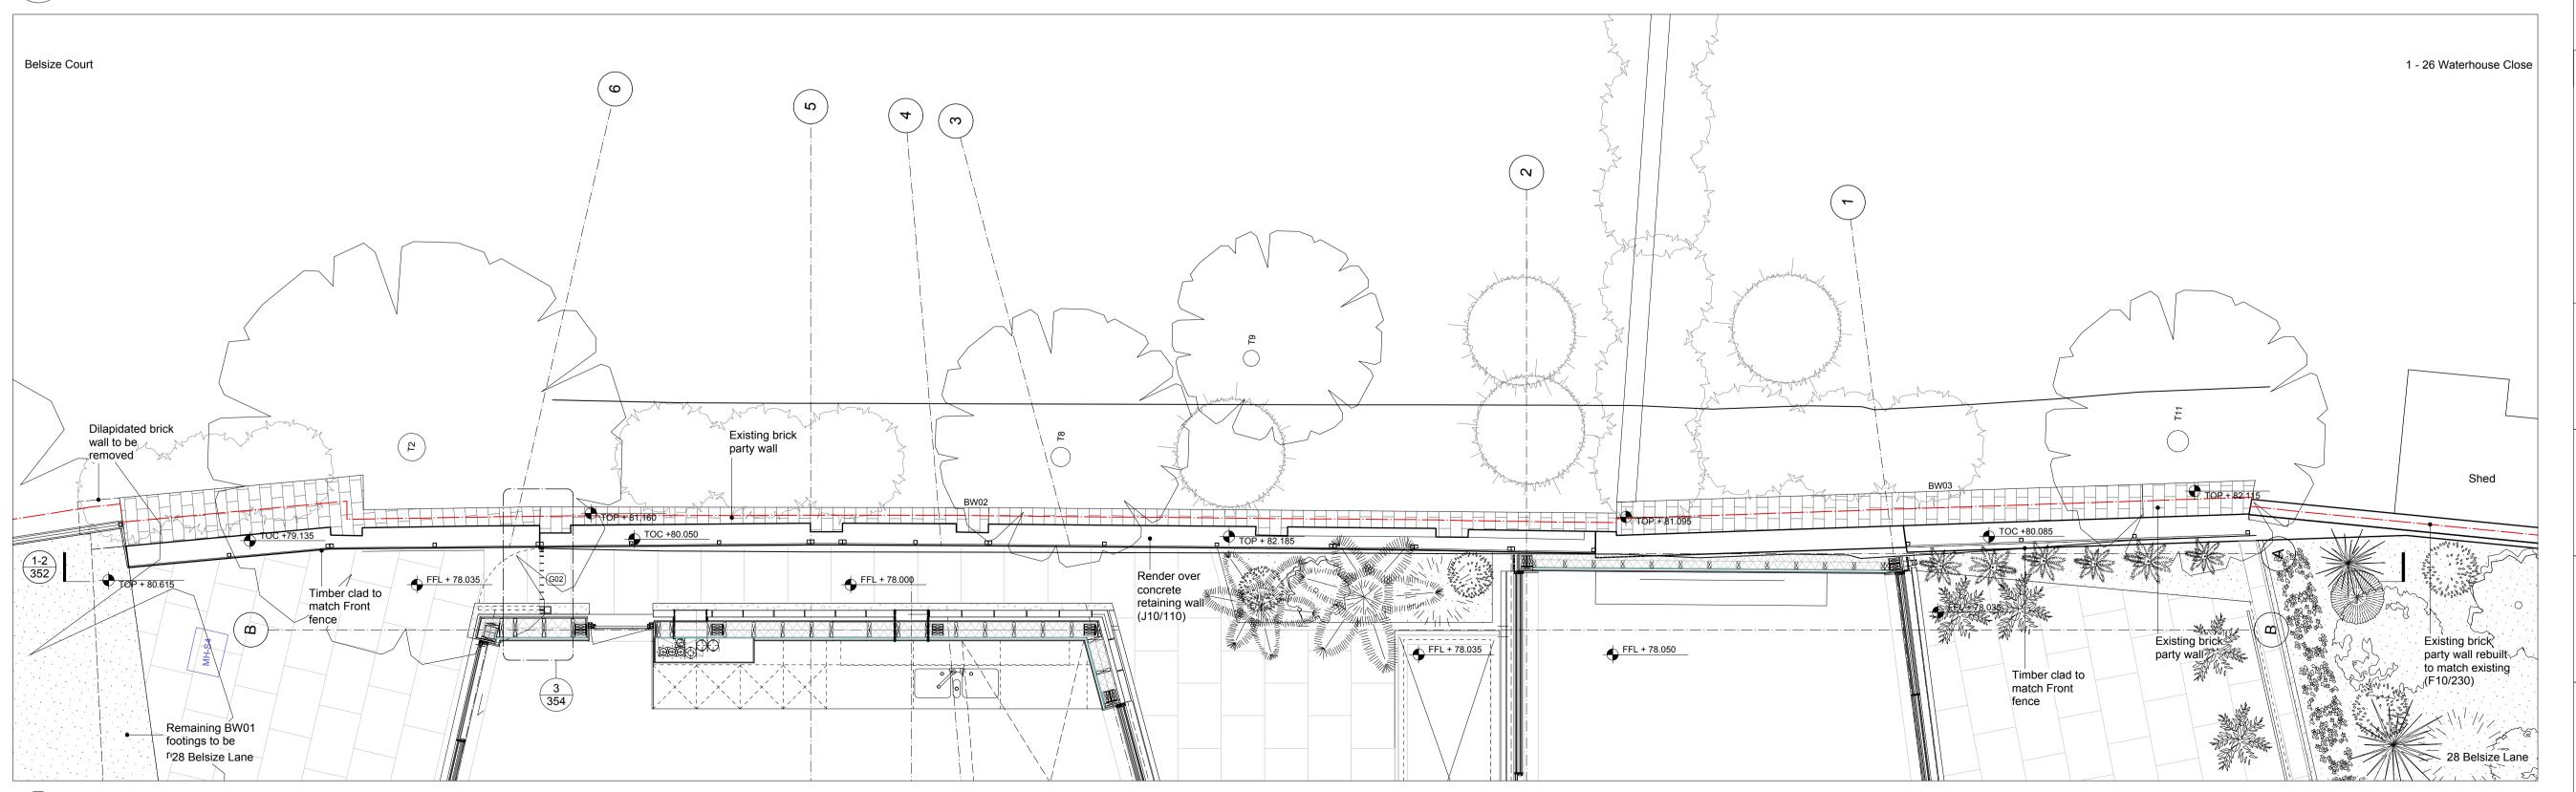

Indicative Drainage locations shown. Refer to HGA consultant drawings for all underground drainage and connection details

All MH covers to incorporate recessed lids

Do not scale drawings. All dimensions to be checked on site. Errors to be reported to architect. To be read in conjunction with all relevant architects services and engineers drawings.

 Contractors, sub-contractors and suppliers to verify any critical dimensions on site prior to fabrication of any building element. Any discrepancies to be reported to the architect.

 This drawing to be read in conjunction with all relevant specifications, engineers and specialists consultants information and any discrepancies reported prior to installation.