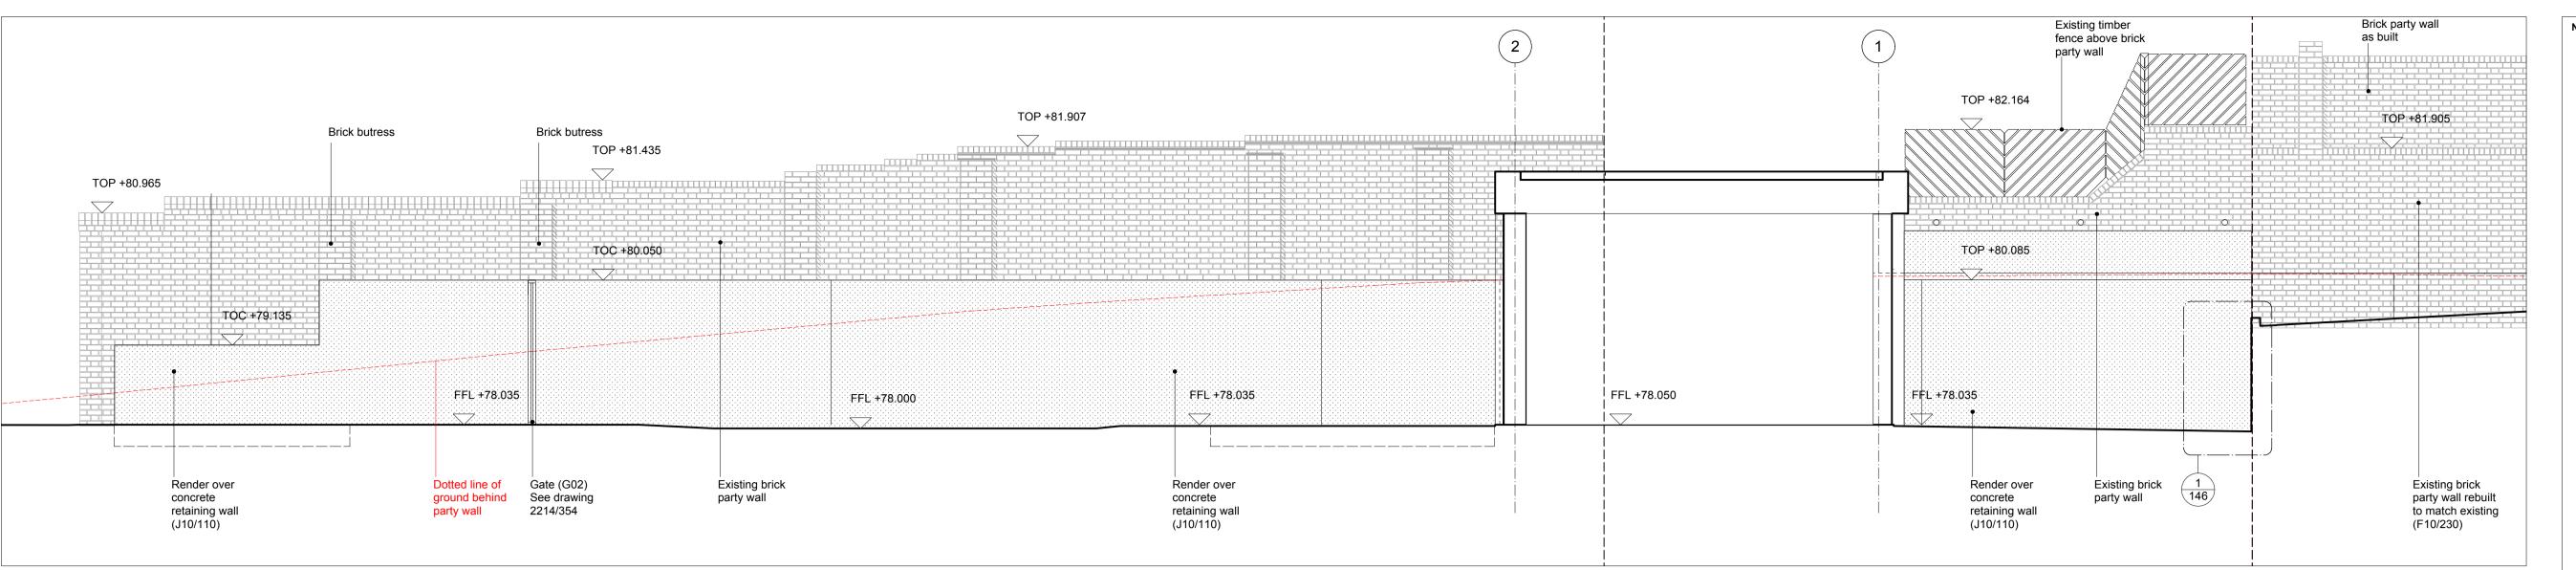

## 1 Existing - Western Party Wall Elevation



## 2 Proposed - Western Party Wall Elevation - Timber above retaining wall



Revision Date Notes
1 01/09/17 For Planning

Notes

For all soft landscape design and specification refer to TO Studio, Landscape Architect drawings and design specification

Indicative Drainage locations shown. Refer to HGA consultant drawings for all underground drainage and connection details

All MH covers to incorporate recessed lids

Do not scale drawings. All dimensions to be checked on site. Errors to be reported to architect. To be read in conjunction with all relevant architects services and engineers drawings.

 Contractors, sub-contractors and suppliers to verify any critical dimensions on site prior to fabrication of any building element. Any discre