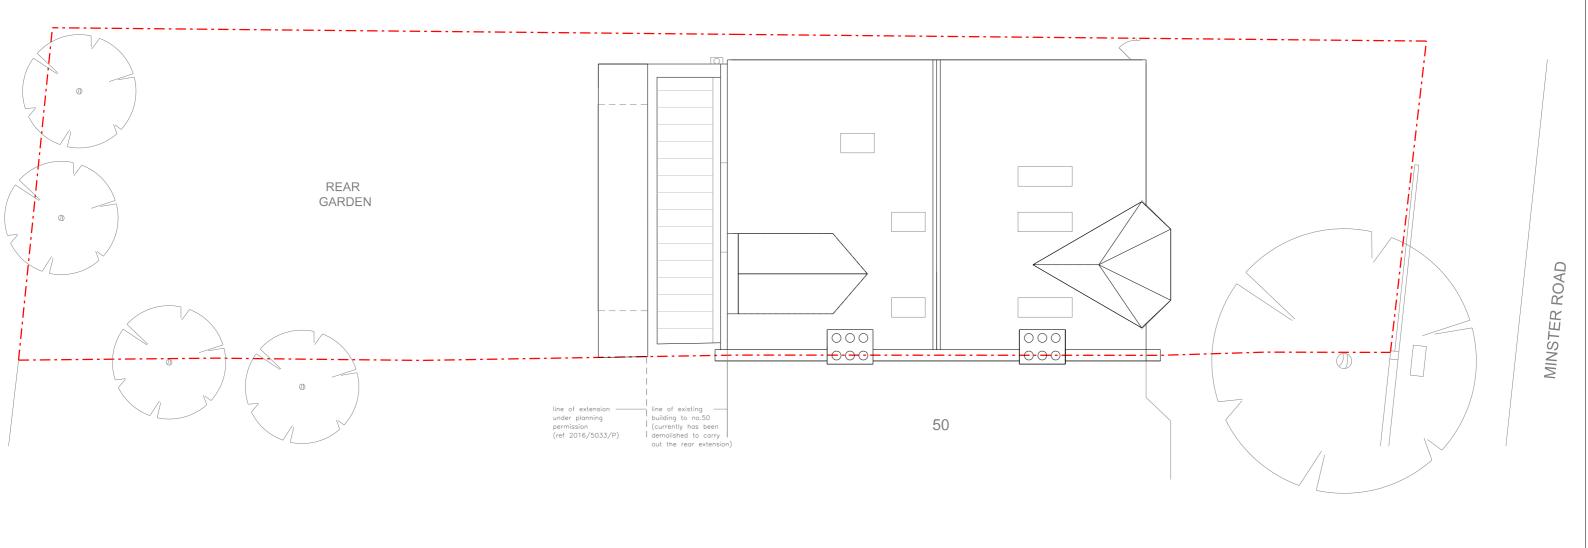

PROPOSED SITE PLAN (ROOF)

- CLIENT MR JONATHAN & CHARLOTTE AYRES PROJECT 52 MINSTER ROAD LONDON NW2 3RE TITLE PROPOSED SITE PLAN (ROOF) 1085\_00\_104\_B SCALE 1:100 @ A3

ERICA JONG ARCHITECTS

ARCHITECTURE DESIGN MANAGEMENT

48 Fairhazel Gardens London NW6 3SJ T [0]207 372 5768 E info@ericajongarchitects.com www.ericajongarchitects.com