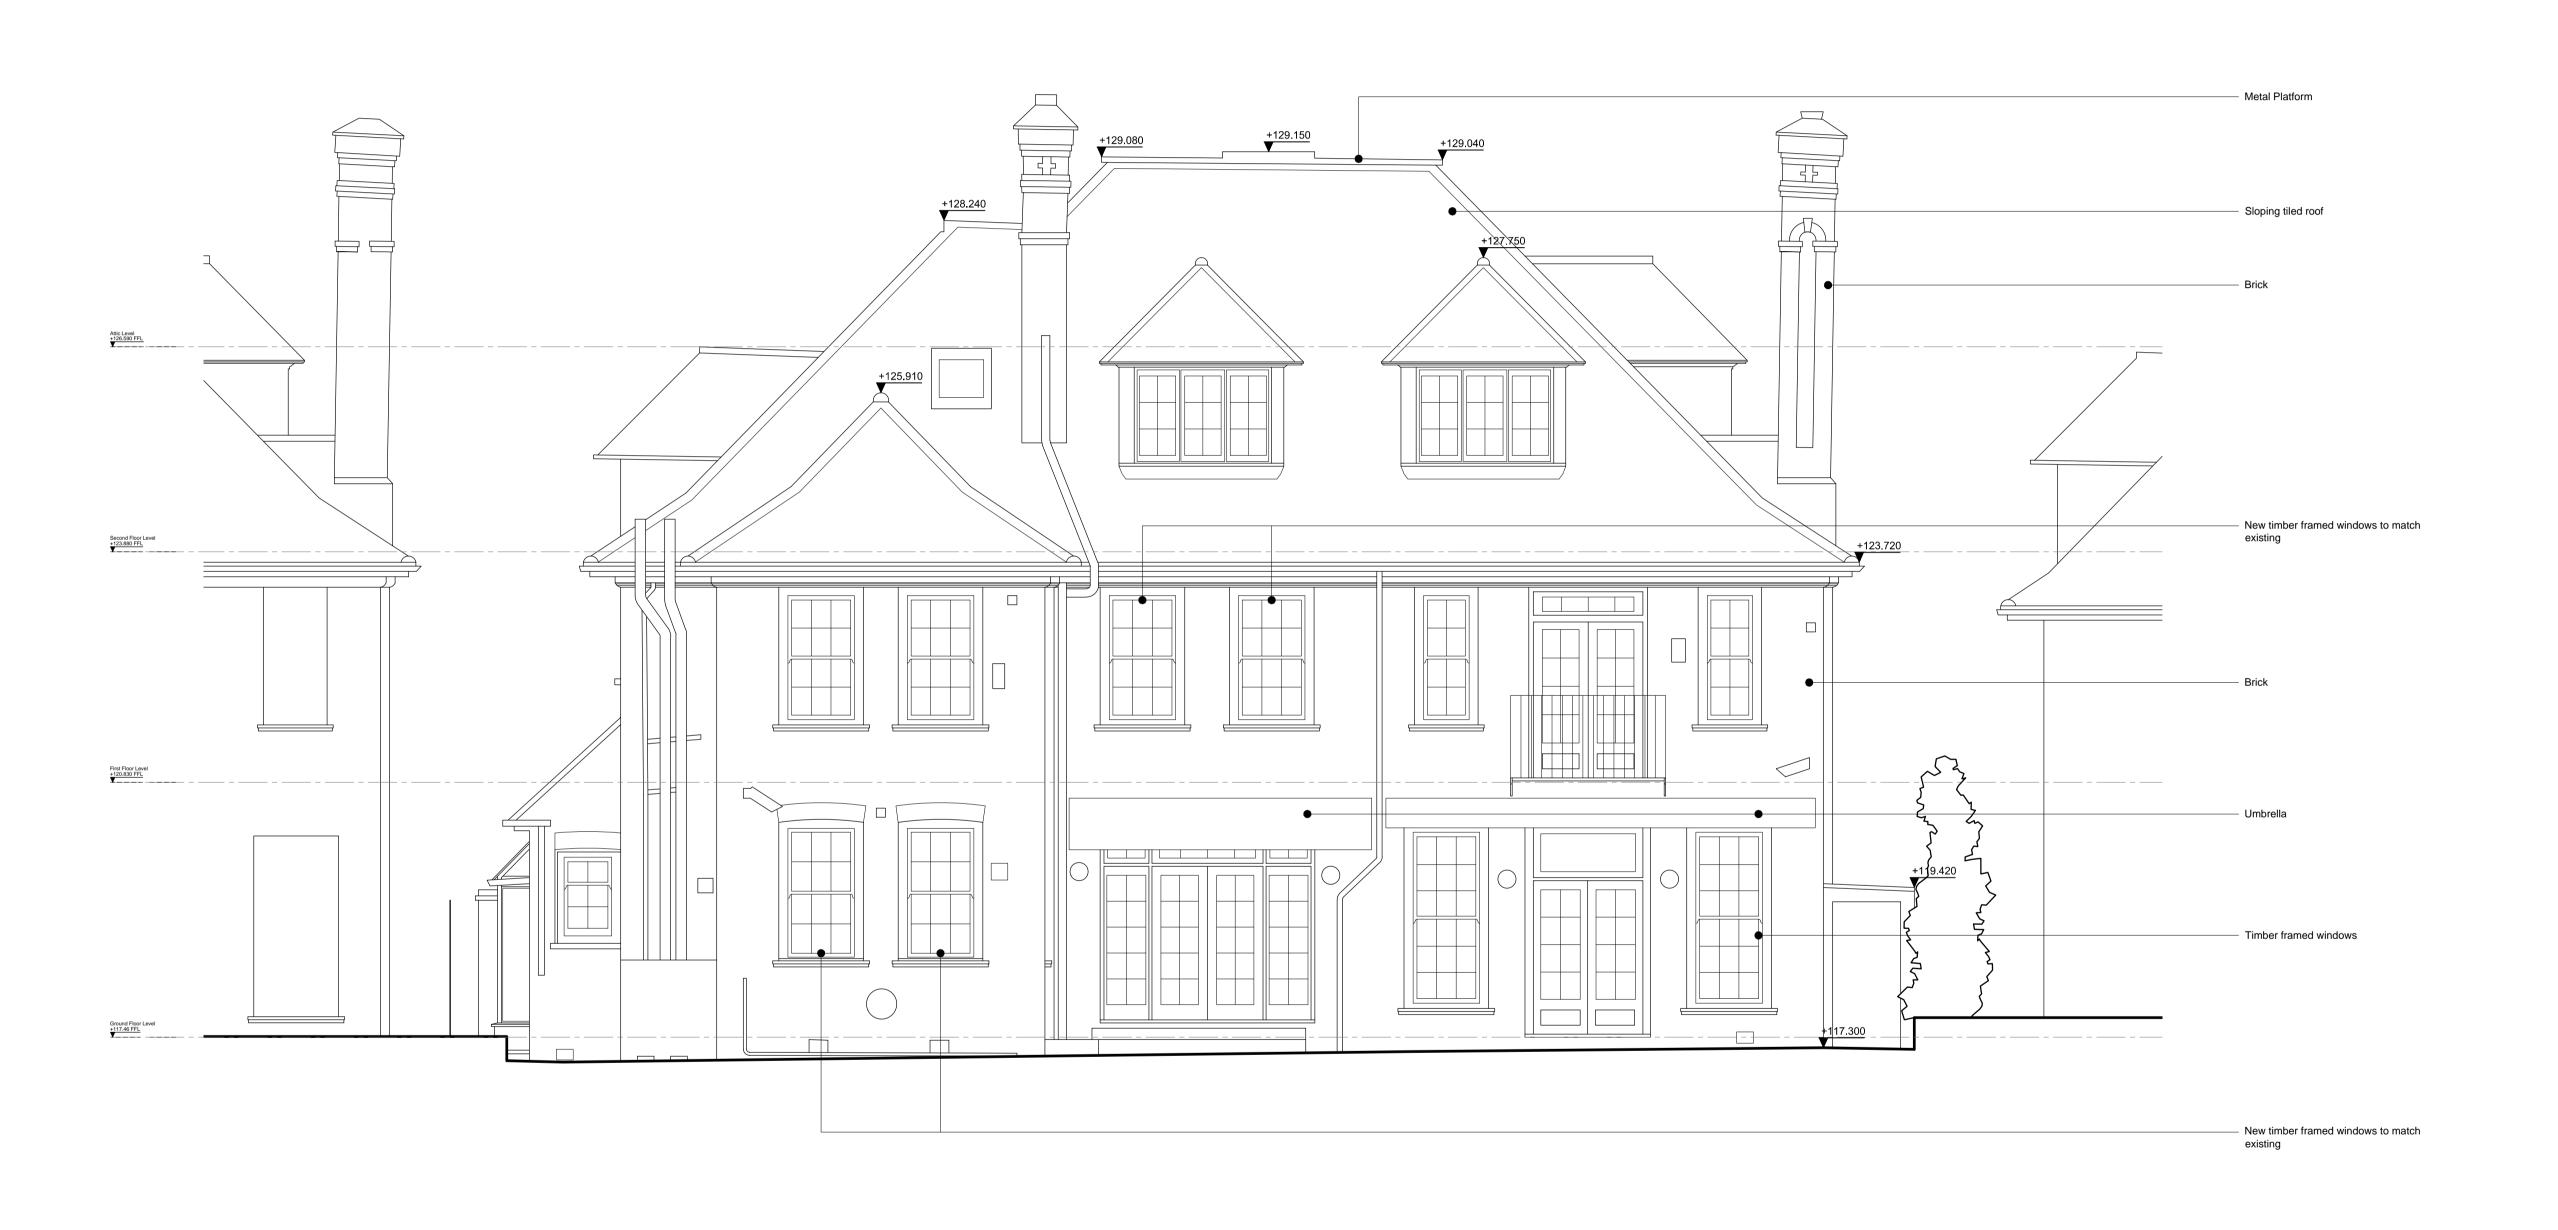

O1 Proposed Rear Elevation - C
D4702 SCALE: 1:50

Do not scale this drawing. Contractor to confirm all dimensions on site. Notify architect immediately of any discrepancies.

Revisions:

00 CH 30.08.17 Issued for Planning.

93 Redington Road

Client Lev Leviev

Drawing Title
Proposed Elevation
Rear Elevation C

Drawn by Checked by CH JvW 1:50@A1

For Planning

Job number Drawing number **D4702** 00