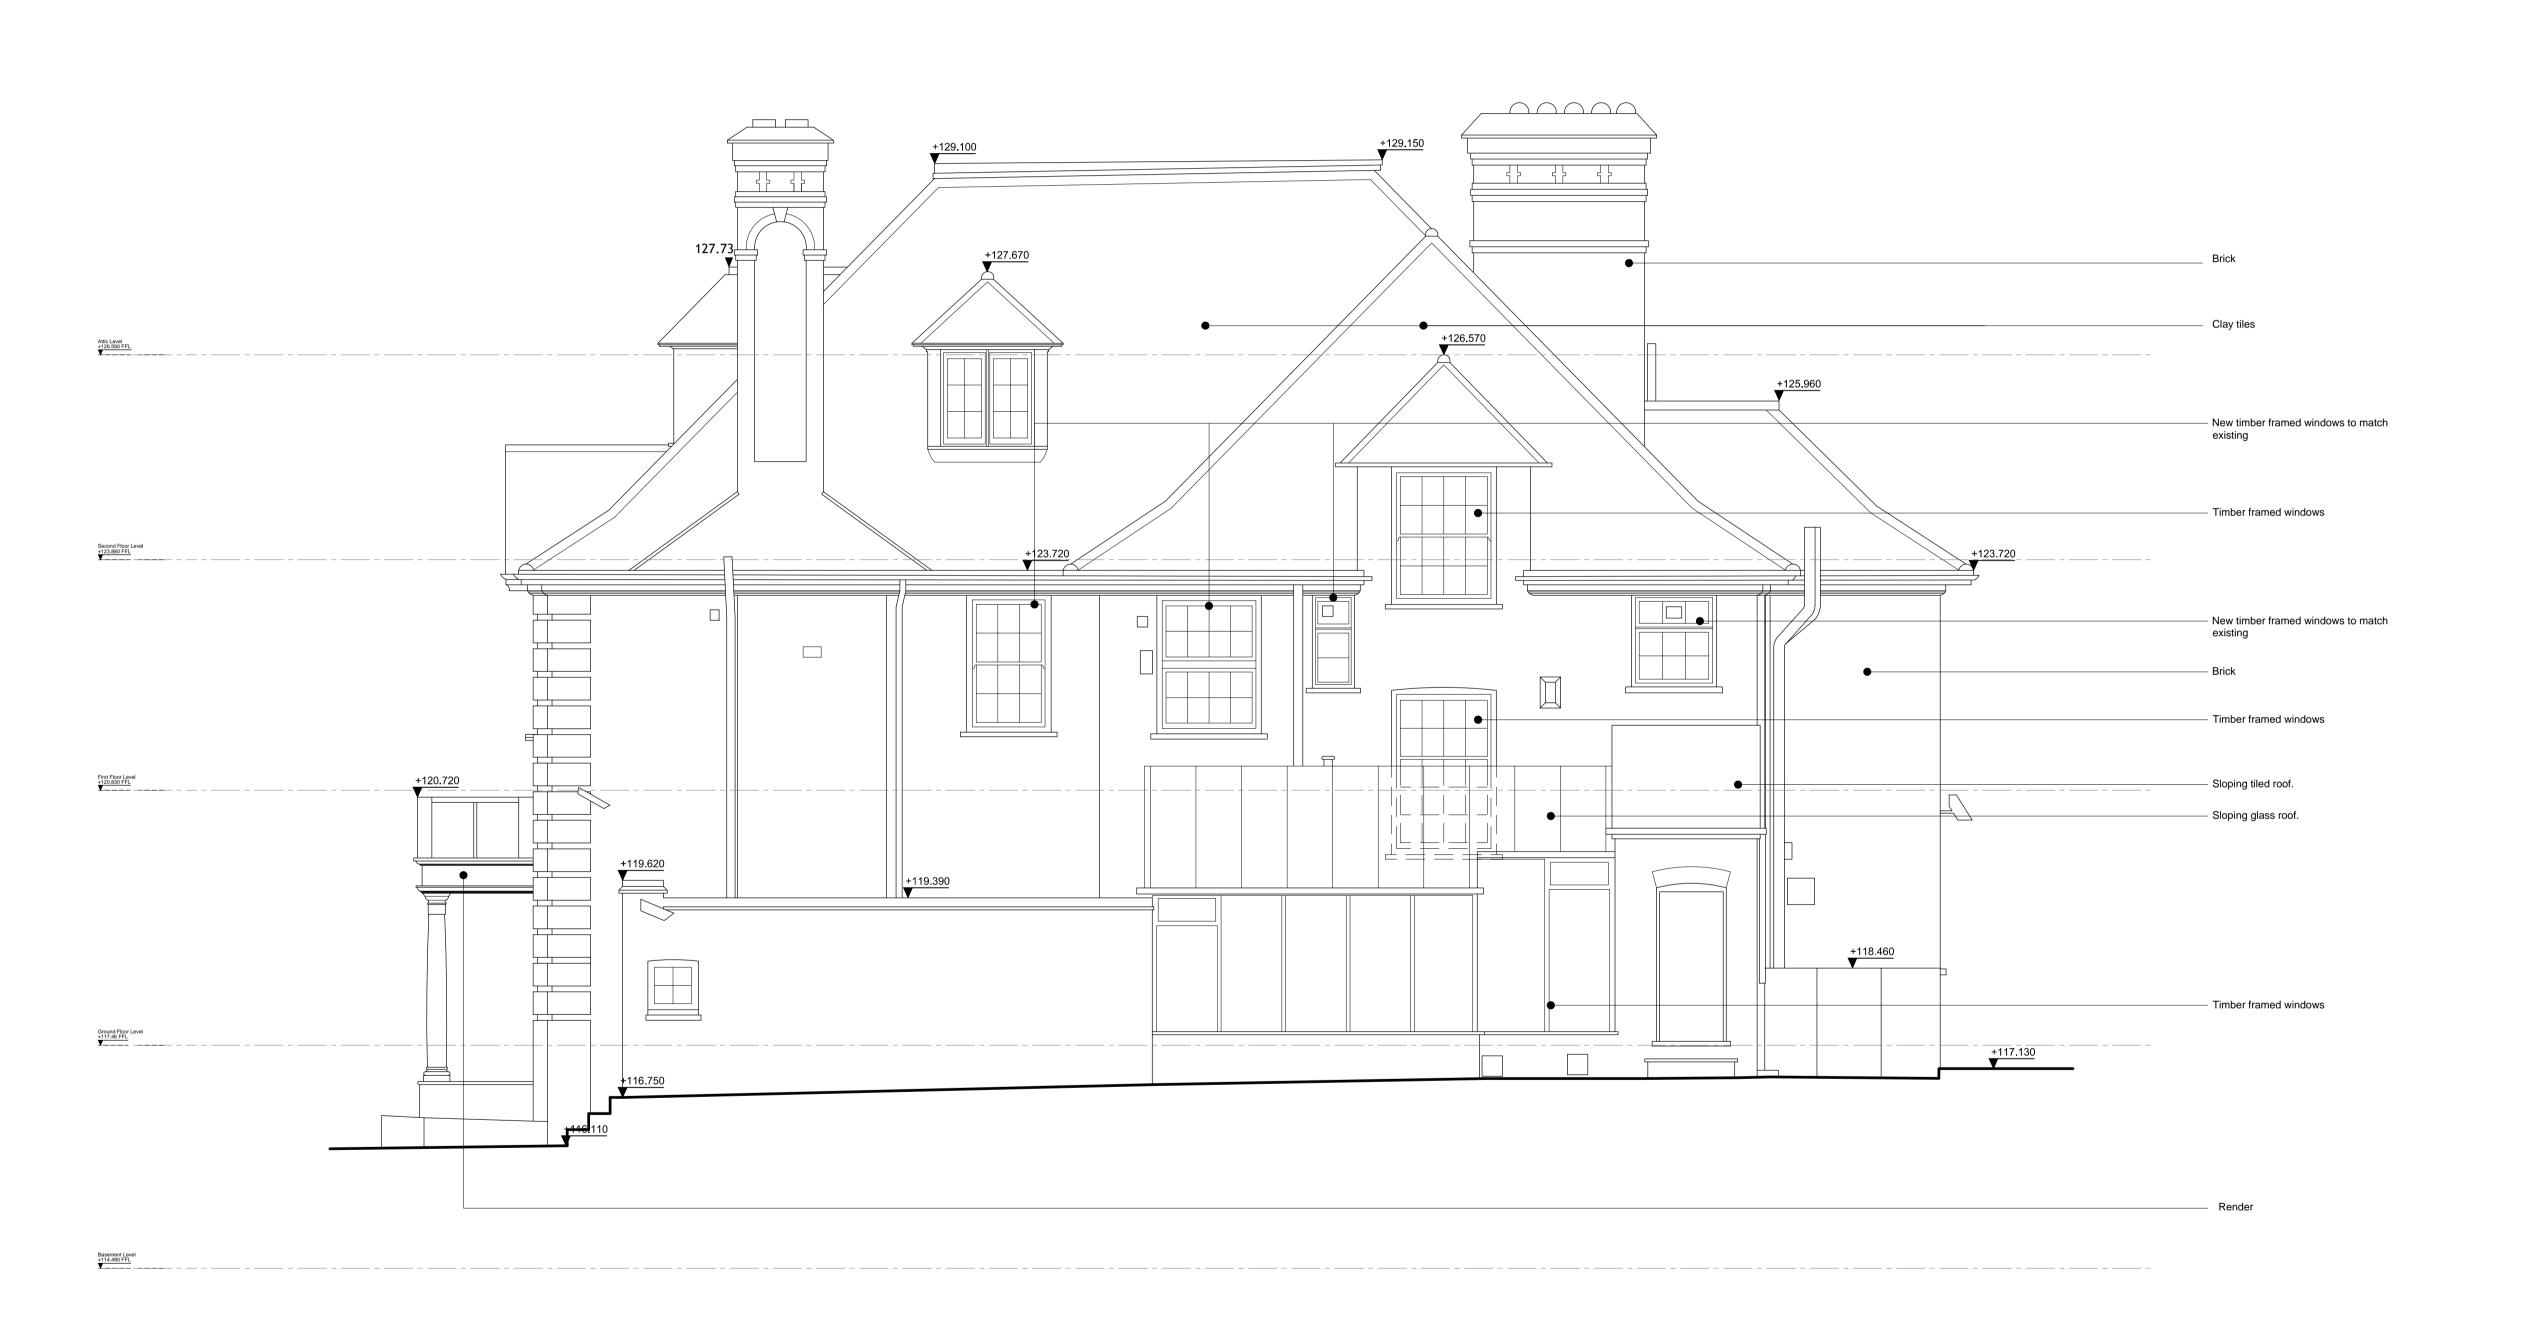

01 Proposed Side Elevation - B
D4701 SCALE: 1:50

Do not scale this drawing. Contractor to confirm all dimensions on site. Notify architect immediately of any discrepancies.

00 CH 30.08.17 Issued for Planning.

93 Redington Road

Client Lev Leviev

Drawing Title
Proposed Elevation
Side Elevation B

Drawn by Checked by CH JvW 1:50@A1

For Planning

Job number Drawing number **D4701** 00