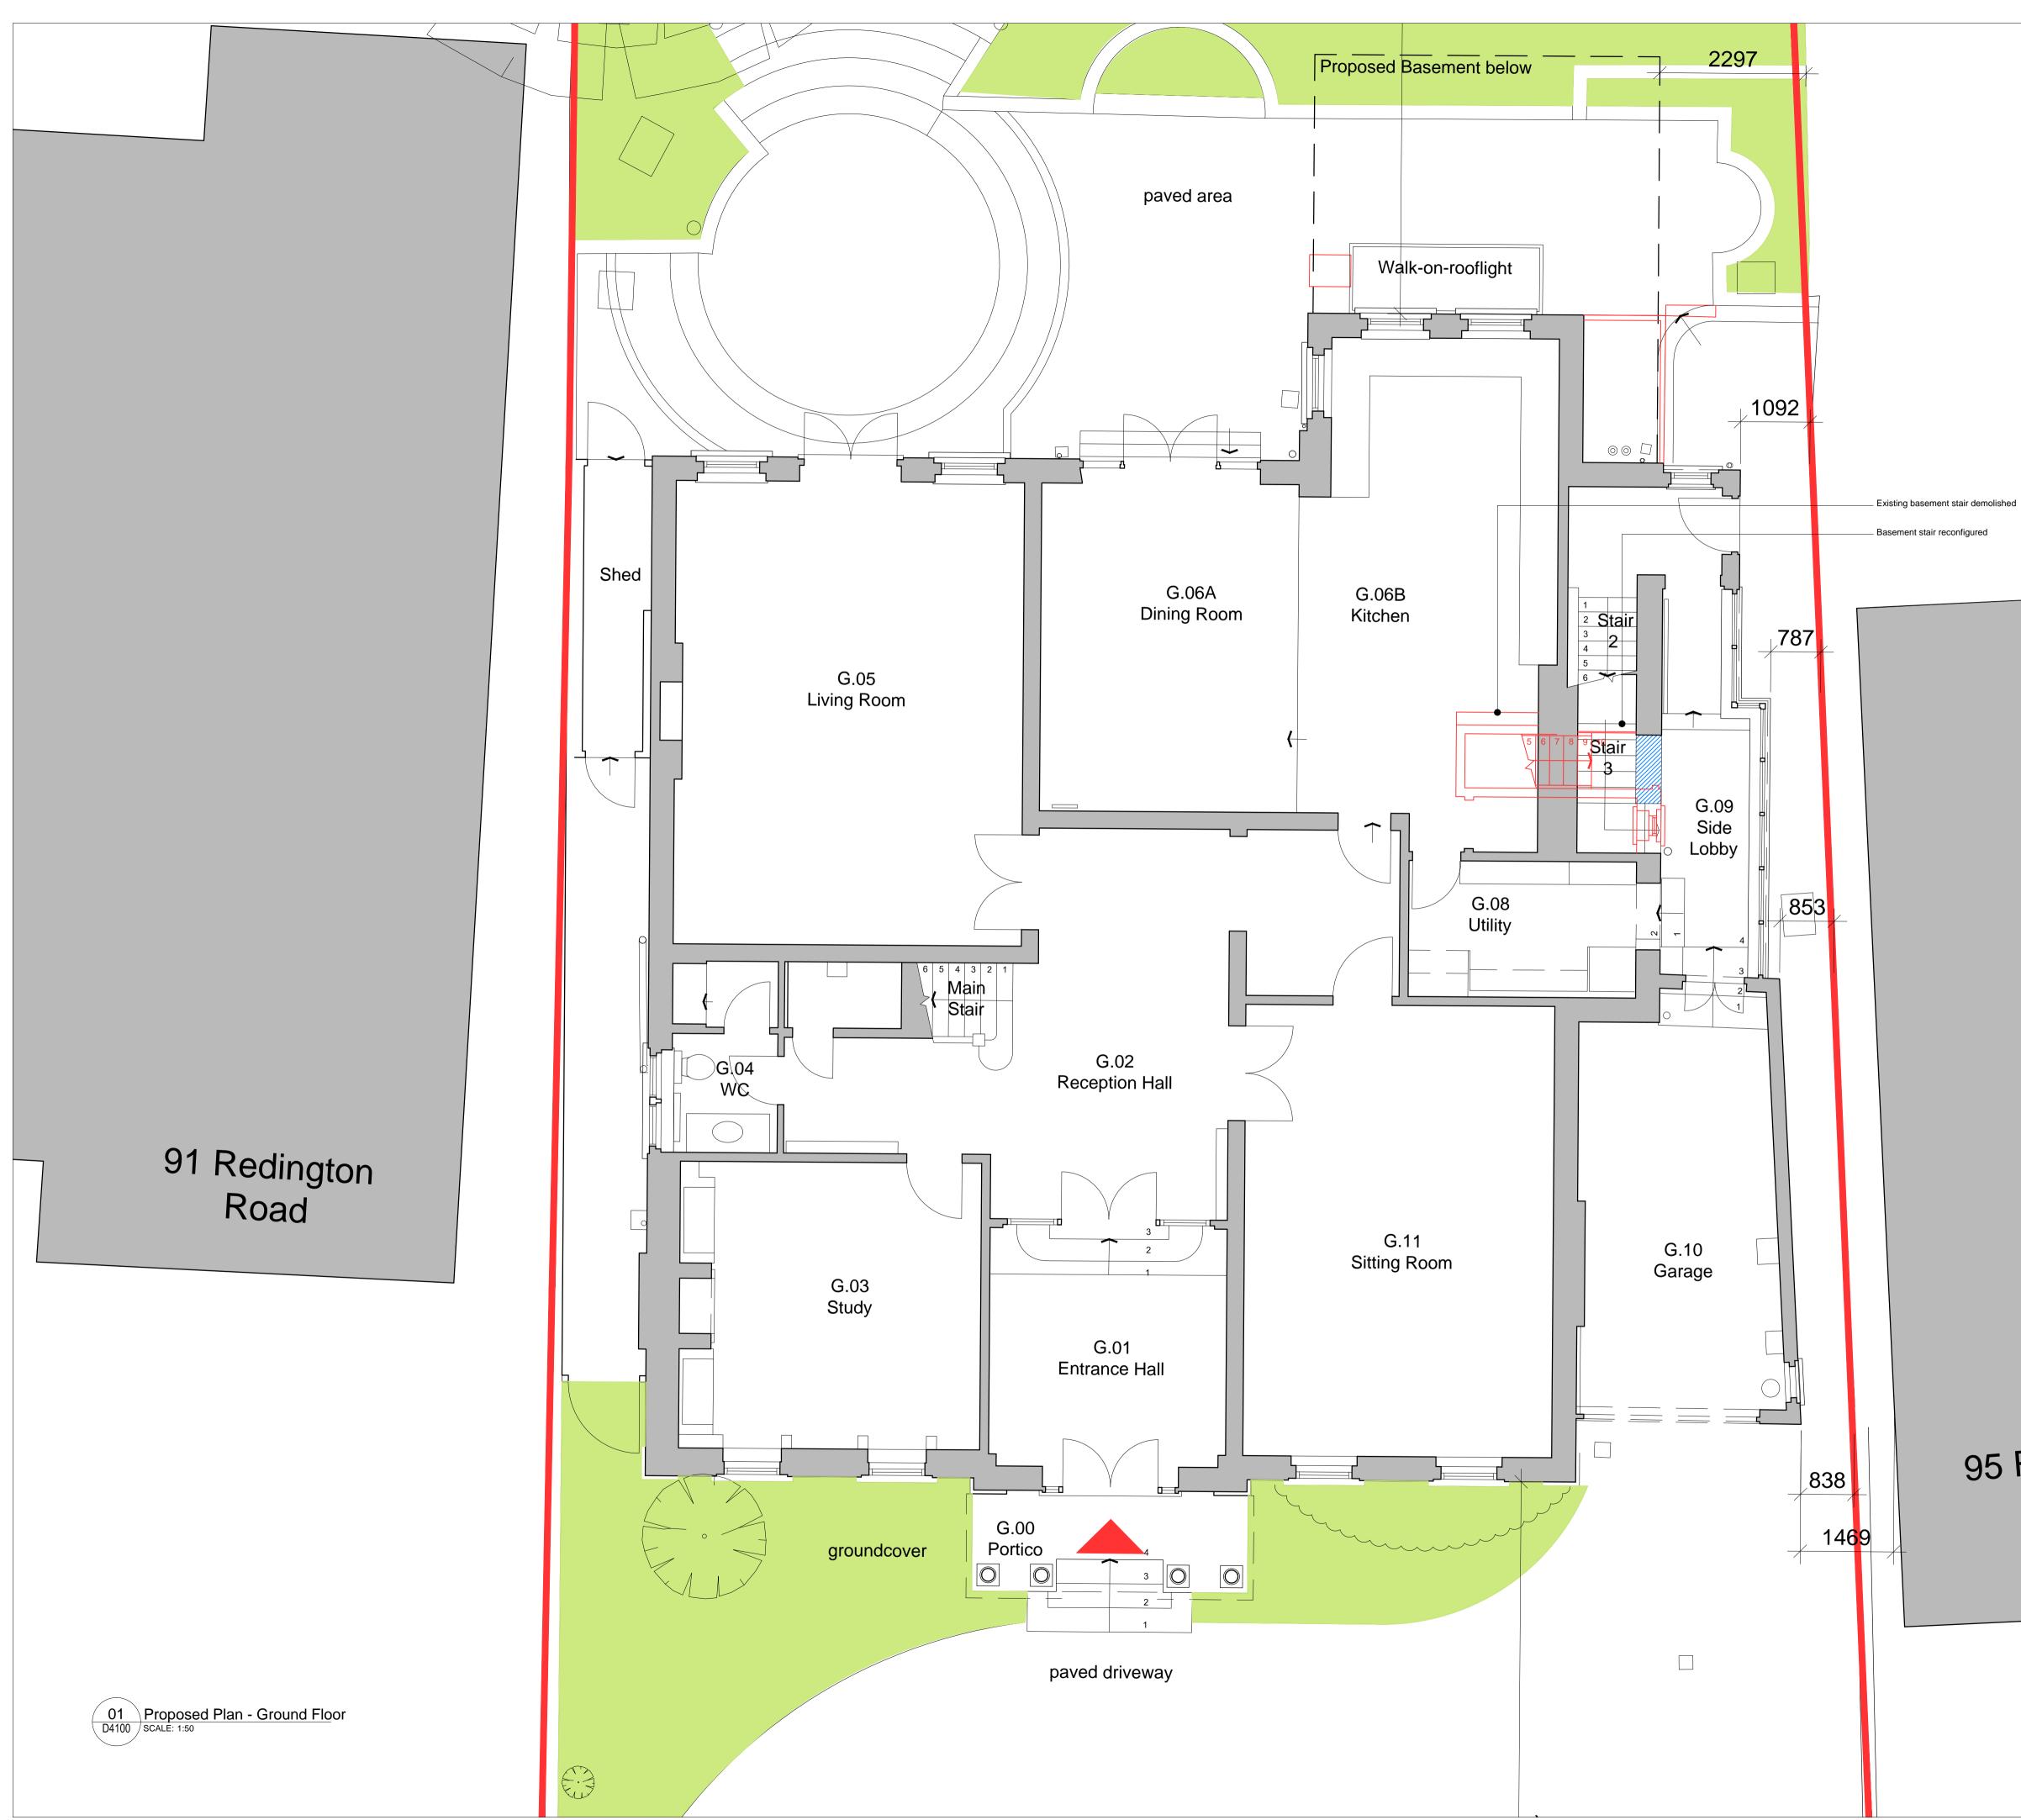

## 95 Redington Road

Revisions: 00 CH 30.08.17 Issued for Planning. Key: Existing building Proposed building

Extent of demolition Proposed front entrance Site Boundary

Note:

- 1. Do not scale this drawing. Refer to written dimensions only.
- 2. This drawing is based on the 3Sixty measured survey.

Key Plan

Winchester House 1-3 Brixton Road London SW9 6DE T 020 7251 0781 W formationarchitects.co.uk

Project 93 Redington Road Hampstead London NW3 7RR <sup>Client</sup> Lev Leviev

Drawing Title Proposed Plan Ground Floor