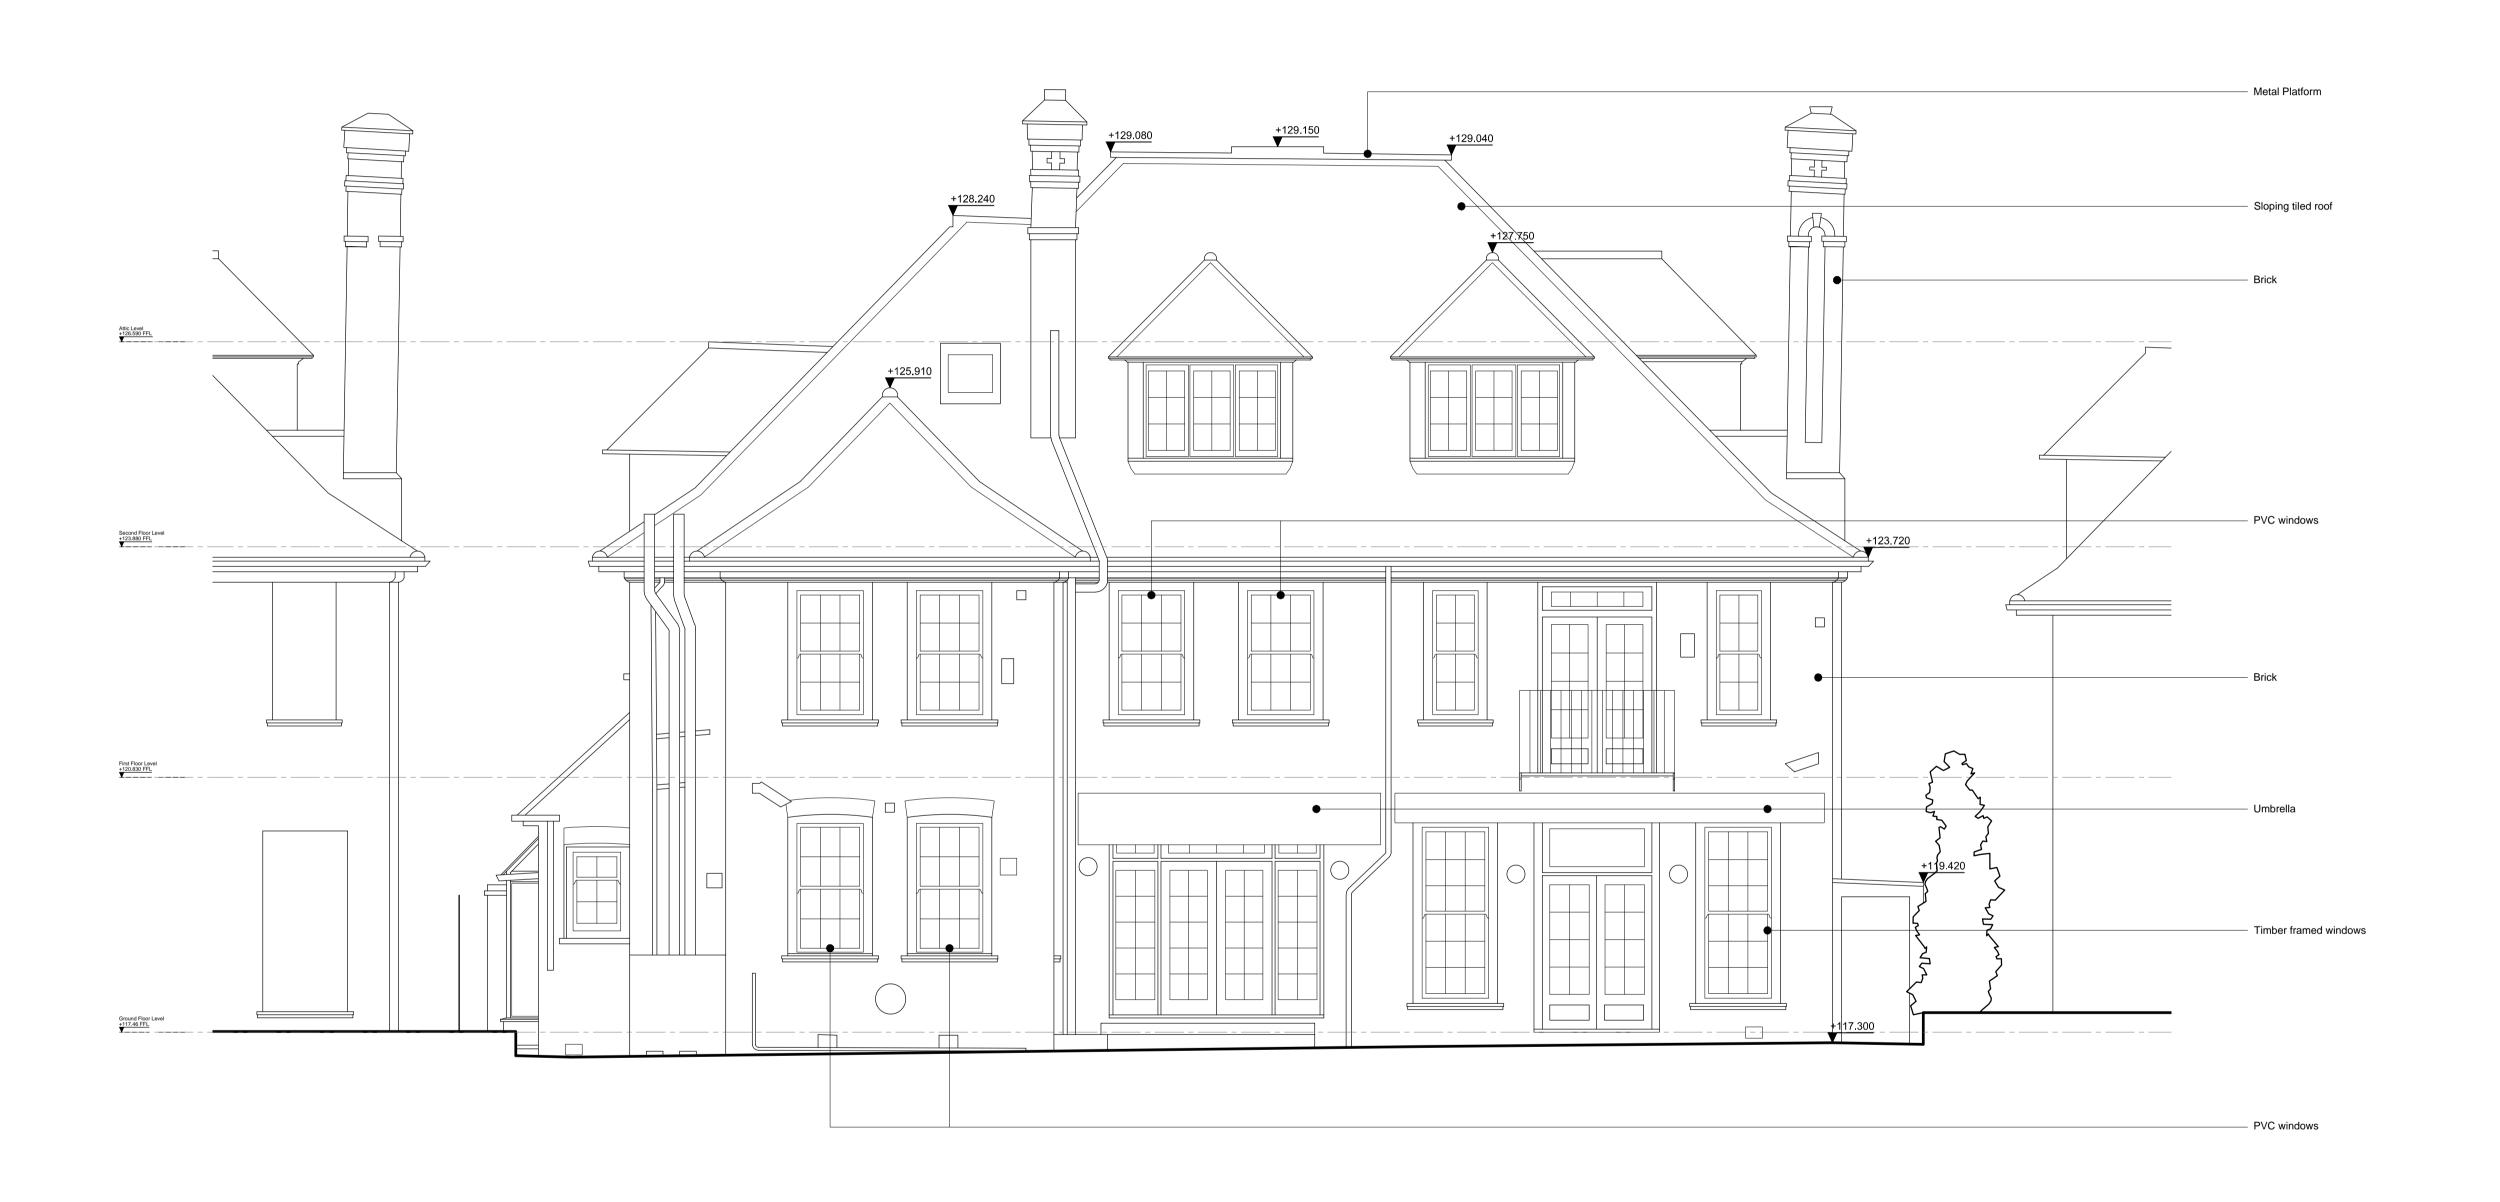

93 Redington Road

Client Lev Leviev

Drawing Title
Existing Elevation
Rear Elevation C

Drawn by Checked by CH JvW 1:50@A1

For Planning

Job number Drawing number **D1702** 00

01 Existing Rear Elevation - C
D1702 SCALE: 1:50