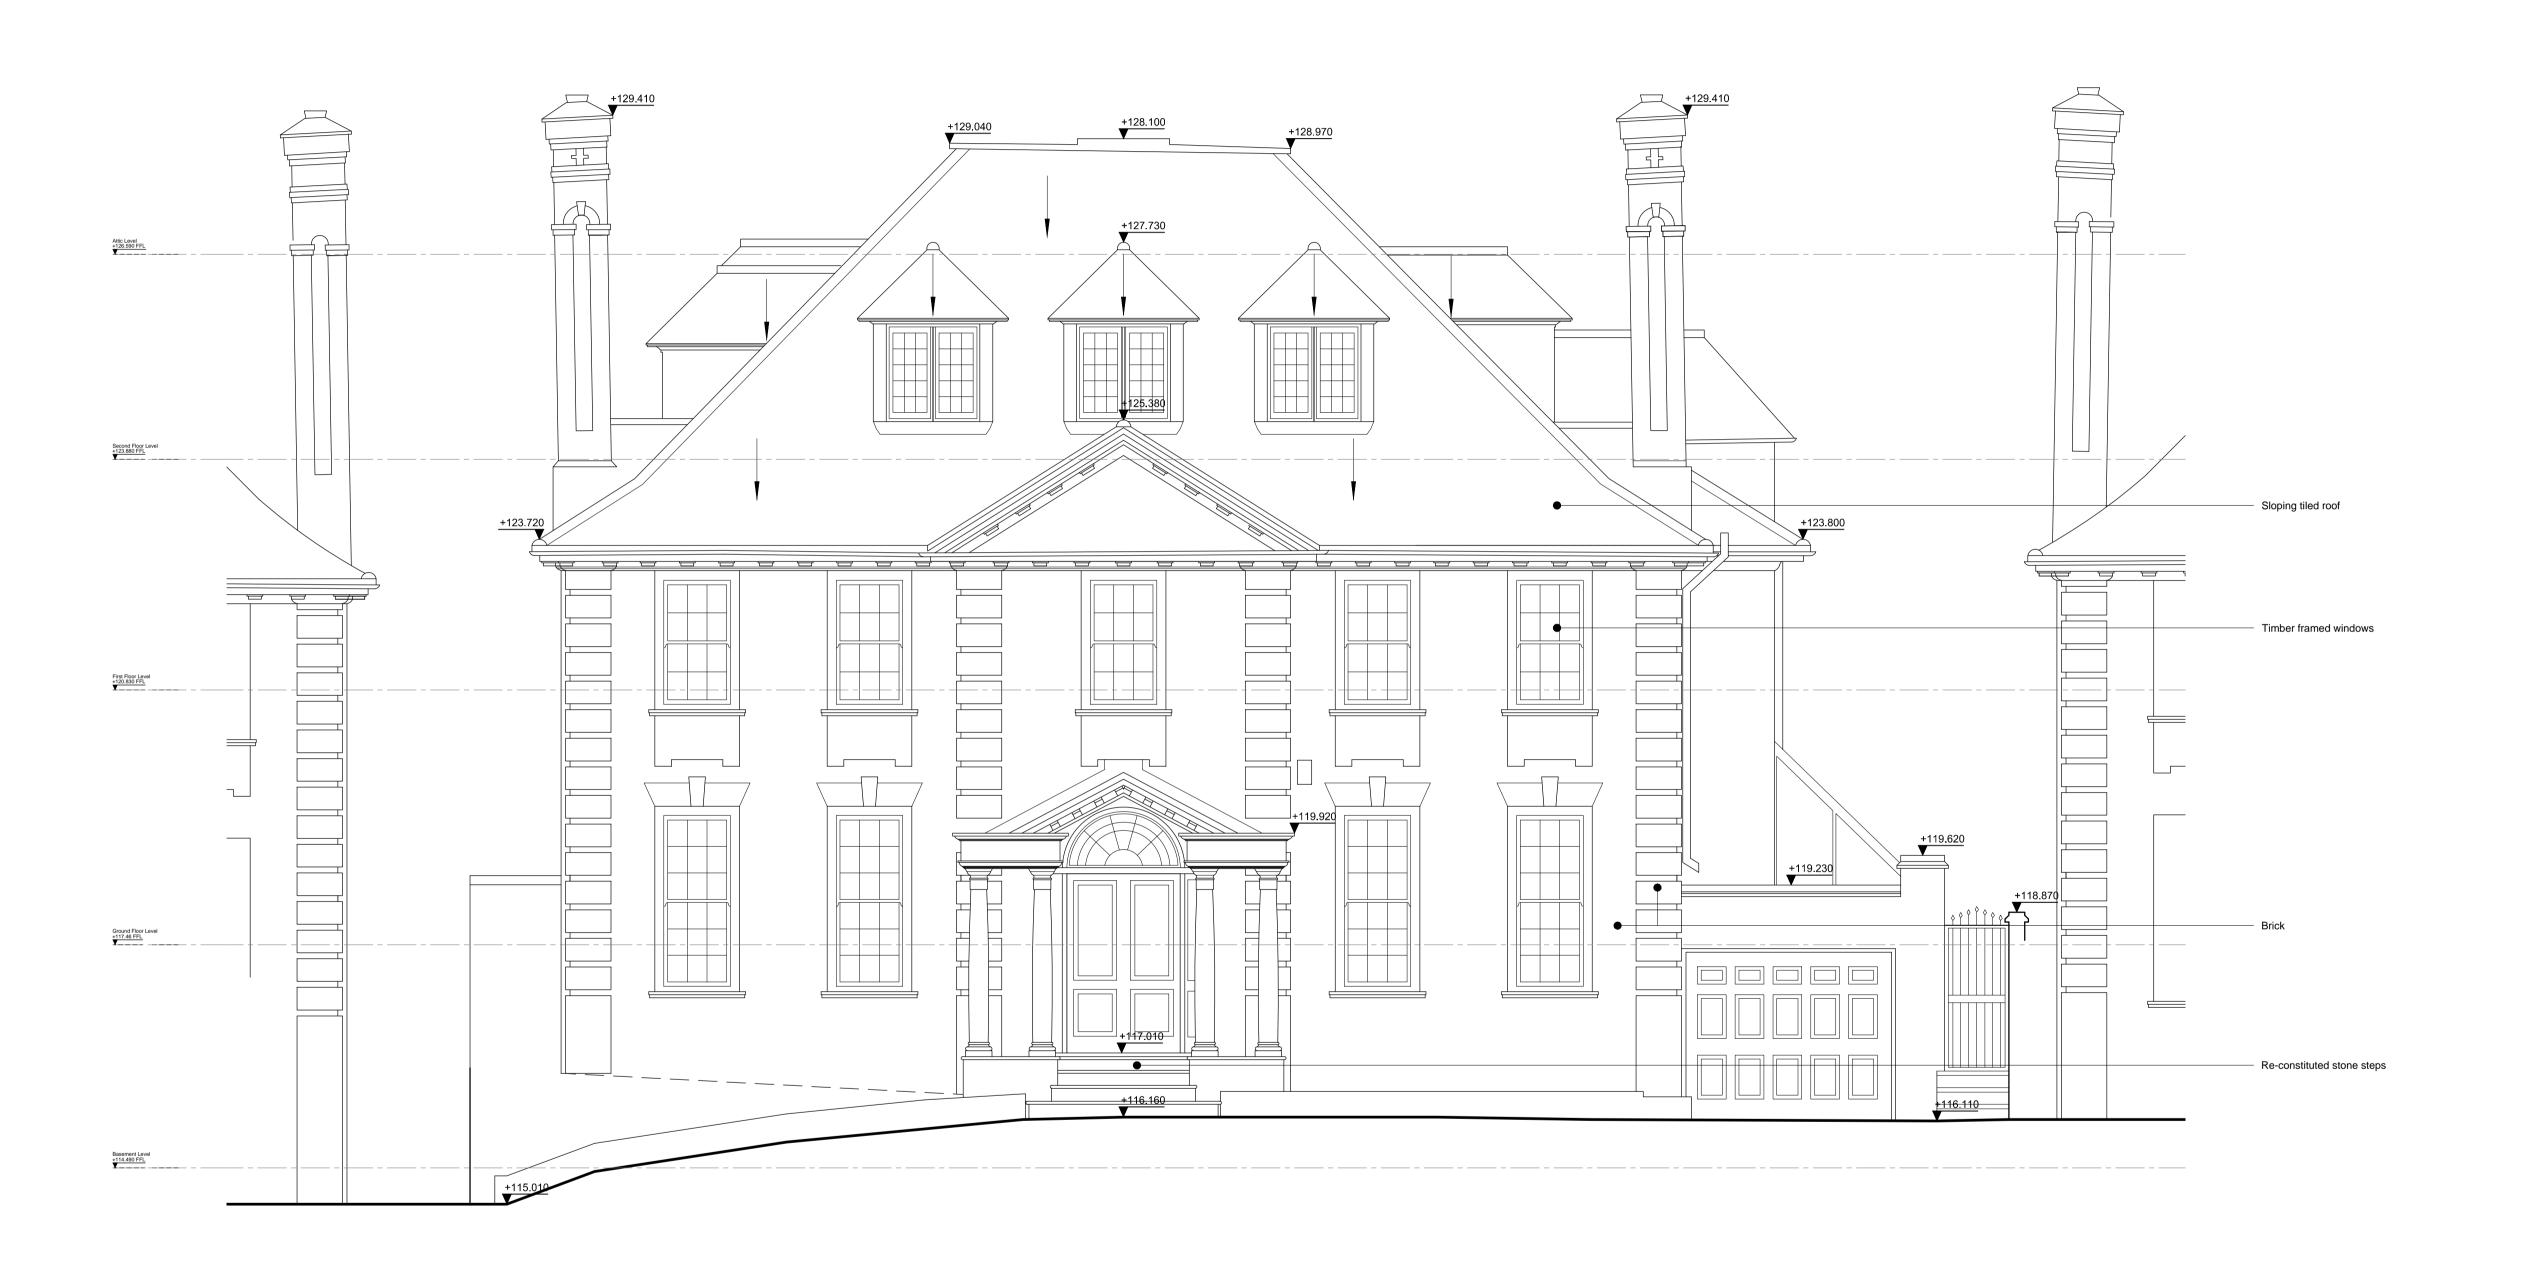

01 Existing Front Elevation - A
D1700 SCALE: 1:50

Do not scale this drawing. Contractor to confirm all dimensions on site. Notify architect immediately of any discrepancies.

 00
 CH 22.05.17
 Issued for Planning.

93 Redington Road Hampstead London NW3 7RR

Client Lev Leviev

Drawing Title
Existing Elevation
Front Elevation A

|          | 0          | 20 | 40    | (  |
|----------|------------|----|-------|----|
|          |            |    |       |    |
| Drawn by | Checked by |    | Scale |    |
| CH       | JvW        |    | 1:50@ | 41 |
| Status   |            |    |       |    |
| East Dia |            |    |       |    |