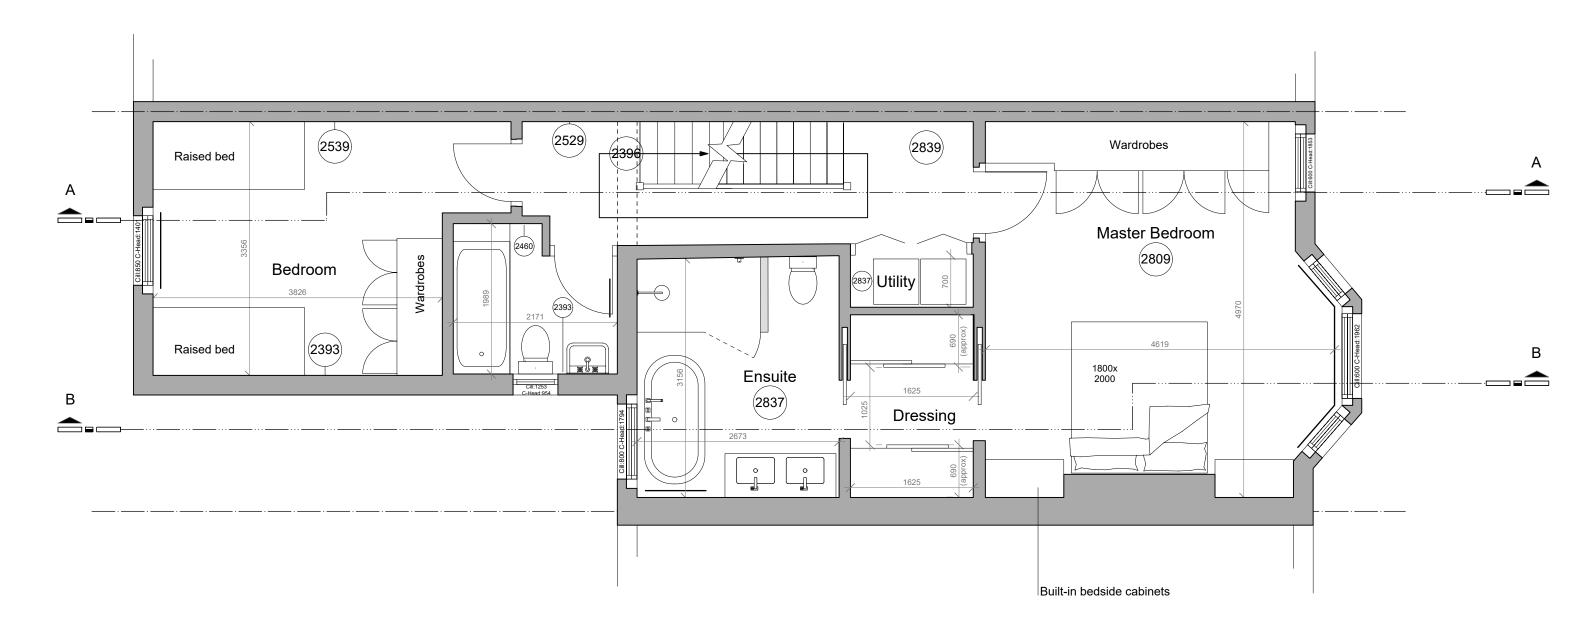

| Rev<br>A<br>B | Issue Status/Notes Reduce width of dormer Bring in dormer 500mm on all sides Modify study window                                                                               | Date<br>08.02.2017<br>13.02.2017<br>08.03.2017 | Do not scale from this drawing.  All dimensions must be checked on site by the contractors. | Key Party Wall Line | SHAKE THE SKY   | Project Title:<br>27 Gladys Road, London, NV | V6 2PU               | Drawing Title:<br>27 Gladys Road - 016     | Issue Date: 30.08.2017 |
|---------------|--------------------------------------------------------------------------------------------------------------------------------------------------------------------------------|------------------------------------------------|---------------------------------------------------------------------------------------------|---------------------|-----------------|----------------------------------------------|----------------------|--------------------------------------------|------------------------|
| D<br>E<br>F   | Mounts study window<br>Reinstate rear chimney on roof<br>Glass Balustrades on terrace<br>Amend Front Light Well<br>Amend Study Window, loft skylight and misc internal changes | 04.04.2017                                     | All dimensions in millimetres unless otherwise stated.                                      |                     | INTERIOR DESIGN | Client Name:<br>Mr and Mrs Samuels           | Scale:<br>1:50 at A3 | Drawing Name:<br>First Floor Plan Proposed | Rev:                   |