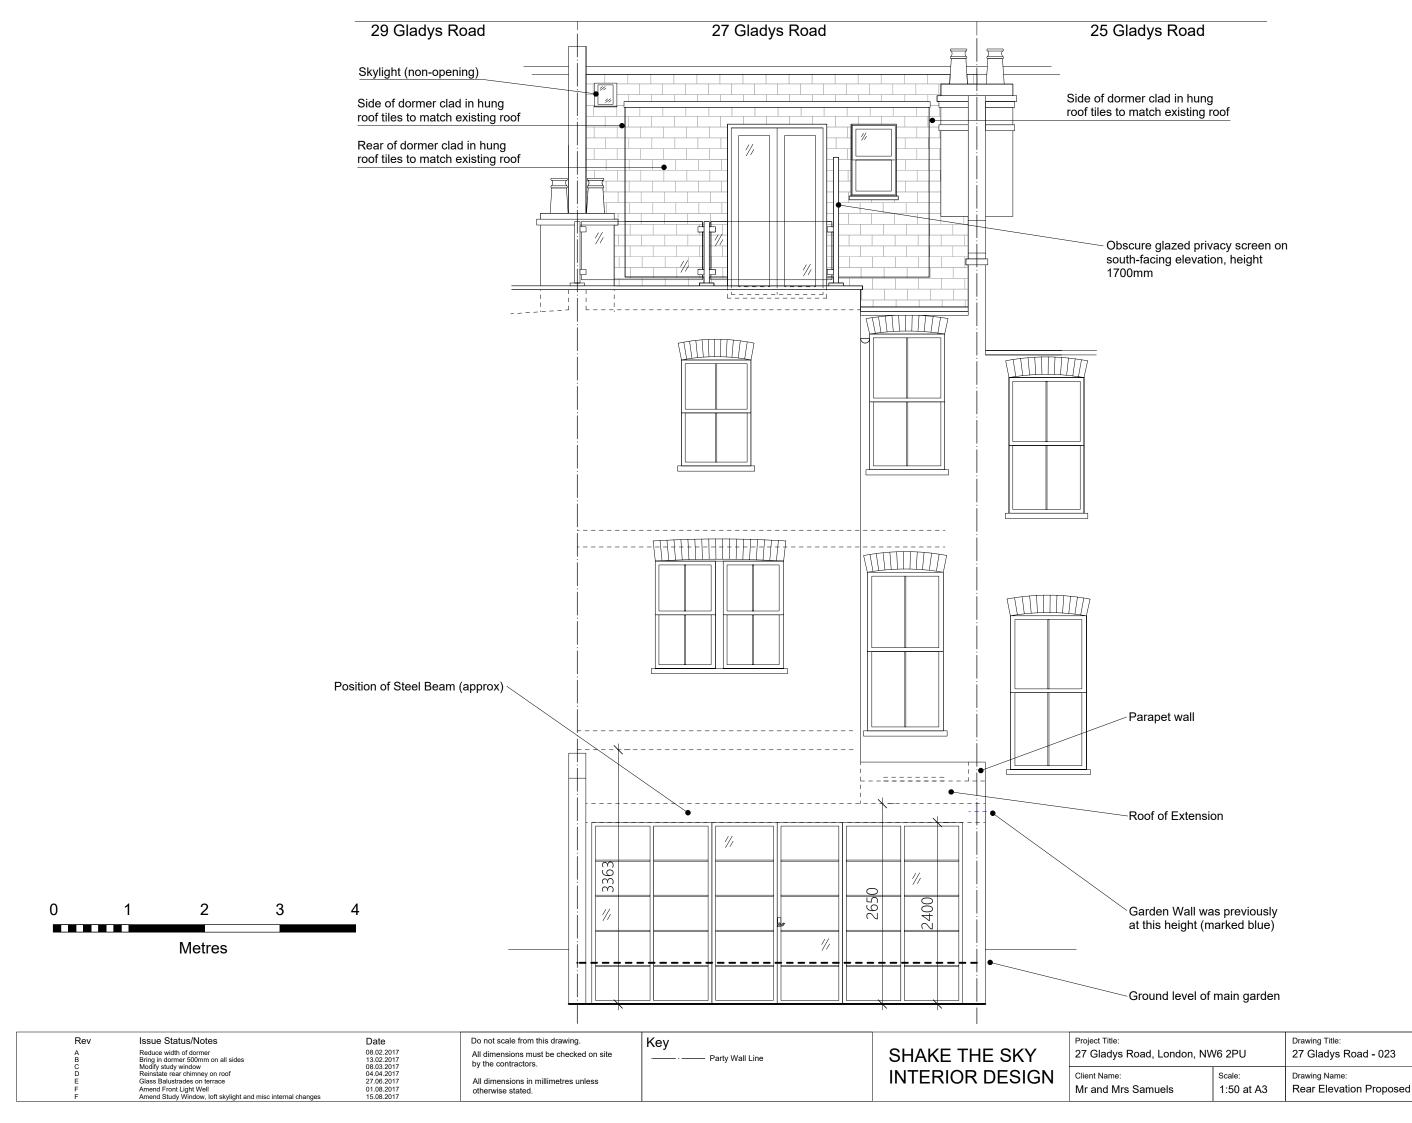

| Rev Issue Status/Notes                                                                                                   | Date                                                    | Do not scale from this drawing.                            | Key             |                 | Project Title:                     |                      | Drawing Title:                       | Issue Date: |
|--------------------------------------------------------------------------------------------------------------------------|---------------------------------------------------------|------------------------------------------------------------|-----------------|-----------------|------------------------------------|----------------------|--------------------------------------|-------------|
| A Reduce width of dormer B Bring in dormer 500mm on all s C Modify study window                                          | es 08.02.2017<br>13.02.2017<br>08.03.2017<br>04.04.2017 | All dimensions must be checked on site by the contractors. | Party Wall Line | SHAKE THE SKY   | 27 Gladys Road, London, NV         | V6 2PU               | 27 Gladys Road - 020                 | 30.08.2017  |
| D Reinstate rear chimney on roof E Glass Balustrades on terrace F Amend Front Light Well F Amend Study Window, loft skyl | 27.06.2017<br>01.08.2017                                | All dimensions in millimetres unless otherwise stated.     |                 | INTERIOR DESIGN | Client Name:<br>Mr and Mrs Samuels | Scale:<br>1:50 at A3 | Drawing Name:<br>Section BB Proposed | Rev:<br>H   |