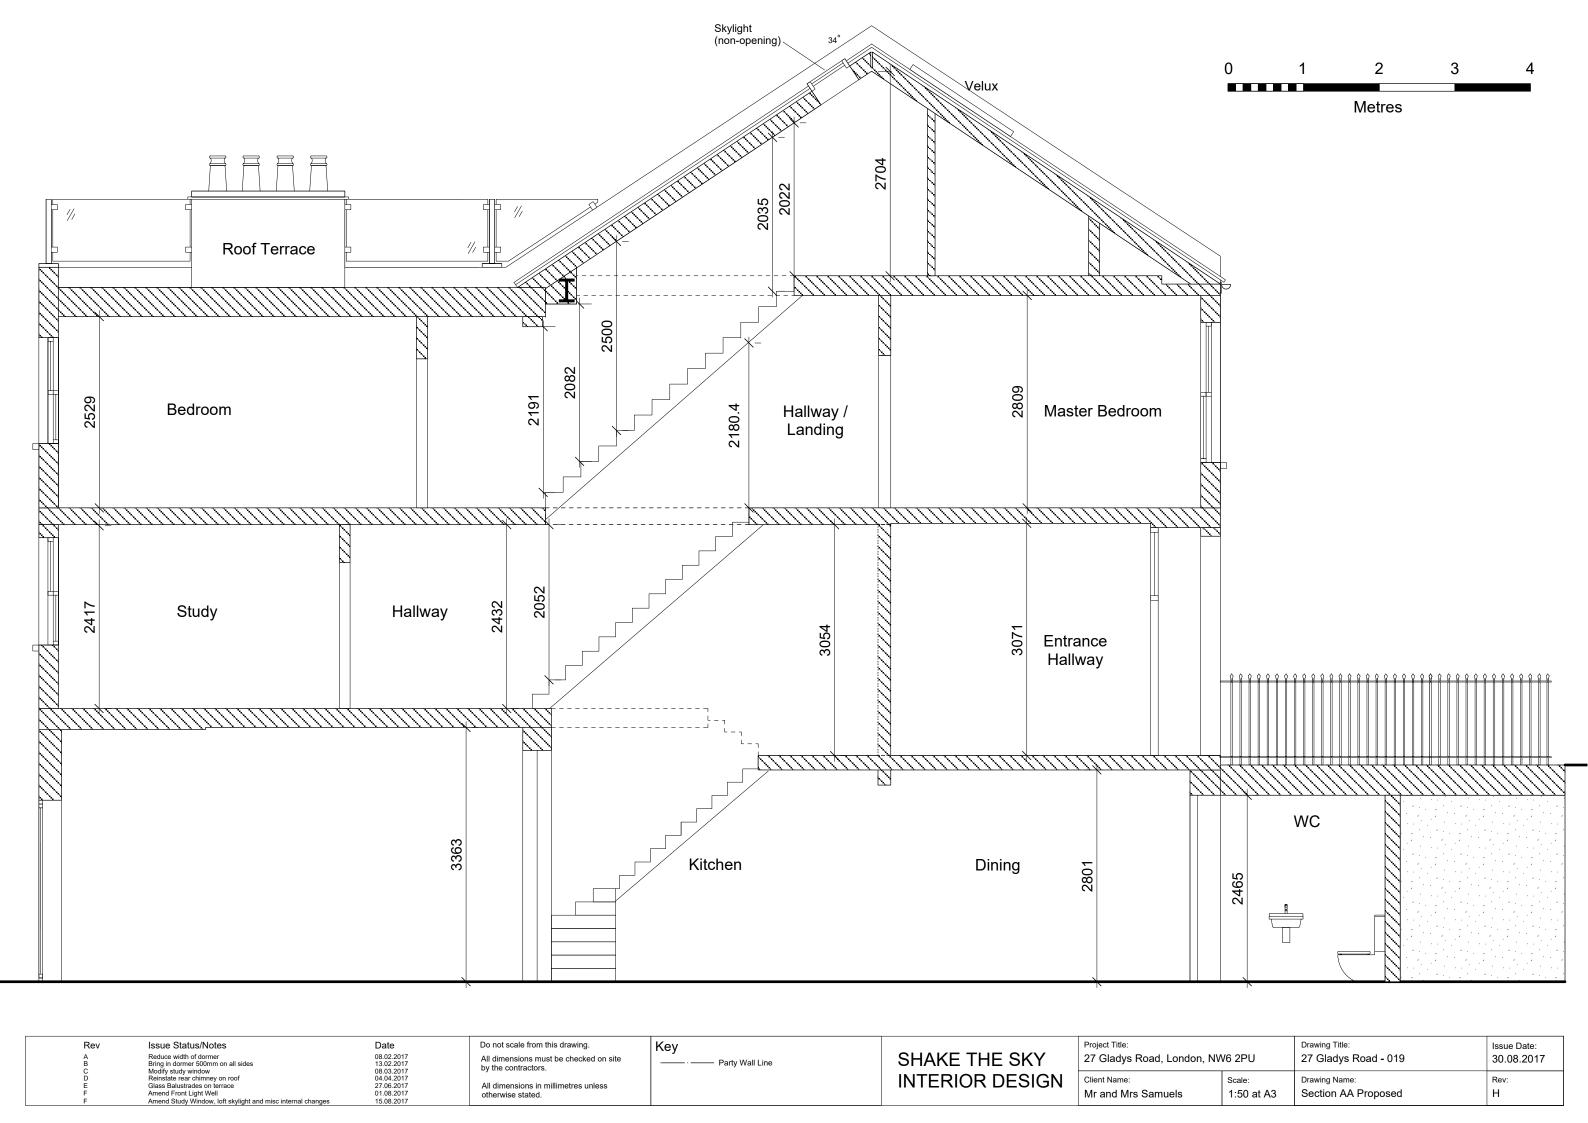

| Rev    | Issue Status/Notes                                                                    | Date                                   | Do not scale from this drawing.                            | Key             |                 | Project Title:            |            | Drawing Title:       | Issue Date: |
|--------|---------------------------------------------------------------------------------------|----------------------------------------|------------------------------------------------------------|-----------------|-----------------|---------------------------|------------|----------------------|-------------|
| A<br>B | Reduce width of dormer<br>Bring in dormer 500mm on all sides                          | 08.02.2017<br>13.02.2017               | All dimensions must be checked on site by the contractors. | Party Wall Line | SHAKE THE SKY   | 27 Gladys Road, London, N | W6 2PU     | 27 Gladys Road - 018 | 30.08.2017  |
| C<br>D | Modify study window<br>Reinstate rear chimney on roof<br>Glass Balustrades on terrace | 08.03.2017<br>04.04.2017<br>27.06.2017 | All dimensions in millimetres unless                       |                 | INTERIOR DESIGN | Client Name:              | Scale:     | Drawing Name:        | Rev:        |
| F<br>F | Amend Front Light Well Amend Study Window, loft skylight and misc internal changes    | 01.08.2017<br>15.08.2017               | otherwise stated.                                          | Radiatul        |                 | Mr and Mrs Samuels        | 1:50 at A3 | Roof Plan Proposed   | Н           |