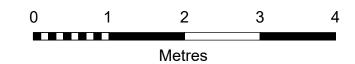

| Rev    | Issue Status/Notes                                                                    | Date                                   | Do not scale from this drawing.                            | Key             |                 | Project Title:            |            | Drawing Title:       | Issue Date: |
|--------|---------------------------------------------------------------------------------------|----------------------------------------|------------------------------------------------------------|-----------------|-----------------|---------------------------|------------|----------------------|-------------|
| A<br>B | Reduce width of dormer<br>Bring in dormer 500mm on all sides                          | 08.02.2017<br>13.02.2017               | All dimensions must be checked on site by the contractors. | Party Wall Line | SHAKE THE SKY   | 27 Gladys Road, London, N | W6 2PU     | 27 Gladys Road - 018 | 30.08.2017  |
| C<br>D | Modify study window<br>Reinstate rear chimney on roof<br>Glass Balustrades on terrace | 08.03.2017<br>04.04.2017<br>27.06.2017 | All dimensions in millimetres unless                       |                 | INTERIOR DESIGN | Client Name:              | Scale:     | Drawing Name:        | Rev:        |
| F<br>F | Amend Front Light Well Amend Study Window, loft skylight and misc internal changes    | 01.08.2017<br>15.08.2017               | otherwise stated.                                          | Radiatul        |                 | Mr and Mrs Samuels        | 1:50 at A3 | Roof Plan Proposed   | Н           |