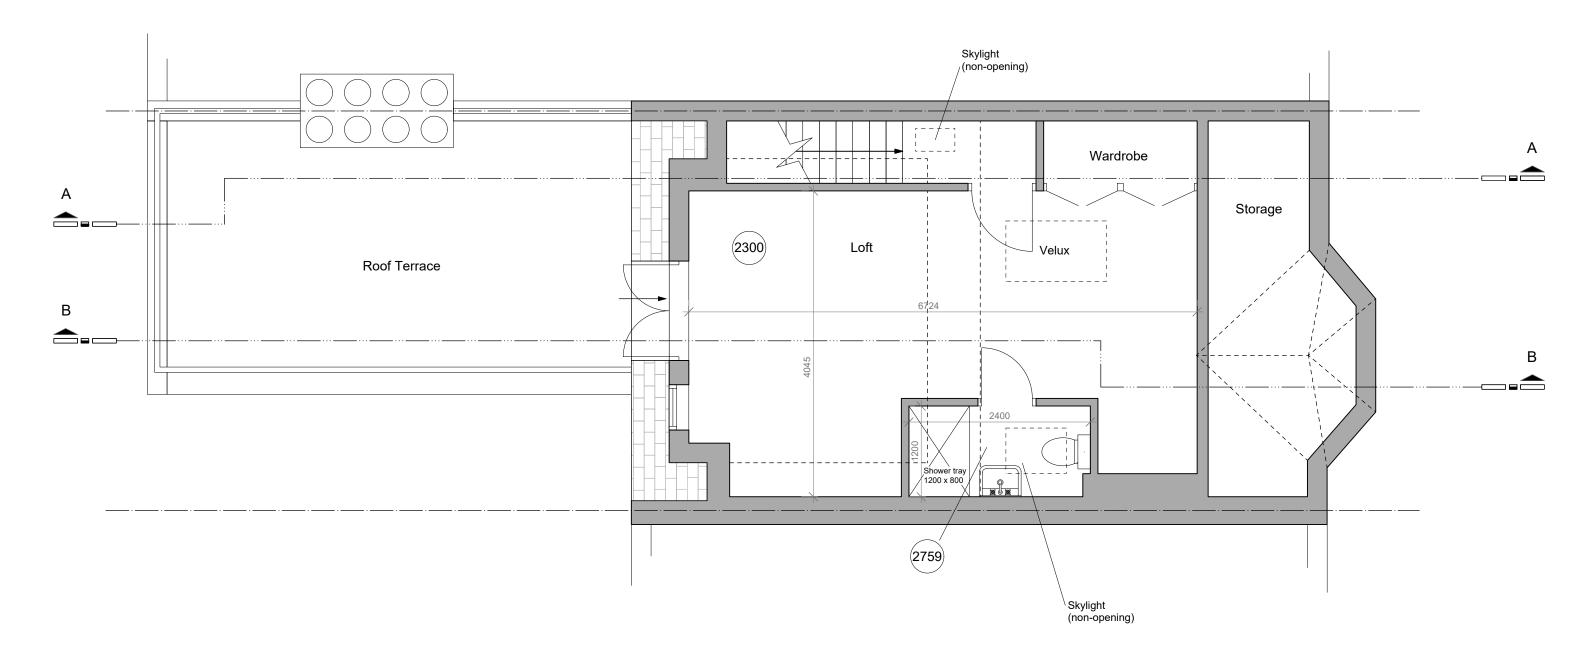

| Rev    | Issue Status/Notes                                                                    | Date                                   | Do not scale from this drawing.                            | Kev             |                 | Project Title:            |            | Drawing Title:       | Issue Date: |
|--------|---------------------------------------------------------------------------------------|----------------------------------------|------------------------------------------------------------|-----------------|-----------------|---------------------------|------------|----------------------|-------------|
| A<br>B | Reduce width of dormer<br>Bring in dormer 500mm on all sides                          | 08.02.2017<br>13.02.2017<br>08.03.2017 | All dimensions must be checked on site by the contractors. | Party Wall Line | SHAKE THE SKY   | 27 Gladys Road, London, N | W6 2PU     | 27 Gladys Road - 017 | 30.08.2017  |
| C<br>D | Modify study window<br>Reinstate rear chimney on roof<br>Glass Balustrades on terrace | 08.03.2017<br>04.04.2017<br>27.06.2017 | All dimensions in millimetres unless                       |                 | INTERIOR DESIGN | Client Name:              | Scale:     | Drawing Name:        | Rev:        |
| F<br>F | Amend Front Light Well  Amend Study Window, loft skylight and misc internal changes   | 01.08.2017<br>15.08.2017               | otherwise stated.                                          | Radiator        |                 | Mr and Mrs Samuels        | 1:50 at A3 | Loft Plan Proposed   | Н           |