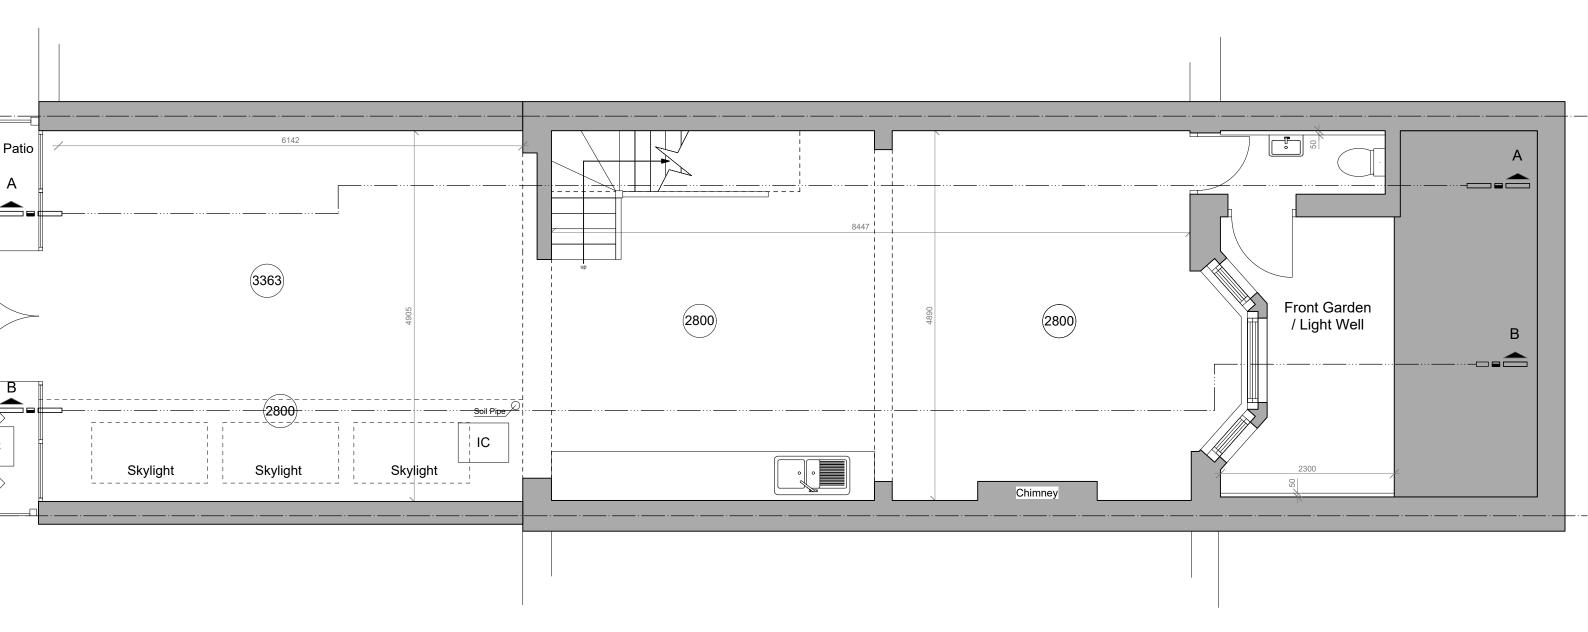

| Rev<br>A<br>B    | Issue Status/Notes<br>Reduce width of dormer<br>Bring in dormer 500mm on all sides                                                                                             | Date<br>08.02.2017<br>13.02.2017                                                 | Do not scale from this drawing.  All dimensions must be checked on site by the contractors. | Key Party Wall Line | SHAKE THE SKY   | Project Title:<br>27 Gladys Road, London, N | N6 2PU               | Drawing Title:<br>27 Gladys Road - 013            | Issue Date: 30.08.2017 |
|------------------|--------------------------------------------------------------------------------------------------------------------------------------------------------------------------------|----------------------------------------------------------------------------------|---------------------------------------------------------------------------------------------|---------------------|-----------------|---------------------------------------------|----------------------|---------------------------------------------------|------------------------|
| D<br>E<br>F<br>F | Modify study window<br>Reinstate rear chimney on roof<br>Glass Balustrades on terrace<br>Amend Front Light Well<br>Amend Study Window, loft skylight and misc internal changes | 13.02.2017<br>08.03.2017<br>04.04.2017<br>27.06.2017<br>01.08.2017<br>15.08.2017 | All dimensions in millimetres unless otherwise stated.                                      |                     | INTERIOR DESIGN | Client Name:<br>Mr and Mrs Samuels          | Scale:<br>1:50 at A3 | Drawing Name:<br>Lower Ground Floor Plan Proposed | Rev:                   |