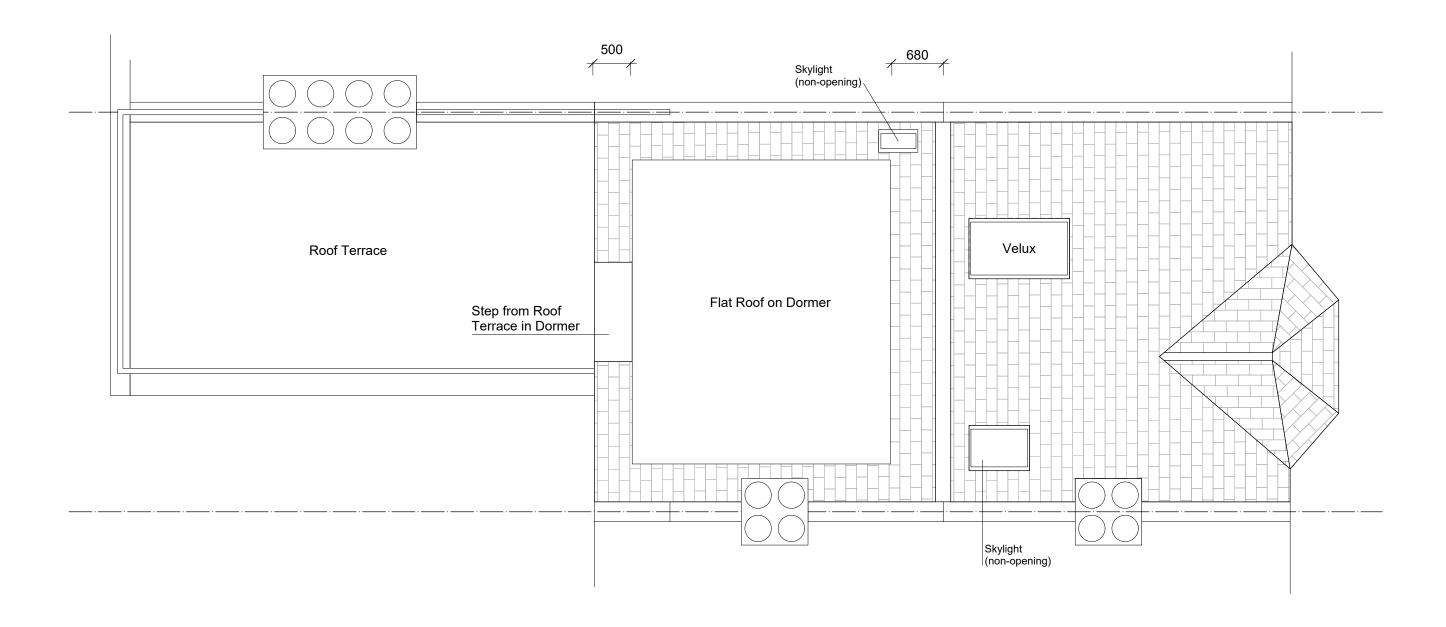

| Rev    | Issue Status/Notes                                                                    | Date                                   | Do not scale from this drawing.                            | Key             |                 | Project Title:            |            | Drawing Title:       | Issue Date: |
|--------|---------------------------------------------------------------------------------------|----------------------------------------|------------------------------------------------------------|-----------------|-----------------|---------------------------|------------|----------------------|-------------|
| A<br>B | Reduce width of dormer<br>Bring in dormer 500mm on all sides                          | 08.02.2017<br>13.02.2017               | All dimensions must be checked on site by the contractors. | Party Wall Line | SHAKE THE SKY   | 27 Gladys Road, London, N | W6 2PU     | 27 Gladys Road - 018 | 30.08.2017  |
| C<br>D | Modify study window<br>Reinstate rear chimney on roof<br>Glass Balustrades on terrace | 08.03.2017<br>04.04.2017<br>27.06.2017 | All dimensions in millimetres unless                       |                 | INTERIOR DESIGN | Client Name:              | Scale:     | Drawing Name:        | Rev:        |
| F<br>F | Amend Front Light Well Amend Study Window, loft skylight and misc internal changes    | 01.08.2017<br>15.08.2017               | otherwise stated.                                          | Radiatul        |                 | Mr and Mrs Samuels        | 1:50 at A3 | Roof Plan Proposed   | Н           |