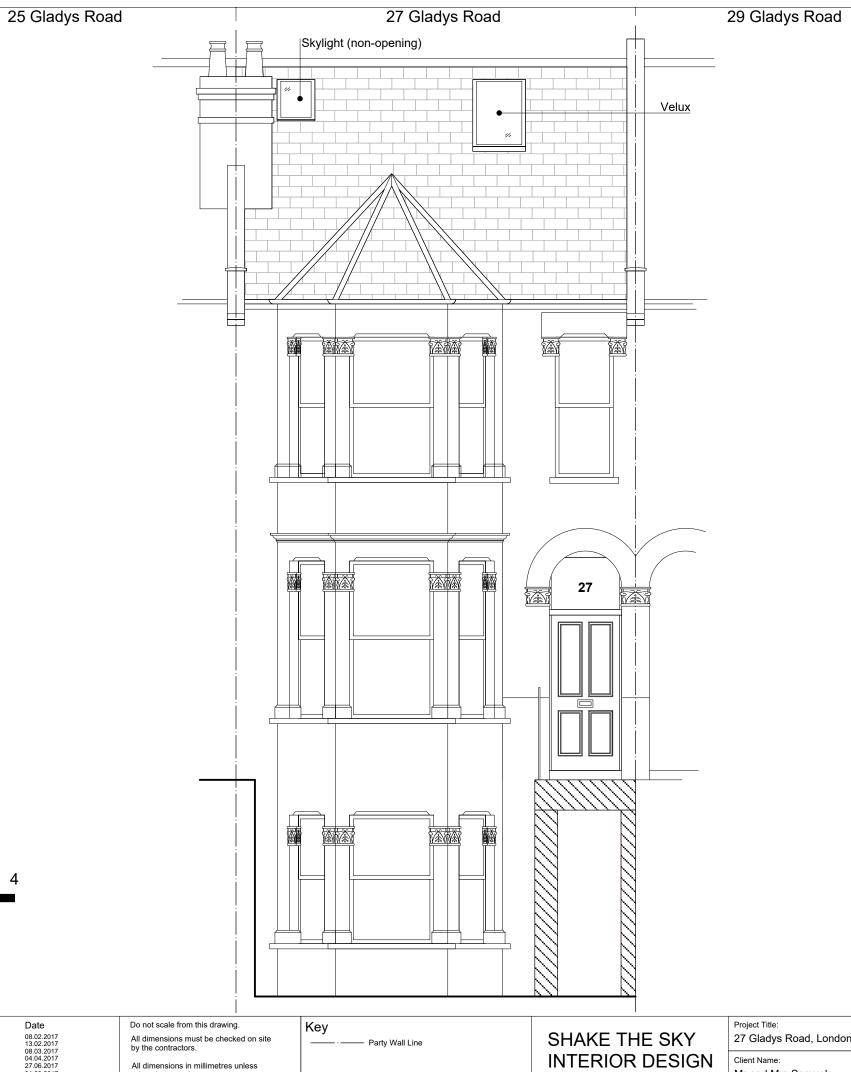

Date 08.02.2017 13.02.2017 08.03.2017 04.04.2017 27.06.2017 01.08.2017 15.08.2017

3

2

Metres

Issue Status/Notes

All dimensions in millimetres unless otherwise stated.

| oject Title:<br>7 Gladys Road, London, NV | /6 2PU               | Drawing Title:<br>27 Gladys Road - 021 | Issue Date: 30.08.2017 |
|-------------------------------------------|----------------------|----------------------------------------|------------------------|
| ient Name:<br>Ir and Mrs Samuels          | Scale:<br>1:50 at A3 | Drawing Name: Front Elevation Proposed | Rev:                   |