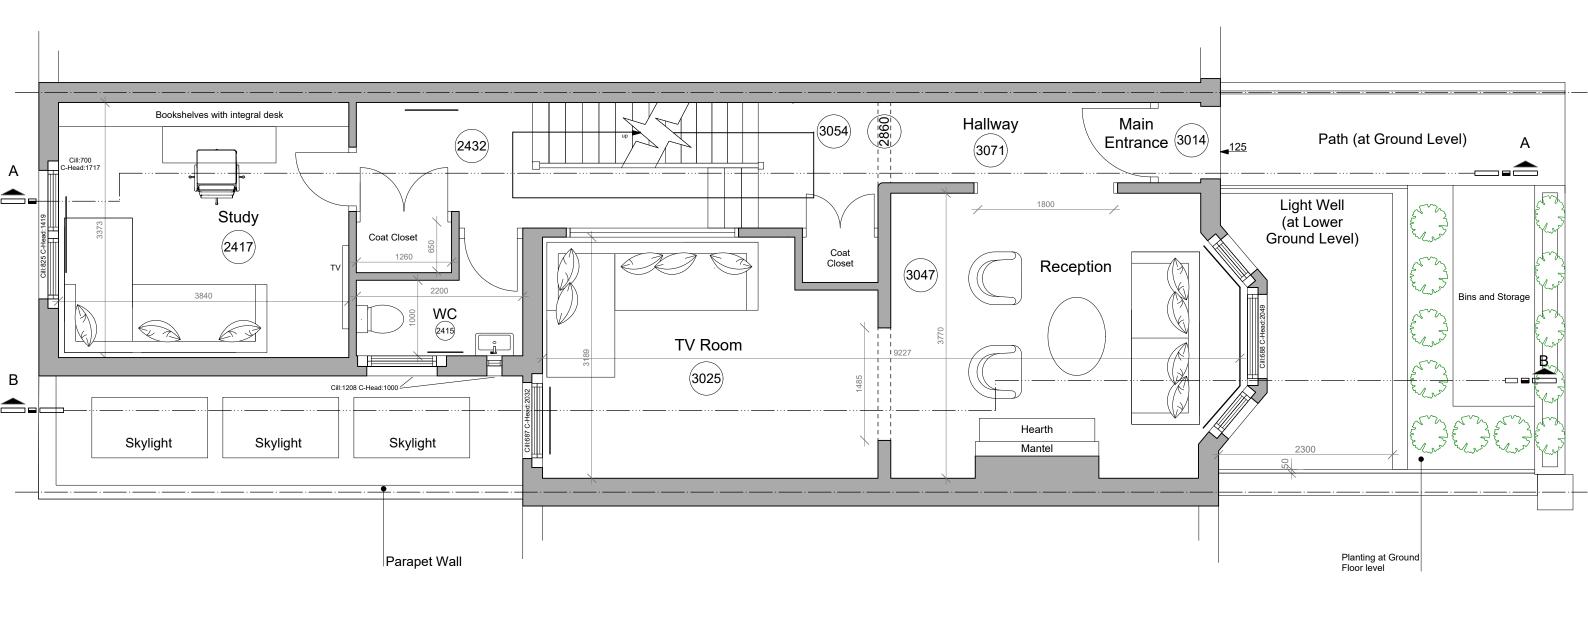

| Rev<br>A<br>B    | Issue Status/Notes<br>Reduce width of dormer<br>Bring in dormer 500mm on all sides                                                                                             | Date<br>08.02.2017<br>13.02.2017                                                 | Do not scale from this drawing.  All dimensions must be checked on site by the contractors. | Key Party Wall Line | SHAKE THE SKY   | Project Title:<br>27 Gladys Road, London, N | N6 2PU               | Drawing Title:<br>27 Gladys Road - 013            | Issue Date: 30.08.2017 |
|------------------|--------------------------------------------------------------------------------------------------------------------------------------------------------------------------------|----------------------------------------------------------------------------------|---------------------------------------------------------------------------------------------|---------------------|-----------------|---------------------------------------------|----------------------|---------------------------------------------------|------------------------|
| D<br>E<br>F<br>F | Modify study window<br>Reinstate rear chimney on roof<br>Glass Balustrades on terrace<br>Amend Front Light Well<br>Amend Study Window, loft skylight and misc internal changes | 13.02.2017<br>08.03.2017<br>04.04.2017<br>27.06.2017<br>01.08.2017<br>15.08.2017 | All dimensions in millimetres unless otherwise stated.                                      |                     | INTERIOR DESIGN | Client Name:<br>Mr and Mrs Samuels          | Scale:<br>1:50 at A3 | Drawing Name:<br>Lower Ground Floor Plan Proposed | Rev:                   |