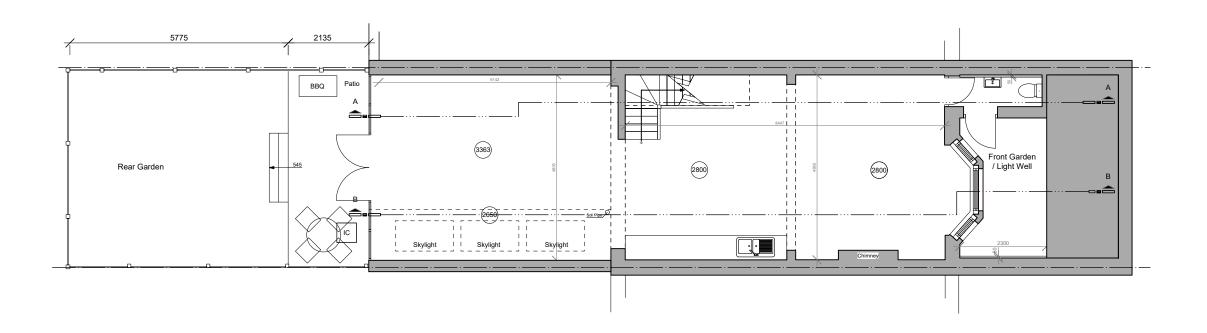

| Rev<br>A<br>B    | Issue Status/Notes<br>Reduce width of dormer<br>Bring in dormer 500mm on all sides                                                                                             | Date<br>08.02.2017<br>13.02.2017                                                 | Do not scale from this drawing.  All dimensions must be checked on site by the contractors. | Key Party Wall Line | SHAKE THE SKY   | Project Title:<br>27 Gladys Road, London, N | N6 2PU               | Drawing Title:<br>27 Gladys Road - 013            | Issue Date: 30.08.2017 |
|------------------|--------------------------------------------------------------------------------------------------------------------------------------------------------------------------------|----------------------------------------------------------------------------------|---------------------------------------------------------------------------------------------|---------------------|-----------------|---------------------------------------------|----------------------|---------------------------------------------------|------------------------|
| D<br>E<br>F<br>F | Modify study window<br>Reinstate rear chimney on roof<br>Glass Balustrades on terrace<br>Amend Front Light Well<br>Amend Study Window, loft skylight and misc internal changes | 13.02.2017<br>08.03.2017<br>04.04.2017<br>27.06.2017<br>01.08.2017<br>15.08.2017 | All dimensions in millimetres unless otherwise stated.                                      |                     | INTERIOR DESIGN | Client Name:<br>Mr and Mrs Samuels          | Scale:<br>1:50 at A3 | Drawing Name:<br>Lower Ground Floor Plan Proposed | Rev:                   |