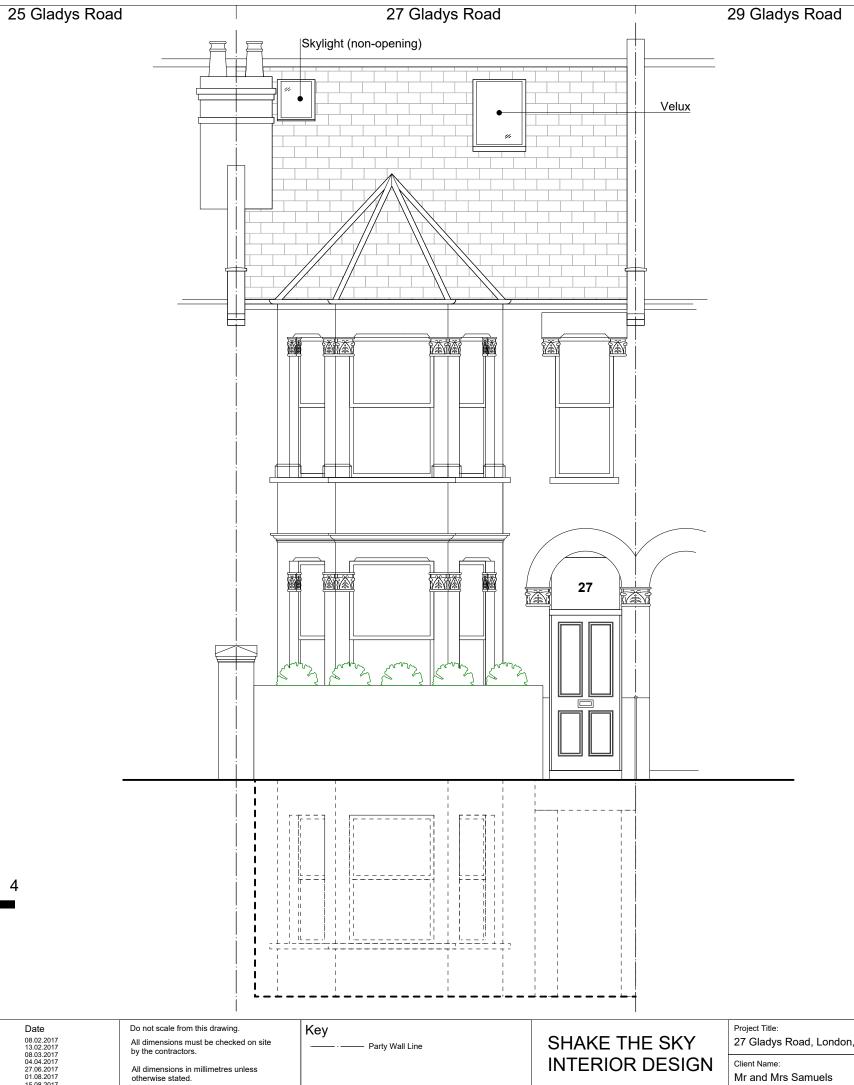

Date 08.02.2017 13.02.2017 08.03.2017 04.04.2017 27.06.2017 01.08.2017 15.08.2017

3

2

Metres

Issue Status/Notes

All dimensions in millimetres unless otherwise stated.

| oject Title:<br>7 Gladys Road, London, NV | /6 2PU               | Drawing Title:<br>27 Gladys Road - 021 | Issue Date: 30.08.2017 |
|-------------------------------------------|----------------------|----------------------------------------|------------------------|
| ient Name:<br>Ir and Mrs Samuels          | Scale:<br>1:50 at A3 | Drawing Name: Front Elevation Proposed | Rev:                   |