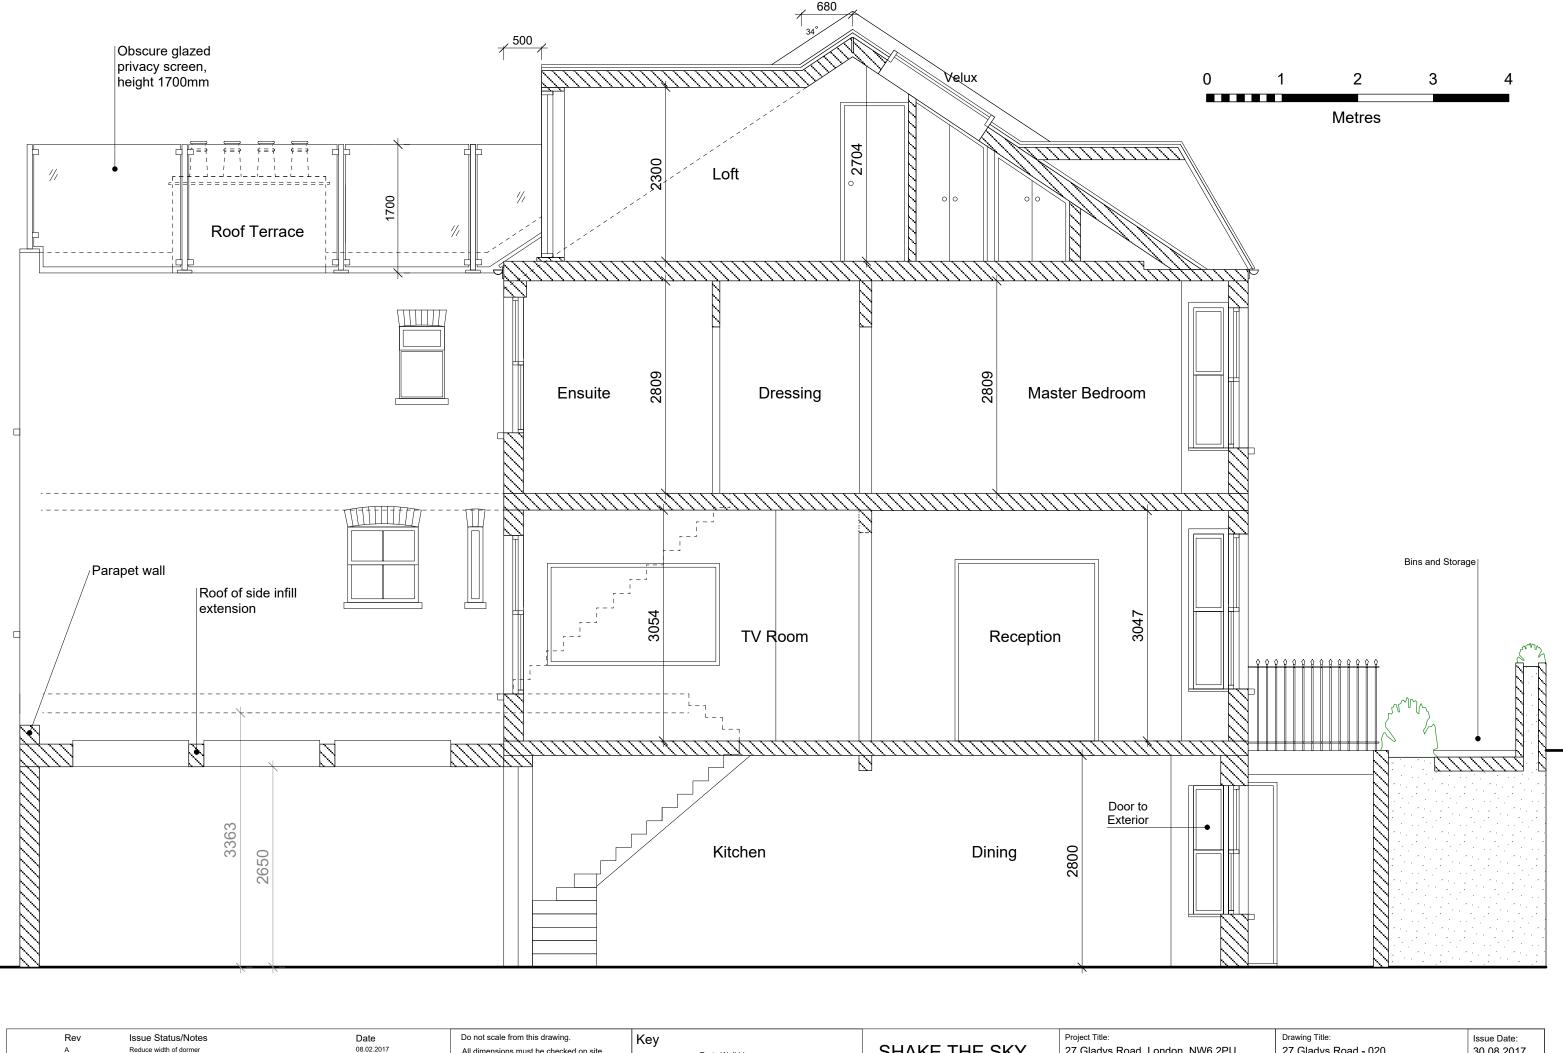

| Rev Issue Status/Notes                                                                                                   | Date                                                    | Do not scale from this drawing.                            | Key             |                 | Project Title:                     |                      | Drawing Title:                       | Issue Date: |
|--------------------------------------------------------------------------------------------------------------------------|---------------------------------------------------------|------------------------------------------------------------|-----------------|-----------------|------------------------------------|----------------------|--------------------------------------|-------------|
| A Reduce width of dormer B Bring in dormer 500mm on all s C Modify study window                                          | es 08.02.2017<br>13.02.2017<br>08.03.2017<br>04.04.2017 | All dimensions must be checked on site by the contractors. | Party Wall Line | SHAKE THE SKY   | 27 Gladys Road, London, NV         | V6 2PU               | 27 Gladys Road - 020                 | 30.08.2017  |
| D Reinstate rear chimney on roof E Glass Balustrades on terrace F Amend Front Light Well F Amend Study Window, loft skyl | 27.06.2017<br>01.08.2017                                | All dimensions in millimetres unless otherwise stated.     |                 | INTERIOR DESIGN | Client Name:<br>Mr and Mrs Samuels | Scale:<br>1:50 at A3 | Drawing Name:<br>Section BB Proposed | Rev:<br>H   |