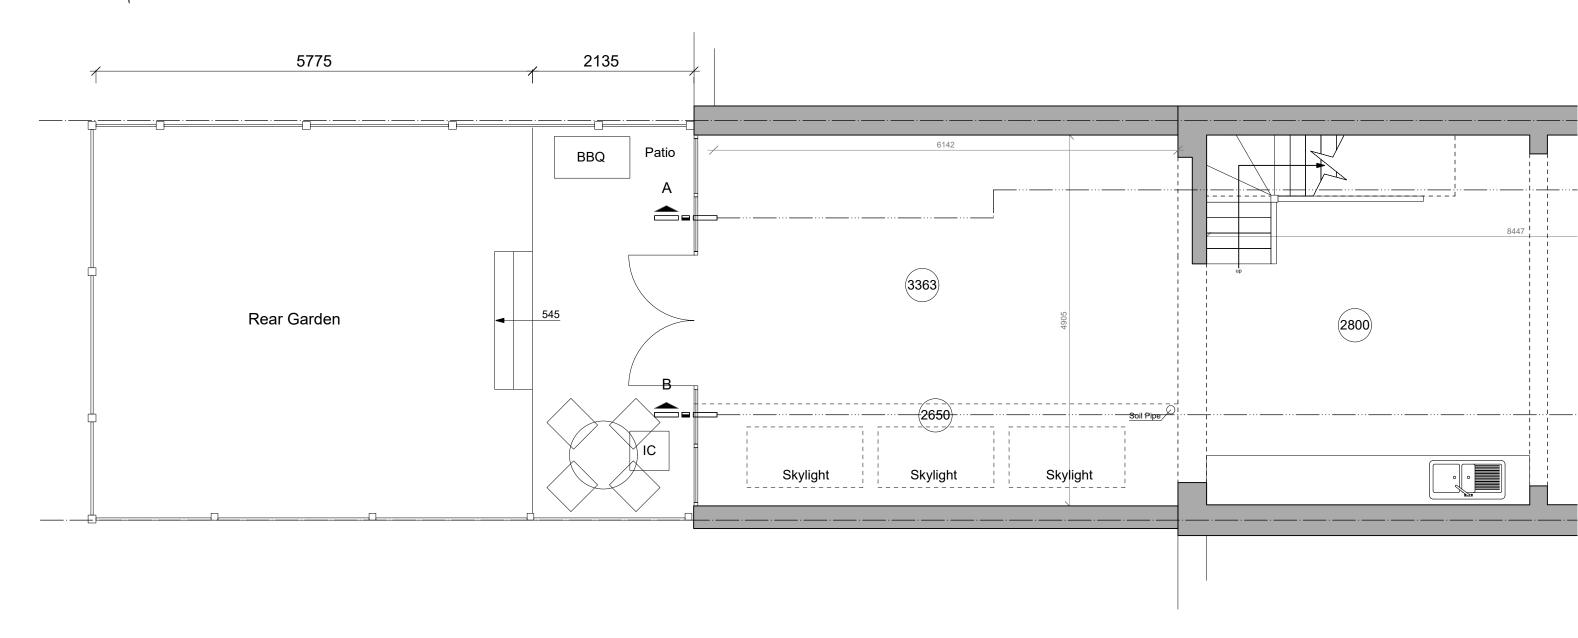

| Rev<br>A<br>B | Issue Status/Notes Reduce width of dormer Bring in dormer 500mm on all sides                                                                                       | Date 08.02.2017 13.02.2017 08.03.2017 04.04.2017                   | Do not scale from this drawing.  All dimensions must be checked on site by the contractors. | Key Party Wall Line      | SHAKE THE SKY   | Project Title:<br>27 Gladys Road, London, NV | V6 2PU               | Drawing Title:<br>27 Gladys Road - 014 | Issue Date: 30.08.2017 |
|---------------|--------------------------------------------------------------------------------------------------------------------------------------------------------------------|--------------------------------------------------------------------|---------------------------------------------------------------------------------------------|--------------------------|-----------------|----------------------------------------------|----------------------|----------------------------------------|------------------------|
| D<br>E<br>F   | Modify study window Reinstate rear chimney on roof Glass Balustrades on terrace Amend Front Light Well Amend Study Window, loft skylight and misc internal changes | 06.03.2017<br>04.04.2017<br>27.06.2017<br>01.08.2017<br>15.08.2017 | All dimensions in millimetres unless otherwise stated.                                      | Change of Ceiling Height | INTERIOR DESIGN | Client Name:<br>Mr and Mrs Samuels           | Scale:<br>1:50 at A3 | Drawing Name:<br>Rear Garden Proposed  | Rev:<br>H              |