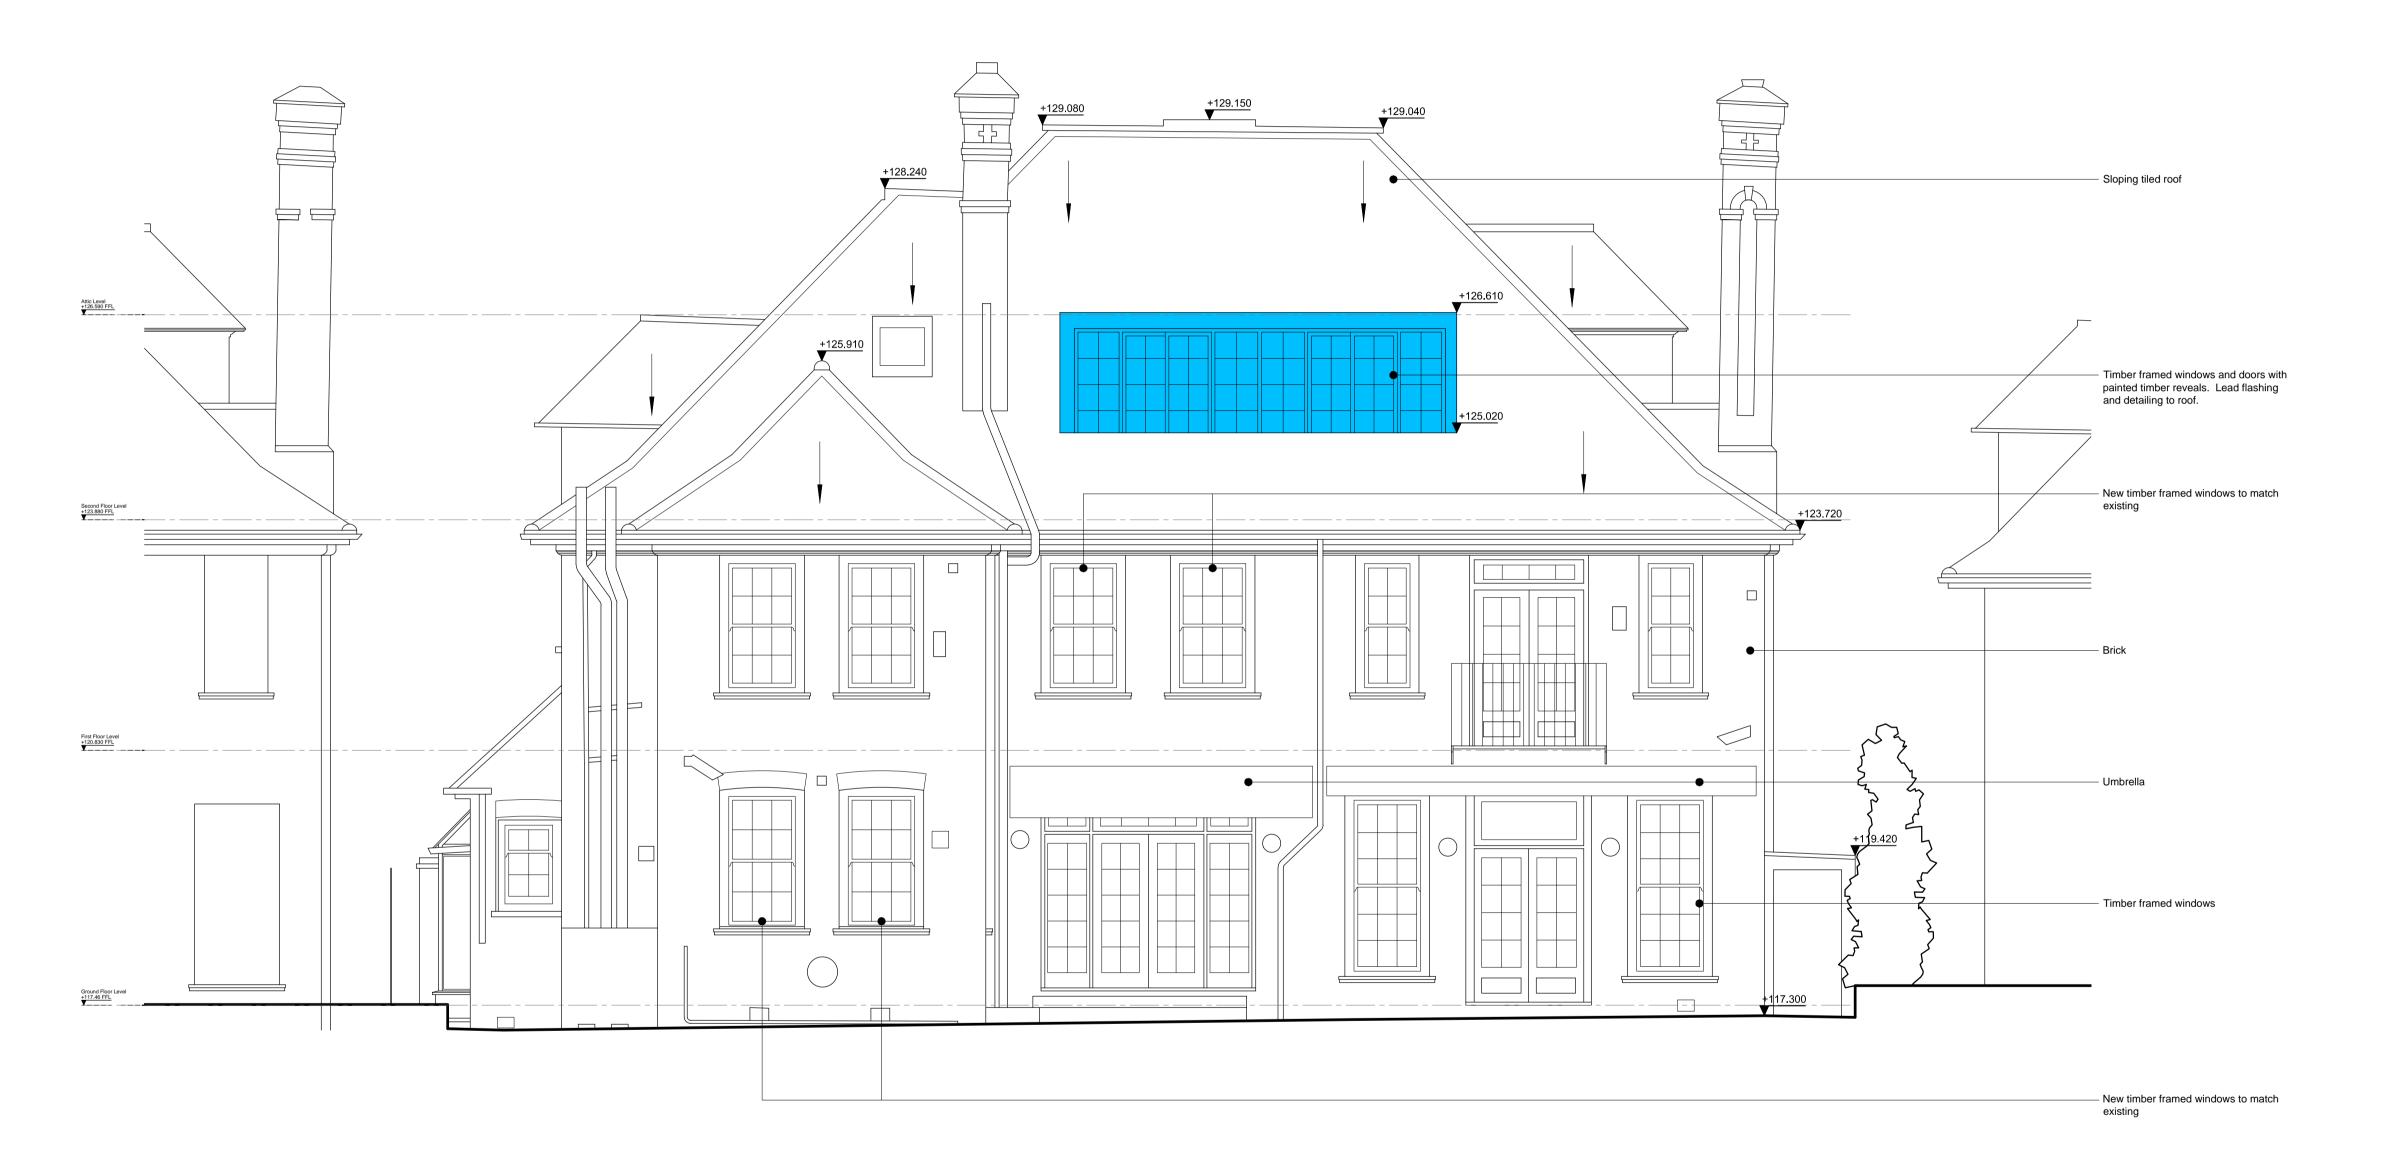

Basement Level +114.490 FFL

Do not scale this drawing. Contractor to confirm all dimensions on site. Notify architect immediately of any discrepancies.

Revisions:

00 CH 22.05.17 Issued for Planning.01 CH 30.08.17 Windows amended. Issued for Planning.

## Note:

- 1. Do not scale this drawing. Refer to written dimensions only.
- 2. This drawing is based on the 3Sixty measured survey.

Winchester House 1-3 Brixton Road London SW9 6DE **T** 020 7251 0781 **W** formationarchitects.co.uk

93 Redington Road Hampstead London

Client Lev Leviev

NW3 7RR

Drawing Title
Proposed Elevation
Rear Elevation C

Drawn by Checked by CH 1:50@A1

For Planning

Job number Drawing number **D(0)2702** 01