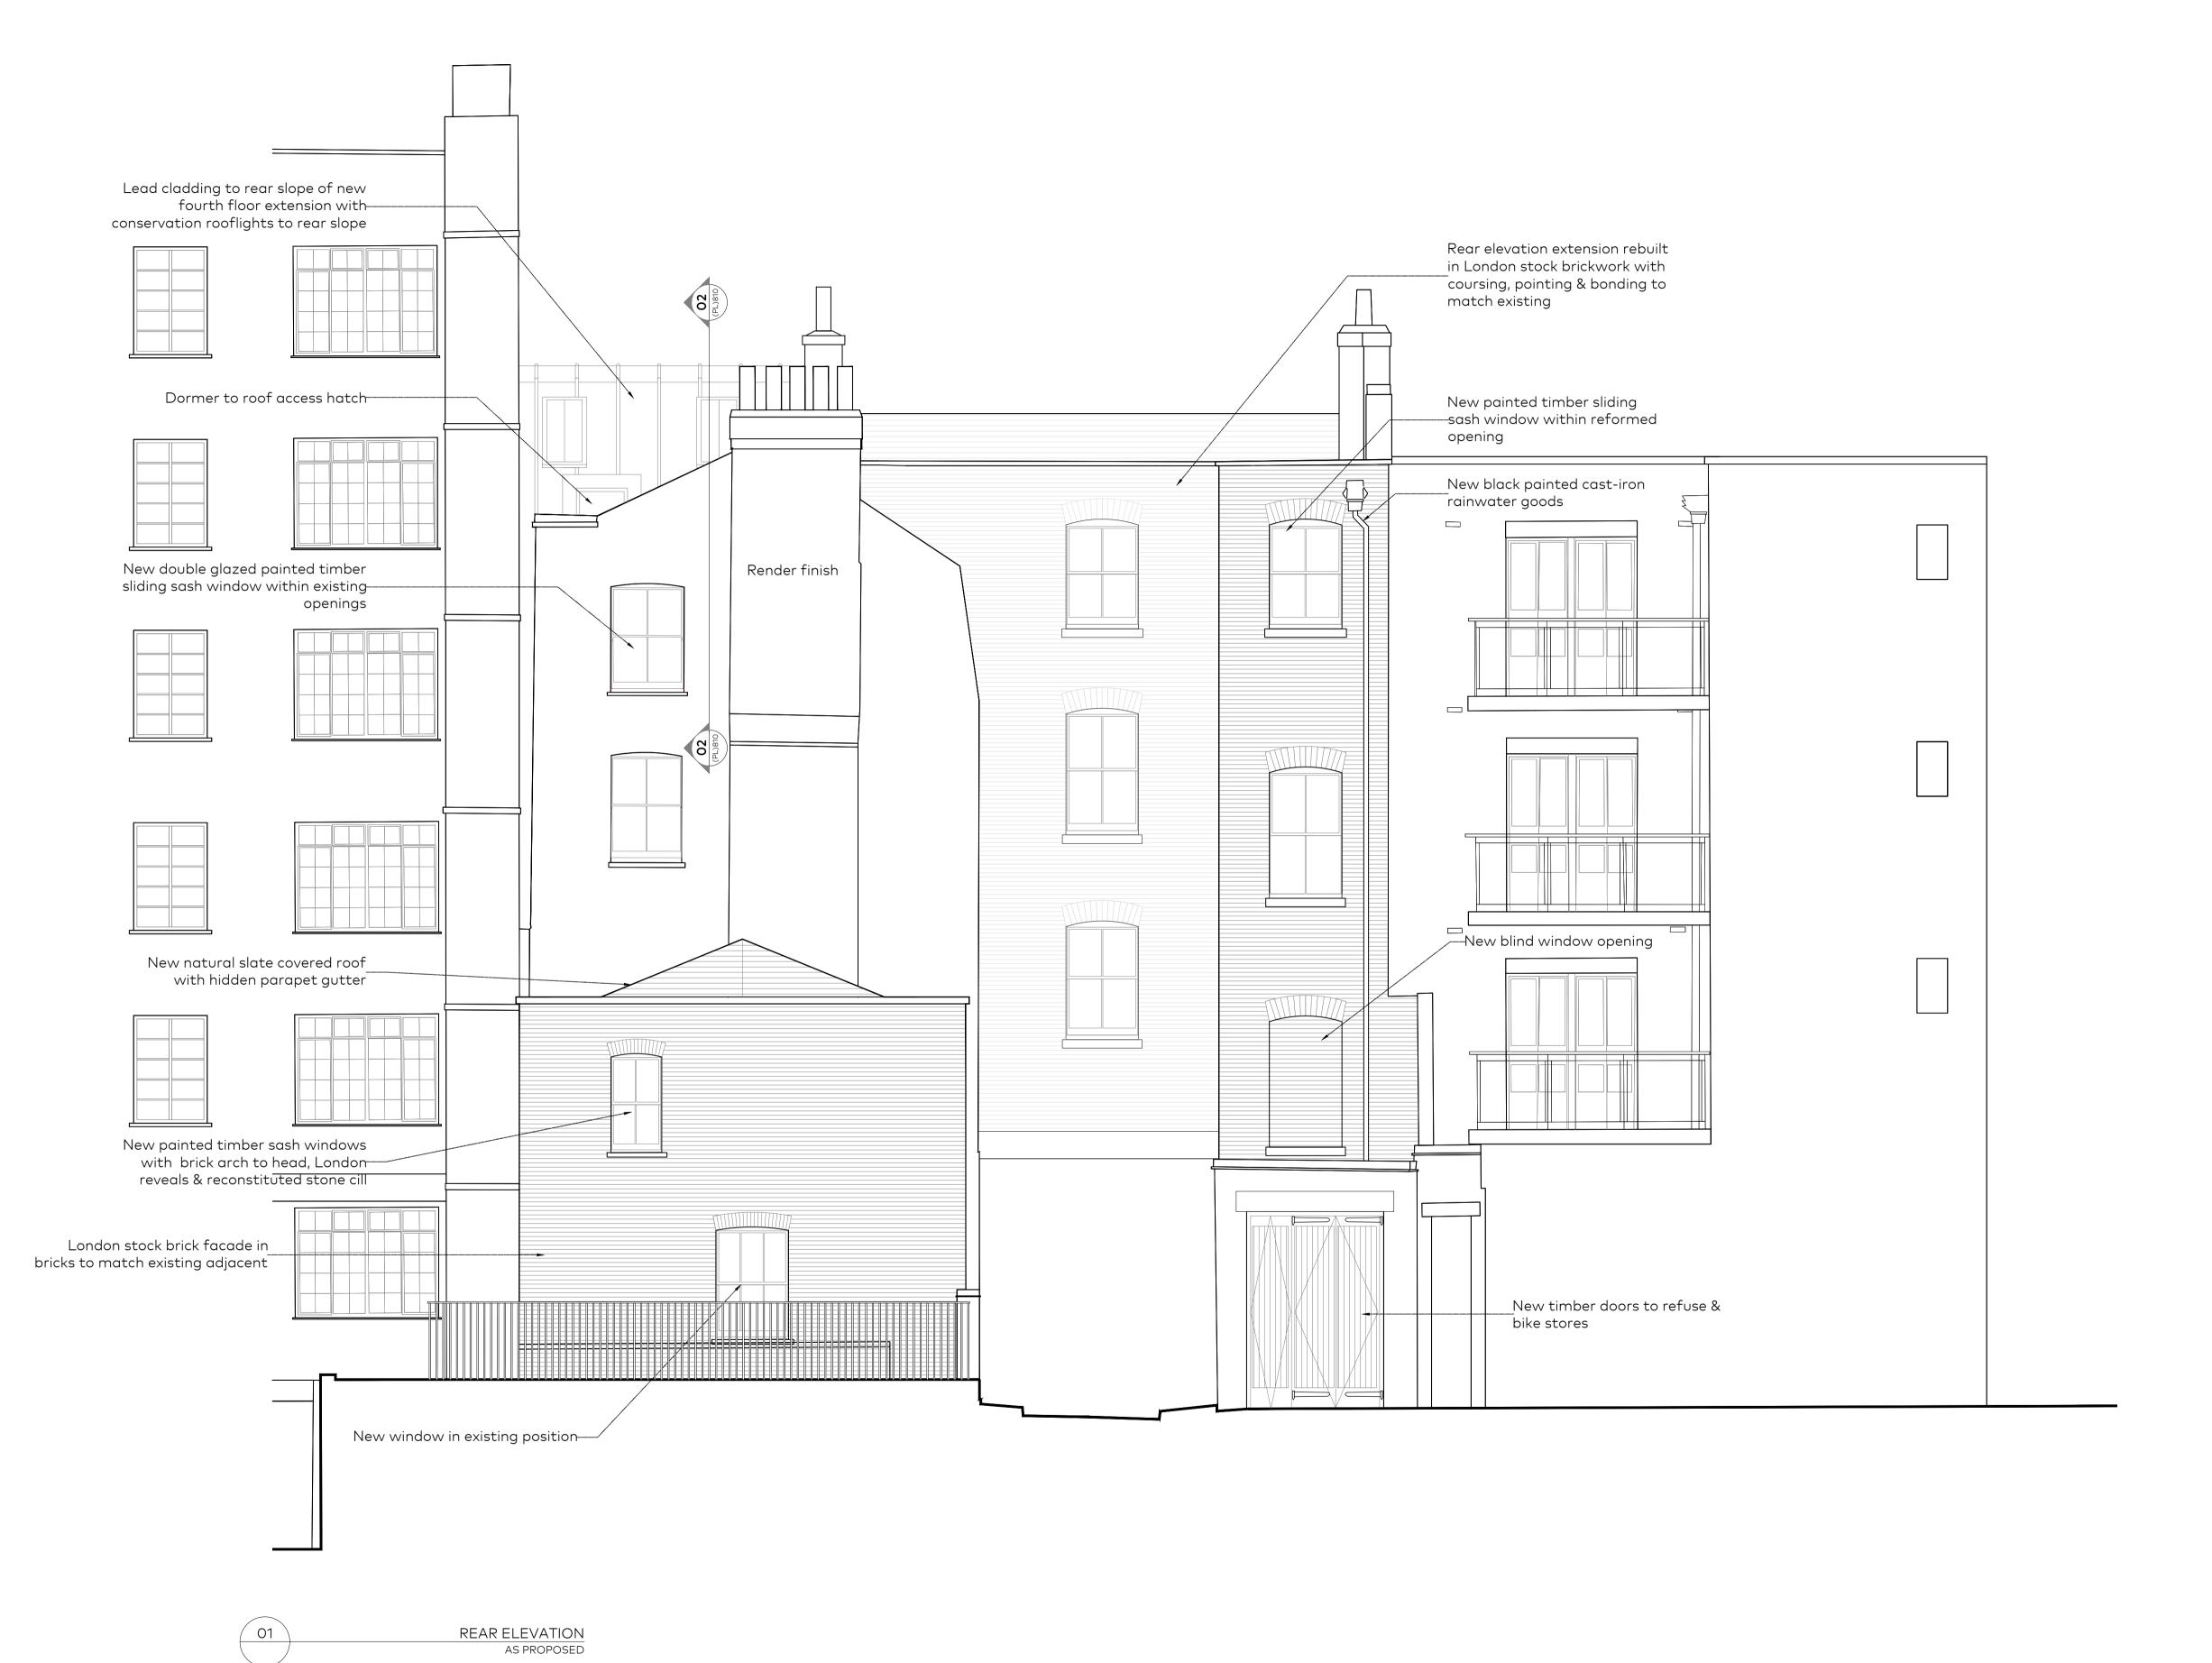

| 790         | (PL)711        | C | 1:50@A3 |
|-------------|----------------|---|---------|
| awing Title | Rear Elevation |   |         |

As Proposed

| Project | 11-12 Grenville S      | treet   |           |
|---------|------------------------|---------|-----------|
| Client  | Calabar Properties Ltd |         |           |
| Date    | 24.03.2017             | drawnJN | checkedJN |