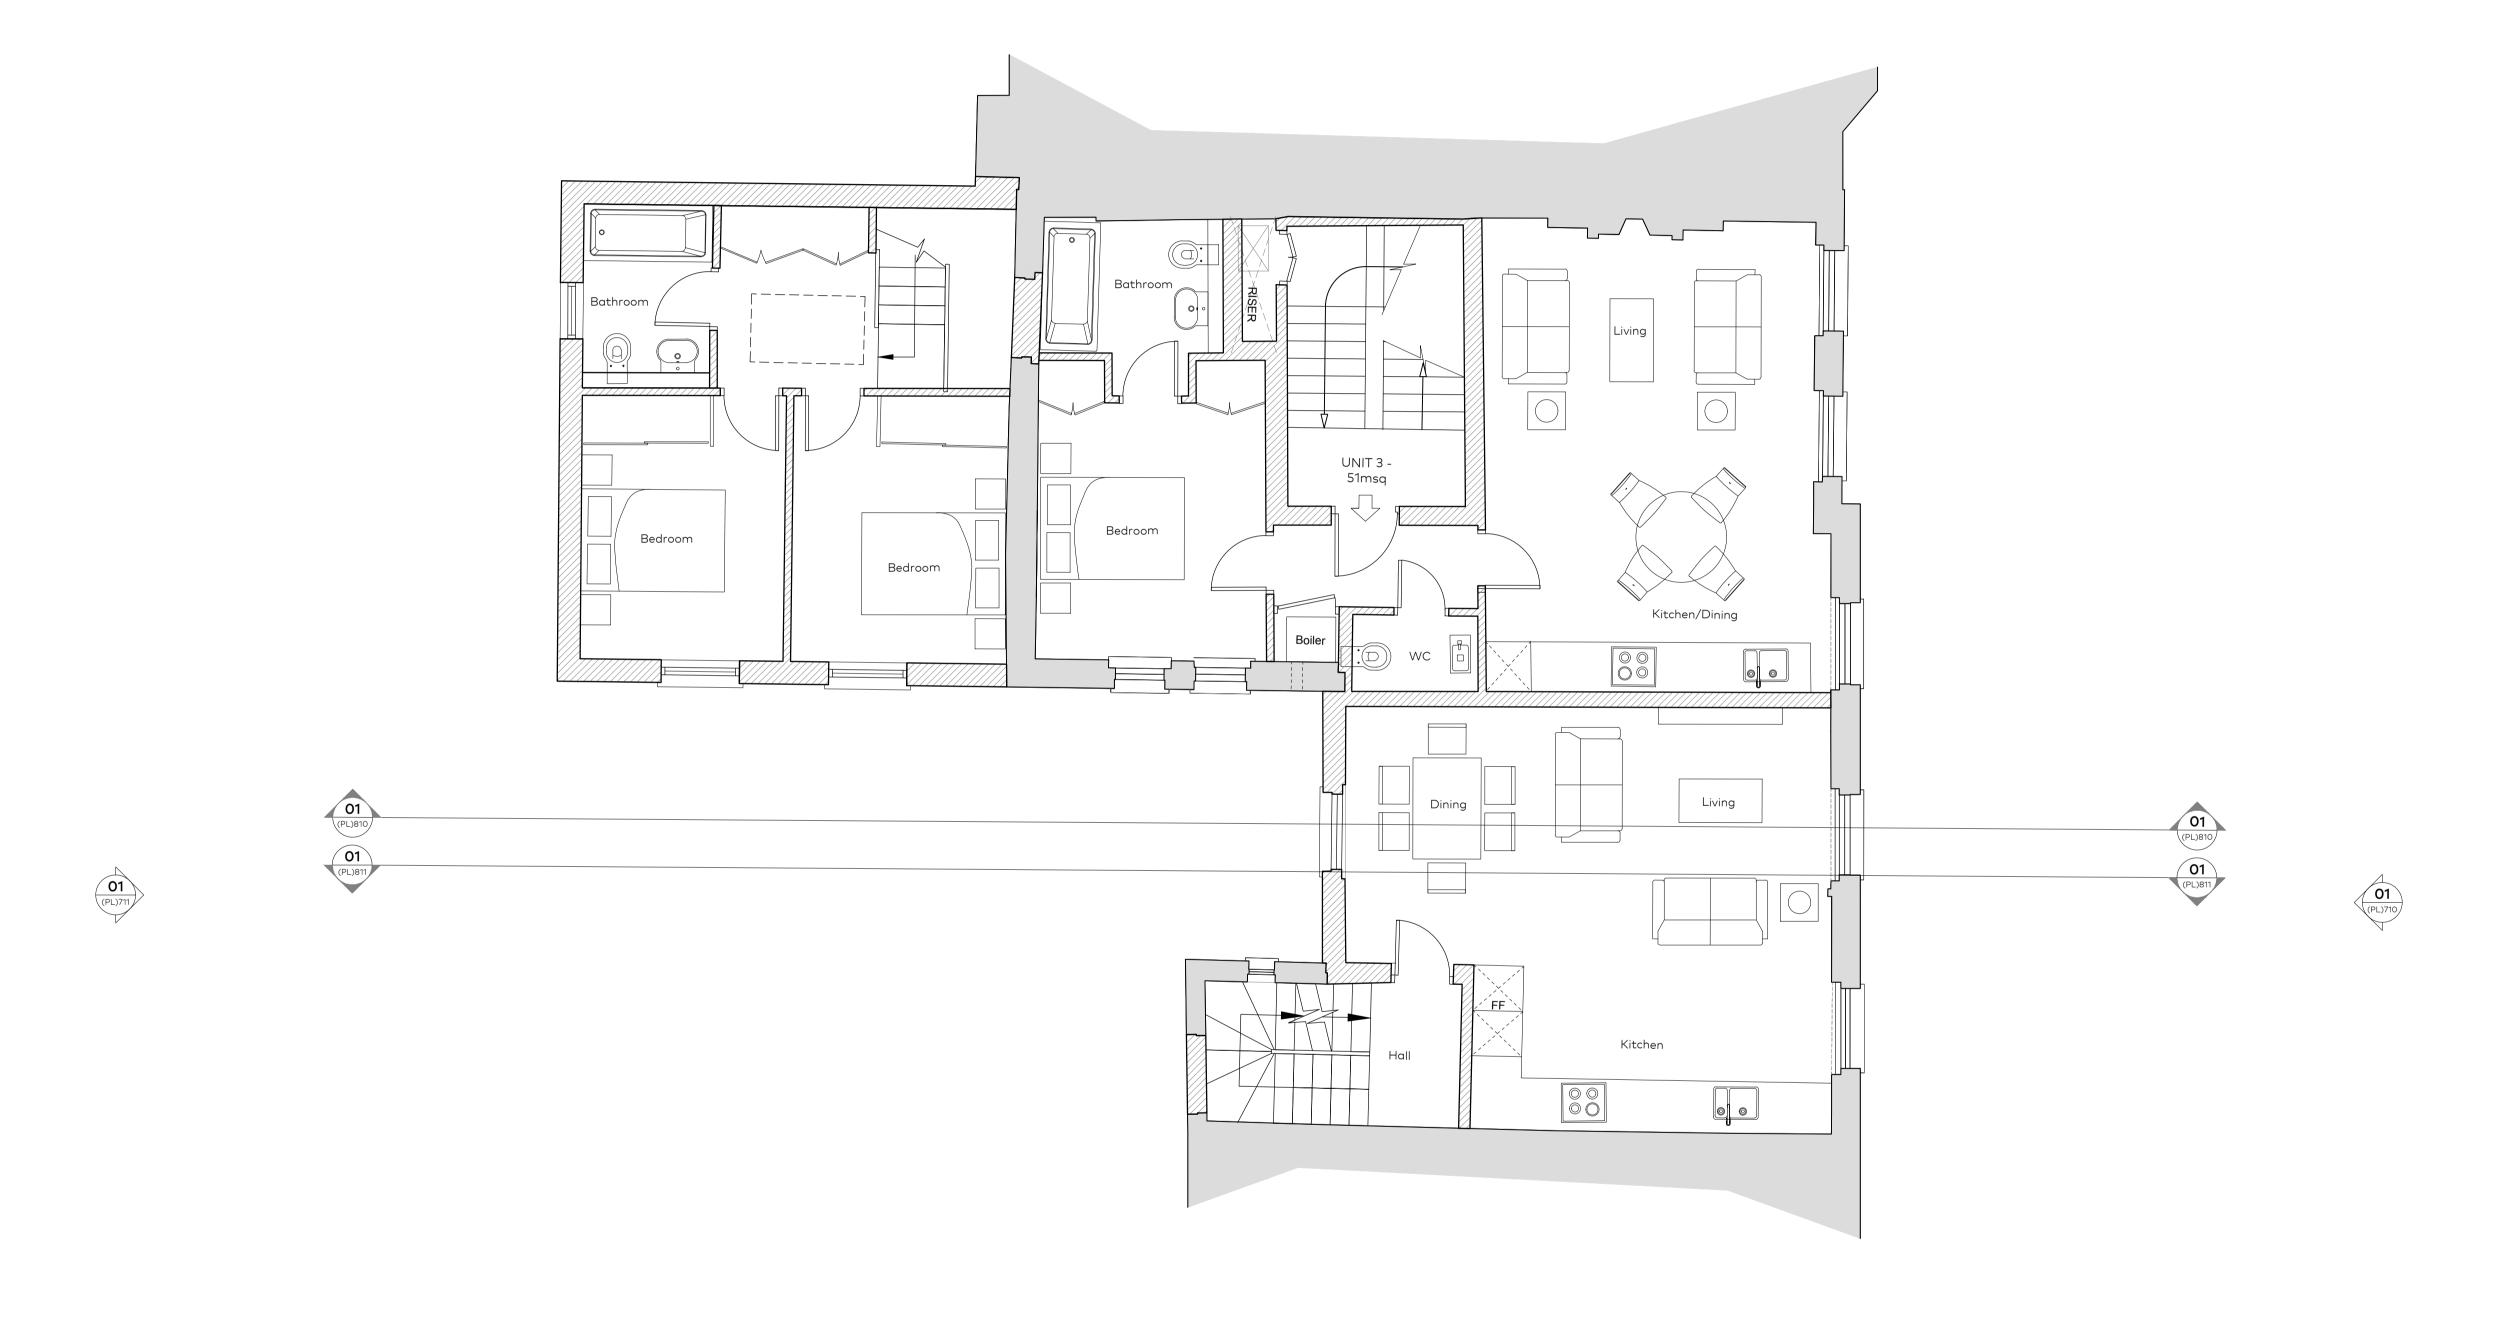

FIRST FLOOR PLAN
AS PROPOSED

| Draw | ing Stat | tus |     |            |
|------|----------|-----|-----|------------|
| Р    | LA       | NN  | 111 | $\sqrt{C}$ |

| 790           | (PL)612 B                        | 1:100@A1<br>1:50@A3 |
|---------------|----------------------------------|---------------------|
| Drawing Title | First Floor Plans<br>As Proposed |                     |
| Project       | 11-12 Grenville Street           |                     |
| Client        | Calabar Properties Ltd           |                     |