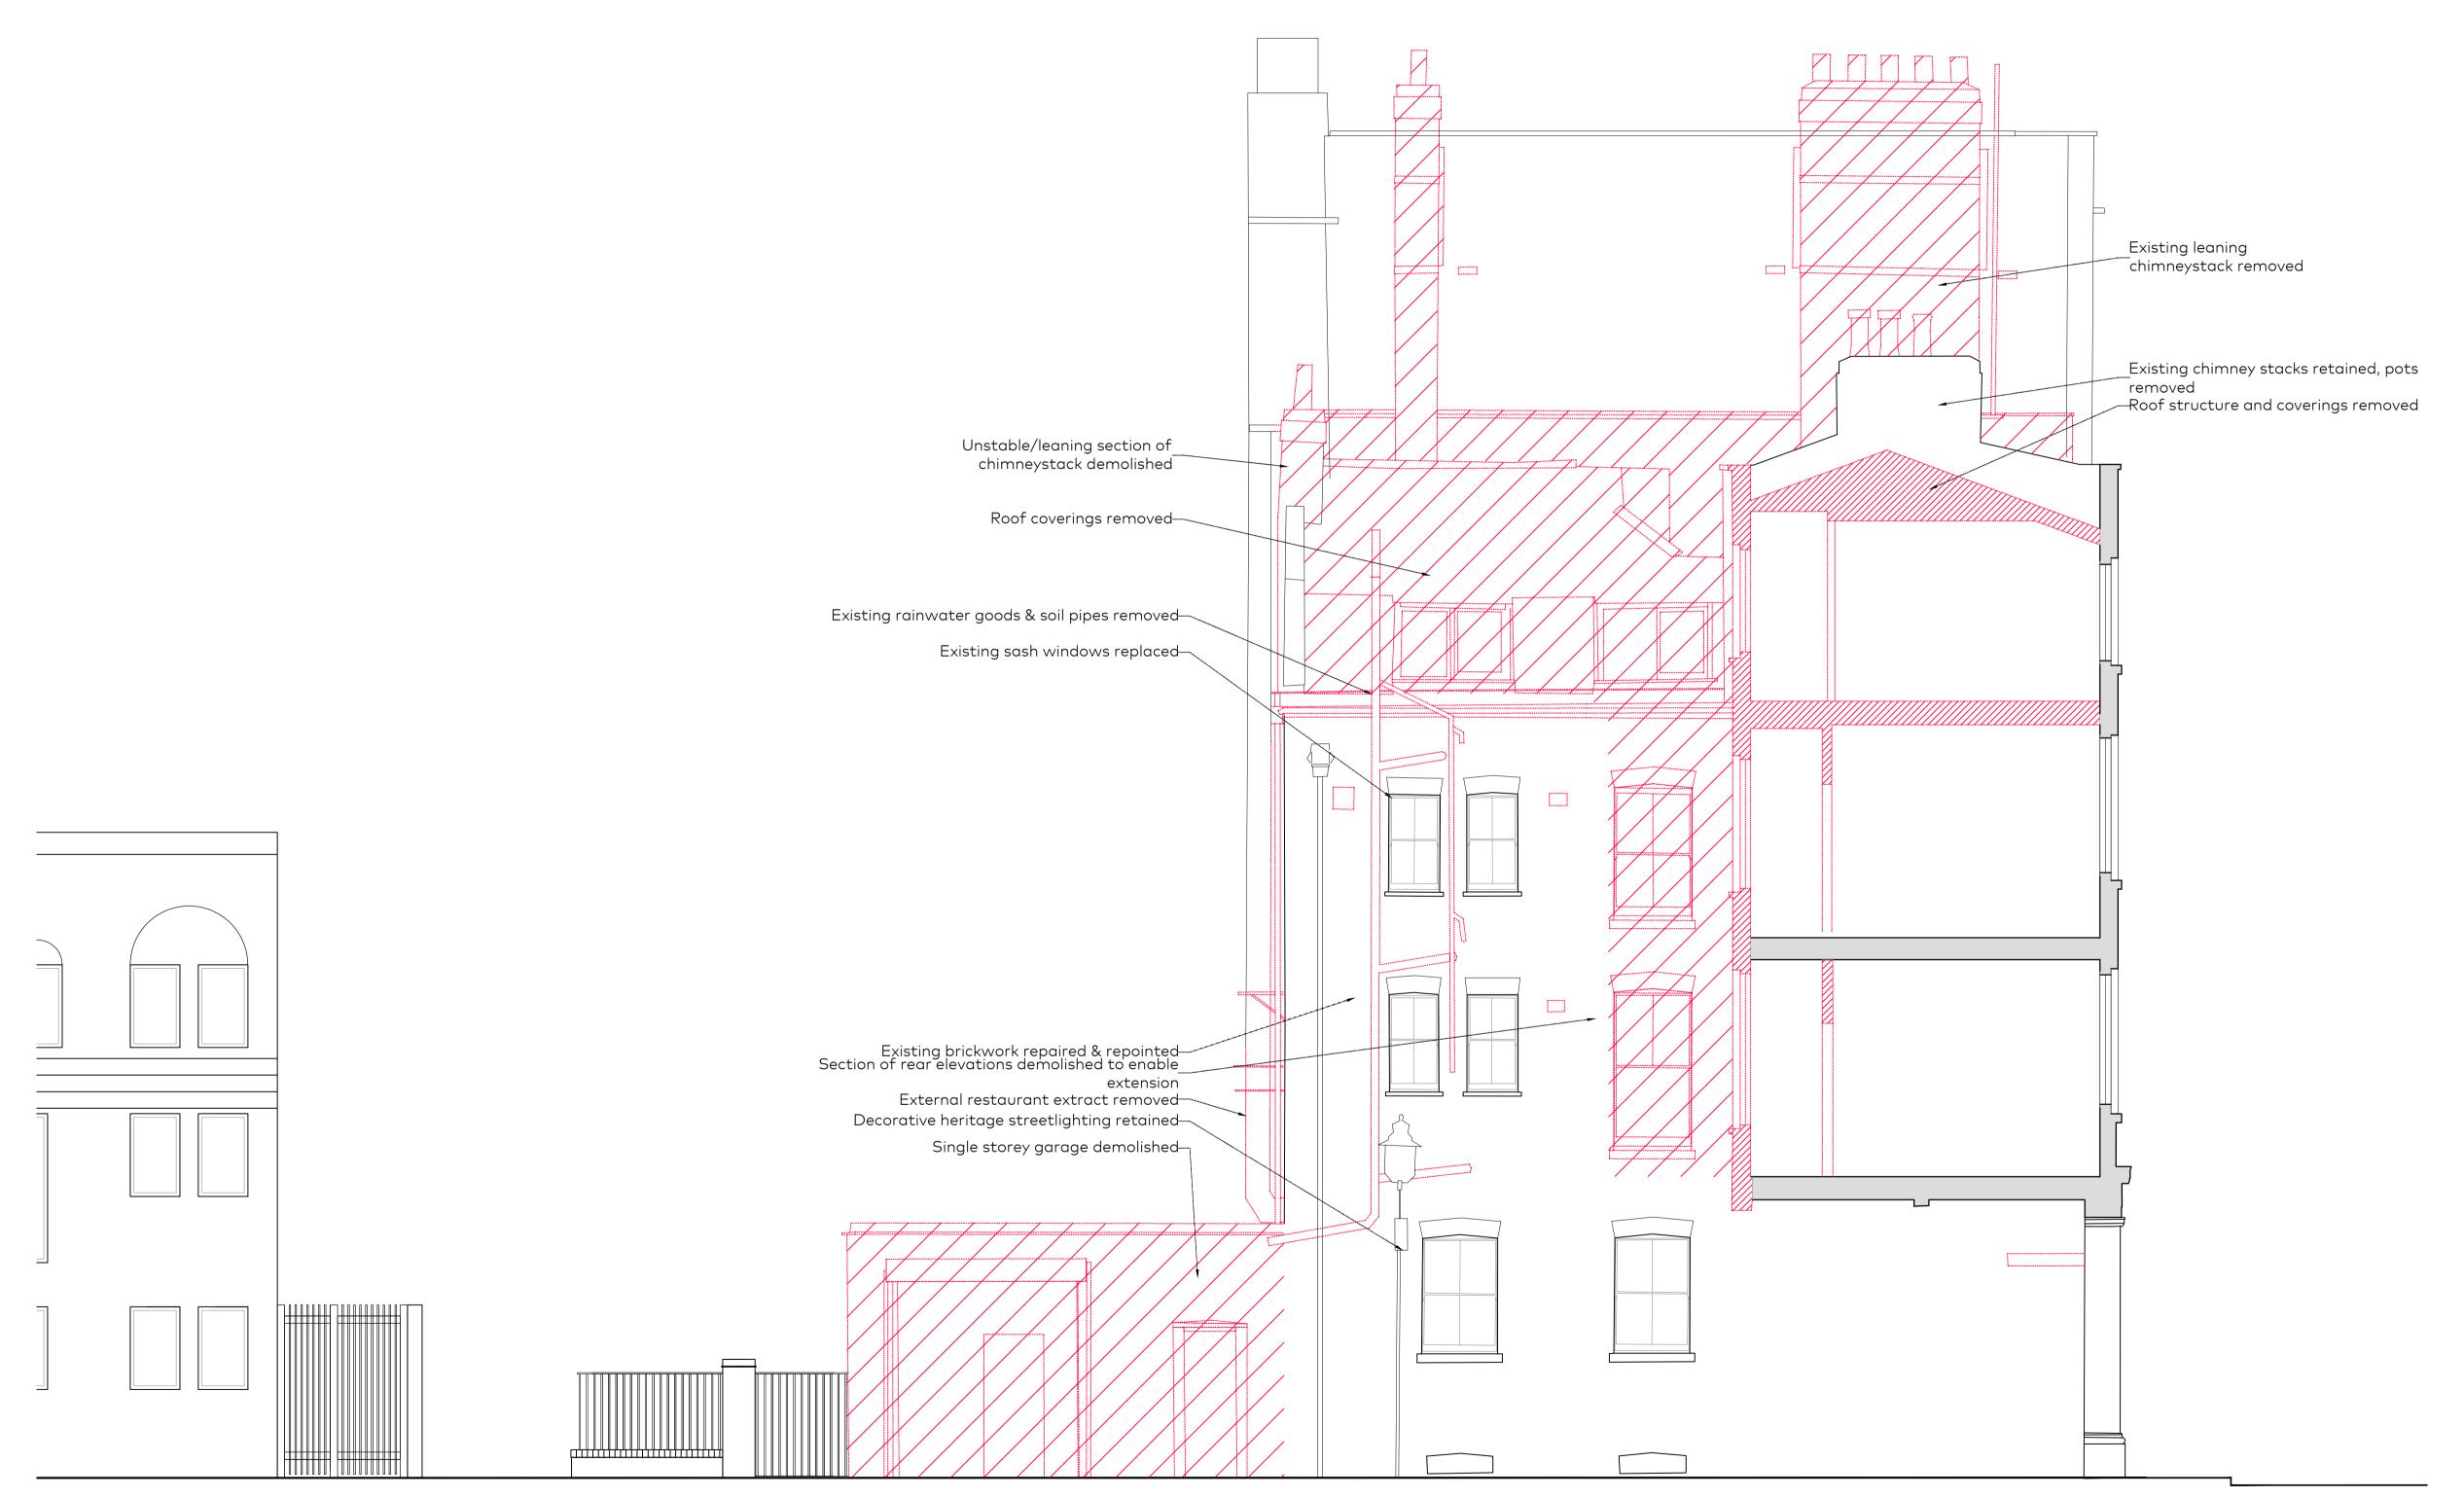

DENOTES EXTENT OF ITEM TO BE DEMOLISHED

| С<br>В<br>А | 2017.04.07<br>2016.07.22<br>2016.06.29<br>2016.06.20 | Issued for Planning<br>Issued For Planning<br>Issued to Client<br>Issued for Information | V<br>-<br>- | VG   |
|-------------|------------------------------------------------------|------------------------------------------------------------------------------------------|-------------|------|
| Rev         | Issue Date                                           | Revision Notes                                                                           | -           | Draw |
| Genera      | l Notes                                              |                                                                                          |             |      |

| rawing Title | North Section AA    |
|--------------|---------------------|
|              | As Existing With De |

As Existing With Demolitions

| Project | 11-12 Grenville Street, WC1 |
|---------|-----------------------------|
| Client  | Calabar Properties Ltd      |