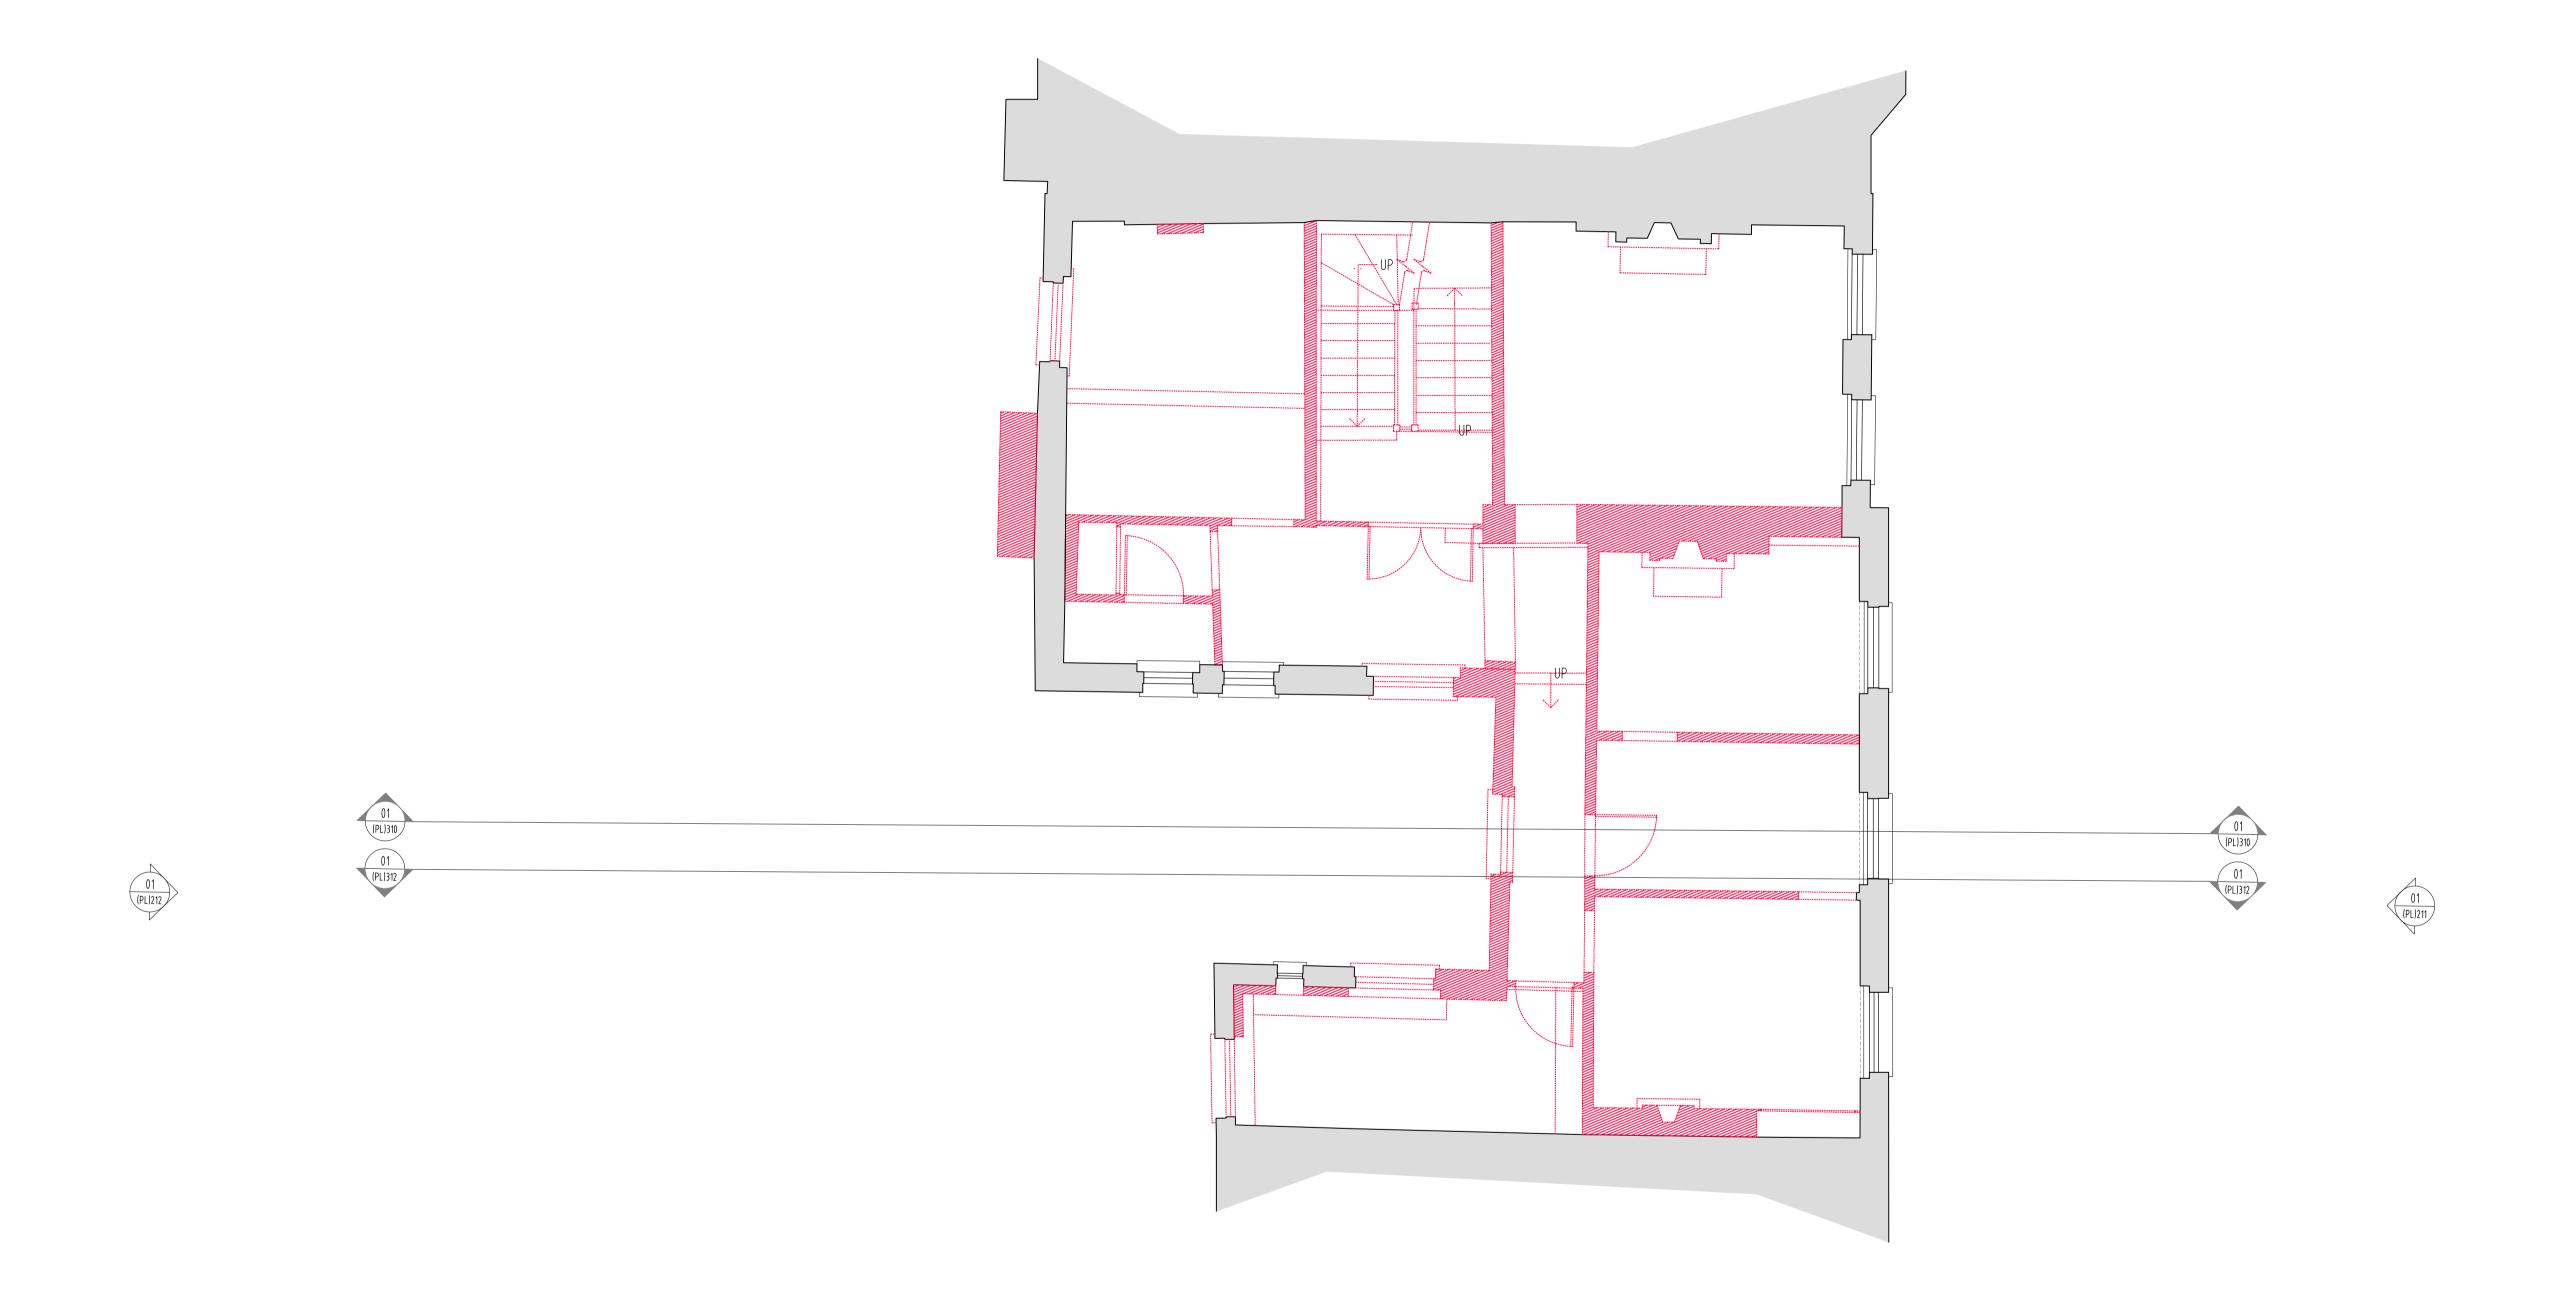

DENOTES EXTENT OF ITEM
TO BE DEMOLISHED

| С      | 2017.04.28               | Issued for Planning                        | MT      |
|--------|--------------------------|--------------------------------------------|---------|
| B<br>A | 2017.04.07<br>2016.07.22 | Issued for Planning<br>Issued for Planning | WG<br>- |
| -      | 2016.06.29               | Issued for Information                     | -       |
| Rev    | Issue Date               | Revision Notes                             | Drawn   |

| Drawing Status |       |
|----------------|-------|
| PLAN           | INING |

| Job Number | Drawing Number |
|------------|----------------|
| 790        | (PI )11        |

| 90          | (PL)112                                  | ľ         | 1:50(<br>1:100 |
|-------------|------------------------------------------|-----------|----------------|
| awing Title | First Floor Plan<br>As Existing With Der | nolitions |                |

| rawing Title | FIRST FIOOT PION             |
|--------------|------------------------------|
|              | As Existing With Demolitions |
|              |                              |

| Project | 11-12 Grenville S      | treet, WC1 |         |
|---------|------------------------|------------|---------|
| Client  | Calabar Properties Ltd |            |         |
| Date    | June 2016              | drawnMT    | checked |