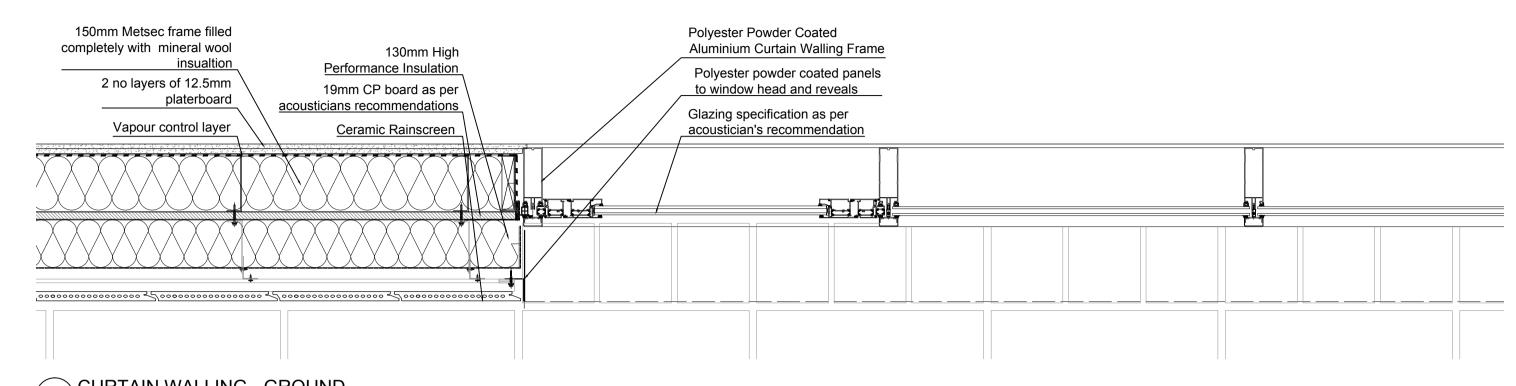

02 CURTAIN WALLING - GROUND Elevation 1:10

CZWG Architects LLP 17 Bowling Green Lane London EC1R 0QB

Telephone 020 7253 2523 Fax: 020 7250 0594 mail@czwgarchitects.co.uk www.czwg.com

Rev: P01 Date: 28.07.2017 Drn: SK Chk: SK Initial Issue.

Project:
Midland Crescent

Title:
External Wall Construction
Concrete Frame
Ground Floor
Curtain Walling Details 01
Drawing status:

Drawing status:
Preliminary