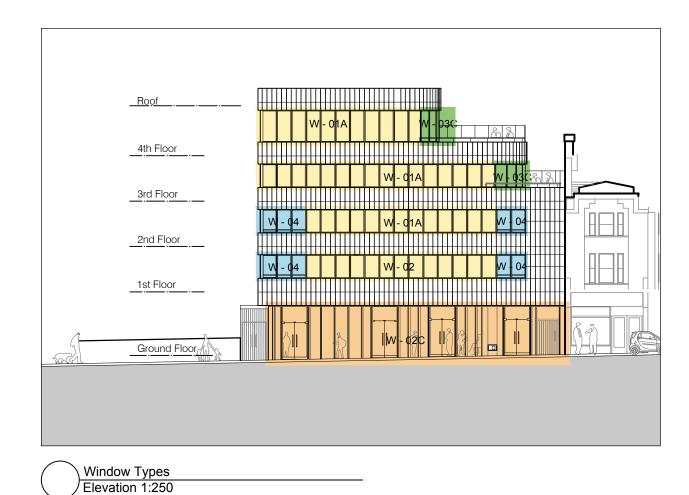

## Legend

Window -

Upper Levels A - Ribbon

B - Picture

C - Curved Tall Bullnose

Curtain Walling -**Ground Level** 

A - General including Doors

B - Curved Bullnose

C - Finchley Road

Curtain Walling -

Upper Level A - General

B - Curved

C - Residential Terrace

Balcony

Residential Wintergarden

CZWG Architects LLP 17 Bowling Green Lane London EC1R 0QB

SHEET INFORMATION:

Plotted by : S.KARAPIPERIDIS Plot date : 28 July 2017 16:56:19

Client:

Stadium Capital Holdings

Project:

Midland Crescent

Window Schedule East Elevation

Drawing status:

Information

Scale @ A3 1:250

Drawing No:

Rev: 2004-00-DR-1600 P01