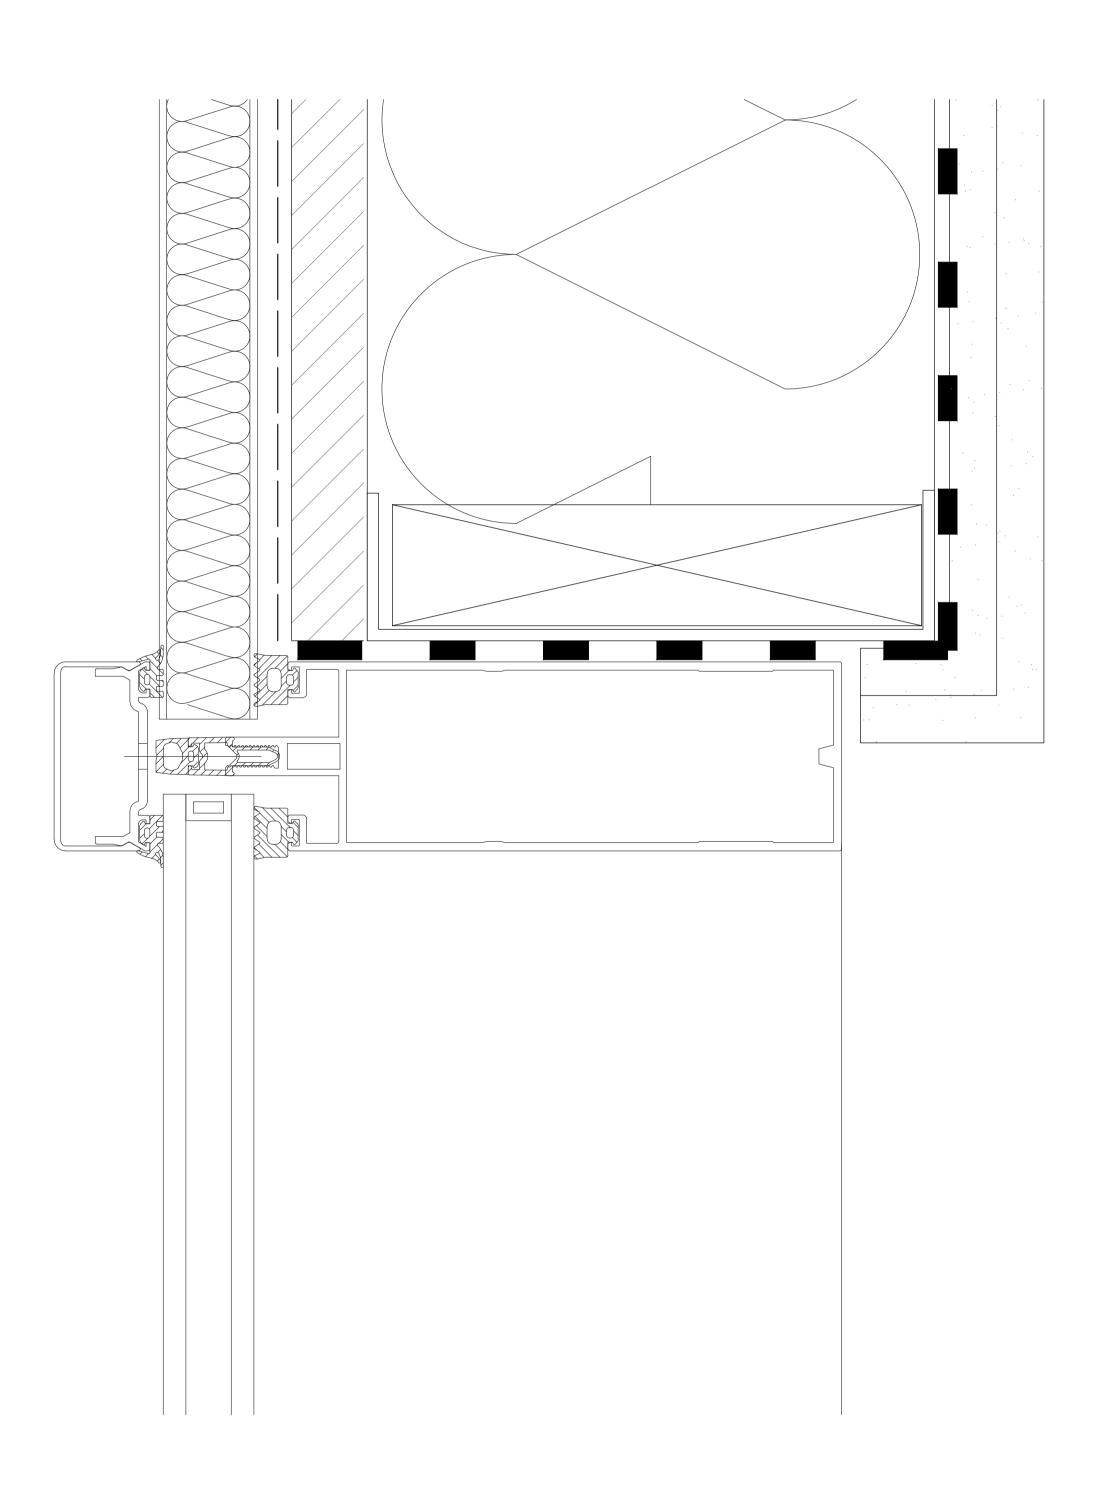

London EC1R 0QB

Telephone 020 7253 2523

Fax: 020 7250 0594

mail@czwgarchitects.co.uk

www.czwg.com

O1 CURTAIN WALLING - UPPER LEVELS
Section 1:10

02 CURTAIN WALLING - UPPER LEVELS Glazing Detail 1:1

Rev: P01 Date: 28.07.2017 Drn: SK Chk: SK Initial Issue.

Project:
Midland Crescent

Preliminary

Title:
External Wall Construction
Concrete Frame
Upper Levels
Curtain Walling Details 02
Drawing status:

Scale @ A1 1:10 Drawing No: 2004-00-DR-1406