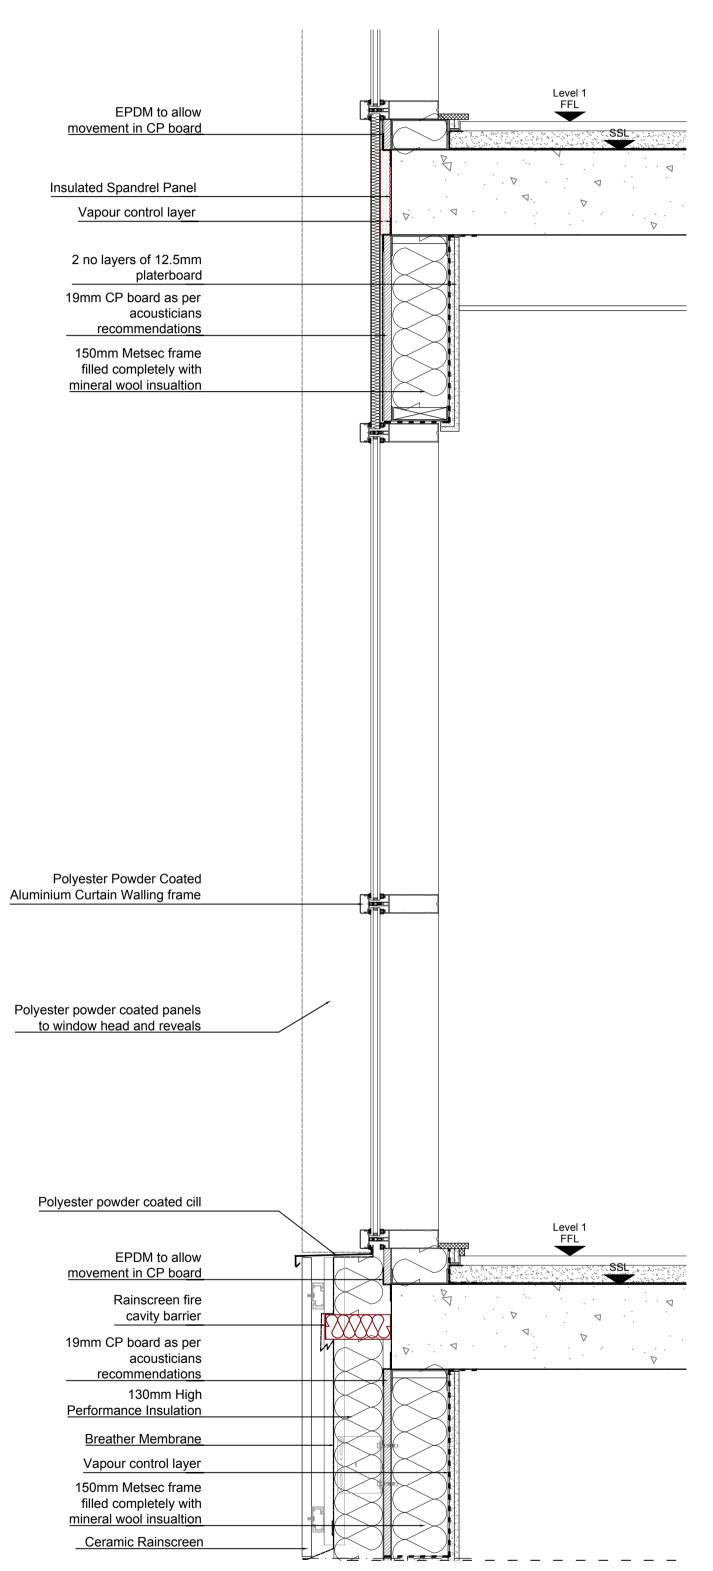

London EC1R 0QB

Telephone 020 7253 2523

Fax: 020 7250 0594

mail@czwgarchitects.co.uk

www.czwg.com

O1 CURTAIN WALLING - UPPER LEVELS
Section 1:10

02 CURTAIN WALLING - UPPER LEVELS Glazing Detail 1:1

Rev: P01 Date: 28.07.2017 Drn: SK Chk: SK Initial Issue.

Project:
Midland Crescent

Preliminary

Title:
External Wall Construction
Concrete Frame
Upper Levels
Curtain Walling Details 02
Drawing status:

Scale @ A1 1:10 Drawing No: 2004-00-DR-1406