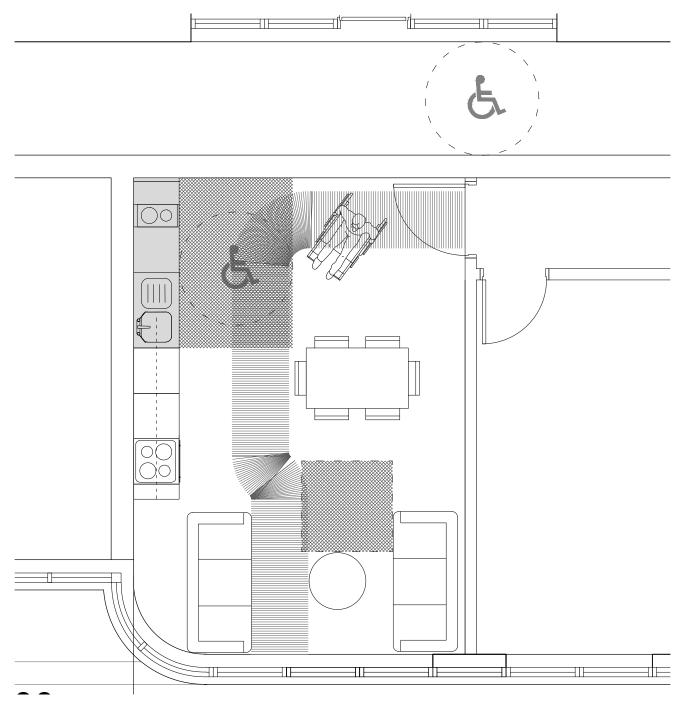

Turning Circle - 1500mm diameter

Clear Access Route - 750mm width

Clear Access Zone -1000mm width around sides and foot of bed Rev: P01 Date: 28.07.2017 Drn: SK Chk: SK Initial Issue.

Do not scale off this drawing Report all errors and omissions to the Architect Dimensions to be checked on site SHEET INFORMATION:

Scale @ A3 AS SHOW

AS SHOWN
Drawing No:

2004-00-DR-1104 P01

Wheelchair Room - Common Room Cluster Plan 1:50