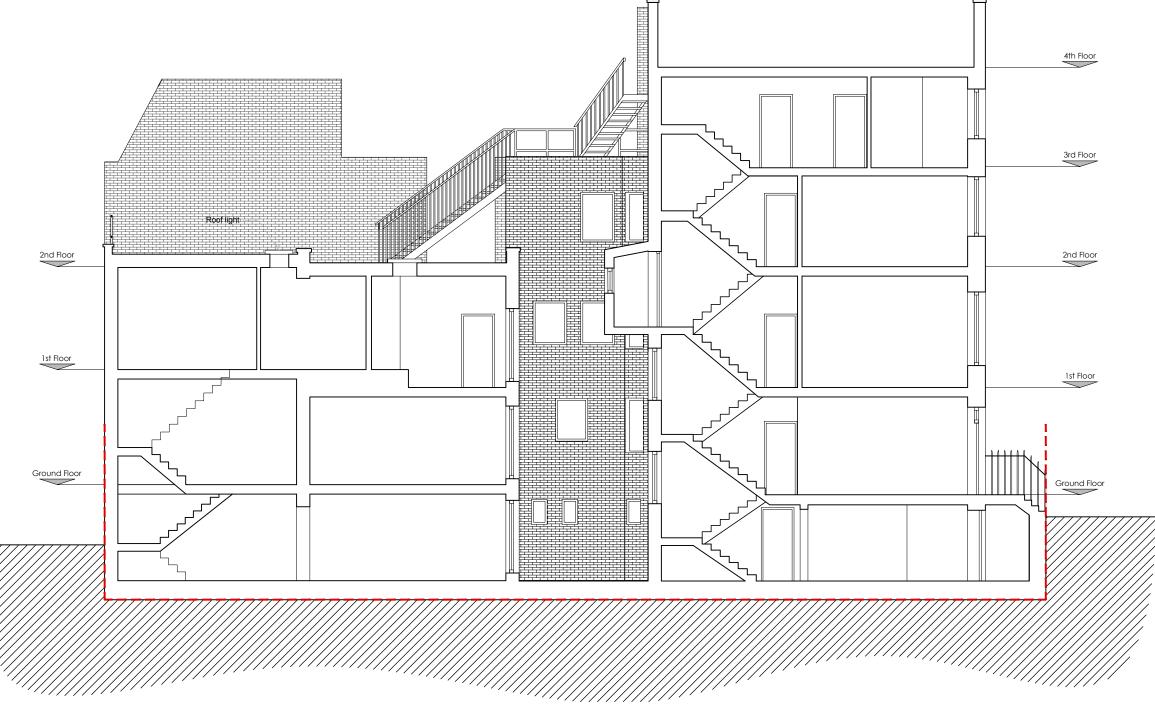

1:100 0 1 2 5 A3 luuluu

Section AA 〔1〕

83 Charlotte Street & 7 Tottenham Mews W1T

DRAWING TITLE

## Existing section AA

| DRAWN BY   | DATE     | CHECKED  |     |
|------------|----------|----------|-----|
| MB         | March 17 | GH       |     |
| SCALE      | SIZE     | STATUS   |     |
| 1:100      | A3       | Planning |     |
| DRAWING No |          |          | REV |