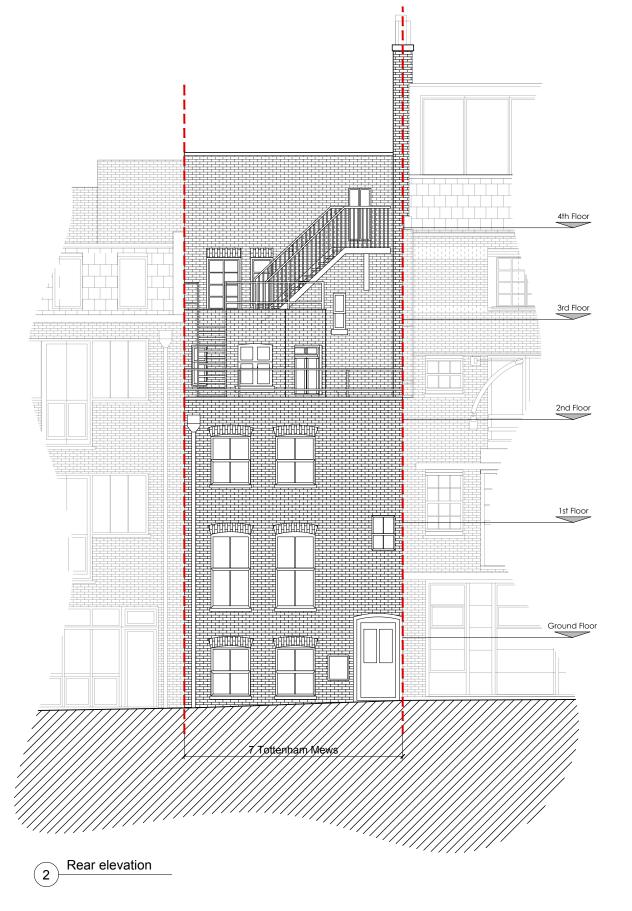

## Existing front and rear elevation

| DRAWN BY | DATE     | CHECKED  |
|----------|----------|----------|
| MB       | March 17 | GH       |
| SCALE    | SIZE     | STATUS   |
| 1:100    | A3       | Planning |