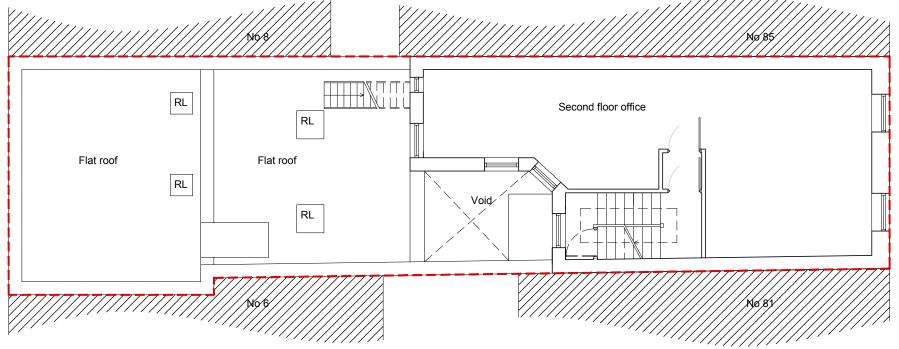

1:100 0 10 m

Third Floor

Second Floor

#### Existing second & third floor

| DRAWN BY | DATE     | CHECKED  |
|----------|----------|----------|
| MB       | March 17 | GH       |
| SCALE    | SIZE     | STATUS   |
| 1:100    | A3       | Planning |