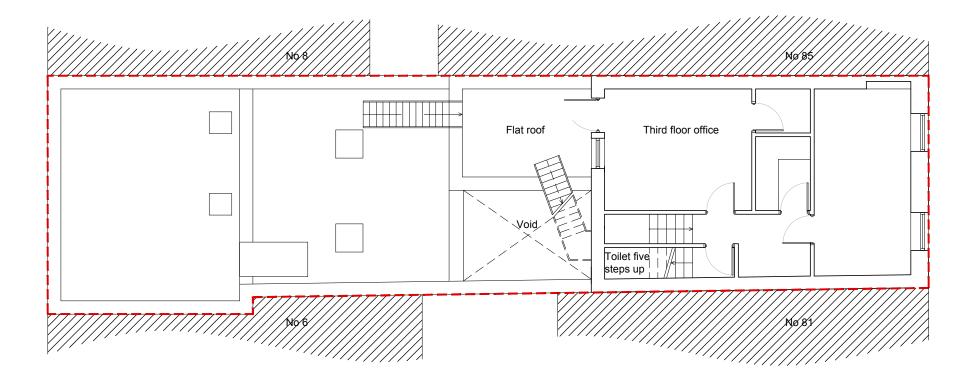

1:100 0 10 m

Third Floor

Second Floor

#### Existing second & third floor

| DRAWN BY | DATE     | CHECKED  |
|----------|----------|----------|
| MB       | March 17 | GH       |
| SCALE    | SIZE     | STATUS   |
| 1:100    | A3       | Planning |