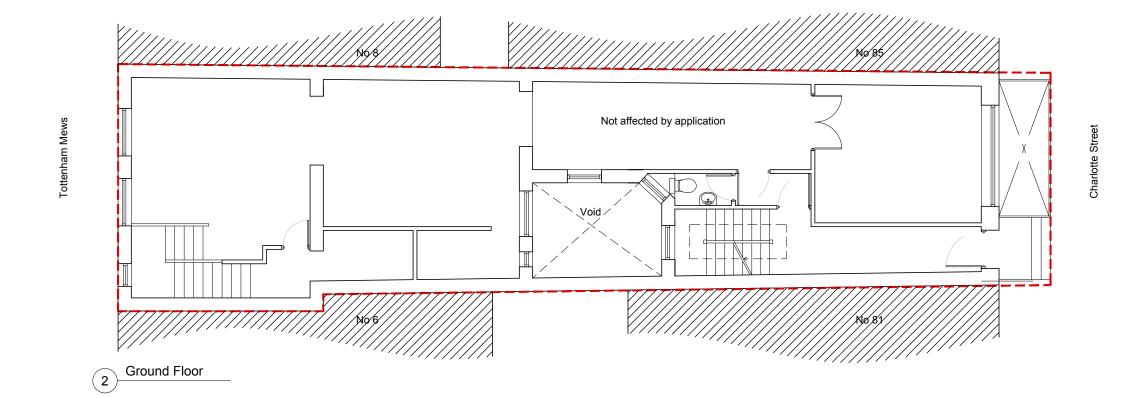

#### Existing ground & first floor

| 3 3      |          |          |
|----------|----------|----------|
| DRAWN BY | DATE     | CHECKED  |
| MB       | March 17 | GH       |
| SCALE    | SIZE     | STATUS   |
| 1:100    | A3       | Planning |
|          |          |          |