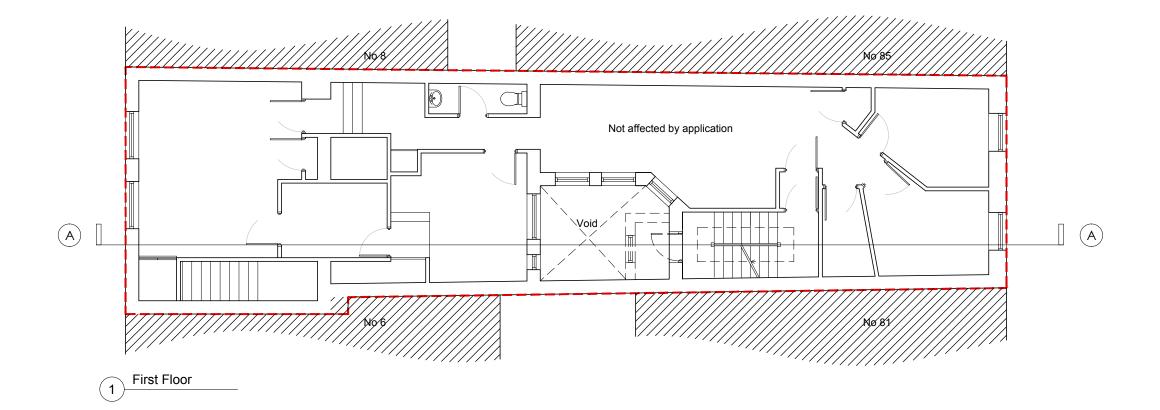

#### Existing ground & first floor

| 3 3      |          |          |
|----------|----------|----------|
| DRAWN BY | DATE     | CHECKED  |
| MB       | March 17 | GH       |
| SCALE    | SIZE     | STATUS   |
| 1:100    | A3       | Planning |
|          |          |          |