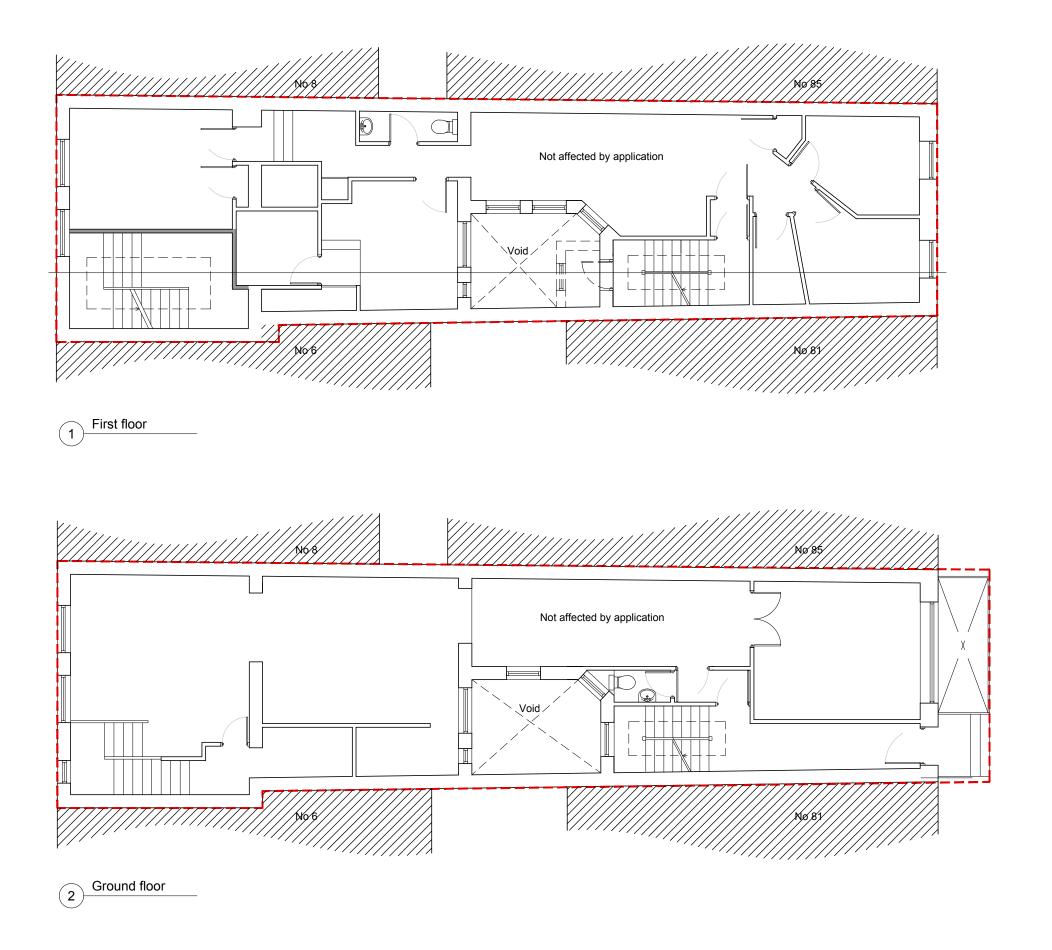

## Proposed ground and first floor

| DRAWN BY   | DATE     | CHECKED  |     |
|------------|----------|----------|-----|
| MB         | March 17 | GH       |     |
| SCALE      | SIZE     | STATUS   |     |
| 1:100      | A3       | Planning |     |
| DRAWING No |          |          | REV |