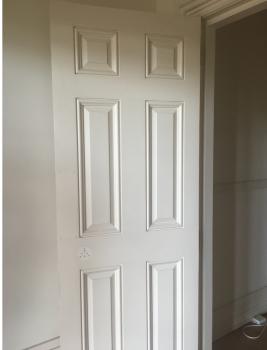

## Existing Elevation E @ 1:25

Proposed door to match original door FD03 - 6 panels with margins