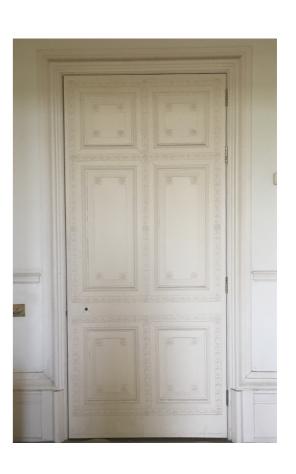

## Existing Elevation E @ 1:25

Proposed door to match original door FD03 - 6 panels with margins