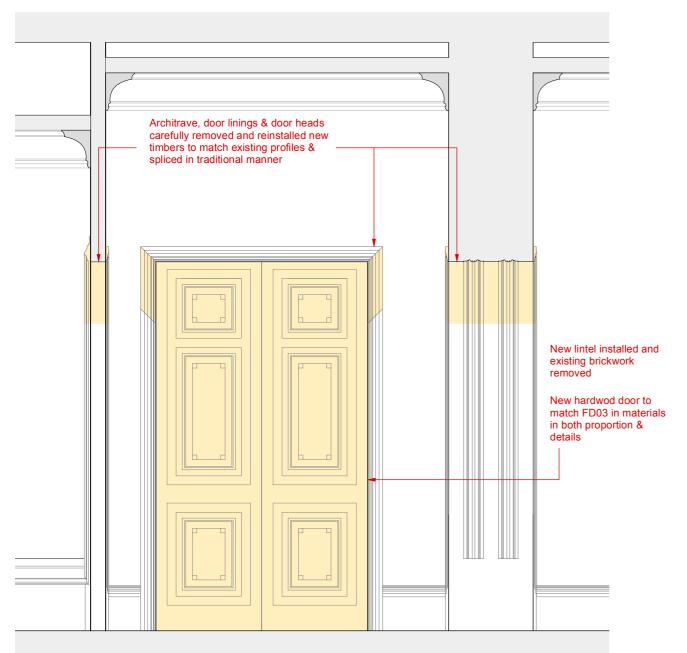

Existing non original door opening

## Existing Elevation E @ 1:25





Proposed door to match original door FD03 - 6 panels with margins

## Proposed Elevation E @ 1:25

Scale Bar 0



## David Quigley Architects 2 Albemarle Way, Clerkenwell, London EC1V 4JB Tel: 020 7251 1880 E-Mail: info@davidquigleyarchitects.co.uk

Job: 5 Cambridge Gate Title: Elevation E - Existing/Proposed

Scale: Date: Draw No: Rev:

1:25 @ A3 August 2017 CG-PL-107

This drawing is copyright. Do not scale from the drawing work only to I gured dimensions. The contractor is to verify all dimensions onsite before commencing work. All errors and omissions are to be reported to the Architect. The drawing shall be read in conjunction with all relevant drawings and specifications. If in doubt, ask.