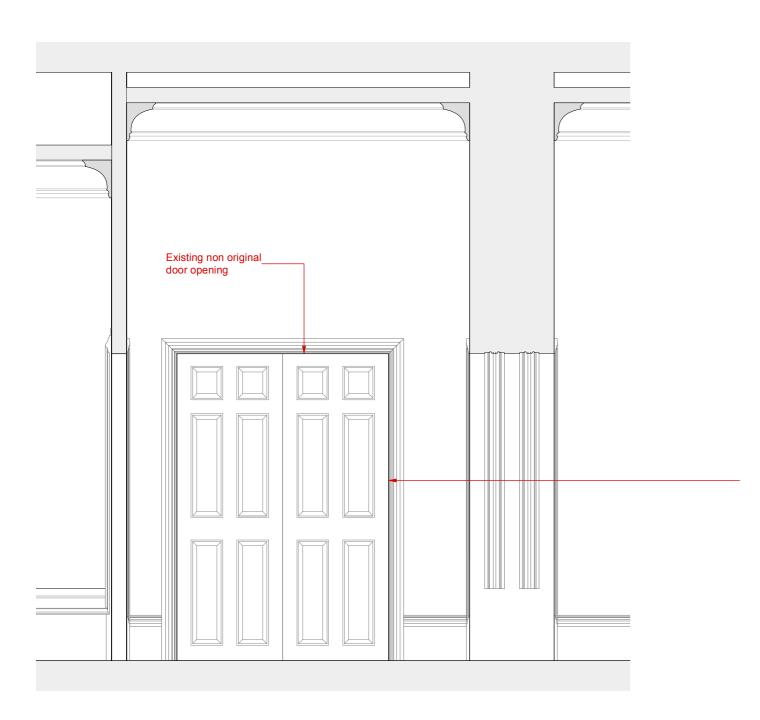

Existing non original door opening

## Existing Elevation E @ 1:25

Proposed door to match original door FD03 - 6 panels with margins