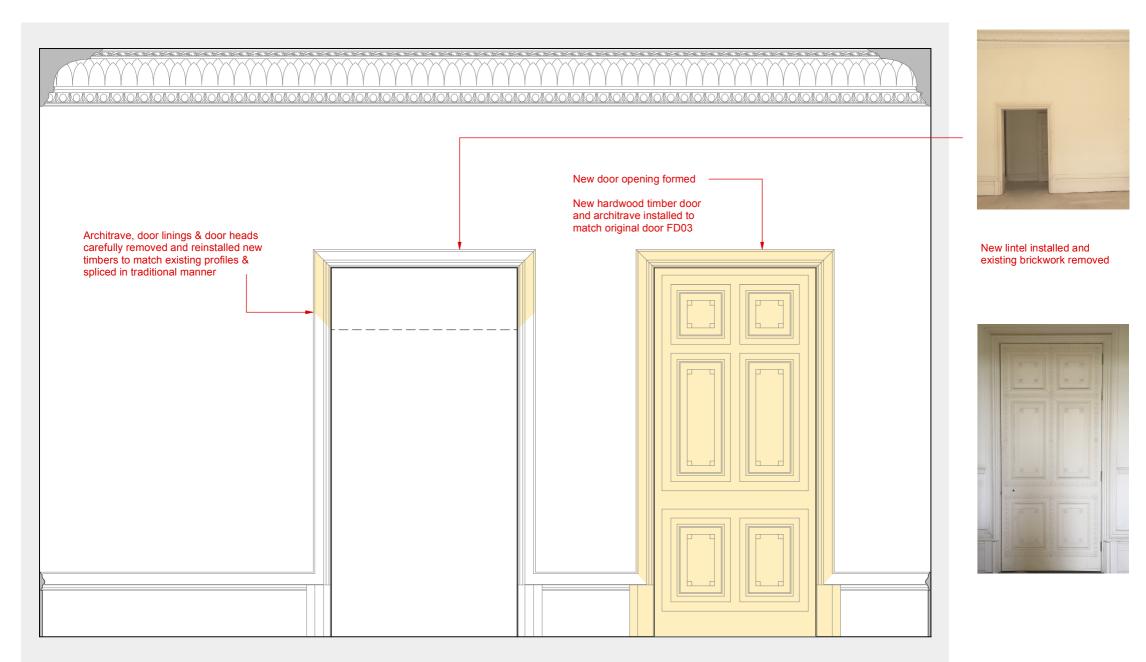

## Proposed Elevation D @ 1:25

| David Quigley Architects 2 Albemarle Way, Clerkenwell, London ECIV 4JB Tel: 020 7251 1880 E-Mail: info@davidquigleyarchitects.co.uk                                                                                                                                                                                                                  |           |           |           |      |
|------------------------------------------------------------------------------------------------------------------------------------------------------------------------------------------------------------------------------------------------------------------------------------------------------------------------------------------------------|-----------|-----------|-----------|------|
|                                                                                                                                                                                                                                                                                                                                                      | 5 Cambrid |           | Client:   |      |
| Title: Elevation D - Existing/Proposed                                                                                                                                                                                                                                                                                                               |           |           |           |      |
| Scale:                                                                                                                                                                                                                                                                                                                                               |           | Date:     | Drwg No:  | Rev: |
| 1:2                                                                                                                                                                                                                                                                                                                                                  | 25 @ A3   | July 2017 | CG-PL-106 | /    |
| This drawing is copyright. Do not scale from the drawing work only to I gured dimensions. The<br>contractor is to verify all dimensions onsite before commencing work. All errors and omissions are<br>to be reported to the Architect. The drawing shall be read in conjunction with all relevant drawings<br>and specif Eations. If in doubt, ask. |           |           |           |      |