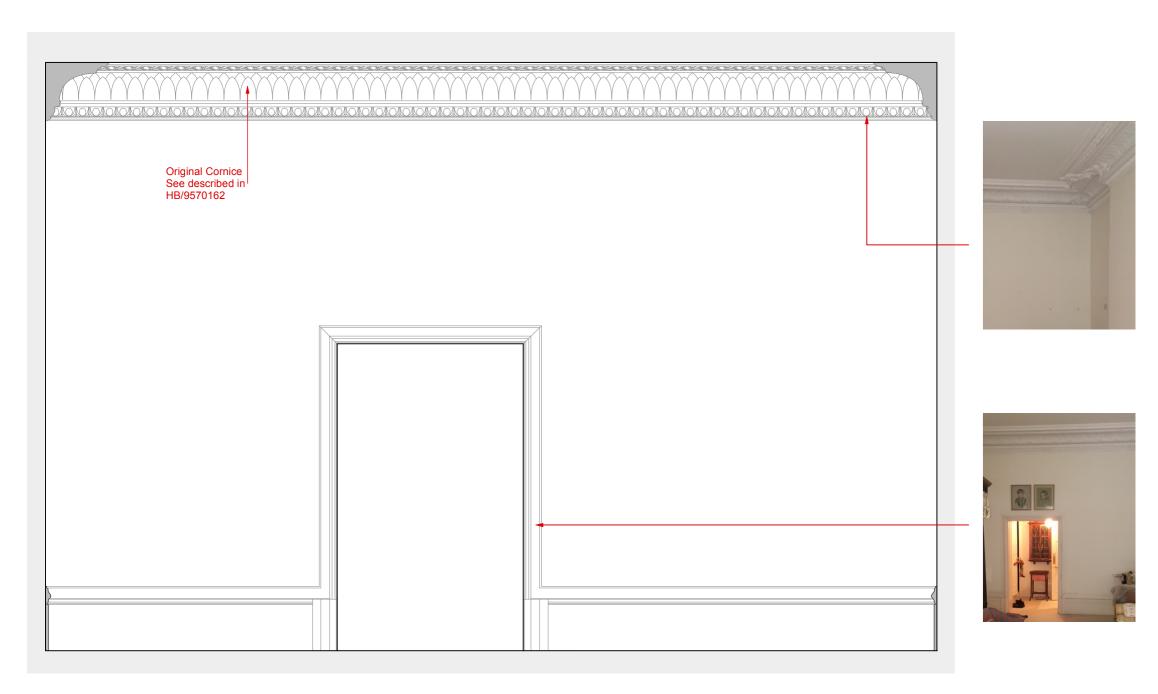

## Existing Elevation D @ 1:25



## Proposed Elevation D @ 1:25





| David Quigley Architects 2 Albemarle Way, Clerkenwell, London ECIV 4JB Tel: 020 7251 1880 E-Mail: info@davidquigleyarchitects.co.uk                                                                                                                                                                                                                  |           |           |           |      |
|---------------------------------------------------------------------------------------------------------------------------------------------------------------------------------------------------------------------------------------------------------------------------------------------------------------------------------------------------