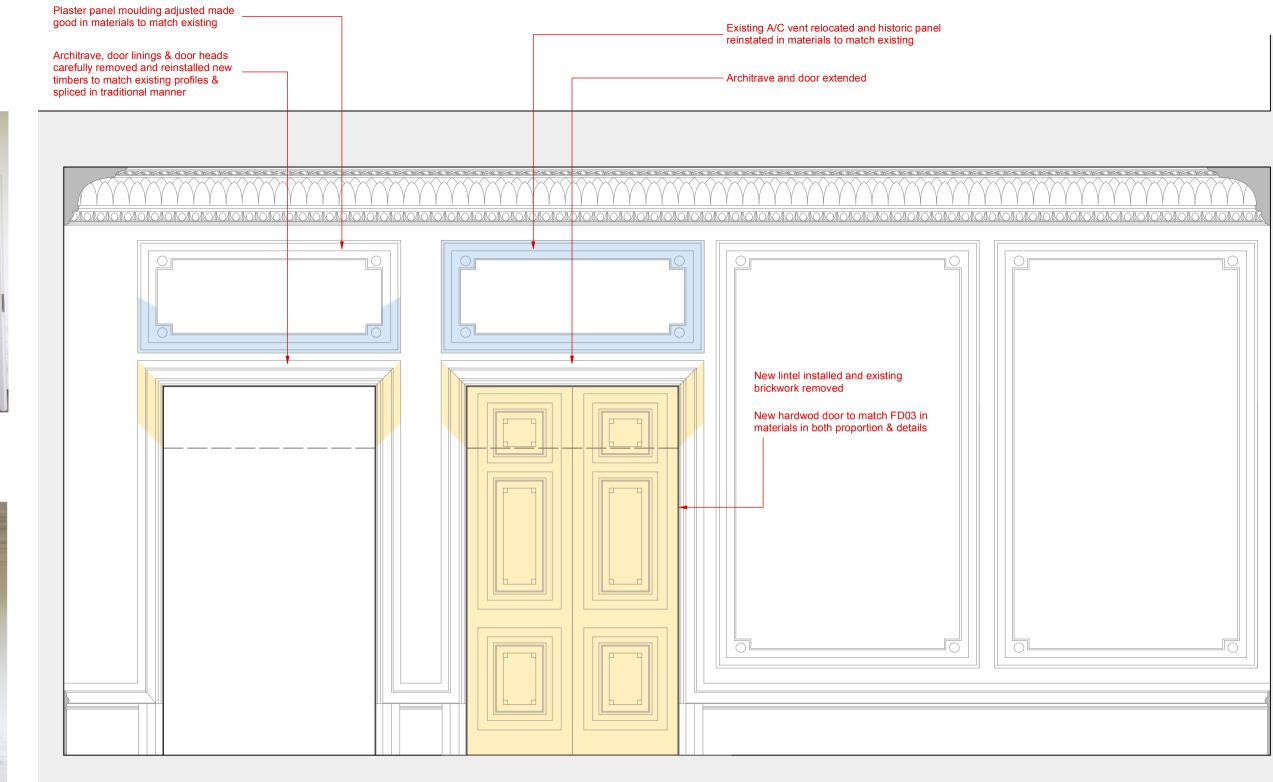

Proposed Elevation A @ 1:25

## A/C vents to be removed and replaced with new plaster mouldings to match existing

Existing doors to be replaced by new

hardwood doors

Scale Bar

.

0 

| David Quigley Architects<br>2 Albemarle Way, Clerkenwell, London ECIV4JB<br>Tel: 020 7251 1880 E-Mail: info@davidquigleyarchitects.co.uk                                                                                                                                                                                                             |           |          |      |
|------------------------------------------------------------------------------------------------------------------------------------------------------------------------------------------------------------------------------------------------------------------------------------------------------------------------------------------------------|-----------|----------|------|
| Job: Flat 2, 5 Cambridge Gate Client:                                                                                                                                                                                                                                                                                                                |           |          |      |
| Title: Elevation A - Proposed                                                                                                                                                                                                                                                                                                                        |           |          |      |
| Scale: Dat                                                                                                                                                                                                                                                                                                                                           | e:        | Drwg No: | Rev: |
| 1:25 @ A3                                                                                                                                                                                                                                                                                                                                            | July 2017 | CG-PL-1  | 03 / |
| This drawing is copyright. Do not scale from the drawing work only to f gured dimensions. The<br>contractor is to verify all dimensions onsite before commencing work. All errors and omissions are<br>to be reported to the Architect. The drawing shall be read in conjunction with all relevant drawings<br>and specifications. If in doubt, ask. |           |          |      |