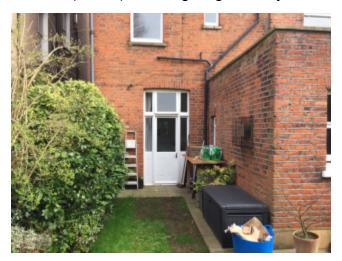

Photo 3 (above): Rear garden of Flat Ground Floor Rear, 71 Parliament Hill looking south

Photo 4 (above): Existing single storey rear addition

Photo 5 (above): Existing rear elevation of Flat Ground Floor Rear, 71 Parliament Hill adjacent to boundary with No. 73 Parliament Hill