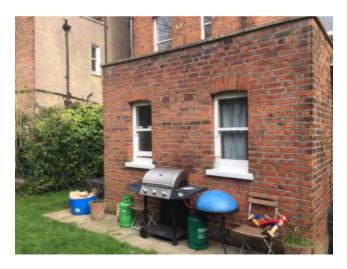

# 2017/2793/P Flat Ground Floor Rear, 71 Parliament Hill

Photo 1 (above): Proposed location of single storey rear and side extension between existing single storey addition and side boundary wall

Photo 2 (above): Existing side boundary wall between Flat Ground Floor Rear, 71 Parliament Hill and footway to south