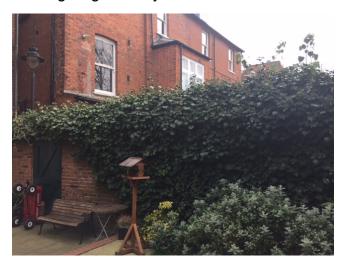

Photo 6 (above): View of rear and side elevation of neighbouring property No. 73 Parliament Hill to the north

Photo 7 (above): Proposed location of rear outbuilding in corner of rear garden of Flat Ground Floor Rear, 71 Parliament Hill looking west

Photo 8 (above): Proposed location of rear outbuilding in corner of rear garden of Flat Ground Floor Rear, 71 Parliament Hill looking north-west

| Delegated Report (Members Briefing)                                                                                                           |                  | Analysis she   | Analysis sheet                        |                           | 25/08/2017 |  |
|-----------------------------------------------------------------------------------------------------------------------------------------------|------------------|----------------|---------------------------------------|---------------------------|------------|--|
|                                                                                                                                               |                  | N/A / attached |                                       | Consultation Expiry Date: | 14/07/2017 |  |
| Officer                                                                                                                                       |                  |                | Application                           | n Number(s)               |            |  |
| Charlotte Meynell                                                                                                                             |                  |                | 2017/2793/P                           |                           |            |  |
| Application Address                                                                                                                           |                  |                | Drawing Numbers                       |                           |            |  |
| Flat Ground Floor Rear<br>71 Parliament Hill<br>London<br>NW3 2TH                                                                             |                  |                | Please refer to draft decision notice |                           |            |  |
| PO 3/4                                                                                                                                        | Area Team Signat | ure C&UD       | Authorised                            | d Officer Signature       |            |  |
|                                                                                                                                               |                  |                |                                       |                           |            |  |
| Proposal(s                                                                                                                                    | )                |                |                                       |                           |            |  |
| Erection of single storey rear and side infill extension and erection of single storey rear shed for use ancillary to rear ground floor flat. |                  |                |                                       |                           |            |  |
| Recommendation(s): Grant Conditional Planning Permission                                                                                      |                  |                |                                       |                           |            |  |