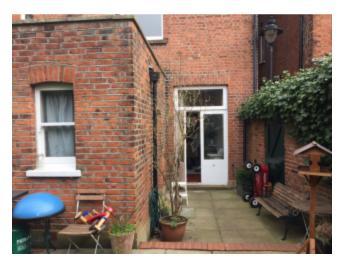

Photo 3 (above): Rear garden of Flat Ground Floor Rear, 71 Parliament Hill looking south

Photo 4 (above): Existing single storey rear addition

Photo 5 (above): Existing rear elevation of Flat Ground Floor Rear, 71 Parliament Hill adjacent to boundary with No. 73 Parliament Hill

Photo 6 (above): View of rear and side elevation of neighbouring property No. 73 Parliament Hill to the north

Photo 7 (above): Proposed location of rear outbuilding in corner of rear garden of Flat Ground Floor Rear, 71 Parliament Hill looking west