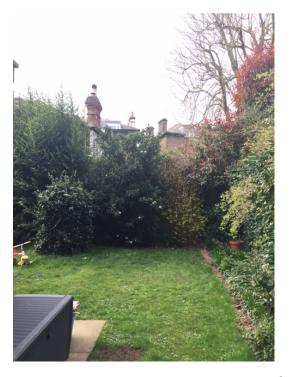

Photo 8 (above): Proposed location of rear outbuilding in corner of rear garden of Flat Ground Floor Rear, 71 Parliament Hill looking north-west

| Delegated Report (Members Briefing)                                                                                                           |                  | Analysis she   | Analysis sheet                        |                           | 25/08/2017 |  |
|-----------------------------------------------------------------------------------------------------------------------------------------------|------------------|----------------|---------------------------------------|---------------------------|------------|--|
|                                                                                                                                               |                  | N/A / attached |                                       | Consultation Expiry Date: | 14/07/2017 |  |
| Officer                                                                                                                                       |                  |                | Application                           | n Number(s)               |            |  |
| Charlotte Meynell                                                                                                                             |                  |                | 2017/2793/P                           |                           |            |  |
| Application Address                                                                                                                           |                  |                | Drawing Numbers                       |                           |            |  |
| Flat Ground Floor Rear<br>71 Parliament Hill<br>London<br>NW3 2TH                                                                             |                  |                | Please refer to draft decision notice |                           |            |  |
| PO 3/4                                                                                                                                        | Area Team Signat | ure C&UD       | Authorised                            | d Officer Signature       |            |  |
|                                                                                                                                               |                  |                |                                       |                           |            |  |
| Proposal(s                                                                                                                                    | )                |                |                                       |                           |            |  |
| Erection of single storey rear and side infill extension and erection of single storey rear shed for use ancillary to rear ground floor flat. |                  |                |                                       |                           |            |  |
| Recommendation(s): Grant Conditional Planning Permission                                                                                      |                  |                |                                       |                           |            |  |