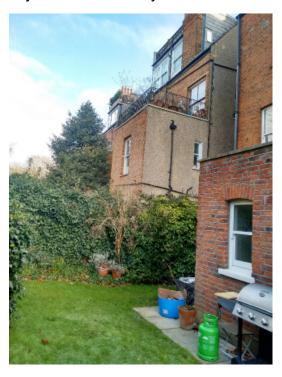

Photo 6 (above): View of rear and side elevation of neighbouring property No. 73 Parliament Hill to the north

Photo 7 (above): Proposed location of rear outbuilding in corner of rear garden of Flat Ground Floor Rear, 71 Parliament Hill looking west