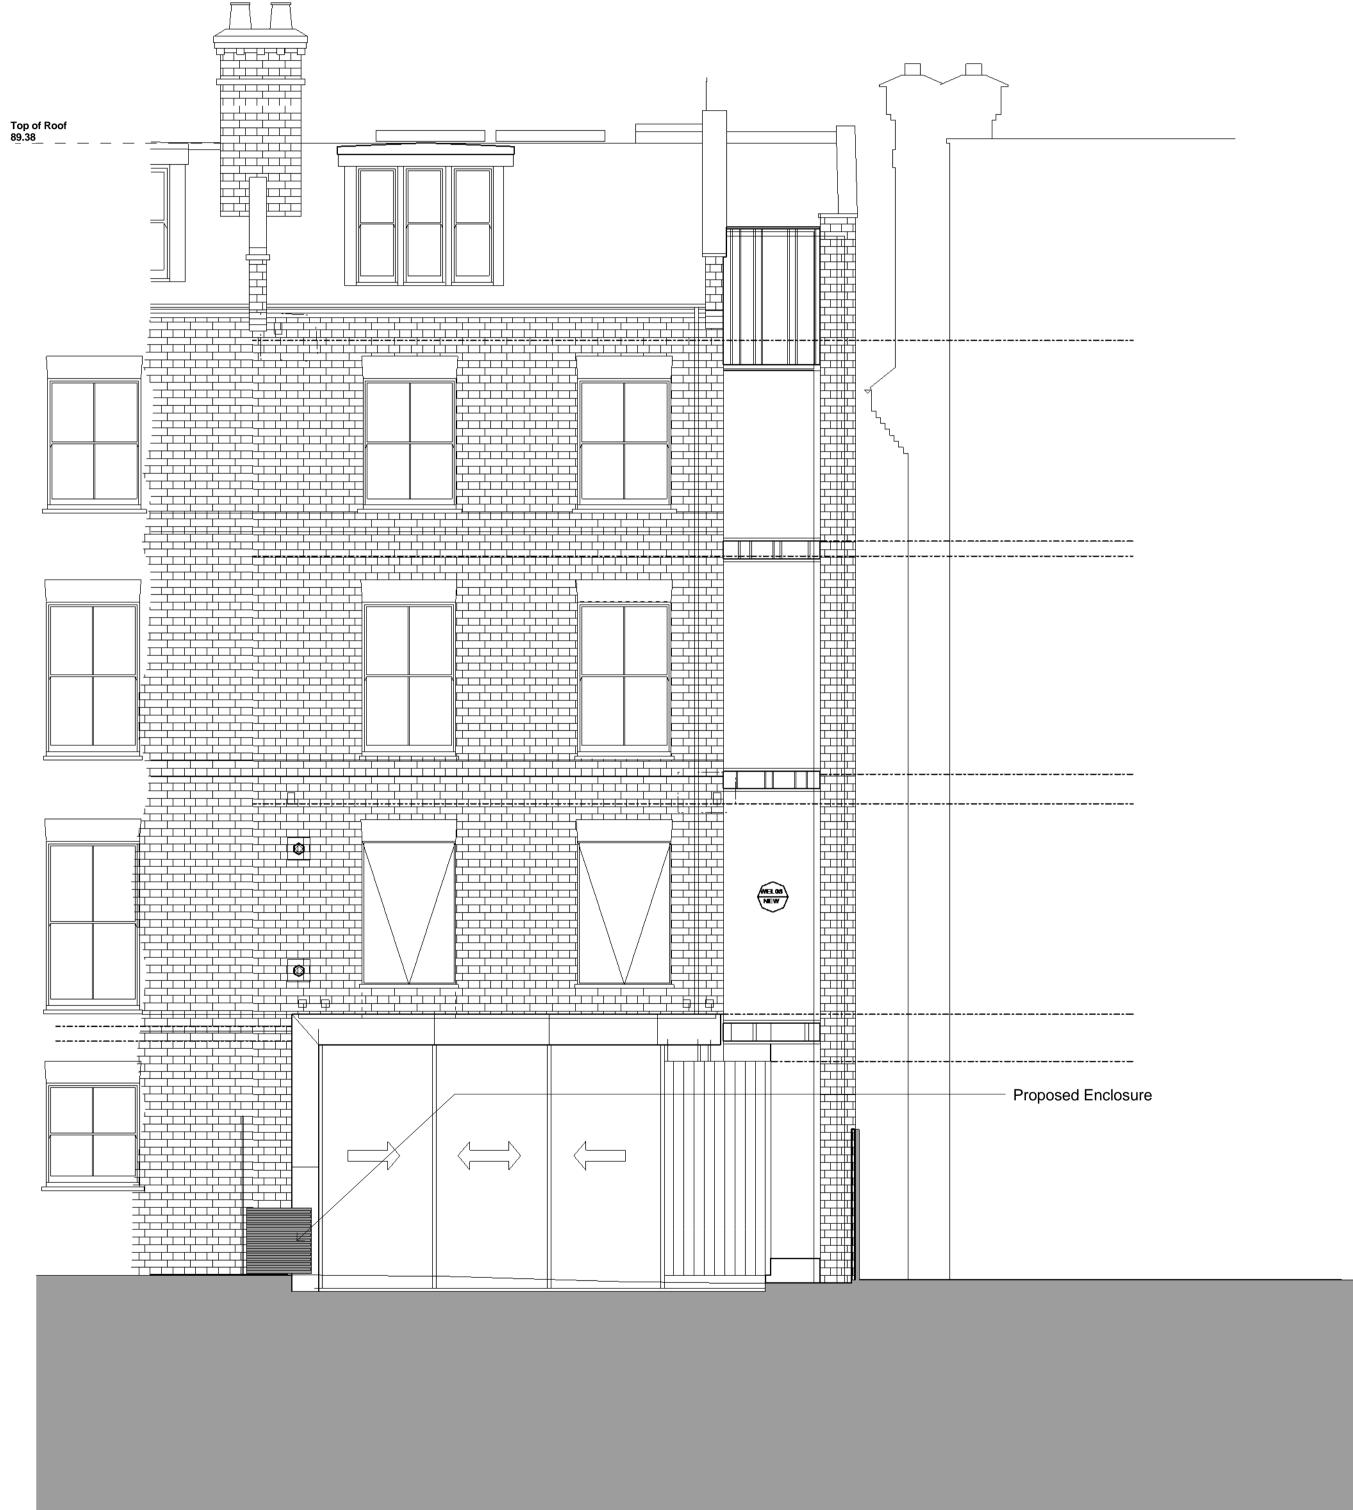

All dimensions are to structural faces or centres not to finishes

Rear Elevation

1 24/08/201 Roof Unit Omitted

Rev DD/MM/YY Initial and Description

|   | Project:       | Pilgrims Lane        |
|---|----------------|----------------------|
|   |                | <u> </u>             |
|   | Client:        | David and Nili Chinn |
|   |                |                      |
|   | Drawing:       | PROPOSED ELEVATIONS  |
| _ | Data           | 20/00/45             |
|   | Date:          | 06/23/15             |
| _ | Scale:         | 1 : 50 @ A1          |
|   | Scale.         | 1.50 @ A1            |
|   | Drawn:         | AT                   |
|   |                |                      |
|   | <u> Drawn.</u> | 7(1                  |
|   |                | 391- 0401            |
|   | Drg. No:       |                      |
|   |                |                      |