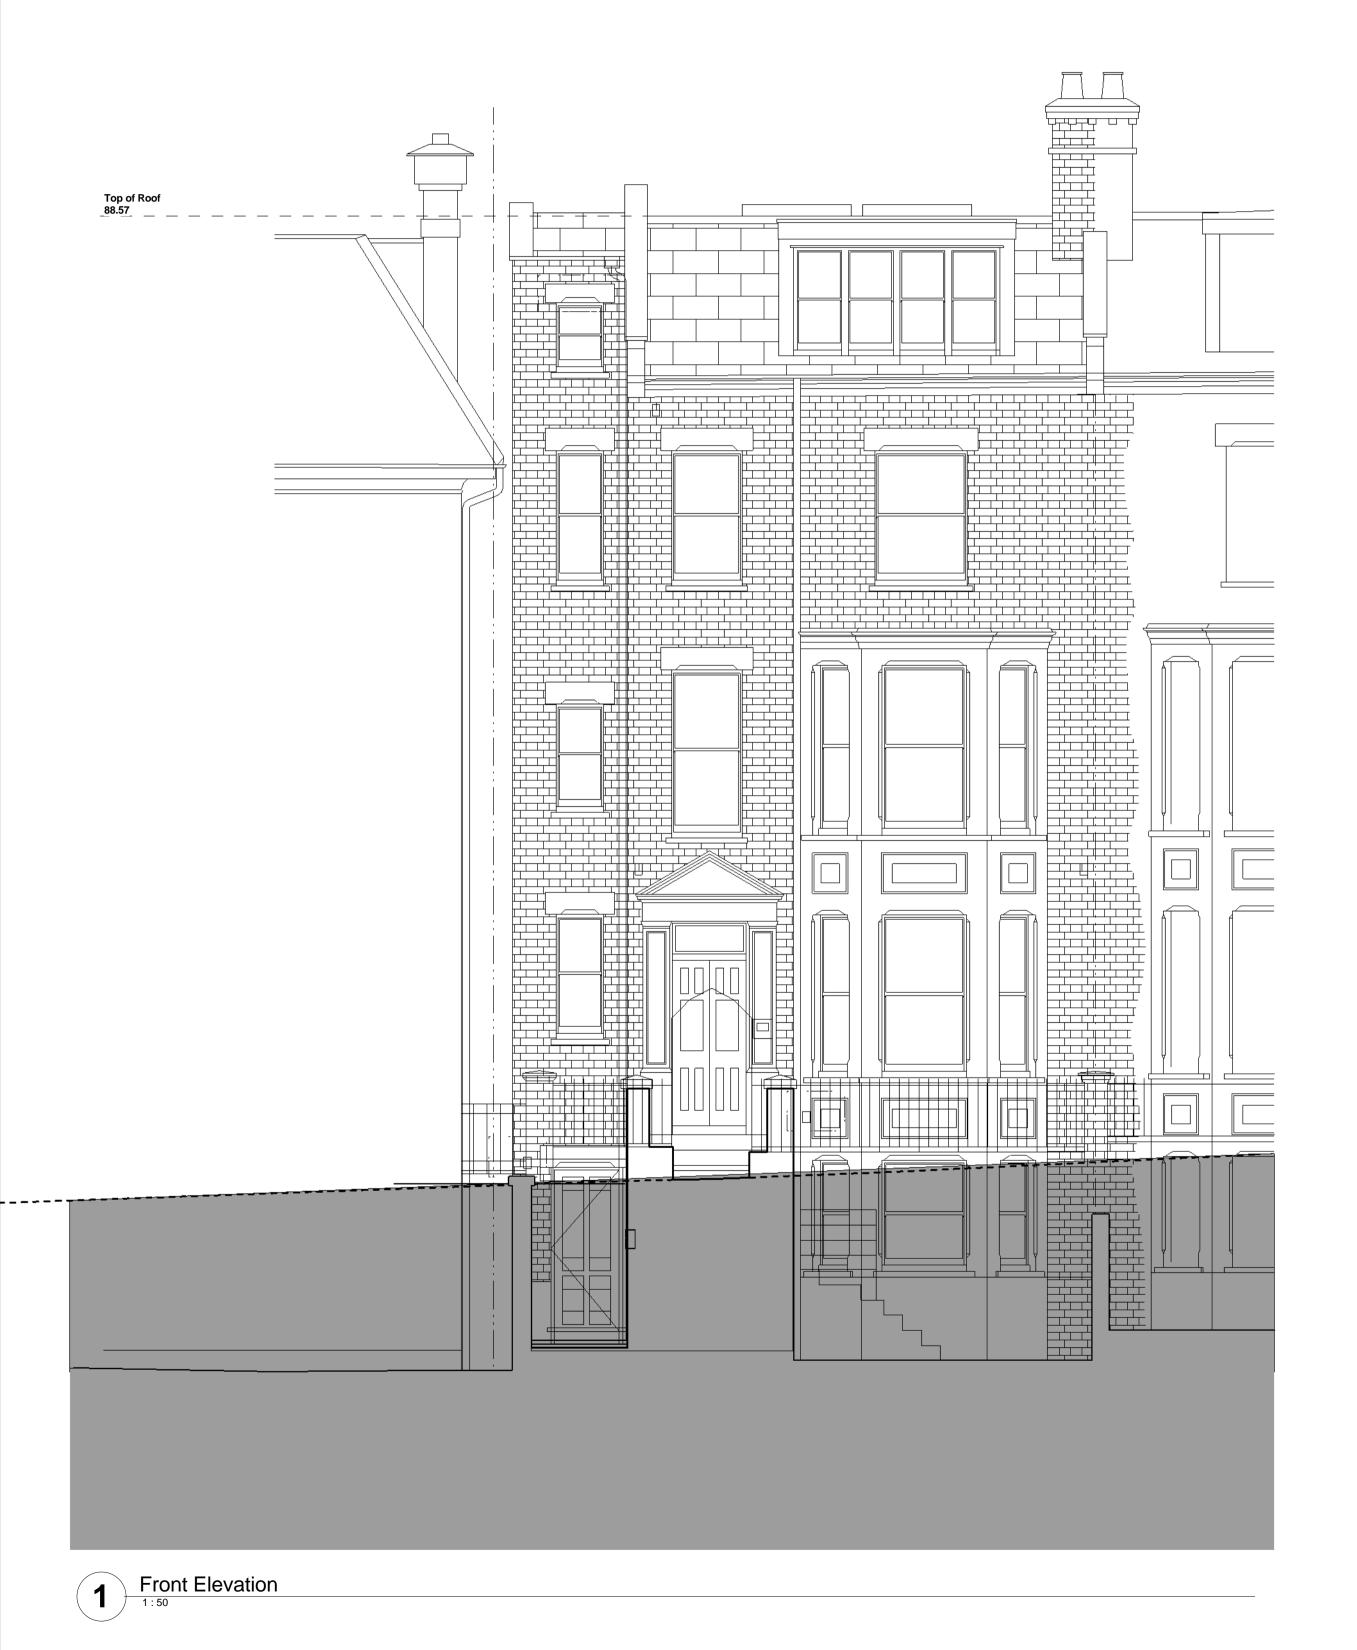

All dimensions are to structural faces or centres not to finishes

Rear Elevation

1 24/08/201 Roof Unit Omitted

Rev DD/MM/YY Initial and Description

|   | Project:       | Pilgrims Lane        |
|---|----------------|----------------------|
|   |                | <u> </u>             |
|   | Client:        | David and Nili Chinn |
|   |                |                      |
|   | Drawing:       | PROPOSED ELEVATIONS  |
| _ | Data           | 20/00/45             |
|   | Date:          | 06/23/15             |
| _ | Scale:         | 1 : 50 @ A1          |
|   | Scale.         | 1.50 @ A1            |
|   | Drawn:         | AT                   |
|   |                |                      |
|   | <u> Drawn.</u> | 7(1                  |
|   |                | 391- 0401            |
|   | Drg. No:       |                      |
|   |                |                      |