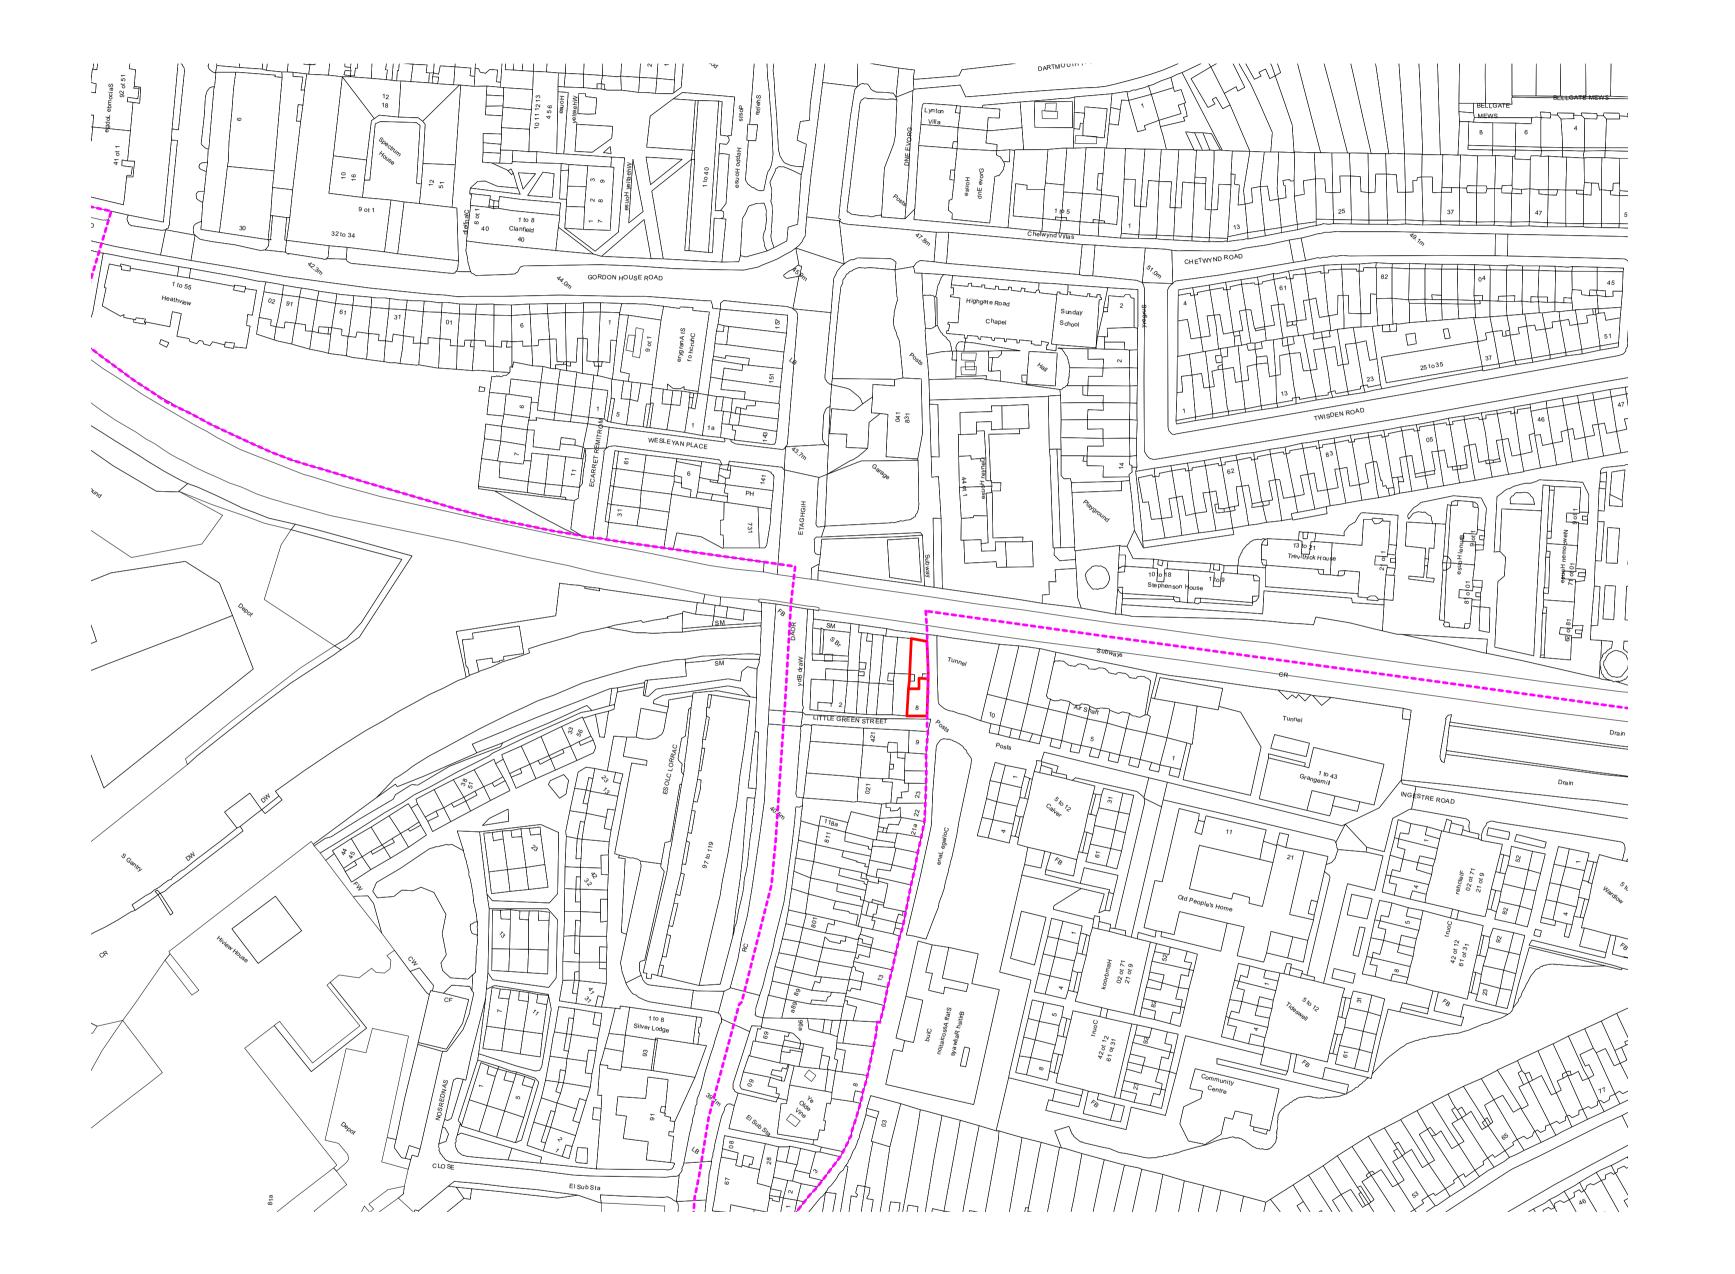

This drawing is to be read in conjunction with the approved drawings and information contained in Planning and Listed Building Application references 2017/0076/L and 2016/6070/P.

51/

8 Little Green Street, London NW5 1BL

Jake & Stella Solomon
Project No. 1143

51% Studios 1A Cobham Mews, Agar Grove, London NW1 9SB + 44 [0] 203 355 1205

For planning RIBA Stage 3 Existing location plan

Scale 1:1250 @ A1 / 1:2500 @ A3
Drawn by PT/TS, Aug 2017

Issue Notes:

A 23/08/17 Issued for planning and listed building consent

Existing location plan
1:1250

Boundary of Dartmouth Park Conservation Area

Property boundary