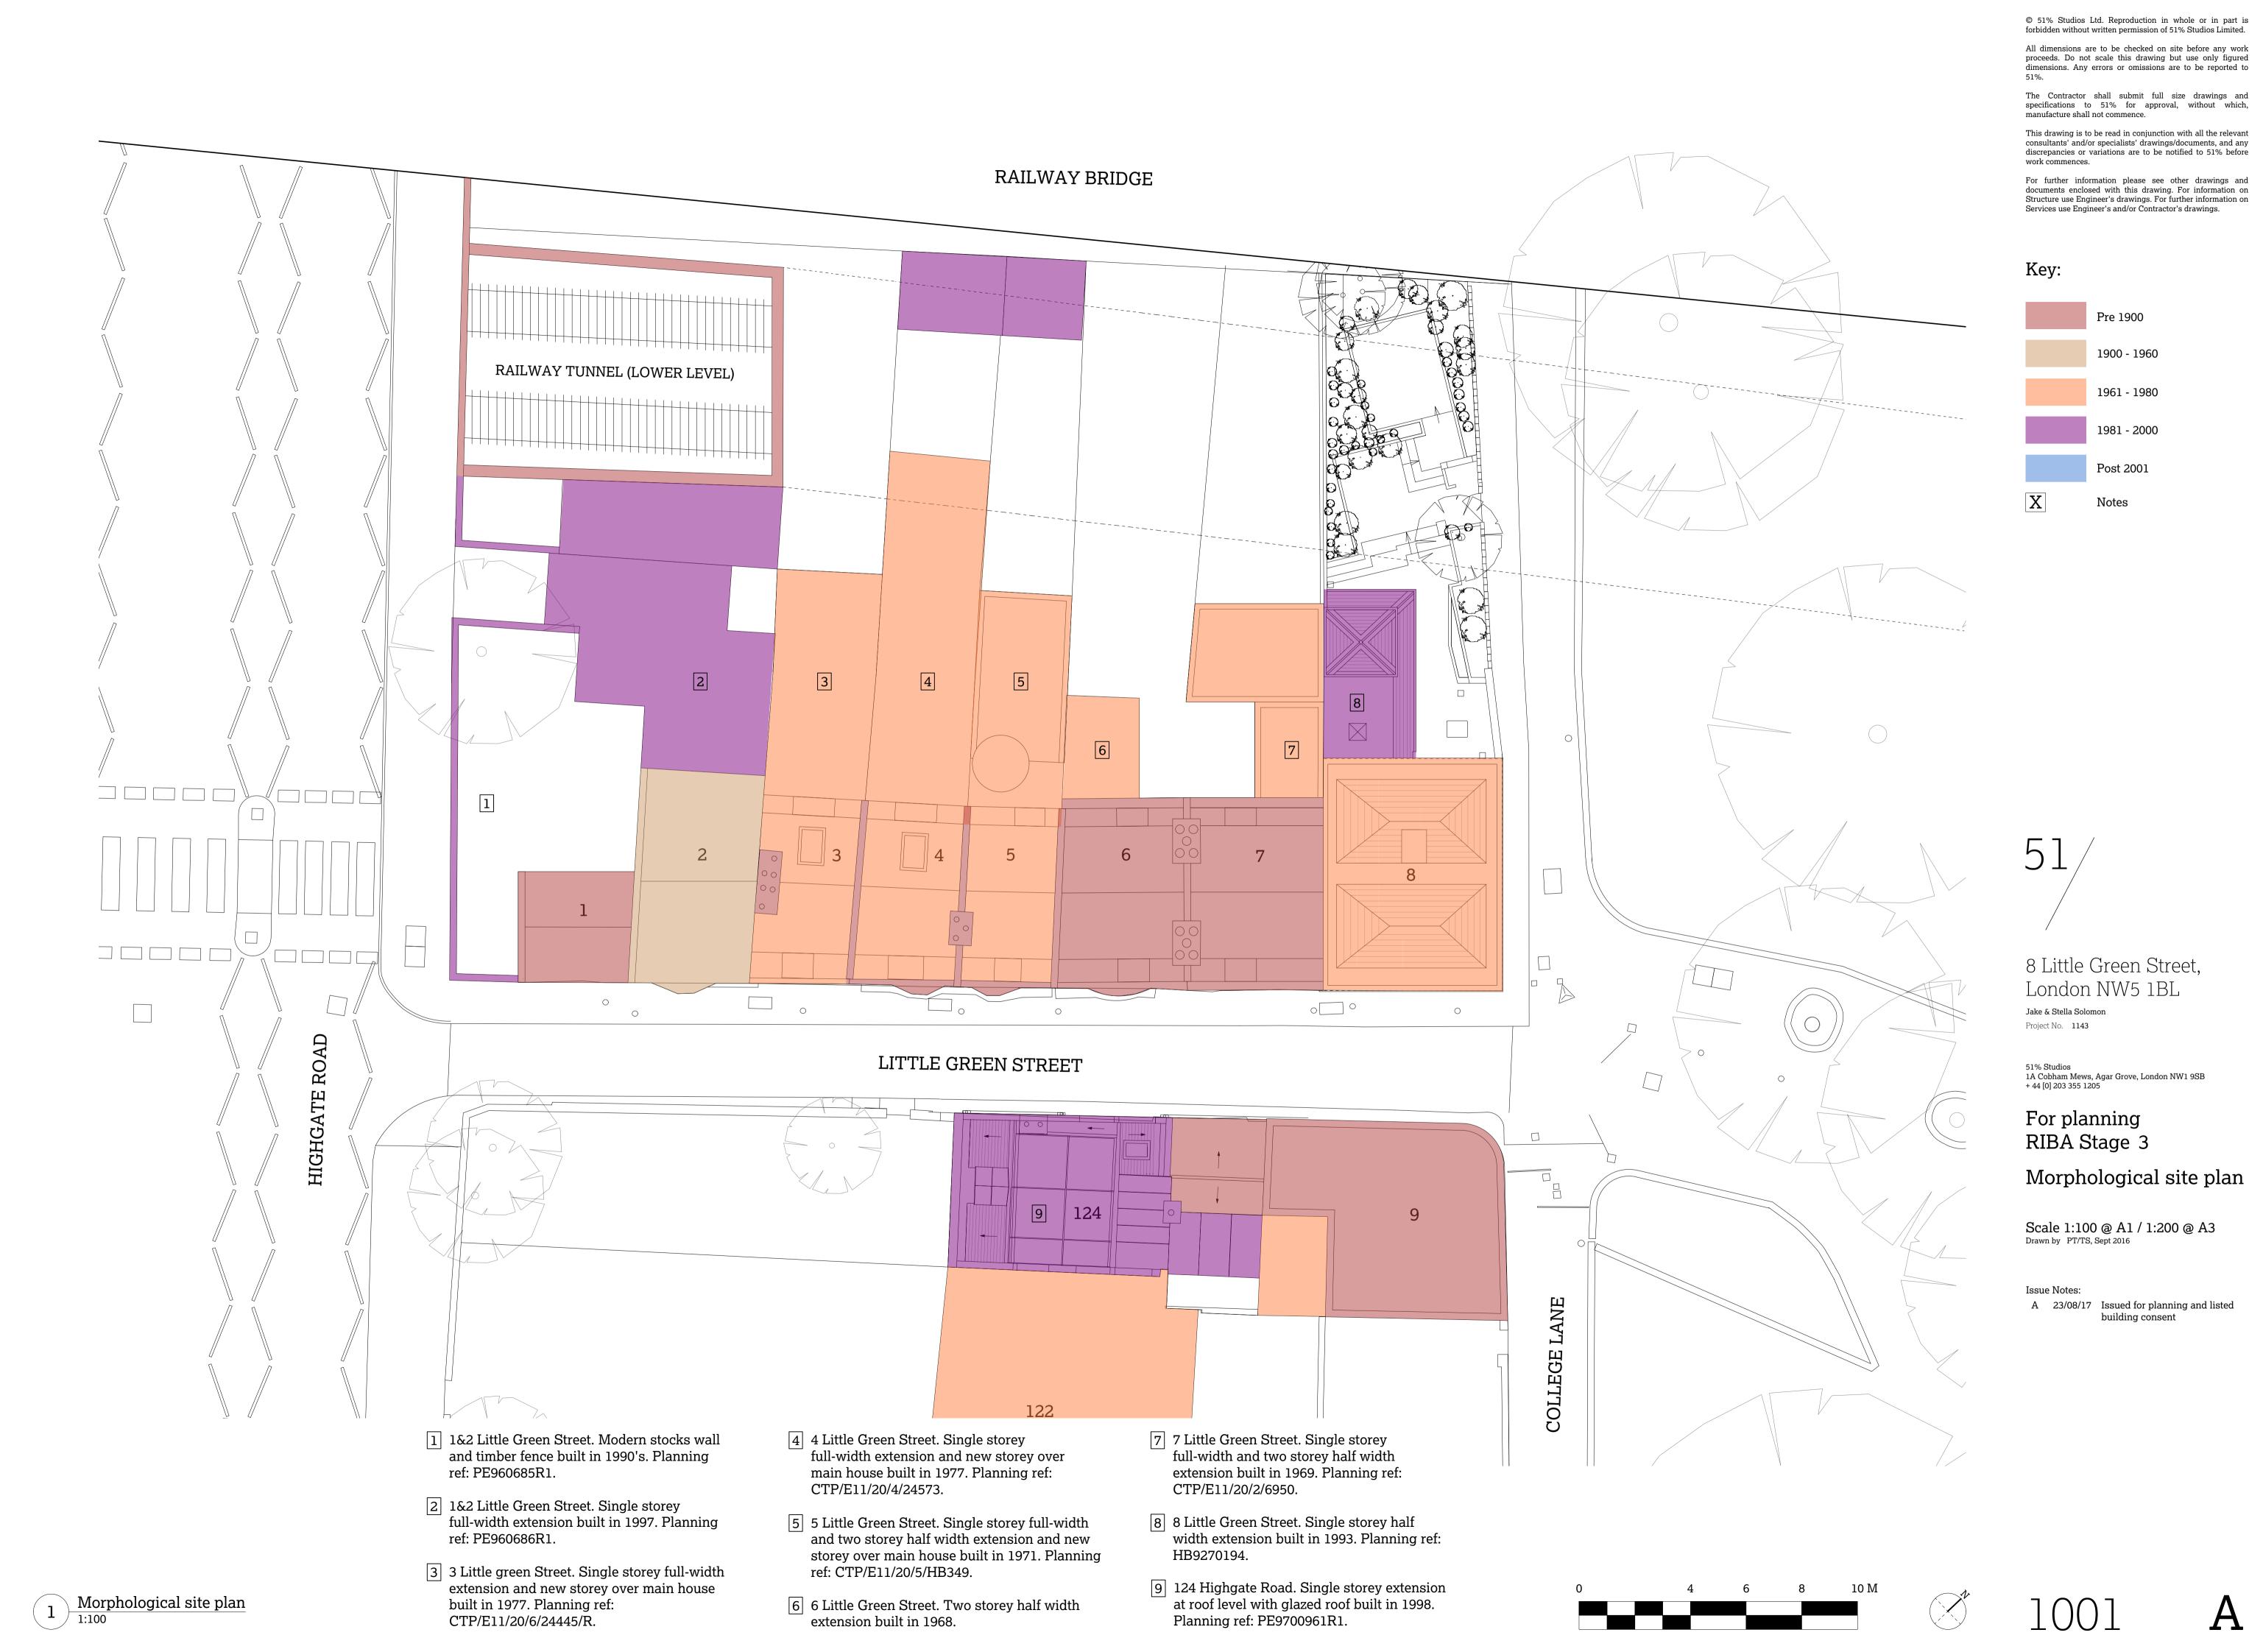

## Key:

51/

8 Little Green Street, London NW5 1BL

Jake & Stella Solomon
Project No. 1143

51% Studios 1A Cobham Mews, Agar Grove, London NW1 9SB + 44 [0] 203 355 1205

For planning
RIBA Stage 3
Morphological street
elevations

Scale 1:100 @ A1 / 1:200 @ A3
Drawn by PT/TS, Sept 2016

Issue Notes:

Issue Notes:

A 23/08/17 Issued for planning and listed building consent

© 51% Studios Ltd. Reproduction in whole or in part is forbidden without written permission of 51% Studios Limited.

## Key:

8 Little Green Street, London NW5 1BL

Jake & Stella Solomon Project No. 1143

51% Studios 1A Cobham Mews, Agar Grove, London NW1 9SB + 44 [0] 203 355 1205

For planning RIBA Stage 3 Morphological ground floor plan

Scale 1:50 @ A1 / 1:100 @ A3

Drawn by PT/TS, Sept 2016

Issue Notes:

A 23/08/17 Issued for planning and listed building consent

© 51% Studios Ltd. Reproduction in whole or in part is forbidden without written permission of 51% Studios Limited.

## Key:

8 Little Green Street, London NW5 1BL

Jake & Stella Solomon Project No. 1143

51% Studios 1A Cobham Mews, Agar Grove, London NW1 9SB + 44 [0] 203 355 1205

For planning RIBA Stage 3 Morphological first floor plan

## Key:

8 Little Green Street, London NW5 1BL

Jake & Stella Solomon Project No. 1143

51% Studios 1A Cobham Mews, Agar Grove, London NW1 9SB + 44 [0] 203 355 1205

For planning RIBA Stage 3 Morphological second floor plan

Scale 1:50 @ A1 / 1:100 @ A3

Drawn by PT/TS, Sept 2016

Issue Notes:

A 23/08/17 Issued for planning and listed building consent