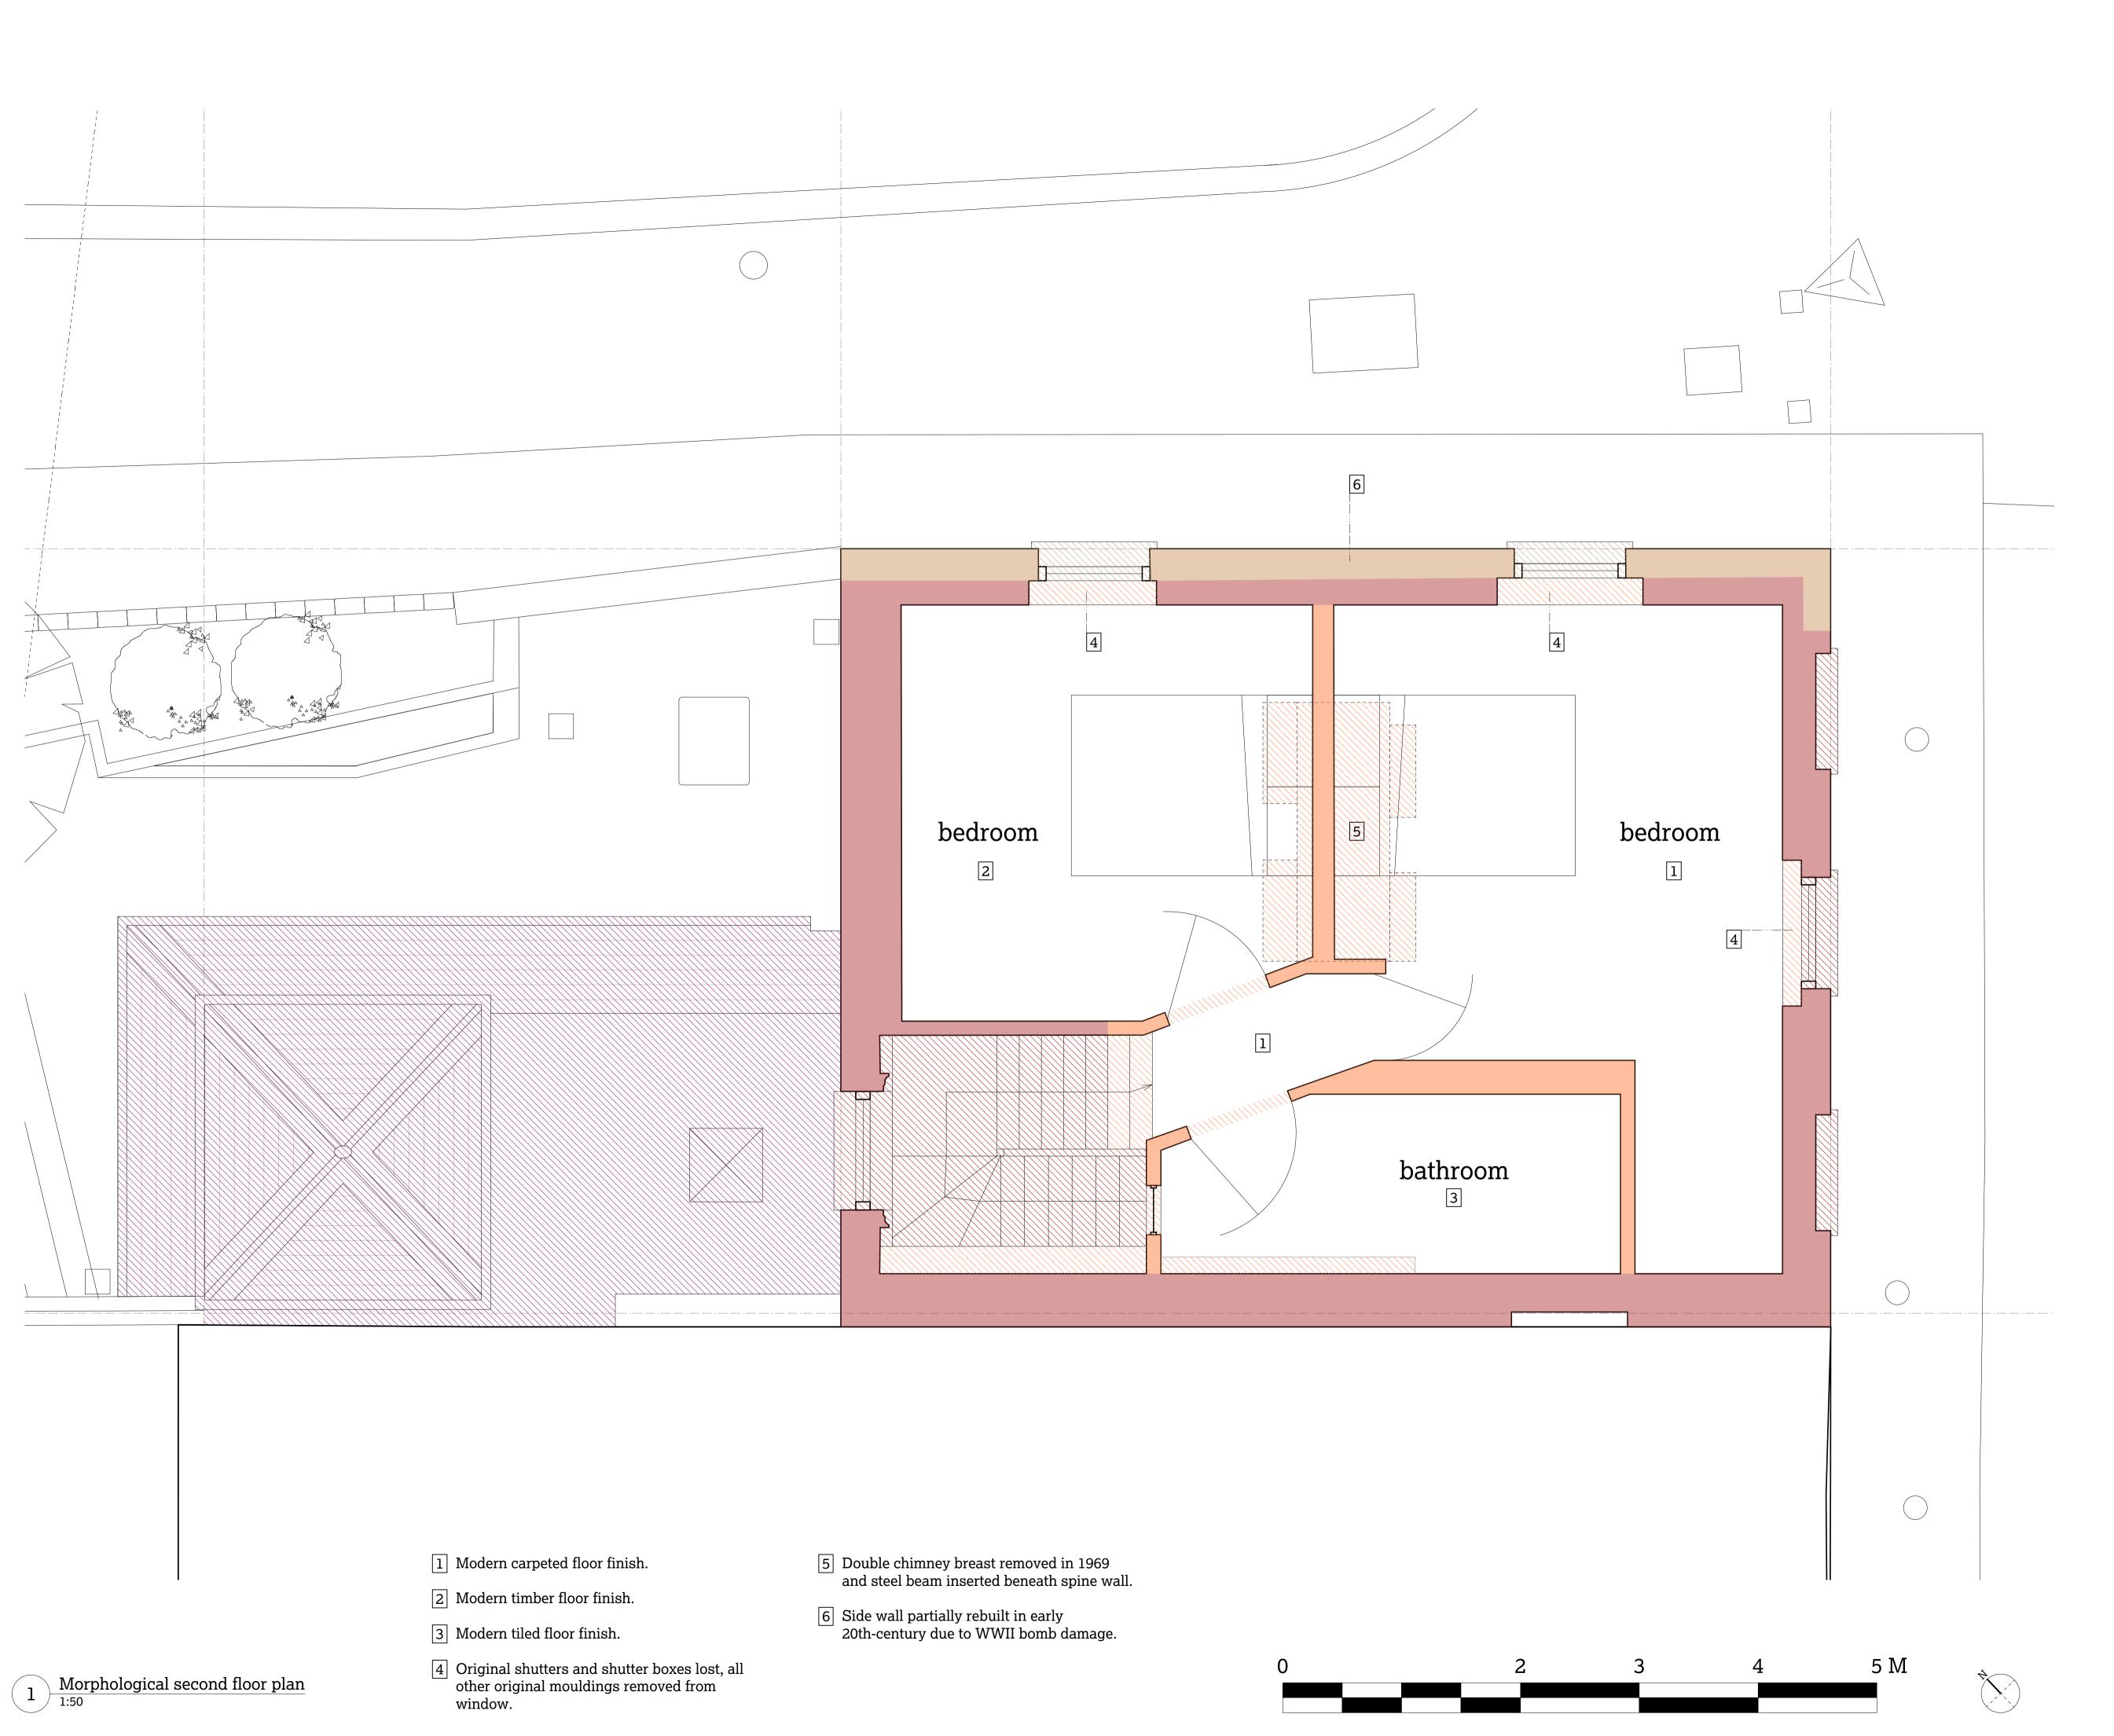

## Key:

8 Little Green Street, London NW5 1BL

Jake & Stella Solomon Project No. 1143

51% Studios 1A Cobham Mews, Agar Grove, London NW1 9SB + 44 [0] 203 355 1205

For planning RIBA Stage 3 Morphological second floor plan

Scale 1:50 @ A1 / 1:100 @ A3

Drawn by PT/TS, Sept 2016

Issue Notes:

A 23/08/17 Issued for planning and listed building consent