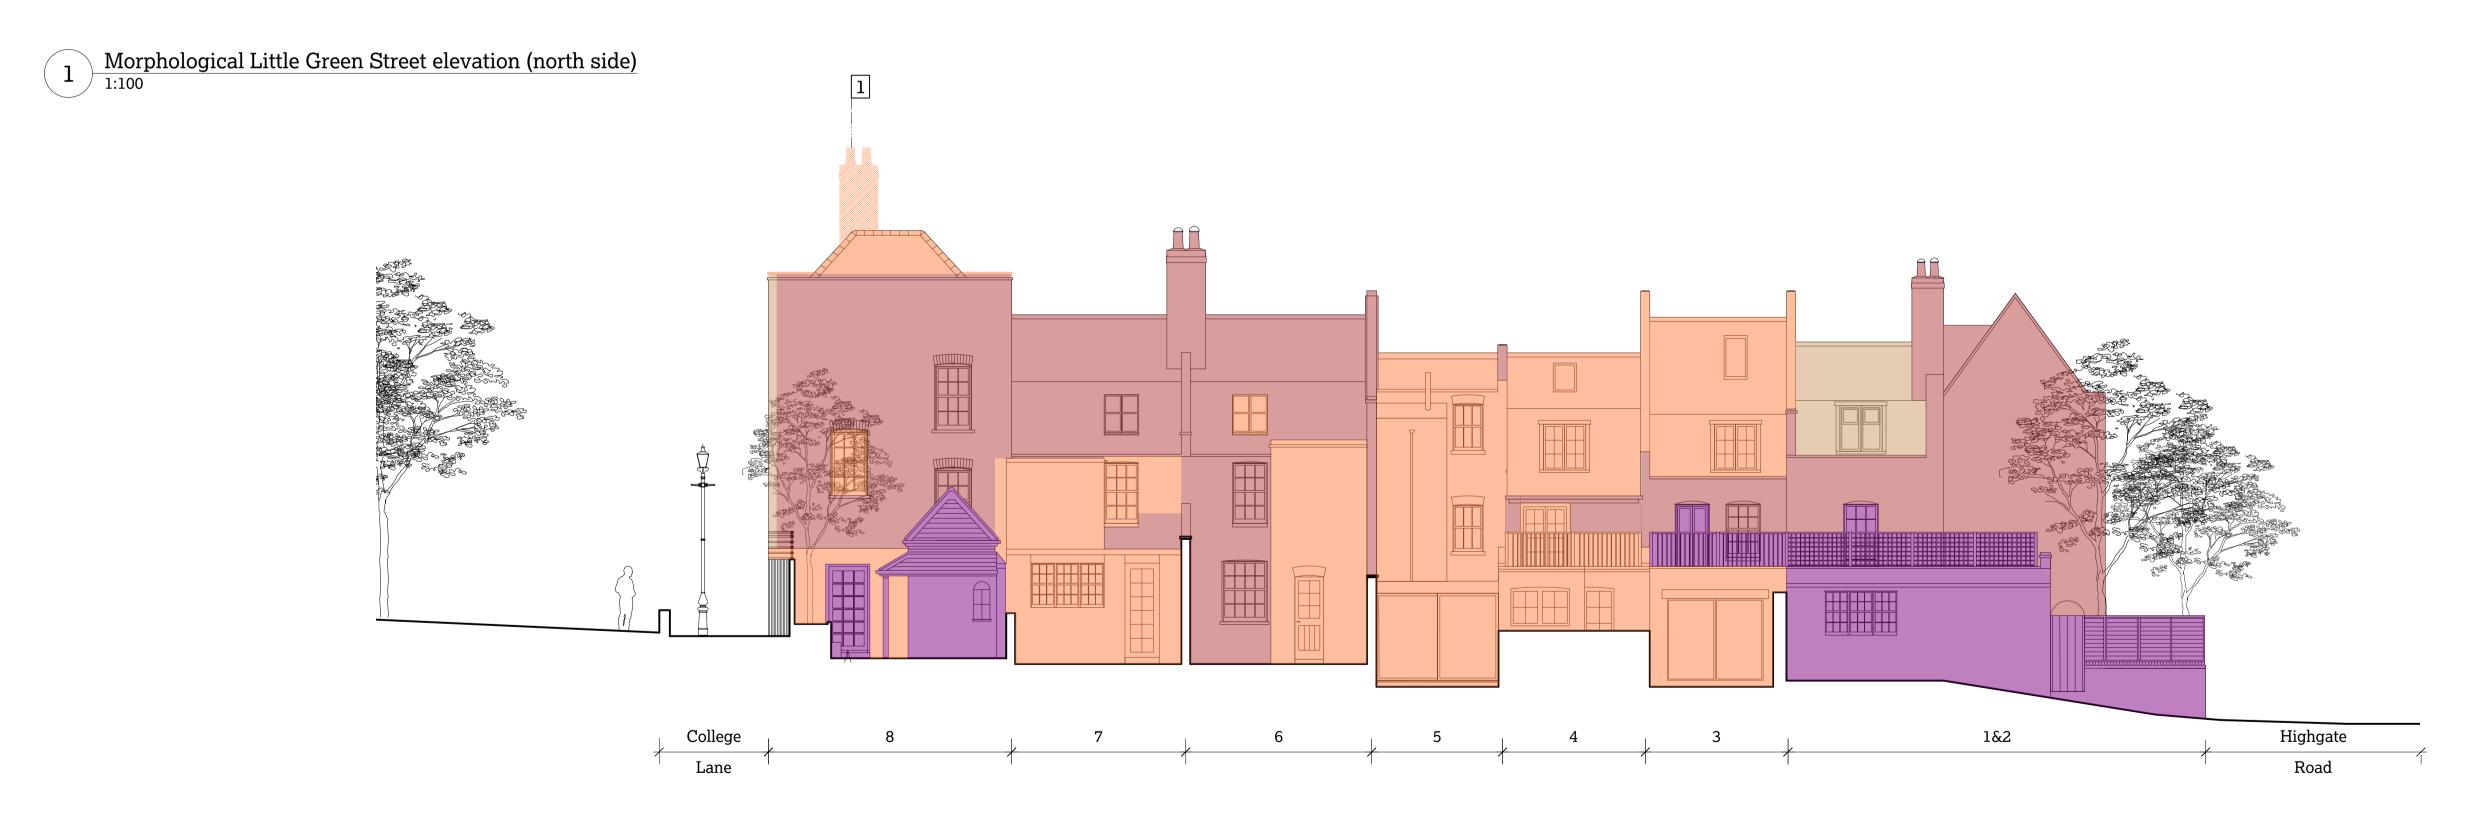

## Key:

51/

8 Little Green Street, London NW5 1BL

Jake & Stella Solomon
Project No. 1143

51% Studios 1A Cobham Mews, Agar Grove, London NW1 9SB + 44 [0] 203 355 1205

For planning
RIBA Stage 3
Morphological street
elevations

Scale 1:100 @ A1 / 1:200 @ A3
Drawn by PT/TS, Sept 2016

Issue Notes:

Issue Notes:

A 23/08/17 Issued for planning and listed building consent

© 51% Studios Ltd. Reproduction in whole or in part is forbidden without written permission of 51% Studios Limited.