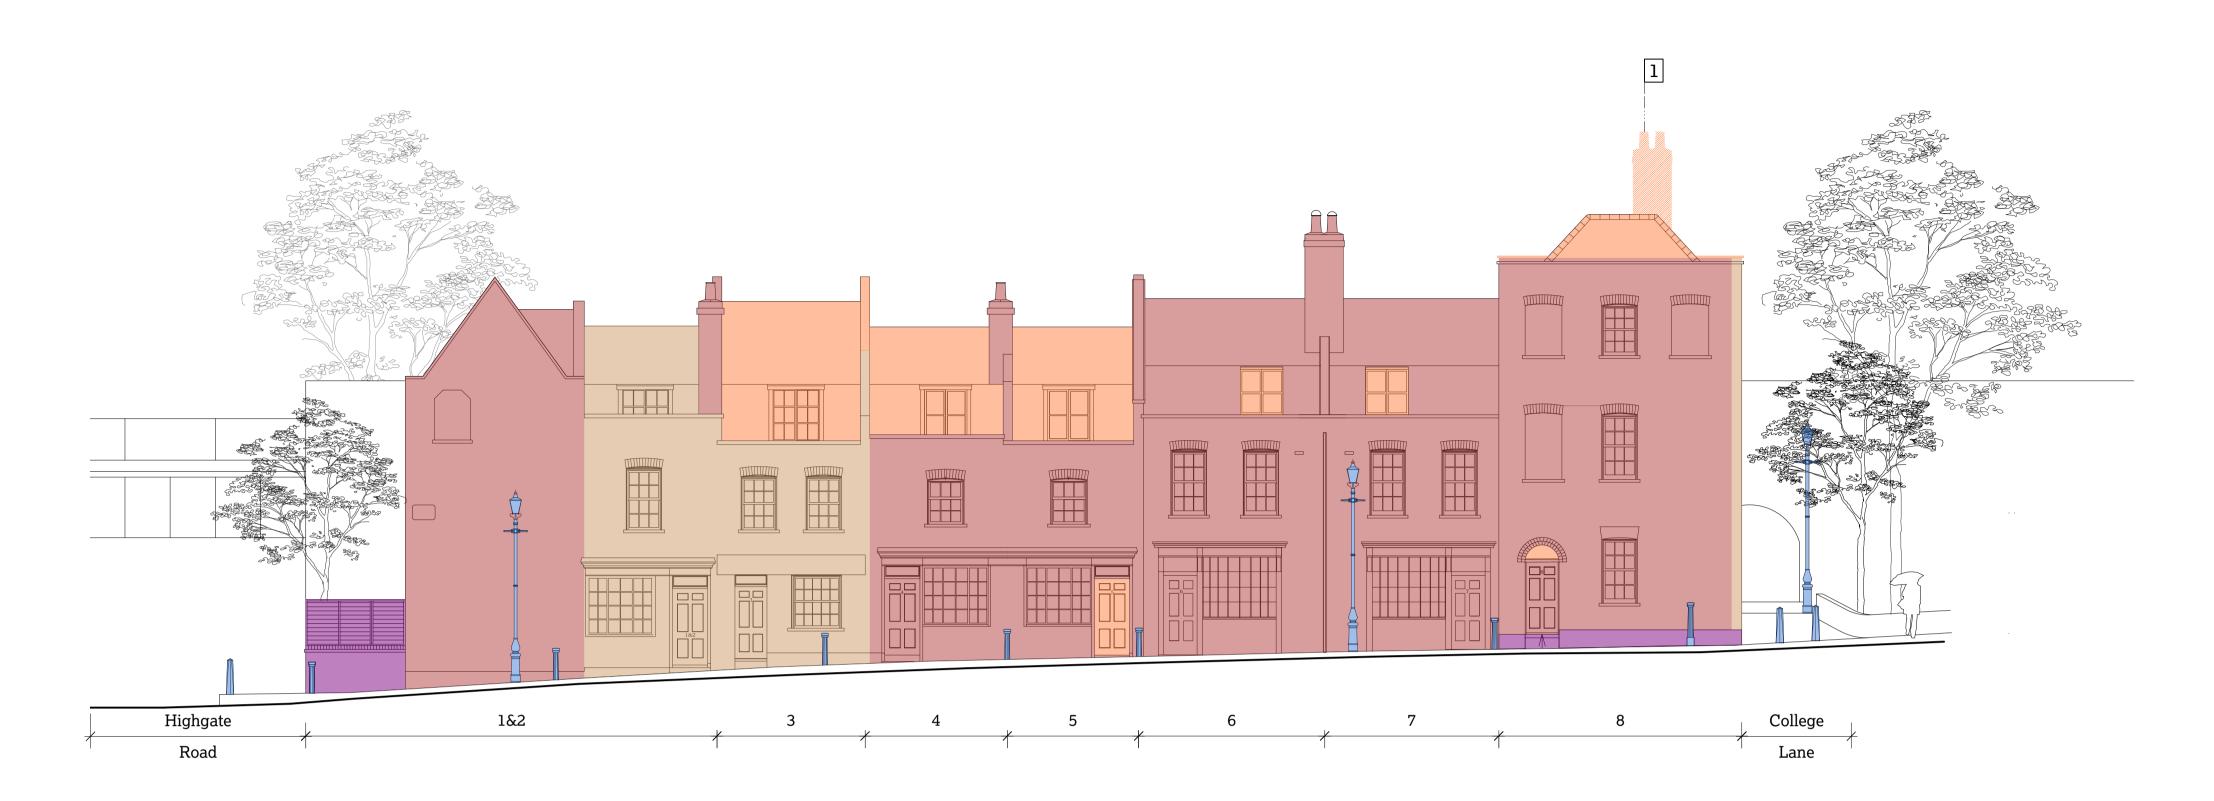

## Key:

51/

8 Little Green Street, London NW5 1BL

Jake & Stella Solomon
Project No. 1143

51% Studios 1A Cobham Mews, Agar Grove, London NW1 9SB + 44 [0] 203 355 1205

For planning
RIBA Stage 3
Morphological street
elevations

Scale 1:100 @ A1 / 1:200 @ A3
Drawn by PT/TS, Sept 2016

Issue Notes:

Issue Notes:

A 23/08/17 Issued for planning and listed building consent

© 51% Studios Ltd. Reproduction in whole or in part is forbidden without written permission of 51% Studios Limited.