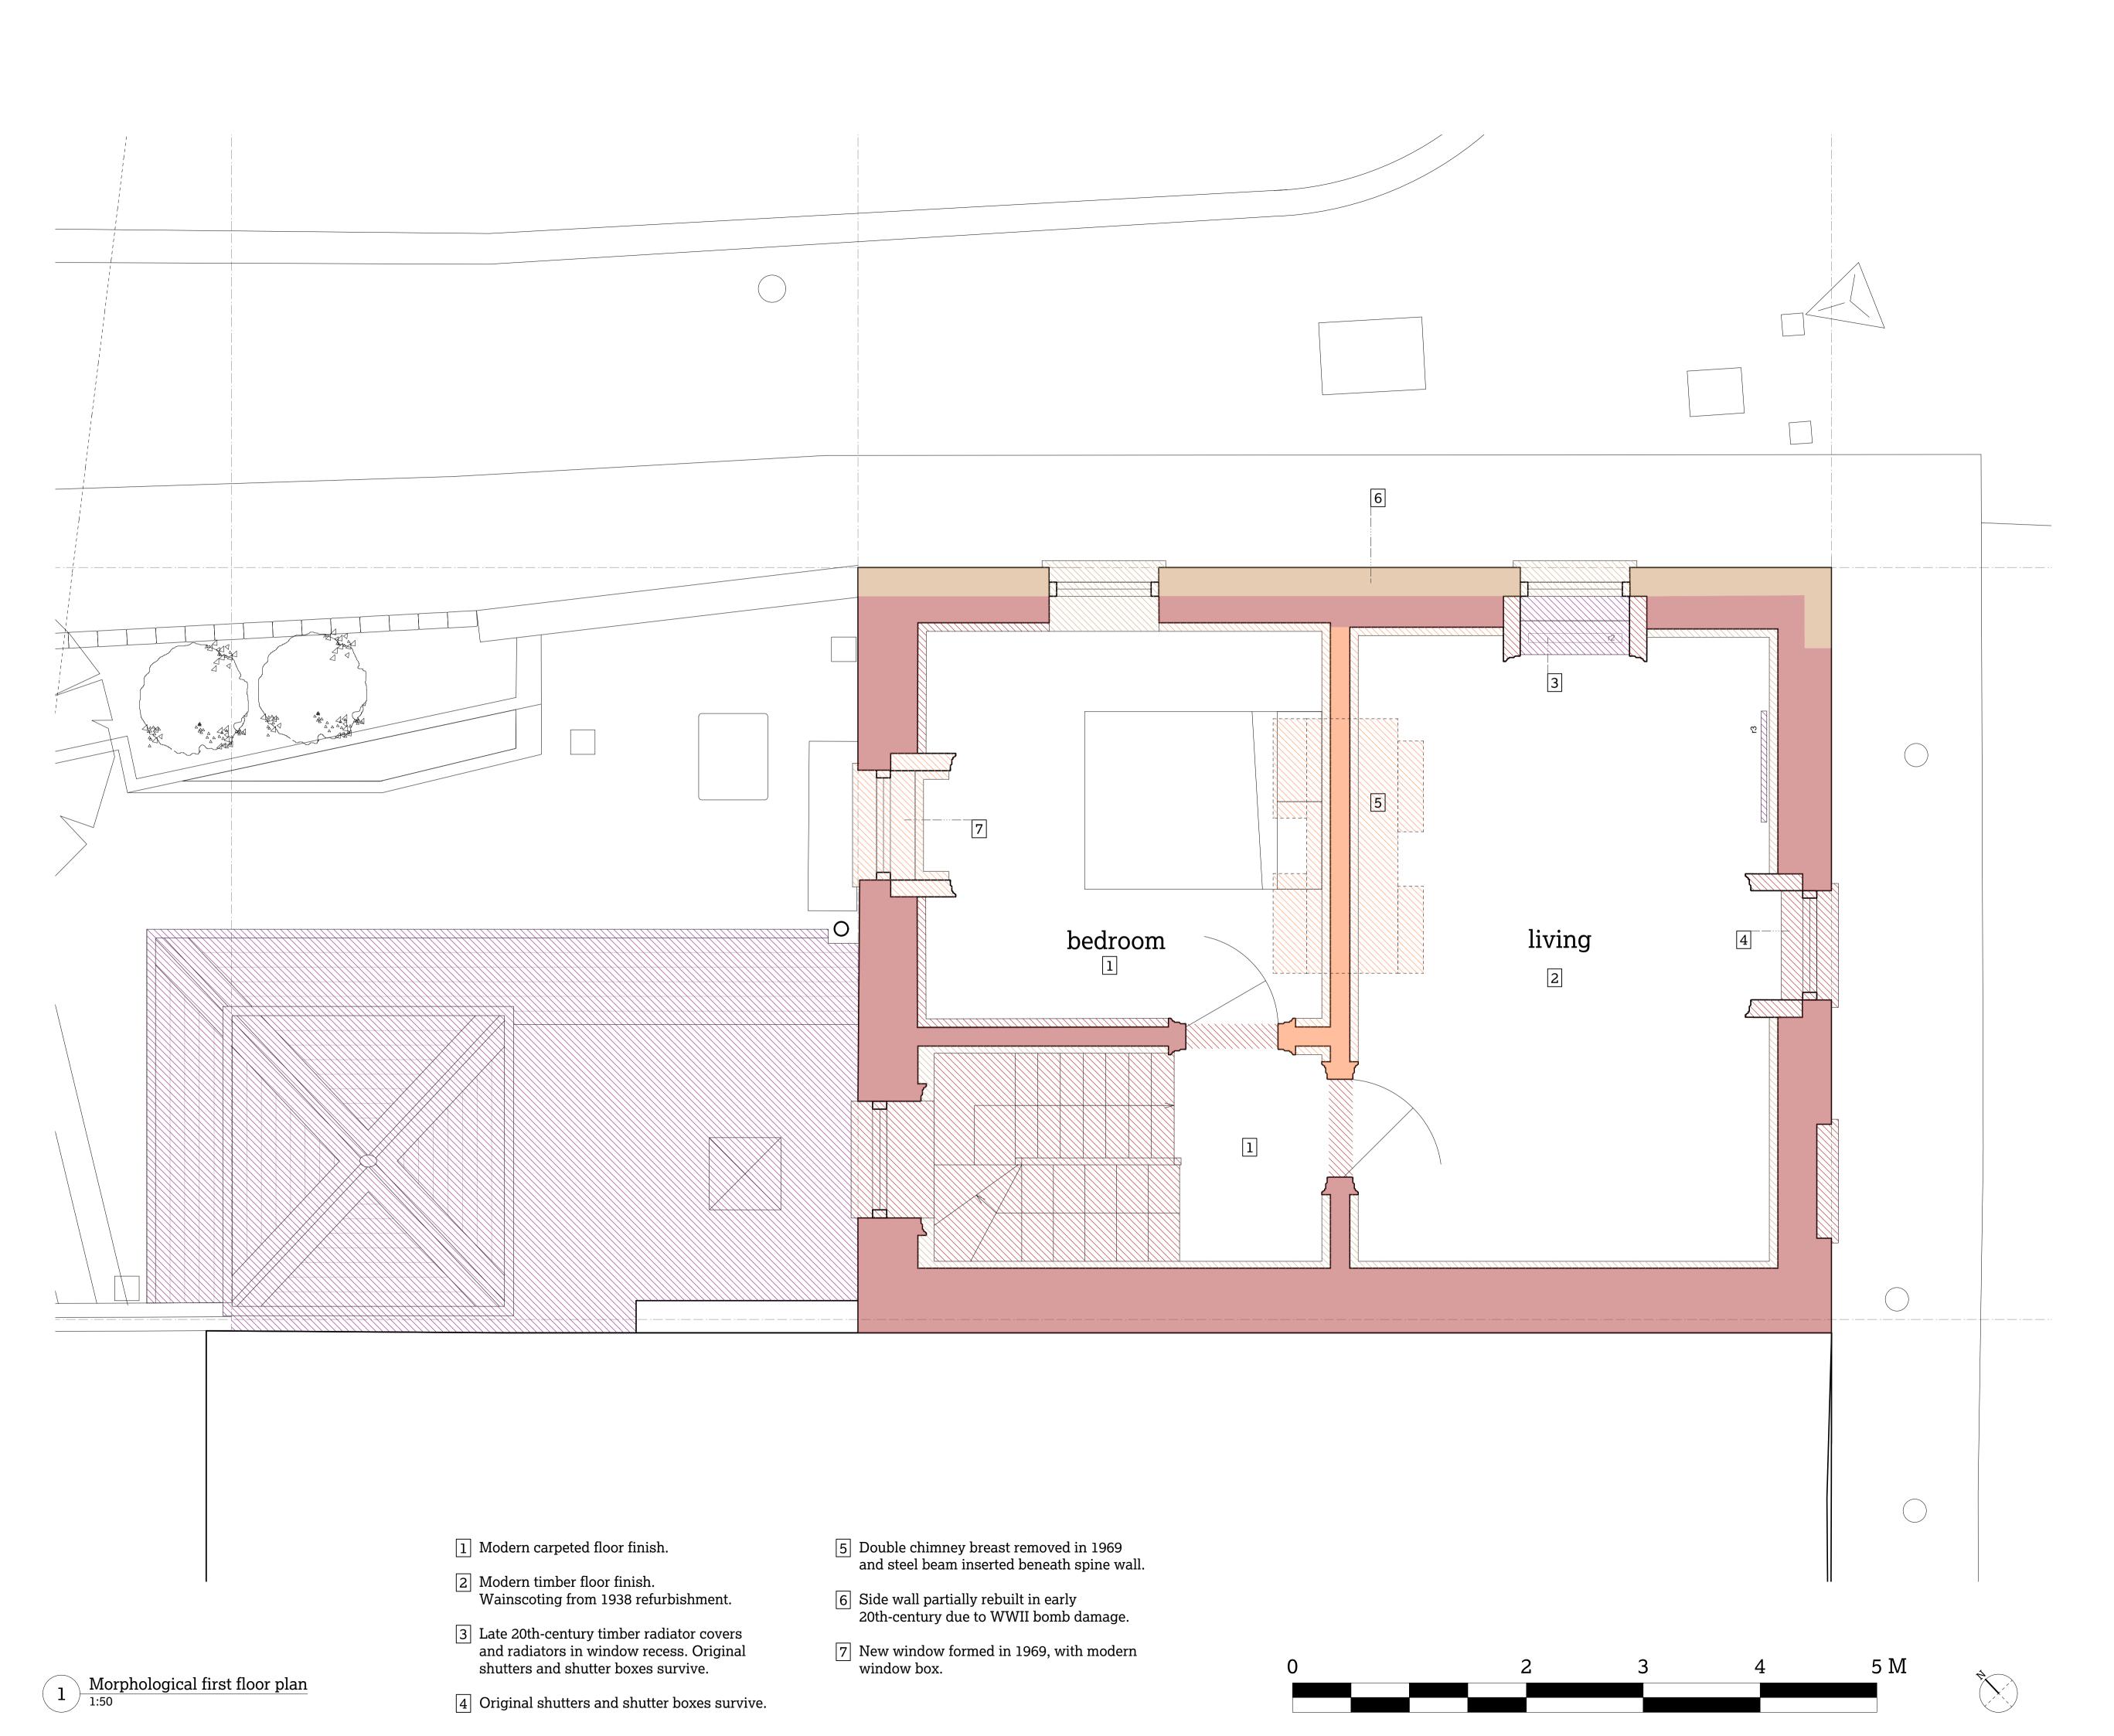

## Key:

8 Little Green Street, London NW5 1BL

Jake & Stella Solomon Project No. 1143

51% Studios 1A Cobham Mews, Agar Grove, London NW1 9SB + 44 [0] 203 355 1205

For planning RIBA Stage 3 Morphological first floor plan

Scale 1:50 @ A1 / 1:100 @ A3

Drawn by PT/TS, Sept 2016

Issue Notes:

A 23/08/17 Issued for planning and listed building consent

© 51% Studios Ltd. Reproduction in whole or in part is forbidden without written permission of 51% Studios Limited.