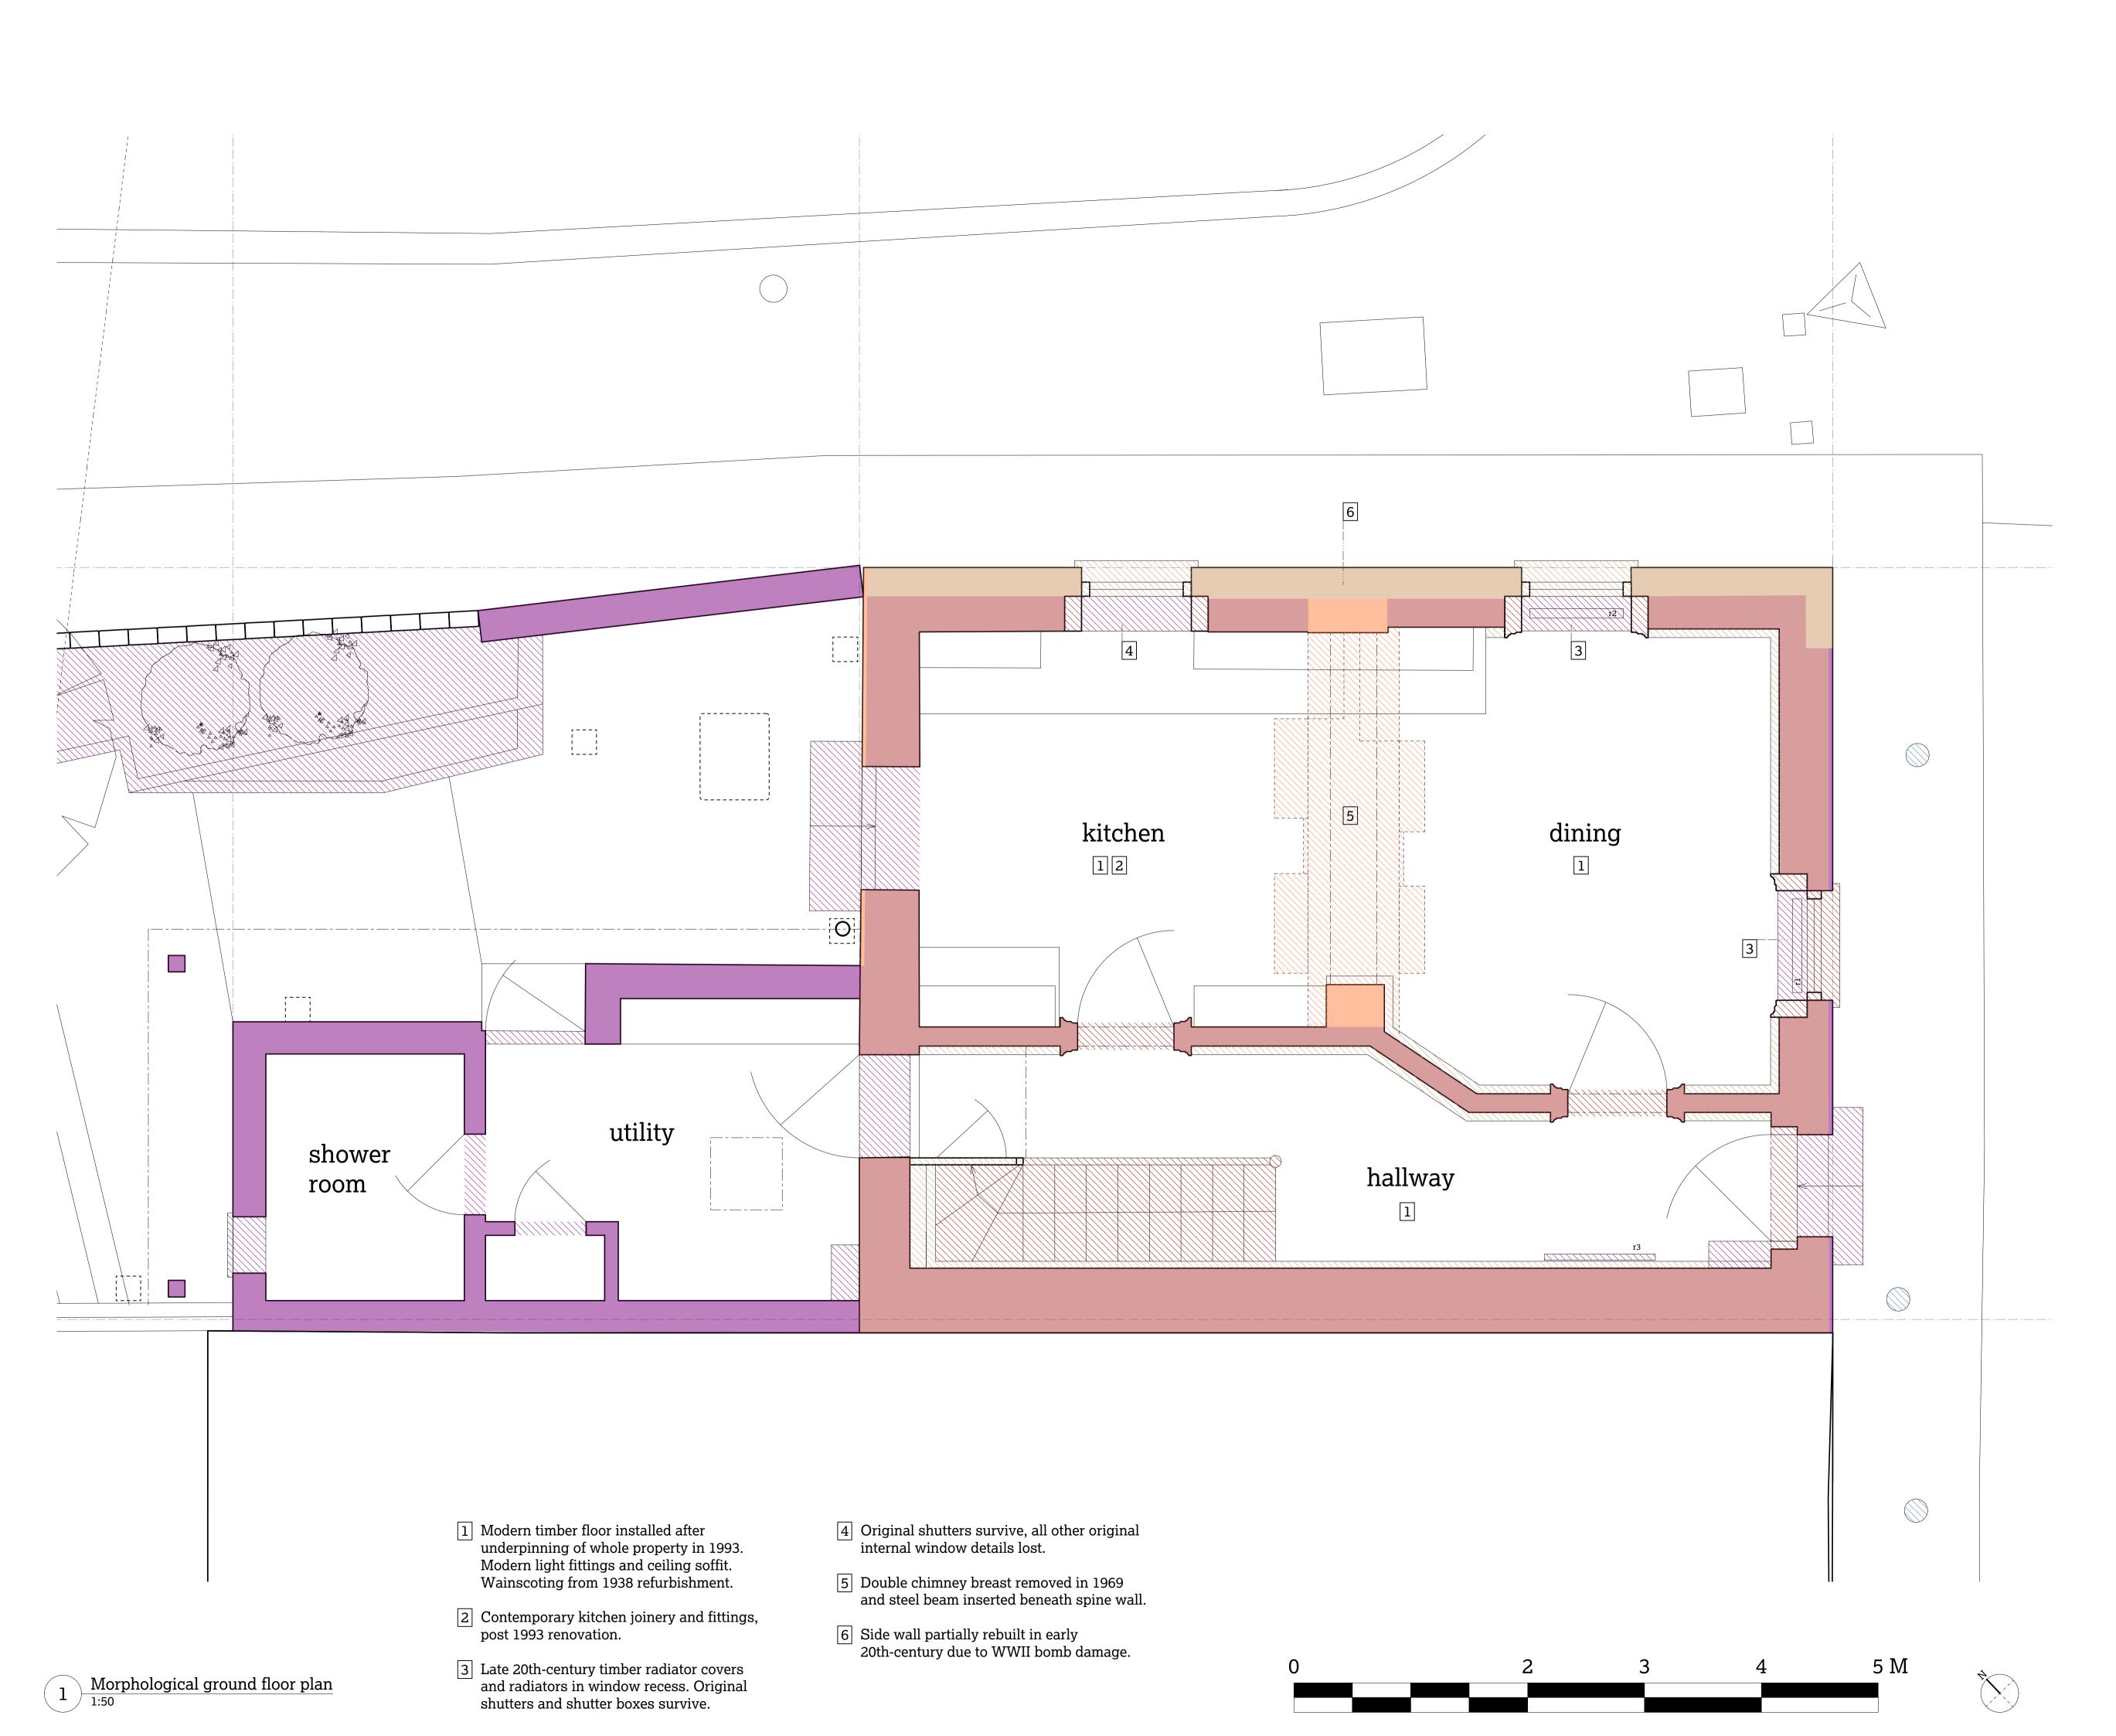

## Key:

8 Little Green Street, London NW5 1BL

Jake & Stella Solomon Project No. 1143

51% Studios 1A Cobham Mews, Agar Grove, London NW1 9SB + 44 [0] 203 355 1205

For planning RIBA Stage 3 Morphological ground floor plan

Scale 1:50 @ A1 / 1:100 @ A3

Drawn by PT/TS, Sept 2016

Issue Notes:

A 23/08/17 Issued for planning and listed building consent

© 51% Studios Ltd. Reproduction in whole or in part is forbidden without written permission of 51% Studios Limited.