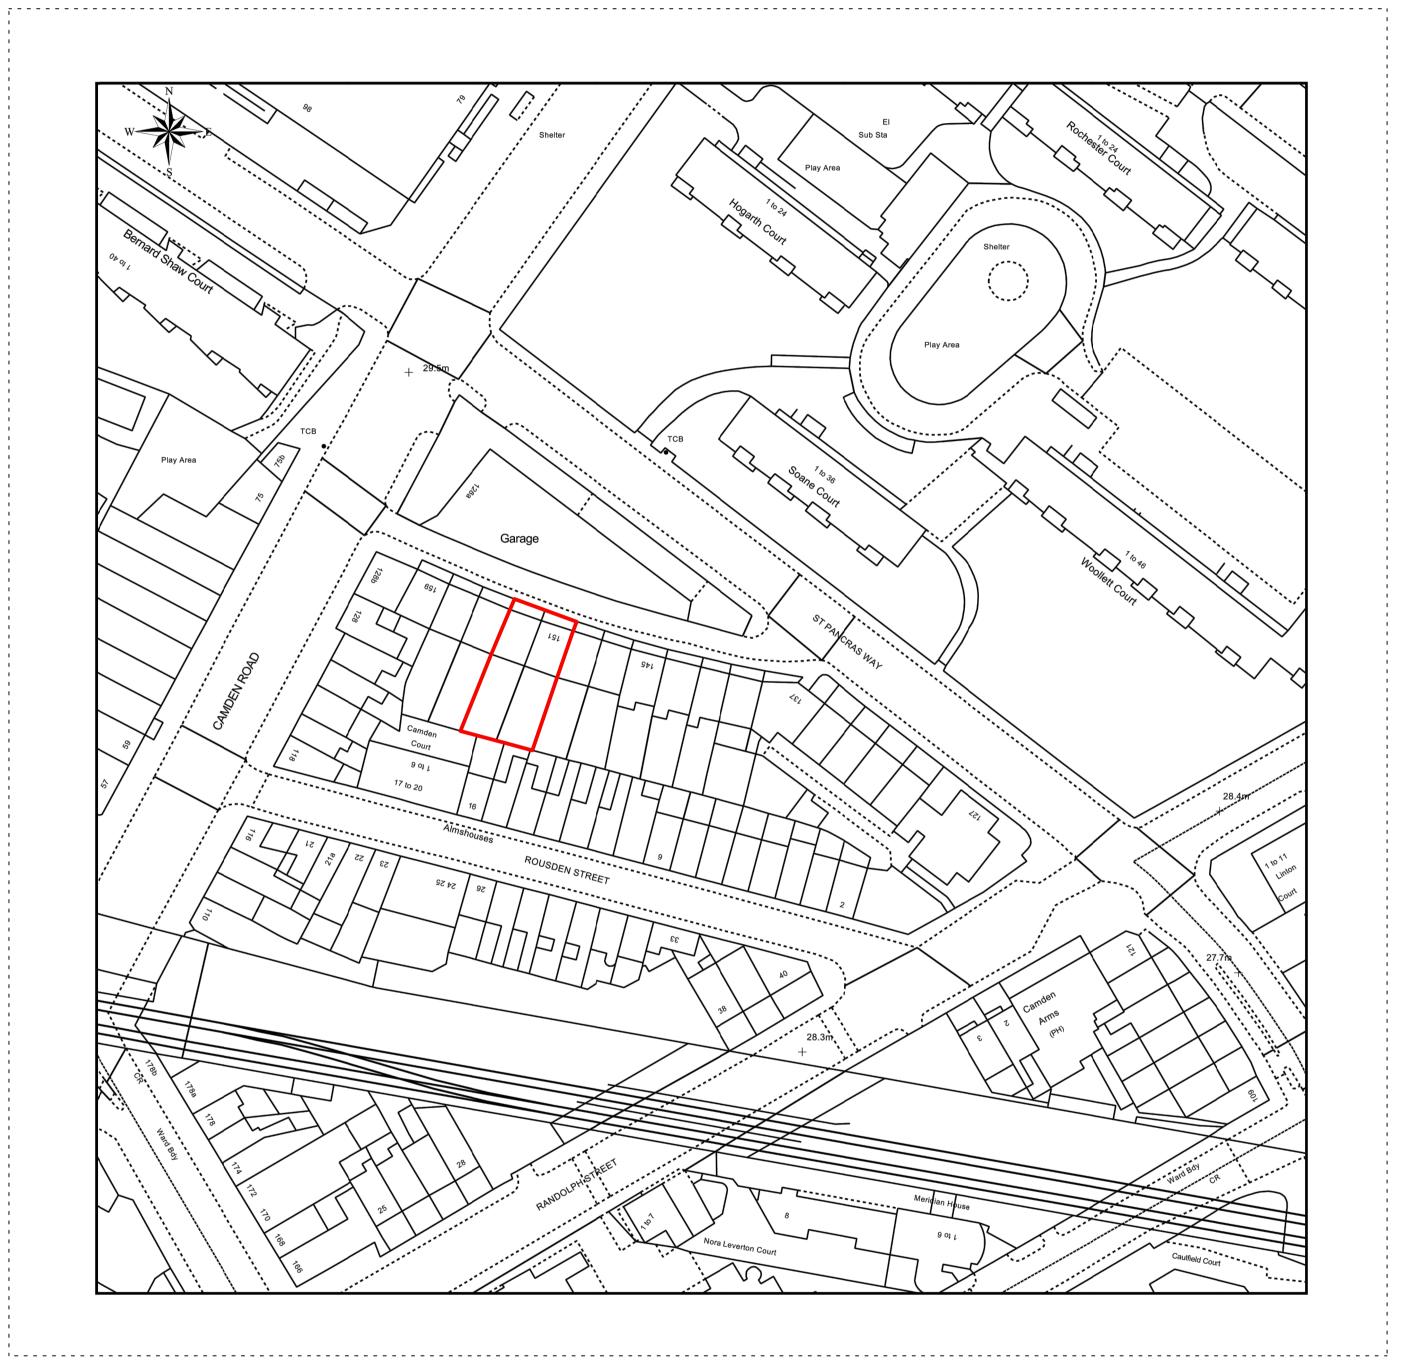

## LOCATION PLAN

| Rev I                | Date              | Description                              |        |          |
|----------------------|-------------------|------------------------------------------|--------|----------|
| Project              |                   |                                          |        |          |
| 151-                 | 153 S             | t Pancras '                              | Way, C | amden    |
| Client<br>151-153    | St Panc           | ras Way Ltd                              |        |          |
| <b>Date</b> 20/02/16 |                   | Scale<br>1 : 1250 at A3<br>1 : 625 at A1 |        |          |
| LOCA  Drawn LW       | g Title<br>tion F | Plan<br>Checked                          |        | Approved |
|                      | g Status          | -                                        |        | -        |
|                      |                   |                                          |        |          |