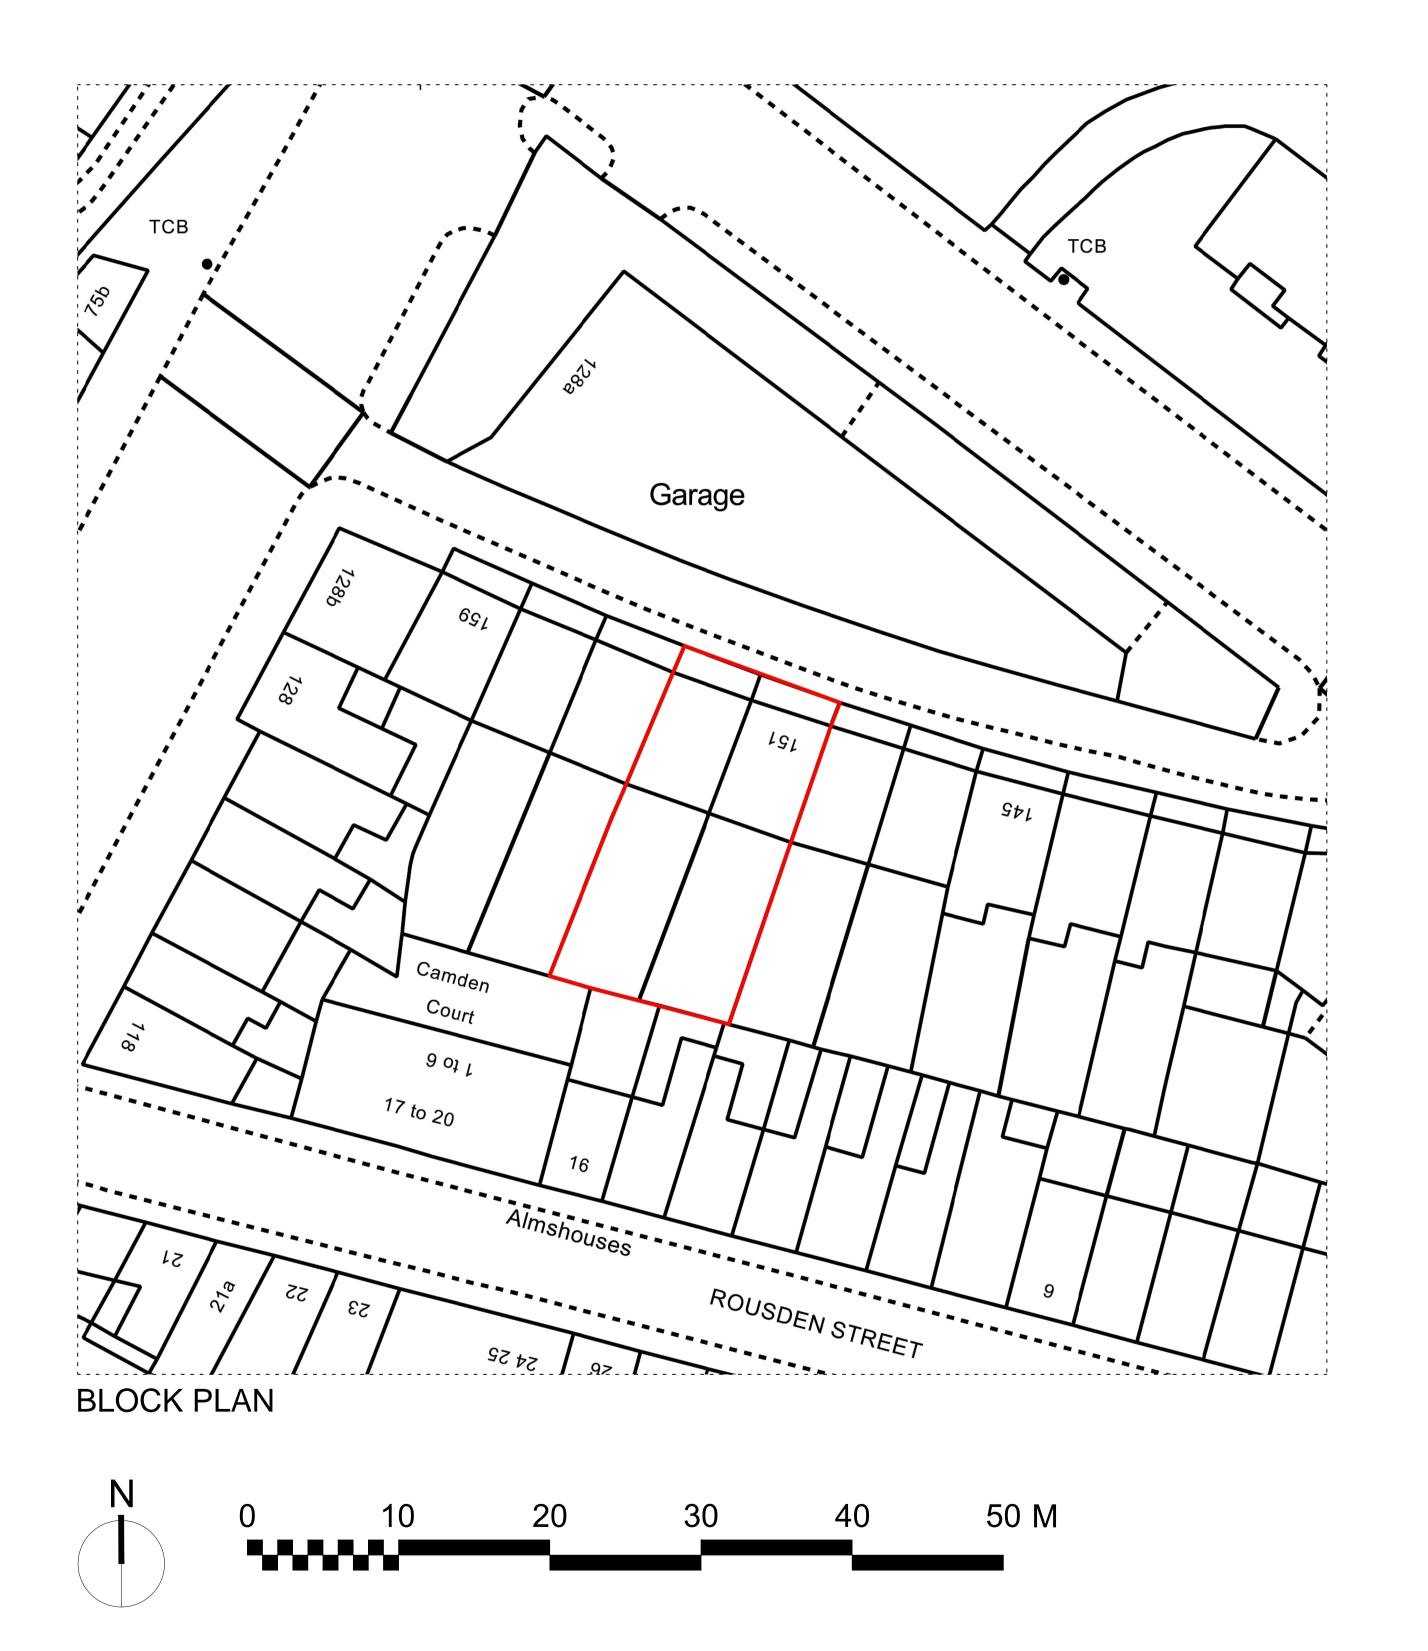

| Proje    | ct         |               |               |
|----------|------------|---------------|---------------|
| -        |            |               | _             |
| 151      | -153 \$    | St Pancras Wa | ay, Camden    |
|          |            |               |               |
| Clien    | t          |               |               |
| 151-1    | 53 St Pan  | cras Way Ltd  |               |
| Date     |            |               | Scale         |
| 20/02/16 |            |               | 1 : 500 at A3 |
|          |            |               | 1 : 250 at A1 |
| Draw     | ing Title  |               |               |
|          | cǩ Pla     | n             |               |
| טוט      | CK i ia    |               |               |
| Draw     |            | <br>Checked   | Approved      |
|          |            | -             | Approved      |
|          |            | -             | -             |
| LVV      |            |               |               |
|          | ing Status | s             |               |

ProjectViewDrawing No.Rev0066P002

2A Cadogan Road Surbiton, KT6 4DL

Telephone +44 (0)7792337613

lee@whitemandesign.com www.whitemandesign.com

WhitemanDesign