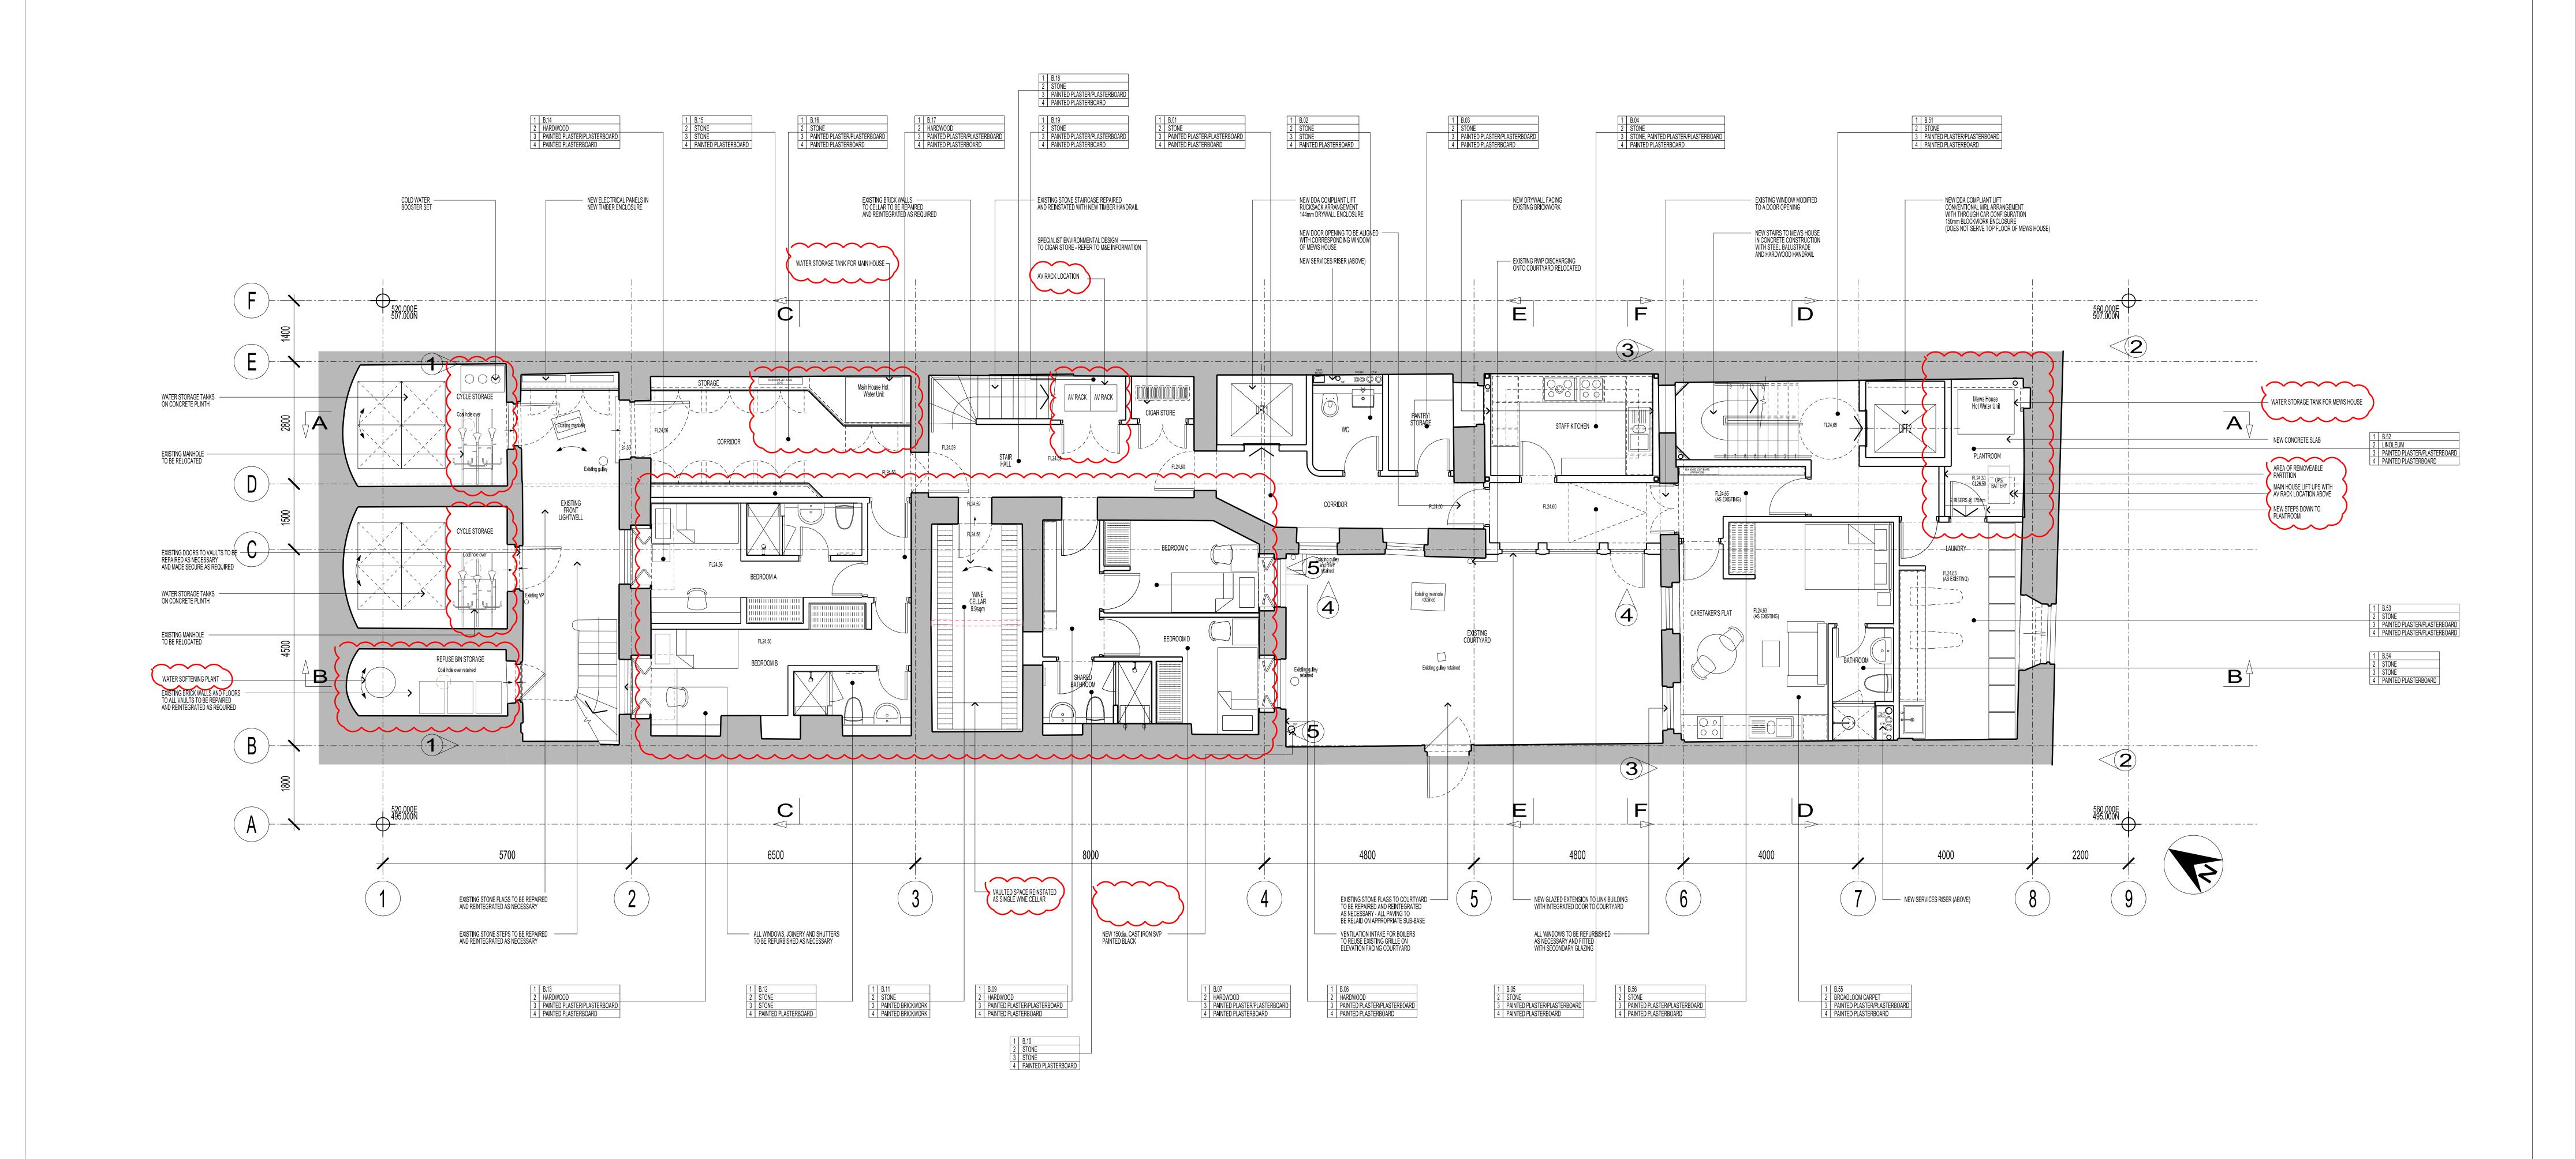

## AS CONSENTED

BUILDING DESIGN PARTNERSHIP LTD SHALL HAVE NO RESPONSIBILITY
FOR ANY USE MADE OF THIS DOCUMENT OTHER THAN FOR THAT
WHICH IT WAS PREPARED AND ISSUED

ROOM FINISHES KEY

1 ROOM NUMBER ALL DIMENSIONS SHOULD BE CHECKED ON SITE DO NOT SCALE FROM THIS DRAWING. ANY DRAWING ERRORS OR DIVERGENCES SHOULD BE BROUGHT TO THE ATTENTION OF BUILDING DESIGN PARTNERSHIP LTD AT THE ADDRESS SHOWN.

16 Brewhouse Yard Clerkenwell London, EC1V 4LJ United Kingdom T +44 (0)20 7812 8000 F +44 (0)20 7812 8399 www.bdp.com

42 BEDFORD SQUARE LOWER GROUND FLOOR PLAN AS PROPOSED P02\_(15)AP021