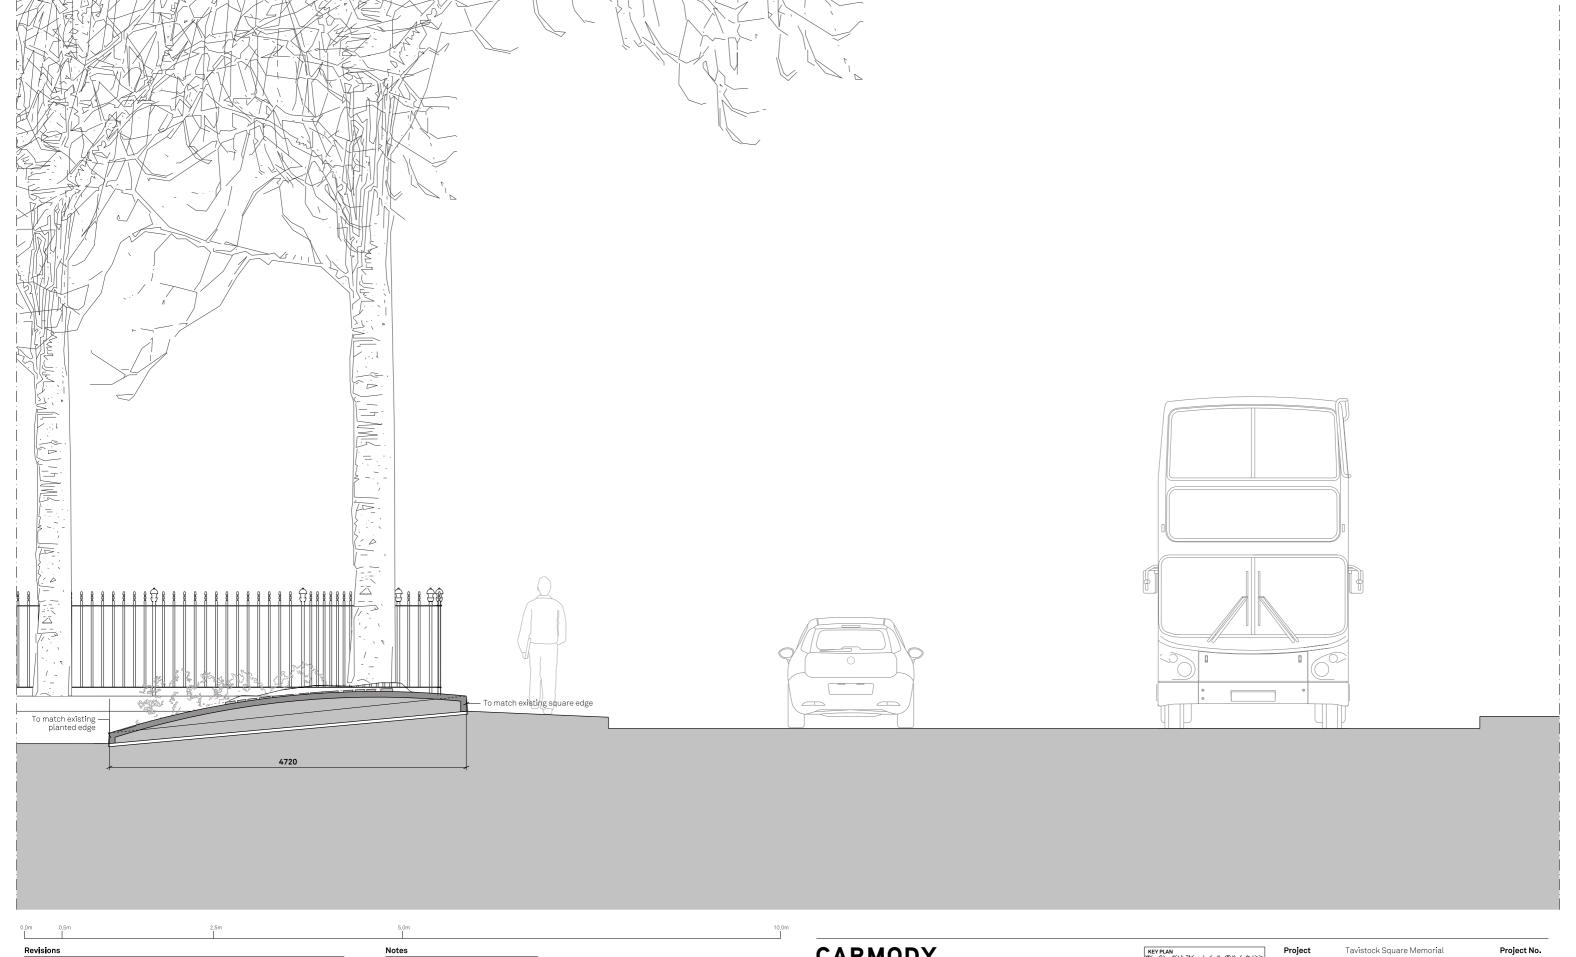

| Revision | ons         |       |       |           |                | Notes                                                                                                |
|----------|-------------|-------|-------|-----------|----------------|------------------------------------------------------------------------------------------------------|
|          |             |       |       |           |                | © Carmody Groarke Ltd.                                                                               |
|          |             |       |       |           |                |                                                                                                      |
|          |             |       |       |           |                | Do not scale from drawings.                                                                          |
|          |             |       |       |           |                | Errors to be reported immediately to the Architect.                                                  |
|          |             |       |       |           |                | To be read in conjuntion with all relevant Architects', Services and Structural Engineers' drawings. |
| 1        | Planning    | CB    | LK    | LBC       | 19th June 2017 | All existing site, tree and building information has been compiled from                              |
| ₹ev.     | Description | Drawn | Check | Issued to | Date Issued    | different sources.<br>All dimensions to be checked on site.                                          |

## CARMODY GROARKE

62-70 Shorts Gardens London, WC2H 9AH T + 44 (0) 20 7836 2333

| Project | Tavistock Square Memorial           |
|---------|-------------------------------------|
| Client  | 7/7 Tavistock Square Memorial Trust |

| llent | 7/7 Tavistock Square | Memorial T | rust |    |
|-------|----------------------|------------|------|----|
| ate   | 19th June 2017       | Drawn      | JH   | İs |

178

| Date             | 19th June 2017          | Diawii   | JII     | issue |
|------------------|-------------------------|----------|---------|-------|
| Scale / Format   | 1:50 @A3                | Checked  | LK      | P1    |
| CAD Reference    | P/Projects/XXCAD/sheets | Approved | LK      | Г     |
| Drawing Name     | Drawing No.             |          |         |       |
| Proposed Section | •                       |          | 178_P_; |       |