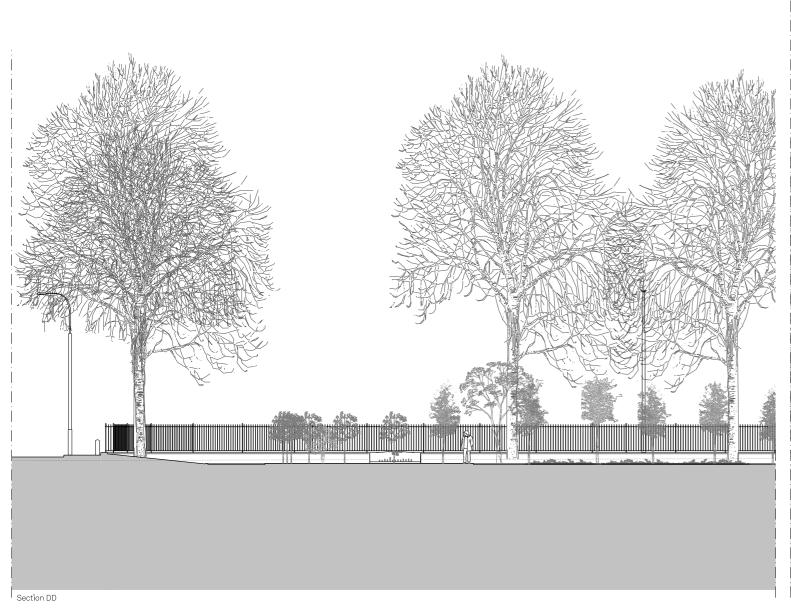

| 0m     | 2m          |             | 10m       |                | 20m<br>                                                                                                 | 40m |
|--------|-------------|-------------|-----------|----------------|---------------------------------------------------------------------------------------------------------|-----|
| Revisi | ons         |             |           |                | Notes                                                                                                   |     |
|        |             |             |           |                | © Carmody Groarke Ltd.                                                                                  |     |
|        |             |             |           |                |                                                                                                         |     |
|        |             |             |           |                |                                                                                                         |     |
|        |             |             |           |                | Do not scale from drawings.                                                                             |     |
|        |             |             |           |                | Errors to be reported immediately to the Architect.                                                     |     |
|        |             |             |           |                | To be read in conjuntion with all relevant Architects',<br>Services and Structural Engineers' drawings. |     |
| P1     | Planning    | CB LK       | LBC       | 19th June 2017 | All existing site, tree and building information has been compiled from                                 |     |
| Rev.   | Description | Drawn Check | Issued to | Date Issued    | different sources.<br>All dimensions to be checked on site.                                             |     |