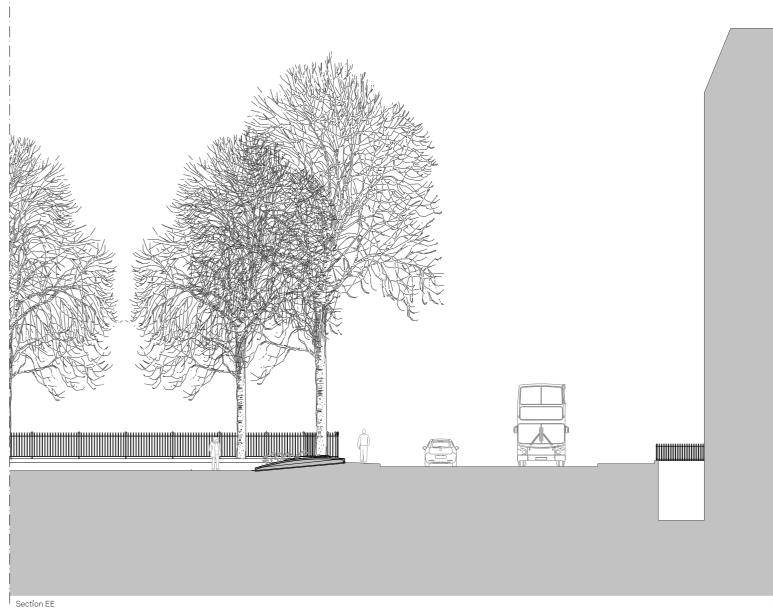

| 0m     | 2m          |             | 10m       |                | 20m<br>                                                                                                 | 40m |
|--------|-------------|-------------|-----------|----------------|---------------------------------------------------------------------------------------------------------|-----|
| Revisi | ons         |             |           |                | Notes                                                                                                   |     |
|        |             |             |           |                | © Carmody Groarke Ltd.                                                                                  |     |
|        |             |             |           |                |                                                                                                         |     |
|        |             |             |           |                |                                                                                                         |     |
|        |             |             |           |                | Do not scale from drawings.                                                                             |     |
|        |             |             |           |                | Errors to be reported immediately to the Architect.                                                     |     |
|        |             |             |           |                | To be read in conjuntion with all relevant Architects',<br>Services and Structural Engineers' drawings. |     |
| P1     | Planning    | CB LK       | LBC       | 19th June 2017 | All existing site, tree and building information has been compiled from                                 |     |
| Rev.   | Description | Drawn Check | Issued to | Date Issued    | different sources.<br>All dimensions to be checked on site.                                             |     |