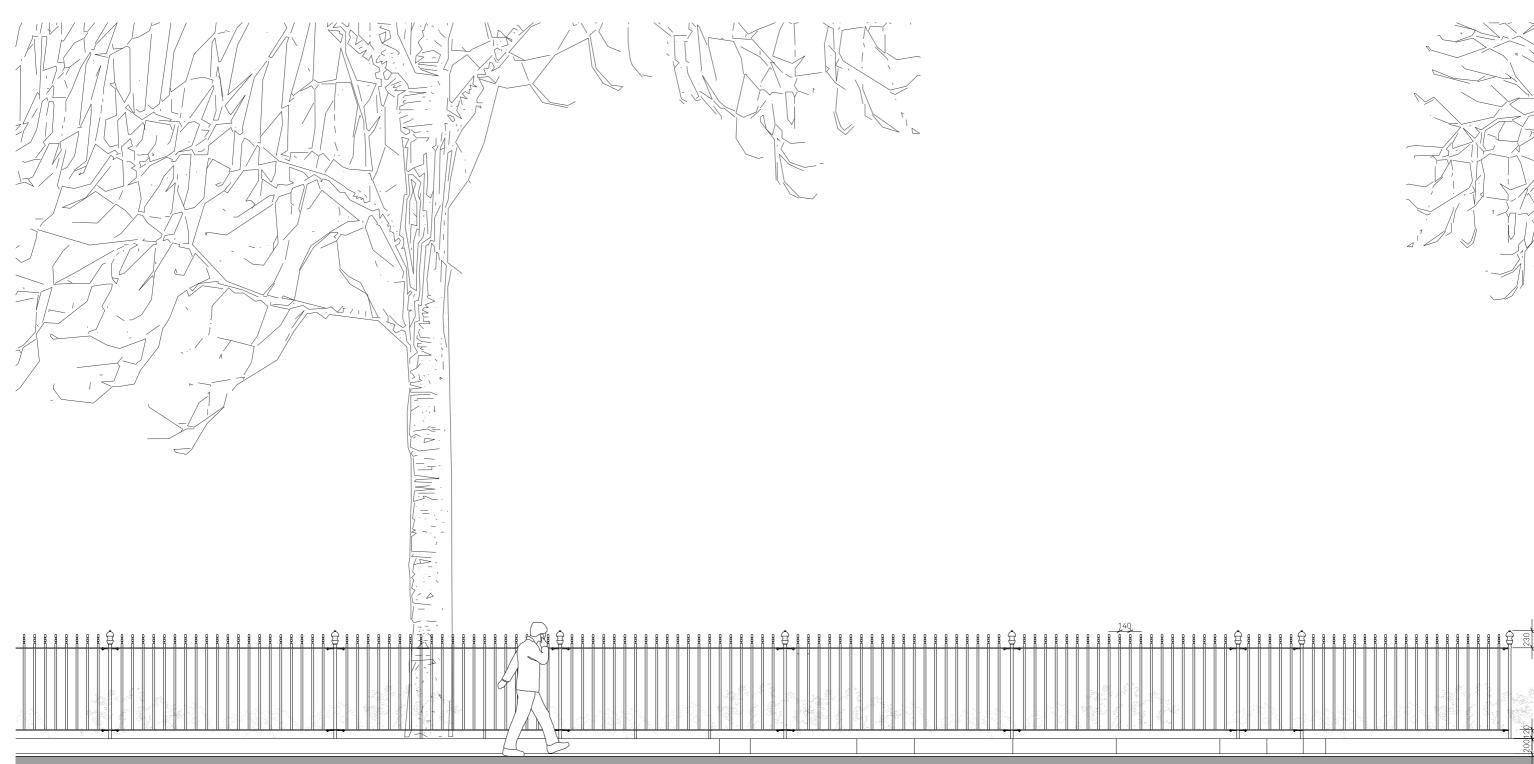

| Rev.  | Description | Drawn | Check | Issued to | Date Issued    |
|-------|-------------|-------|-------|-----------|----------------|
| P1    | Planning    | СВ    | LK    | LBC       | 19th June 2017 |
|       |             |       |       |           |                |
|       |             |       |       |           |                |
|       |             |       |       |           |                |
|       |             |       |       |           |                |
|       |             |       |       |           |                |
|       |             |       |       |           |                |
| Revis | ons         |       |       |           |                |
|       |             |       |       |           |                |
| 0m    | 0.5m        |       |       | 2.5m      |                |