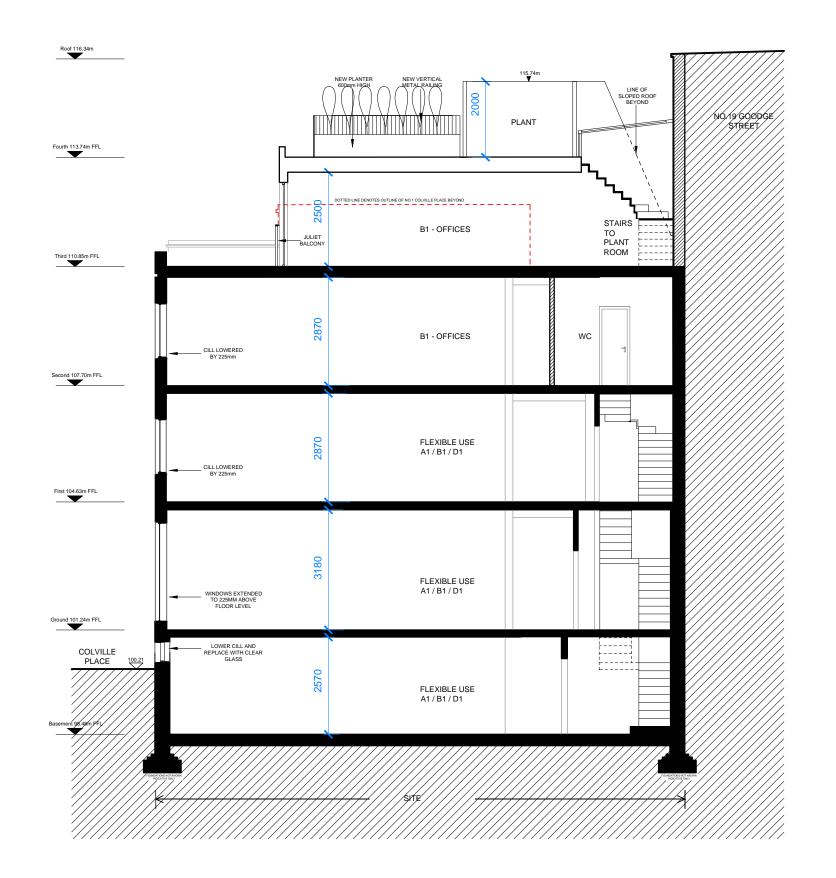

| REVISION  A 11.04.16  B 31.08.11  C 21.09.11  D 01.11.11 | PRE-APPLICATION SUBMISSION<br>STARS TO UPPER FLOORS REVISED<br>DRAFT PLANNING<br>PLANNING                                                                                          | REVISIONS REV DATE AMENDMENT | KEY PLAN | SCALE BAR (METRES) 1:100@A3 / 1:50@A1 0 1 2 3 4 5                                                                                                                                                                                                                                                                                                                                                                                                                                                                                                        | stagg architects               | 3rd FLOOR, 44-46 NEW INN YARD, LONDON EC2A 3EY<br>ben@staggarchitects.co.uk<br>www.staggarchitects.co.uk |                                | DRAWING TITLE PROPOSED SECTION A-A |                                           |                 |
|----------------------------------------------------------|------------------------------------------------------------------------------------------------------------------------------------------------------------------------------------|------------------------------|----------|----------------------------------------------------------------------------------------------------------------------------------------------------------------------------------------------------------------------------------------------------------------------------------------------------------------------------------------------------------------------------------------------------------------------------------------------------------------------------------------------------------------------------------------------------------|--------------------------------|----------------------------------------------------------------------------------------------------------|--------------------------------|------------------------------------|-------------------------------------------|-----------------|
| E 19.12.16<br>F 03.03.1                                  | PLANTERS ADDED TO ENABLE SCREENING<br>PERIMETER RAILING TO SRD FLOOR REMOVED<br>& PLANT SET BACK FURTHER 200mm &<br>LOWERED 100mm<br>PLANT LOWERED 500mm & ACCESS STAIR<br>AMENDED |                              |          | NOTES AND CLARIFICATIONS  PLEASE READ DRAWING IN ACCORDANCE WITH CROSS-REFERENCED SPECIFICATION / SCOPE OF WORKS.  @STAGG ARCHITECTS LIMITED. NO IMPLIED LICENCE EXISTS.  THIS DRAWING SHOULD NOT BE USED TO CALCULATE AREAS FOR THE PURPOSES OF VALUATION.  SUBJECT TO PLANNING PERMISSION, BUILDING REGULATIONS, STATUTORY LINDERTAKER SEARCHES AND DESIGN DEVELOPMENT.  DO NOT SCALE DRAWINGS. DIMENSIONS GOVERN ALL DIMENSIONS TO BE VERIFIED ON SITE BY CONTRACTOR BEFORE PROCEEDING.  ARCHITECT SHALL BE NOTIFIED IN WRITING OF ANY DISCREPANCIES. | 27 - 29 WHITFIELD PROPERTY LTD | PROJECT<br>27 - 29 WHITFIELD STREET<br>LONDON W1T 2SE                                                    | DATE 24.02.16  STATUS PLANNING | DRAWN<br>MN                        | A1 SCALE<br>1:50<br>DRAWING N<br>51517-P- | 1:100<br>IO REV |