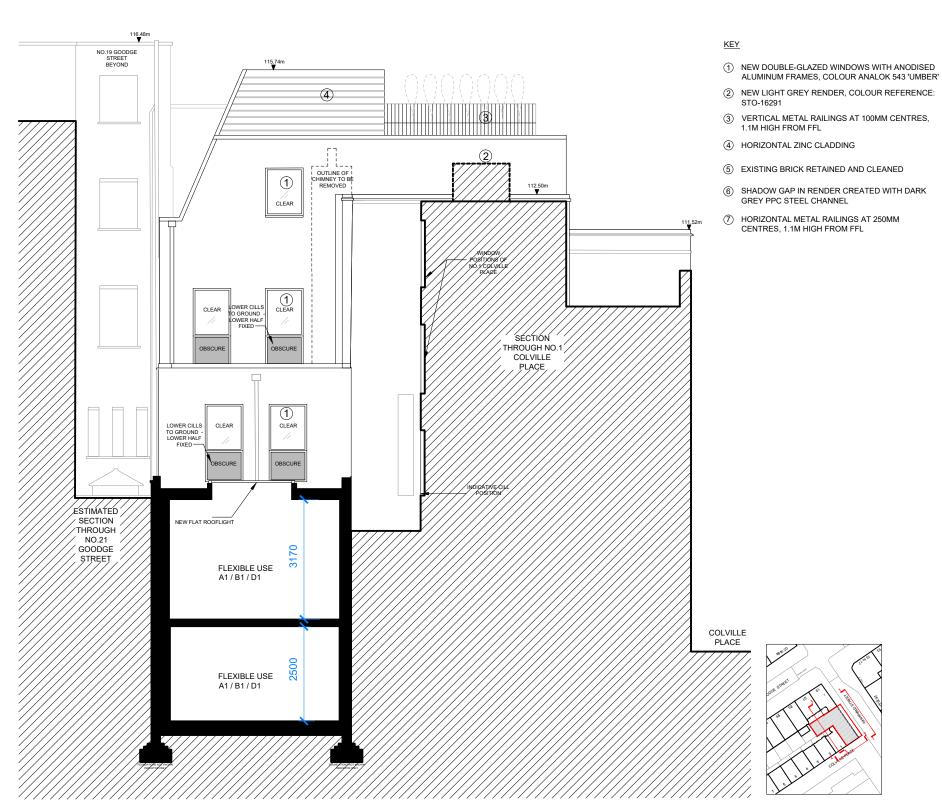

**ELEVATION 2 - COLVILLE PLACE** 

ELEVATION 3 - REAR OF BUILDING

| REVISIONS                                                                                                                                                                                                                                                | REVISIONS REV DATE AMENDMENT | KEY PLAN | SCALE BAR (METRES) 1:100@A3 / 1:50@A1 0 1 2 3 4 5                                                                                                                                                                                                                                                                                                                                                                                                                                                                                                          | stagg architects                      | 3rd FLOOR, 44-46 NEW INN YARD, LONDON EC2A 3EY ben@staggarchitects.co.uk www.staggarchitects.co.uk | DRAWING TITLE PROPOSED ELEVATIONS 2 AND 3 |                        | ND 3              |
|----------------------------------------------------------------------------------------------------------------------------------------------------------------------------------------------------------------------------------------------------------|------------------------------|----------|------------------------------------------------------------------------------------------------------------------------------------------------------------------------------------------------------------------------------------------------------------------------------------------------------------------------------------------------------------------------------------------------------------------------------------------------------------------------------------------------------------------------------------------------------------|---------------------------------------|----------------------------------------------------------------------------------------------------|-------------------------------------------|------------------------|-------------------|
| F 01.11.16 PLANNING   G 19.12.16 PLANTERS ADDED TO ENABLE SCREENING. DESIGN OF REAR RAILINGS AMENDED.   H 21.12.18 SECTION ADJUSTED TO CUIT THROUGH 1 COLVILLE PL.   27.01.17 PERIMETER RAILING TO IST and 2ND FLOOR REMOVED.                            |                              |          | NOTES AND CLARIFICATIONS  PLEASE READ DRAWING IN ACCORDANCE WITH CROSS-REFERENCED SPECIFICATION / SCOPE OF WORKS.  ©STAGG ARCHITECTS LIMITED. NO IMPLIED LICENCE EXISTS.  THIS DRAWING SHOULD NOTE B LISED TO CALCILLATE AREAS FOR THE PURPOSES OF VALUATION.  SUBJECT TO PLANNING PERMISSION, BUILDING REGULATIONS, STATUTORY UNDERTAKER SEARCHES AND DESIGN DEVELOPMENT.  DO NOT SCALE DRAWINGS. DIMENSIONS GOVERN, ALL DIMENSIONS TO BE VERIFIED ON SITE BY CONTRACTOR BEFORE PROCEEDING.  ARCHITECT SHALL BE NOTIFIED IN WRITING OF ANY DISCREPANCIES. | CLIENT 27 - 29 WHITFIELD PROPERTY LTD | PROJECT 27 - 29 WHITFIELD STREET LONDON W1T 2SE                                                    | DATE 24.02.16                             | DRAWN A1 SCALE MN 1:50 | A3 SCALE<br>1:100 |
| J 03.03.17 PLANT SET BACK FURTHER 200mm & REDUCED IN HEIGHT BY 100mm K 08.03.17 PLANT LOWERED 500mm & ACCESS STAIR AMENDED. PARTS OF REAR WINDOWS OBSCURE GLASS. L 20.03.17 JULIETTE BALCONIES REMOVED FROM REAR WINDOWS PLANT MATERIAL AMENDED TO ZINC. |                              |          |                                                                                                                                                                                                                                                                                                                                                                                                                                                                                                                                                            |                                       |                                                                                                    | STATUS<br>PLANNING                        | DRAWING NO 51517-P-    |                   |