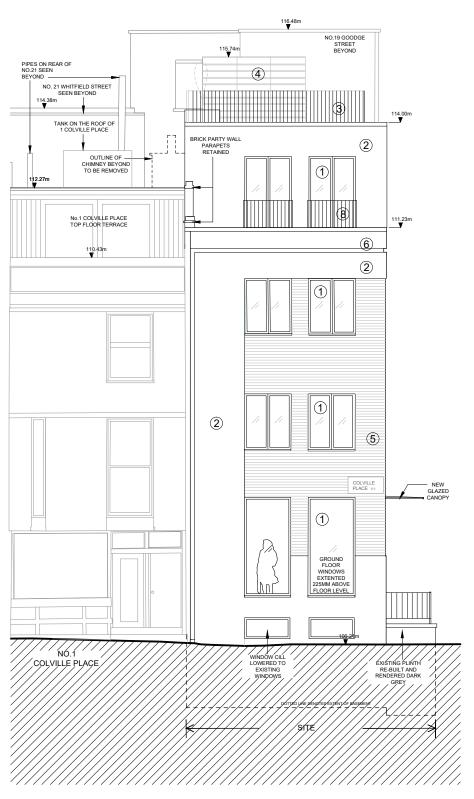

**ELEVATION 2 - COLVILLE PLACE** 

ELEVATION 3 - REAR OF BUILDING

| REVISIONS                                                                                                                                                                                                                                                | REVISIONS REV DATE AMENDMENT | KEY PLAN | SCALE BAR (METRES) 1:100@A3 / 1:50@A1 0 1 2 3 4 5                                                                                                                                                                                                                                                                                                                                                                                                                                                                                                          | stagg architects                      | 3rd FLOOR, 44-46 NEW INN YARD, LONDON EC2A 3EY ben@staggarchitects.co.uk www.staggarchitects.co.uk | DRAWING TITLE PROPOSED ELEVATIONS 2 AND 3 |                        | ND 3              |
|----------------------------------------------------------------------------------------------------------------------------------------------------------------------------------------------------------------------------------------------------------|------------------------------|----------|------------------------------------------------------------------------------------------------------------------------------------------------------------------------------------------------------------------------------------------------------------------------------------------------------------------------------------------------------------------------------------------------------------------------------------------------------------------------------------------------------------------------------------------------------------|---------------------------------------|----------------------------------------------------------------------------------------------------|-------------------------------------------|------------------------|-------------------|
| F 01.11.16 PLANNING   G 19.12.16 PLANTERS ADDED TO ENABLE SCREENING. DESIGN OF REAR RAILINGS AMENDED.   H 21.12.18 SECTION ADJUSTED TO CUIT THROUGH 1 COLVILLE PL.   27.01.17 PERIMETER RAILING TO IST and 2ND FLOOR REMOVED.                            |                              |          | NOTES AND CLARIFICATIONS  PLEASE READ DRAWING IN ACCORDANCE WITH CROSS-REFERENCED SPECIFICATION / SCOPE OF WORKS.  ©STAGG ARCHITECTS LIMITED. NO IMPLIED LICENCE EXISTS.  THIS DRAWING SHOULD NOTE B LISED TO CALCILLATE AREAS FOR THE PURPOSES OF VALUATION.  SUBJECT TO PLANNING PERMISSION, BUILDING REGULATIONS, STATUTORY UNDERTAKER SEARCHES AND DESIGN DEVELOPMENT.  DO NOT SCALE DRAWINGS. DIMENSIONS GOVERN, ALL DIMENSIONS TO BE VERIFIED ON SITE BY CONTRACTOR BEFORE PROCEEDING.  ARCHITECT SHALL BE NOTIFIED IN WRITING OF ANY DISCREPANCIES. | CLIENT 27 - 29 WHITFIELD PROPERTY LTD | PROJECT 27 - 29 WHITFIELD STREET LONDON W1T 2SE                                                    | DATE 24.02.16                             | DRAWN A1 SCALE MN 1:50 | A3 SCALE<br>1:100 |
| J 03.03.17 PLANT SET BACK FURTHER 200mm & REDUCED IN HEIGHT BY 100mm K 08.03.17 PLANT LOWERED 500mm & ACCESS STAIR AMENDED. PARTS OF REAR WINDOWS OBSCURE GLASS. L 20.03.17 JULIETTE BALCONIES REMOVED FROM REAR WINDOWS PLANT MATERIAL AMENDED TO ZINC. |                              |          |                                                                                                                                                                                                                                                                                                                                                                                                                                                                                                                                                            |                                       |                                                                                                    | STATUS<br>PLANNING                        | DRAWING NO 51517-P-    |                   |