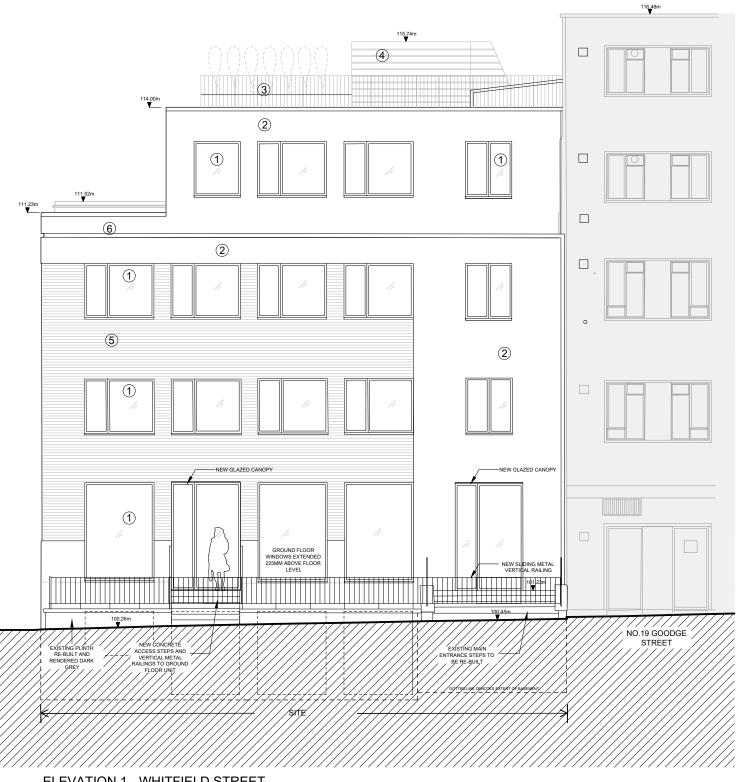

**ELEVATION 1 - WHITFIELD STREET** 

| REVISIONS<br>REV DATE AMENDMENT<br>B 23.06.16 FRONT PARAPET REDUCED IN HEIGHT. FRONT CILLS<br>RAISED 225mm. RAILINGS REPLACE GLAZED<br>BALUSTRADE, AS BUBBLED.                                                                                                                                                                                                                                                                                         | REVISIONS<br>REV DATE AMENDMENT | KEY PLAN | SCALE BAR<br>(METRES) 1:100@A3 / 1:50@A1 0 1 2 3 4 5                                                                                                                                                                                                                                                                                                                                                                                                                                                                                                                | stagg architects                         | 3rd FLOOR,<br>ben@stagga<br>www.stagga |
|--------------------------------------------------------------------------------------------------------------------------------------------------------------------------------------------------------------------------------------------------------------------------------------------------------------------------------------------------------------------------------------------------------------------------------------------------------|---------------------------------|----------|---------------------------------------------------------------------------------------------------------------------------------------------------------------------------------------------------------------------------------------------------------------------------------------------------------------------------------------------------------------------------------------------------------------------------------------------------------------------------------------------------------------------------------------------------------------------|------------------------------------------|----------------------------------------|
| C 11.08.16 BALUSTRADE AMENDED TO SHOW VERTICAL RAILING<br>3 13.08.16 MINOR ANNOTATION AMENDMENTS<br>E 21.09.16 DRAFT PLANNING<br>G 19.12.16 PLANTING<br>G 19.12.16 PLANTERS ADDED TO ENABLE SCREENING<br>H 27.01.17 PERIMETER RAILING TO 3RD FLOOR REMOVED<br>I 03.03.17 PLANT SET BACK FURTHER 200mm AND REDUCED IN<br>HEIGHT BY 100mm<br>J 08.03.17 PLANT UWRERD 500mm & ACCESS STAIR AMENDED<br>K 20.03.17 PLANT WERED 500mm & ACCESS STAIR AMENDED |                                 |          | NOTES AND CLARIFICATIONS<br>PLEASE READ DRAWING IN ACCORDANCE WITH CROSS-REFERENCED SPECIFICATION / SCOPE OF WORKS.<br>@STAGG ARCHITECTS LIMITED. NO IMPLIED LICENCE EXISTS.<br>THIS DRAWING SHOULD NOT BE USED TO CALCULATE AREAS FOR THE PURPOSES OF VALUATION.<br>SUBJECT TO PLANING PERMISSION, BUILDING REGULATIONS, STATUTORY UNDERTAKER SPARCHES AND DESIGN DEVELOPMENT.<br>DO NOT SCALE DRAWINGS. DIMENSIONS GOVERN. ALL DIMENSIONS TO BE VERIFIED ON SITE BY CONTRACTOR BEFORE PROCEEDING.<br>ARCHITECT SHALL BE NOTIFIED IN WRITING OF ANY DISCREPANCIES. | CLIENT<br>27 - 29 WHITFIELD PROPERTY LTD | PROJECT<br>27 - 29<br>LONDC            |

| NR, 44-46 NEW INN YARD, LONDON EC2A 3EY<br>ggarchitects.co.uk<br>ggarchitects.co.uk | DRAWING TITLE<br>PROPOSED ELEVATION 1 |             |                      |              |                |
|-------------------------------------------------------------------------------------|---------------------------------------|-------------|----------------------|--------------|----------------|
| 9 WHITFIELD STREET                                                                  | DATE<br>24.02.16                      | drawn<br>MN | A1 SCALE<br>1:50     | аз s<br>1:10 | cale<br>00     |
| ION WIT 23E                                                                         | STATUS<br>PLANNING                    |             | DRAWING N<br>51517-P |              | <sup>REV</sup> |

(4) HORIZONTAL ZINC CLADDING (5) EXISTING BRICK RETAINED AND CLEANED

(1) NEW DOUBLE-GLAZED WINDOWS WITH ANODISED ALUMINUM FRAMES, COLOUR ANALOK 543 'UMBER'

(2) NEW LIGHT GREY RENDER, COLOUR REFERENCE: STO-16291 ③ VERTICAL METAL RAILINGS AT 100MM CENTRES, 1.1M HIGH FROM FFL

- (6) SHADOW GAP IN RENDER CREATED WITH DARK GREY PPC STEEL CHANNEL

KEY